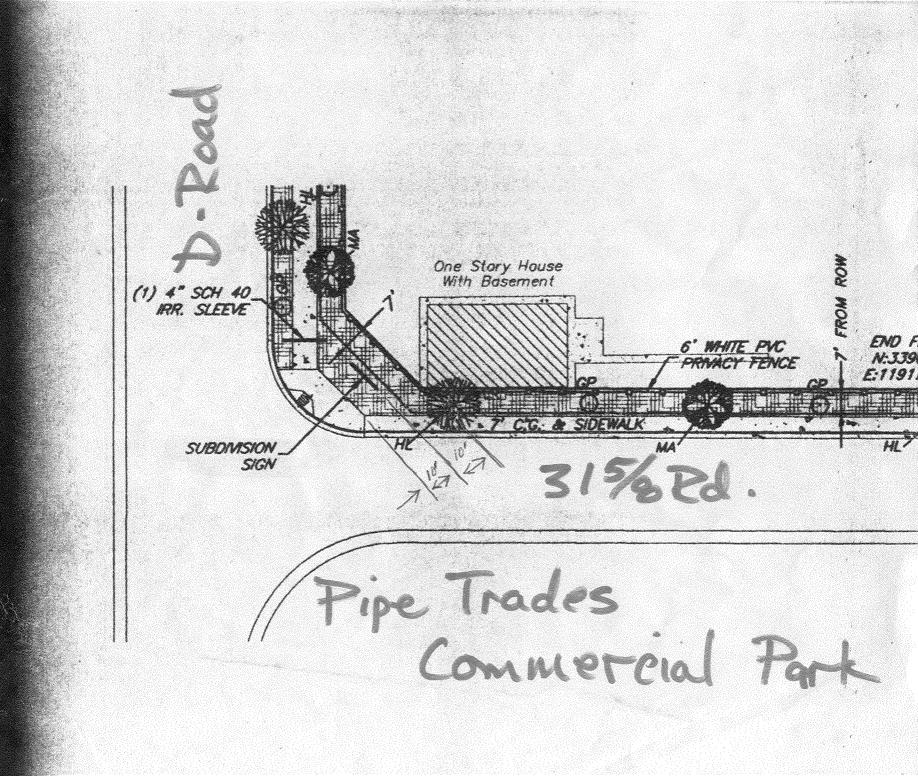

NOTE: No sign may exceed 300 square feet. A separate sign permit is required for each sign. Attach a sketch of proposed and existing signage including types, dimensions, lettering, abutting streets, alleys, easements, property lines, and locations. Roof signs shall be manufactured such that no guy wires, braces or supports shall be visible.