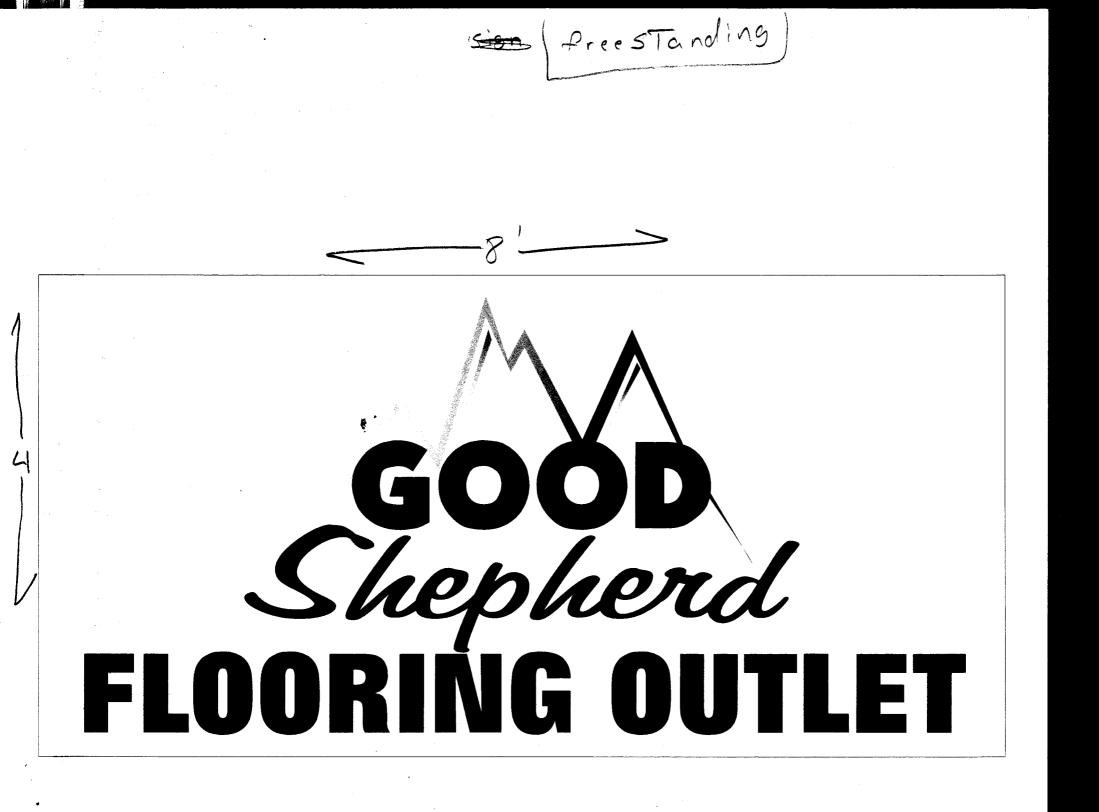

(970) 244-1430

Grand Junction, CO 81501

Permit No. \_\_\_\_\_ Date Submitted \_\_\_\_\_ FEE \$ \_\_\_\_\_ Tax Schedule 2945-091-22-001Zone \_\_\_\_\_ Q-2

| BUSINESS NAME GOODSh<br>STREET ADDRESS <u>2495 Ind</u><br>PROPERTY OWNER <u>Steve Le</u><br>OWNER ADDRESS <u>2495 Fndu</u> | <u>e ADDRI</u>                                                                                                                                                                                                                                                           | SENO. 239551         | Printingdsign CO.<br>Ustrial Bld. 9J.CC<br>241 |  |
|----------------------------------------------------------------------------------------------------------------------------|--------------------------------------------------------------------------------------------------------------------------------------------------------------------------------------------------------------------------------------------------------------------------|----------------------|------------------------------------------------|--|
| [] 1. FLUSH WALL                                                                                                           | 2 Square Feet per Linear Foot of                                                                                                                                                                                                                                         | Building Facade      |                                                |  |
| Face Change Only (2,3 & 4):<br>[ ] 2. ROOF<br>M 3. FREE-STANDING<br>[ ] 4. PROJECTING                                      | <ul> <li>2 Square Feet per Linear Foot of Building Facade</li> <li>2 Traffic Lanes - 0.75 Square Feet x Street Frontage</li> <li>4 or more Traffic Lanes - 1.5 Square Feet x Street Frontage</li> <li>0.5 Square Feet per each Linear Foot of Building Facade</li> </ul> |                      |                                                |  |
| [ ] Existing Externally or Internally Ill                                                                                  | uminated - No Change in Electrica                                                                                                                                                                                                                                        | l Service            | Non-Illuminated                                |  |
|                                                                                                                            | Square Feet<br>Linear Feet<br>inear Eeet<br>E Peet Clearance to Grade                                                                                                                                                                                                    | Feet Feet            | 25 Road                                        |  |
| Existing Signage/Type:                                                                                                     | ,                                                                                                                                                                                                                                                                        | • FOR OFFI           | ICE USE ONLY •                                 |  |
|                                                                                                                            | Sq. Ft.                                                                                                                                                                                                                                                                  | Signage Allowed on F | Parcel:                                        |  |
|                                                                                                                            | Sq. Ft.                                                                                                                                                                                                                                                                  | Building             | 256 Sq. Ft.                                    |  |
|                                                                                                                            | Sq. Ft.                                                                                                                                                                                                                                                                  | Free-Standing        | 206.25 Sq. Ft.                                 |  |
| Total Existing:                                                                                                            | Sq. Ft.                                                                                                                                                                                                                                                                  | Total Allowed:       | 250' Sq. Ft.                                   |  |
| COMMENTS:                                                                                                                  |                                                                                                                                                                                                                                                                          |                      |                                                |  |

**NOTE:** No sign may exceed 300 square feet. A separate sign permit is required for each sign. 'Attach a sketch of proposed and existing signage including types, dimensions, lettering, abutting streets, alleys, easements, property lines, and locations. Roof signs shall be manufactured such that no guy wires, braces or supports shall be visible.

<u>4-10-03</u> Date **Community Development Approval** Applicant's Signature

(White: Community Development)

(Canary: Applicant)

(Pink: Code Enforcement)

pouble face good shepard Topolsion / tograde 9' Clooring outlet. K Puc 4 5' Bottom of sign to grade