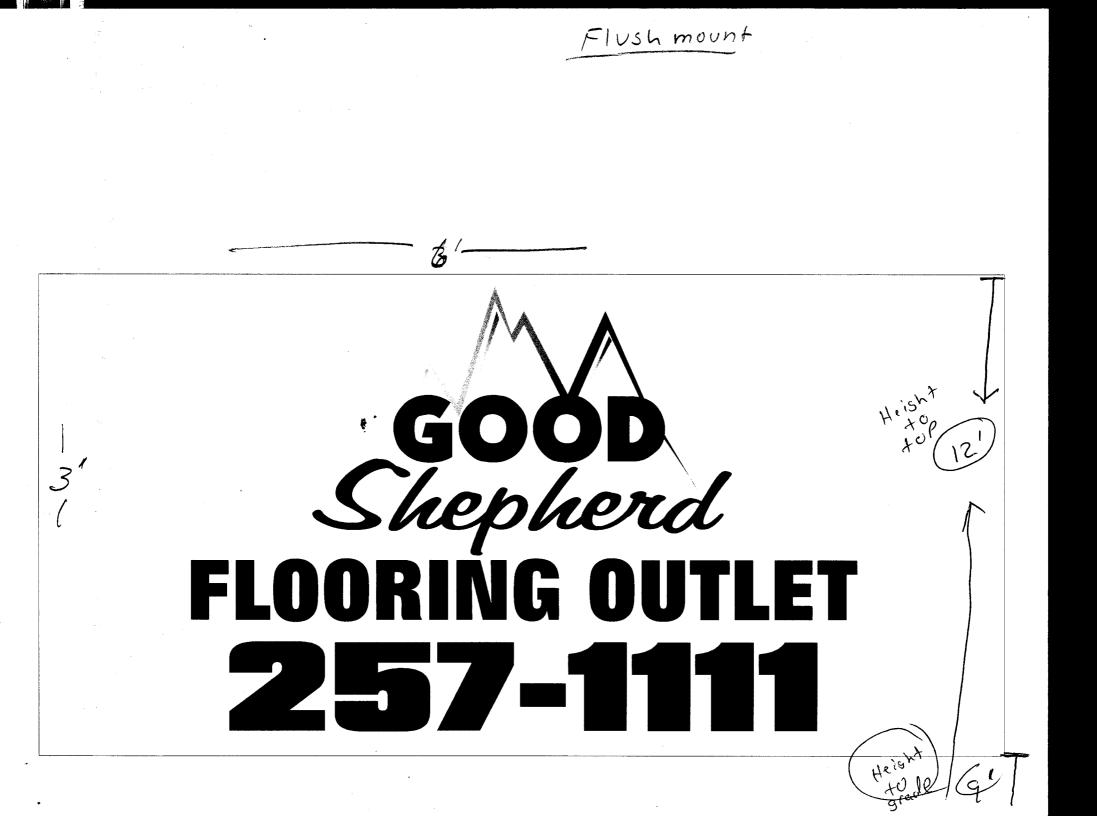

SIGN PERMIT

Community Development Department 250 North 5th Street Grand Junction, CO 81501 (970) 244-1430

Permit No. Date Submitted FEE \$ Tax Schedule Zone

| BUSINESS NAME 6000 sh<br>STREET ADDRESS 2495 I<br>PROPERTY OWNER 54eve L<br>OWNER ADDRESS 2495 I                      | ee ADDRI                                                                                                                                                                                                                                                                 | SENO. 239551                         | strial BludigJico |  |
|-----------------------------------------------------------------------------------------------------------------------|--------------------------------------------------------------------------------------------------------------------------------------------------------------------------------------------------------------------------------------------------------------------------|--------------------------------------|-------------------|--|
| X 1. FLUSH WALL                                                                                                       | 2 Square Feet per Linear Foot of                                                                                                                                                                                                                                         | Building Facade                      |                   |  |
| Face Change Only (2,3 & 4):         [] 2.       ROOF         [] 3.       FREE-STANDING         [] 4.       PROJECTING | <ul> <li>2 Square Feet per Linear Foot of Building Facade</li> <li>2 Traffic Lanes - 0.75 Square Feet x Street Frontage</li> <li>4 or more Traffic Lanes - 1.5 Square Feet x Street Frontage</li> <li>0.5 Square Feet per each Linear Foot of Building Facade</li> </ul> |                                      |                   |  |
| [] Existing Externally or Internally II<br>(1 - 4) Area of Proposed Sign 18                                           |                                                                                                                                                                                                                                                                          | l Service                            | Non-Illuminated   |  |
| (1 - 4) Street Frontage 200 L<br>(2,3,4) Height to Top of Sign 9                                                      | Linear Feet<br>Linear Feet<br><u><b>£</b></u> ' Feet Clearance to Grade                                                                                                                                                                                                  | Feet (Inv                            | lundrial RWd      |  |
| Existing Signage/Type:                                                                                                | Sq. Ft.                                                                                                                                                                                                                                                                  | • FOR OFFIC<br>Signage Allowed on Pa | CE USE ONLY •     |  |
|                                                                                                                       | Sq. Ft.                                                                                                                                                                                                                                                                  | Building                             | 186 Sq. Ft.       |  |
|                                                                                                                       | Sq. Ft.                                                                                                                                                                                                                                                                  | Free-Standing                        | 150 Sq. Ft.       |  |
| Total Existing:                                                                                                       | Sq. Ft.                                                                                                                                                                                                                                                                  | Total Allowed:                       | 150 Sq. Ft.       |  |

COMMENTS:

**NOTE:** No sign may exceed 300 square feet. A separate sign permit is required for each sign. 'Attach a sketch of proposed and existing signage including types, dimensions, lettering, abutting streets, alleys, easements, property lines, and locations. Roof signs shall be manufactured such that no guy wires, braces or supports shall be visible.

4-10-03 03 **Community Development Approval** Applicant's Signature

(White: Community Development)

(Canary: Applicant)

(Pink: Code Enforcement)

SIGN-

**Community Development Department** 

250 North 5th Street