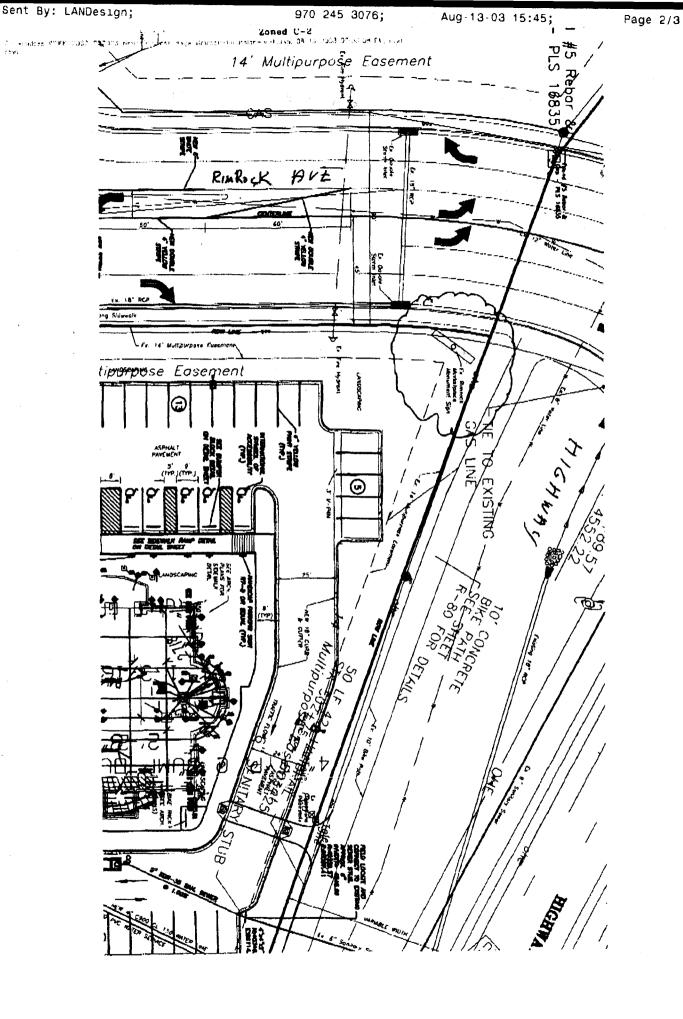

Sq. Ft.  Pent for each sign. Attach a sketch, to scale, of a plot plan, to scale, showing: abutting streets, alleys, buildings to proposed signs and required setbacks. A                       |
| NOTE: No sign may exceed 300 square for proposed and existing signage including types easements, driveways, encroachments, prop SEPARATE PERMIT FROM THE BUIL              | Sq. Ft.  Sq. | Signage Allowed on Parcel:  Building Sq. Ft.  Free-Standing Sq. Ft.  Total Allowed: Sq. Ft.  Sq. Ft.  Part feel for the equired for each sign. Attach a sketch, to scale, of a plot plan, to scale, showing: abutting streets, alleys, buildings to proposed signs and required setbacks. A REQUIRED. |

(Canary: Applicant)

(Pink: Building Dept)

(Goldenrod: Code Enforcement)



COPYRIGHT 1997 BUD'S SIGNS, INCORPORATED



243.