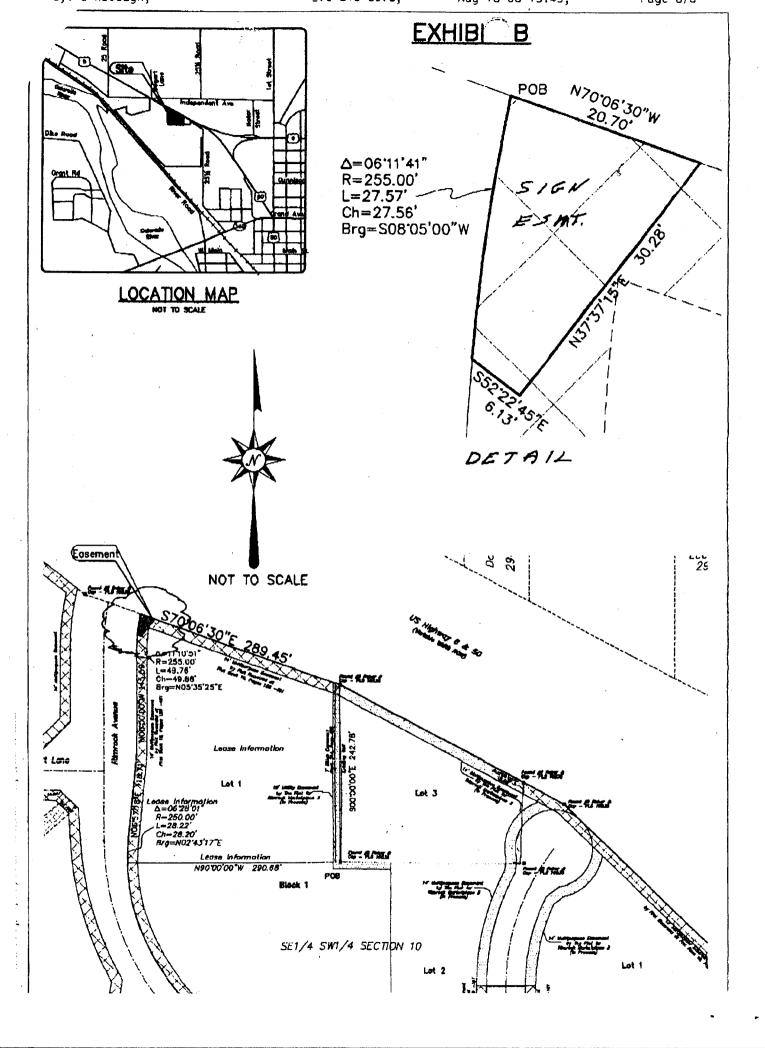

Pent for each sign. Attach a sketch, to scale, of a plot plan, to scale, showing: abutting streets, alleys, buildings to proposed signs and required setbacks. A                       |
| NOTE: No sign may exceed 300 square for proposed and existing signage including types easements, driveways, encroachments, prop SEPARATE PERMIT FROM THE BUIL              | Sq. Ft.  Sq. | Signage Allowed on Parcel:  Building Sq. Ft.  Free-Standing Sq. Ft.  Total Allowed: Sq. Ft.  Sq. Ft.  Part feel for the equired for each sign. Attach a sketch, to scale, of a plot plan, to scale, showing: abutting streets, alleys, buildings to proposed signs and required setbacks. A REQUIRED. |

(Canary: Applicant)

(Pink: Building Dept)

(Goldenrod: Code Enforcement)



COPYRIGHT 1997 BUD'S SIGNS, INCORPORATED



243.