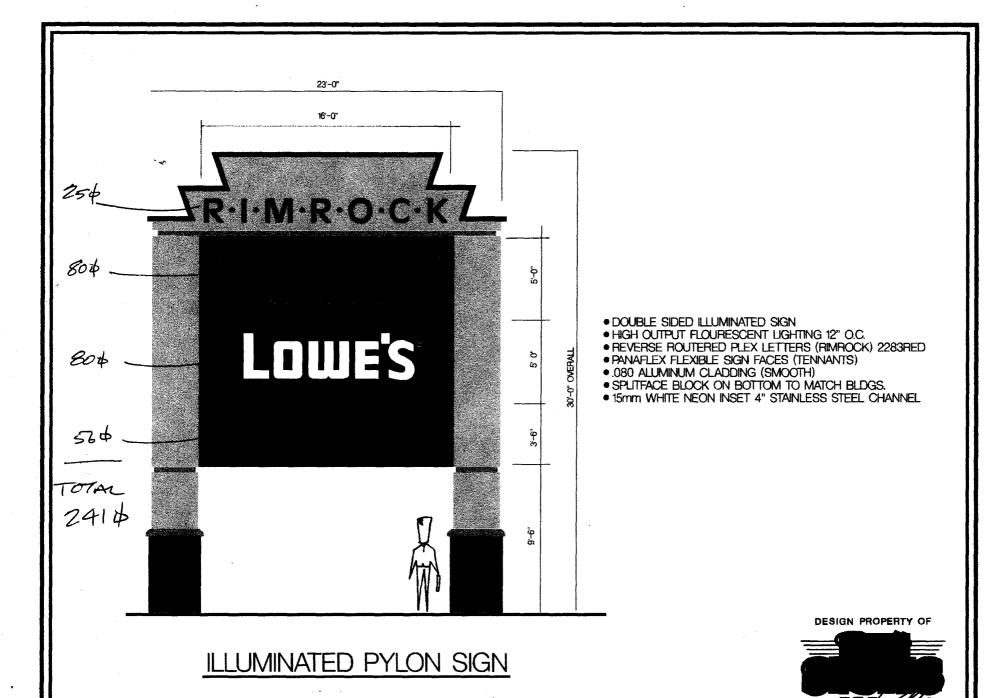

g Sq. Ft.  Total Allowed: Sq. Ft.  Sq. Ft.  Sq. Ft.  Pent for each sign. Attach a sketch, to scale, of a plot plan, to scale, showing: abutting streets, alleys, buildings to proposed signs and required setbacks. A                       |
| NOTE: No sign may exceed 300 square for proposed and existing signage including types easements, driveways, encroachments, prop SEPARATE PERMIT FROM THE BUIL              | Sq. Ft.  Sq. | Signage Allowed on Parcel:  Building Sq. Ft.  Free-Standing Sq. Ft.  Total Allowed: Sq. Ft.  Sq. Ft.  Part feel for the equired for each sign. Attach a sketch, to scale, of a plot plan, to scale, showing: abutting streets, alleys, buildings to proposed signs and required setbacks. A REQUIRED. |

(Canary: Applicant)

(Pink: Building Dept)

(Goldenrod: Code Enforcement)



COPYRIGHT 1997 BUD'S SIGNS, INCORPORATED



243.