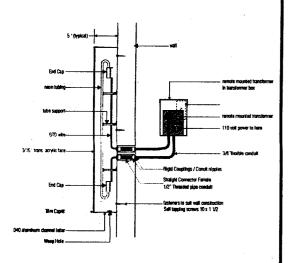

## **CHANNEL LETTER DETAILS**

S/F INTERNALLY ILLUMINATED CHANNEL LETTERS AND PAN-CHANNEL SIGN.

SPECIFICATIONS: LETTERS TO BE FABRICATED FROM 22GA. SHEET METAL, PAINTED W/ MATTHEWS POLYURETHANE FINISH OVER PROTECTIVE PRIMER UNDERCOAT.

FACES -TO BE 3/16" THICK WHITE ACRYLIC PLASTIC W/ 1ST SURFACE VINYL OVERLAY.

## COLOR DETAILS:

JUICE STOP - TO HAVE #230-53 CARDINAL RED VINYL OVERLAY. TRIM CAPS - TO BE 3/4" THICK WHITE. RETURNS - TO BE PAINTED WHITE.

ALL CONSTRUCTIONS & WIRING TO BE UL LISTED APPROVED NEON GAS SYSTEM.