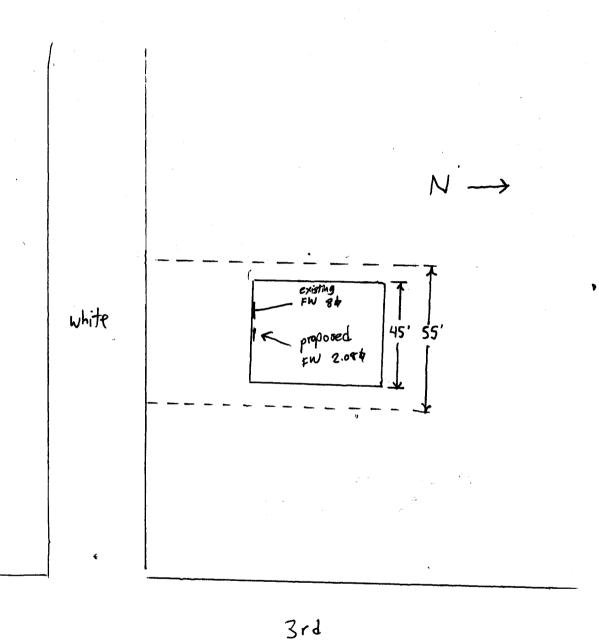

| N. A.                                                                                                                    |                                                                                                                  |                                                      |                                       |
|--------------------------------------------------------------------------------------------------------------------------|------------------------------------------------------------------------------------------------------------------|------------------------------------------------------|---------------------------------------|
| BUSINESS NAME <u>Catholic</u> of                                                                                         | rkach CONTR                                                                                                      | actor <u>Buds Si</u>                                 | gn5                                   |
| street address 240 white                                                                                                 | <del></del>                                                                                                      |                                                      | · · · · · · · · · · · · · · · · · · · |
|                                                                                                                          | ADDRE ADDRE                                                                                                      | 55 <u>/ 5 5 </u>                                     | <u>e</u>                              |
| OWNER ADDRESS                                                                                                            | TELEPH                                                                                                           | HONE NO. <u>245-7</u>                                | 700                                   |
|                                                                                                                          | Square Feet per Linear Foot of E                                                                                 | Building Facade                                      | ,                                     |
| Face Change Only (2,3 & 4):                                                                                              |                                                                                                                  | N 11 12 12 13 13 13 13 13 13 13 13 13 13 13 13 13    |                                       |
|                                                                                                                          | uare Feet per Linear Foot of Building Facade                                                                     |                                                      |                                       |
| <del>-</del> - "                                                                                                         | 2 Traffic Lanes - 0.75 Square Feet x Street Frontage 4 or more Traffic Lanes - 1.5 Square Feet x Street Frontage |                                                      |                                       |
|                                                                                                                          | 5 Square Feet per each Linear F                                                                                  | <del>-</del>                                         |                                       |
|                                                                                                                          | s square reet per each Emour r                                                                                   | oot of Bunding Lucas                                 | !                                     |
| [ ] Existing Externally or Internally Illumin                                                                            | ated - No Change in Electrical                                                                                   | Service 💢                                            | Non-Illuminated                       |
| (1 - 4) Street Frontage55    Linear (2,3,4) Height to Top of Sign6    I    Existing Signage/Type:                        | Feet Clearance to Grade 5                                                                                        |                                                      | E USE ONLY ●                          |
| Flush Wall                                                                                                               | Sq. Ft.                                                                                                          | Signage Allowed on Parcel: White Ave                 |                                       |
| F1051] 641)                                                                                                              | Sq. Ft.                                                                                                          | Building                                             | 90 Sq. Ft.                            |
|                                                                                                                          | Sq. Ft.                                                                                                          | Free-Standing                                        | 41 Sq. Ft.                            |
| Total Existing:                                                                                                          | Sq. Ft.                                                                                                          | Total Allowed:                                       | 90 Sg. Ft.                            |
| COMMENTS:                                                                                                                |                                                                                                                  |                                                      |                                       |
| NOTE: No sign may exceed 300 square proposed and existing signage including ty and locations. Roof signs shall be manufa | ypes, dimensions, lettering, a actured such that no guy wife.                                                    | butting streets, alleys, eas, braces or supports sha | asements, property lines,             |
| LinBentt                                                                                                                 | 4-13-04 4/18                                                                                                     | i Magon                                              | 4-14-04                               |
| Applicant's Signature                                                                                                    | Date Community                                                                                                   | Development Approva                                  | ıl Date                               |
| (White: Community Development)                                                                                           | (Canary: Applicant)                                                                                              | (Pi                                                  | nk: Code Enforcement)                 |