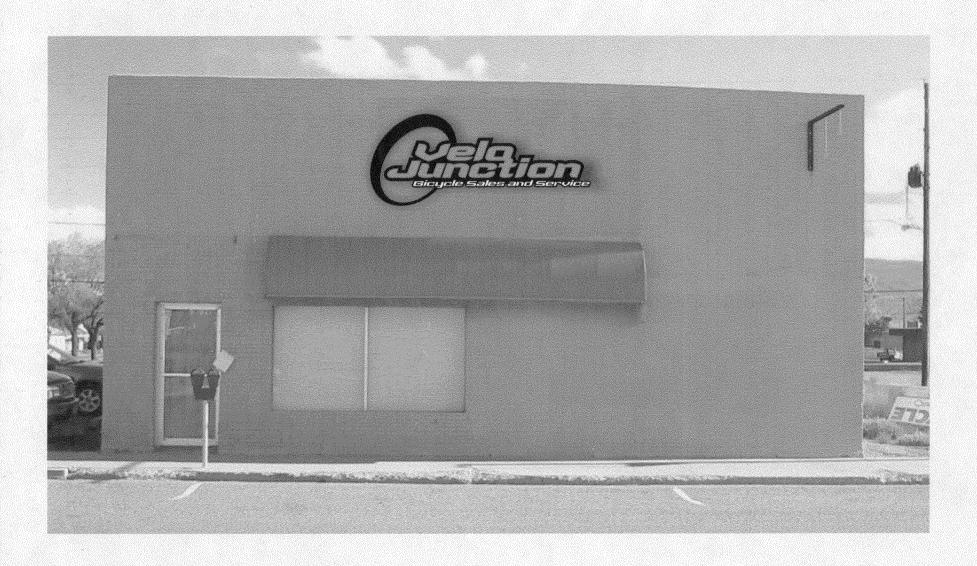

| BUSINESS NAME VELO SUNCTION STREET ADDRESS 251 COLOVA OF PROPERTY OWNER RASO PROPER OWNER ADDRESS 1.0. Box 2328                                                                                               | to AUE LICENTAL ADDR                                                                                                                                                      | RACTOR <u>BUD'S</u> ,<br>ISE NO. <u>2040/U2</u><br>ESS <i>1055 UFJ F</i><br>PHONE NO. <u>245-770</u>                                                     | Signs<br>que                                        |  |
|---------------------------------------------------------------------------------------------------------------------------------------------------------------------------------------------------------------|---------------------------------------------------------------------------------------------------------------------------------------------------------------------------|----------------------------------------------------------------------------------------------------------------------------------------------------------|-----------------------------------------------------|--|
| [X] 1. FLUSH WALL 2 S                                                                                                                                                                                         | quare Feet per Linear Foot of                                                                                                                                             | Building Facade                                                                                                                                          |                                                     |  |
| Face Change Only (2,3 & 4):                                                                                                                                                                                   | •                                                                                                                                                                         |                                                                                                                                                          |                                                     |  |
| [ ] 2. ROOF 2 S                                                                                                                                                                                               |                                                                                                                                                                           |                                                                                                                                                          |                                                     |  |
| [ ] 3. FREE-STANDING 2 T                                                                                                                                                                                      | •                                                                                                                                                                         |                                                                                                                                                          |                                                     |  |
| 4 or more Traffic Lanes - 1.5 Square Feet x Street Frontage                                                                                                                                                   |                                                                                                                                                                           |                                                                                                                                                          |                                                     |  |
| [ ] 4. <b>PROJECTING</b> 0.5                                                                                                                                                                                  | Square Feet per each Linear                                                                                                                                               | Foot of Building Facade                                                                                                                                  | •                                                   |  |
| [ ] Existing Externally or Internally Illumina                                                                                                                                                                | ated - No Change in Electric                                                                                                                                              | al Service [X]                                                                                                                                           | Non-Illuminated                                     |  |
| (1 - 4) Area of Proposed Sign 32 Linear (1 - 4) Street Frontage 48 Linear I                                                                                                                                   |                                                                                                                                                                           |                                                                                                                                                          |                                                     |  |
|                                                                                                                                                                                                               | Feet Clearance to Grade                                                                                                                                                   | Feet FOR OFFICE                                                                                                                                          | LICE ONLY                                           |  |
| (2,3,4) Height to Top of Sign // F  Existing Signage/Type:                                                                                                                                                    |                                                                                                                                                                           | ● FOR OFFICE                                                                                                                                             |                                                     |  |
|                                                                                                                                                                                                               | Seet Clearance to Grade                                                                                                                                                   | ● FOR OFFICE                                                                                                                                             | E USE ONLY •  cel: Colora do AVE                    |  |
|                                                                                                                                                                                                               |                                                                                                                                                                           | ● FOR OFFICE                                                                                                                                             |                                                     |  |
|                                                                                                                                                                                                               | Sq. Ft.                                                                                                                                                                   | FOR OFFICE                                                                                                                                               | cel: Colora do AUE                                  |  |
|                                                                                                                                                                                                               | Sq. Ft.                                                                                                                                                                   | FOR OFFICE Signage Allowed on Pare Building                                                                                                              | cel: Colora do AUE<br>7U Sq. Ft.                    |  |
| Existing Signage/Type:  Total Existing:  COMMENTS: Fowder Coates  Dimentions  NOTE: No sign may exceed 300 square proposed and existing signage including ty and locations. Roof signs shall be manufactured. | Sq. Ft.  Sq. Ft.  Sq. Ft.  Sq. Ft.  O Sq. Ft.  Aluminum Cut  50" 4 x /22" L  feet. A separate sign per pes, dimensions, lettering, ctured such that no guy with  5-10-cut | Signage Allowed on Para<br>Building Free-Standing Total Allowed:  Total With Understanding with the second with the second abutting streets, alleys, ear | Sq. Ft.  3U Sq. Ft.  7U Sq. Ft.  7U Sq. Ft.  11/104 |  |