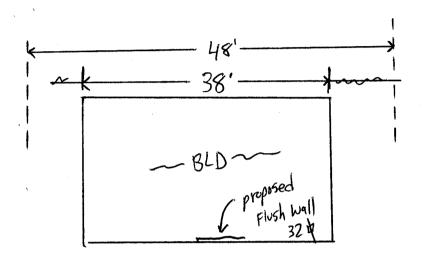

| BUSINESS NAME VELO SUNCTION STREET ADDRESS 251 COLOVA OF PROPERTY OWNER RASO PROPER OWNER ADDRESS 1.0. Box 2328                                                                                               | to AUE LICENTAL ADDR                                                                                                                                                      | RACTOR <u>BUD'S</u> ,<br>ISE NO. <u>2040/U2</u><br>ESS <i>1055 UFJ F</i><br>PHONE NO. <u>245-770</u>                                                     | Signs<br>que                                        |  |
|---------------------------------------------------------------------------------------------------------------------------------------------------------------------------------------------------------------|---------------------------------------------------------------------------------------------------------------------------------------------------------------------------|----------------------------------------------------------------------------------------------------------------------------------------------------------|-----------------------------------------------------|--|
| [X] 1. FLUSH WALL 2 S                                                                                                                                                                                         | quare Feet per Linear Foot of                                                                                                                                             | Building Facade                                                                                                                                          |                                                     |  |
| Face Change Only (2,3 & 4):                                                                                                                                                                                   | •                                                                                                                                                                         |                                                                                                                                                          |                                                     |  |
| [ ] 2. ROOF 2 S                                                                                                                                                                                               |                                                                                                                                                                           |                                                                                                                                                          |                                                     |  |
| [ ] 3. FREE-STANDING 2 T                                                                                                                                                                                      | •                                                                                                                                                                         |                                                                                                                                                          |                                                     |  |
| 4 or more Traffic Lanes - 1.5 Square Feet x Street Frontage                                                                                                                                                   |                                                                                                                                                                           |                                                                                                                                                          |                                                     |  |
| [ ] 4. <b>PROJECTING</b> 0.5                                                                                                                                                                                  | Square Feet per each Linear                                                                                                                                               | Foot of Building Facade                                                                                                                                  | •                                                   |  |
| [ ] Existing Externally or Internally Illumina                                                                                                                                                                | ated - No Change in Electric                                                                                                                                              | al Service [X]                                                                                                                                           | Non-Illuminated                                     |  |
| (1 - 4) Area of Proposed Sign 32 Linear (1 - 4) Street Frontage 48 Linear I                                                                                                                                   |                                                                                                                                                                           |                                                                                                                                                          |                                                     |  |
|                                                                                                                                                                                                               | Feet Clearance to Grade                                                                                                                                                   | Feet FOR OFFICE                                                                                                                                          | LICE ONLY                                           |  |
| (2,3,4) Height to Top of Sign // F  Existing Signage/Type:                                                                                                                                                    |                                                                                                                                                                           | ● FOR OFFICE                                                                                                                                             |                                                     |  |
|                                                                                                                                                                                                               | Seet Clearance to Grade                                                                                                                                                   | ● FOR OFFICE                                                                                                                                             | E USE ONLY •  cel: Colora do AVE                    |  |
|                                                                                                                                                                                                               |                                                                                                                                                                           | ● FOR OFFICE                                                                                                                                             |                                                     |  |
|                                                                                                                                                                                                               | Sq. Ft.                                                                                                                                                                   | FOR OFFICE                                                                                                                                               | cel: Colora do AUE                                  |  |
|                                                                                                                                                                                                               | Sq. Ft.                                                                                                                                                                   | FOR OFFICE Signage Allowed on Pare Building                                                                                                              | cel: Colora do AUE<br>7U Sq. Ft.                    |  |
| Existing Signage/Type:  Total Existing:  COMMENTS: Fowder Coates  Dimentions  NOTE: No sign may exceed 300 square proposed and existing signage including ty and locations. Roof signs shall be manufactured. | Sq. Ft.  Sq. Ft.  Sq. Ft.  Sq. Ft.  O Sq. Ft.  Aluminum Cut  50" 4 x /22" L  feet. A separate sign per pes, dimensions, lettering, ctured such that no guy with  5-10-cut | Signage Allowed on Para<br>Building Free-Standing Total Allowed:  Total With Understanding with the second with the second abutting streets, alleys, ear | Sq. Ft.  3U Sq. Ft.  7U Sq. Ft.  7U Sq. Ft.  11/104 |  |