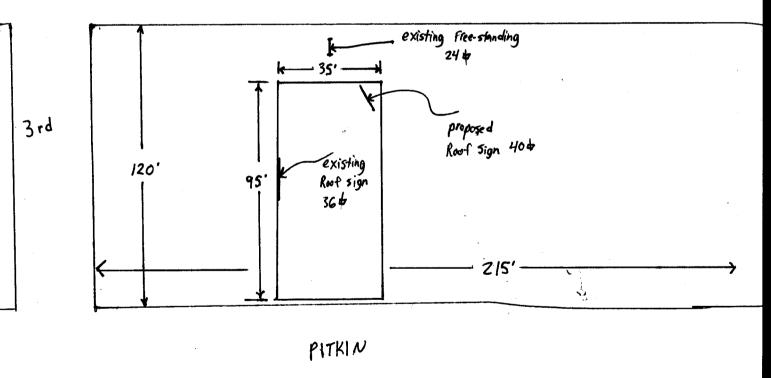

| street address 305 of                                                                                                            |                                                  | LICENSI                                                                                | CONTRACTOR Bud's Signs LICENSE NO. 2030106          |                                           |  |  |  |
|----------------------------------------------------------------------------------------------------------------------------------|--------------------------------------------------|----------------------------------------------------------------------------------------|-----------------------------------------------------|-------------------------------------------|--|--|--|
| PROPERTY OWNER Dave van Dyke                                                                                                     |                                                  |                                                                                        | ADDRESS 1055 6+e TELEPHONE NO. 245-7700             |                                           |  |  |  |
| OWNER ADDRESS                                                                                                                    |                                                  | IELEPH                                                                                 | UNE NO. 245 - 1                                     | 100                                       |  |  |  |
| [] 1. FLUSH WALL                                                                                                                 | 2 Square Feet per                                | Linear Foot of B                                                                       | uilding Facade                                      |                                           |  |  |  |
| Face Change Only (2,3 & 4):  ↑ 2. ROOF                                                                                           | 2 Square Feet par                                | Linear Foot of B                                                                       | uilding Facade                                      |                                           |  |  |  |
| [ ] 3. FREE-STANDING                                                                                                             | • . •                                            | e Feet per Linear Foot of Building Facade c Lanes - 0.75 Square Feet x Street Frontage |                                                     |                                           |  |  |  |
| 4 or more Traffic Lanes - 1.5 Square Feet x Street Frontage                                                                      |                                                  |                                                                                        |                                                     |                                           |  |  |  |
| [ ] 4. PROJECTING                                                                                                                |                                                  |                                                                                        |                                                     |                                           |  |  |  |
|                                                                                                                                  |                                                  |                                                                                        | C                                                   |                                           |  |  |  |
| [ ] Existing Externally or Internally Illuminated - No Change in Electrical Service Mon-Illuminated                              |                                                  |                                                                                        |                                                     |                                           |  |  |  |
| (1,2,4)       Building Facade       35         (1-4)       Street Frontage       215         (2,3,4)       Height to Top of Sign | Linear Feet Linear Feet    Linear Feet Clearance | to Grade                                                                               | Feet                                                |                                           |  |  |  |
| Existing Signage/Type:                                                                                                           |                                                  | • FOR OFFICE USE ONLY •                                                                |                                                     |                                           |  |  |  |
| Free-standing                                                                                                                    | 24                                               | Sq. Ft.                                                                                | Signage Allowed on Parcel:                          |                                           |  |  |  |
|                                                                                                                                  |                                                  | Sq. Ft.                                                                                | Building                                            | <b>70</b> Sq. Ft.                         |  |  |  |
|                                                                                                                                  |                                                  | Sq. Ft.                                                                                | Free-Standing                                       | 322,50 Sq. Ft.                            |  |  |  |
| Total Existing:                                                                                                                  |                                                  | Sq. Ft.                                                                                | Total Allowed:                                      | 322.50 Sq. Ft.                            |  |  |  |
| COMMENTS: Roof signs wires braces or seco                                                                                        | shall be ma<br>mdary suppe                       | refecture<br>orts sha                                                                  | ed such that                                        | t no guy                                  |  |  |  |
| NOTE: No sign may exceed 300 proposed and existing signage included and locations. Roof signs shall be                           | uding types, dimension                           | ns, lettering, at<br>at no guy wires                                                   | outting streets, alleys, ea, braces or supports sha | asements, property lines, all be visible. |  |  |  |
| un Den A                                                                                                                         |                                                  | Hay                                                                                    | leer Henderson                                      | 1-19-04<br>Date                           |  |  |  |
| Applicant's Signature                                                                                                            | Date                                             | Community                                                                              | Development Approva                                 | al Date                                   |  |  |  |
| (White: Community Development                                                                                                    | ) (Cana                                          | ry: Applicant)                                                                         | (Pi                                                 | nk: Code Enforcement)                     |  |  |  |