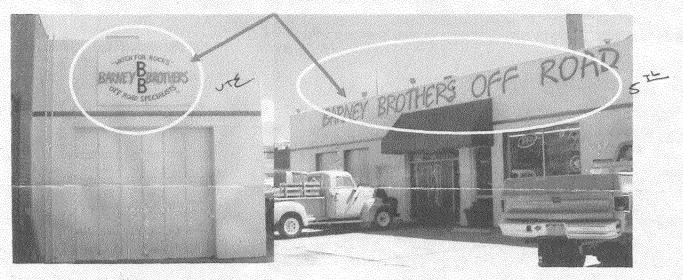

## **VOLUNTARY COMPLIANCE REQUEST**

Qwner/Manager Barney Brothers Off Road Specialists 306 S. 5th Street Grand Junction, Colorado 81501

July 2, 2004

Case #: 04-13150

The property located at: 306 S. 5th Street Parcel #:2945-143-32-018 has been identified as having the Municipal/Zoning violation described below. Voluntary correction of the violation will eliminate the need for additional enforcement action that includes a Notice of Violation and/or possible penalties from Municipal Court. **Re-inspection for this property is scheduled for on or after** July 16, 2004

XXX Section 4.2, Sign Regulations, of the Zoning and Development Code. Please review the enclosed copy of Section 4.2 and contact a licensed sign contractor to obtain permits for the installation of the new sign faces.