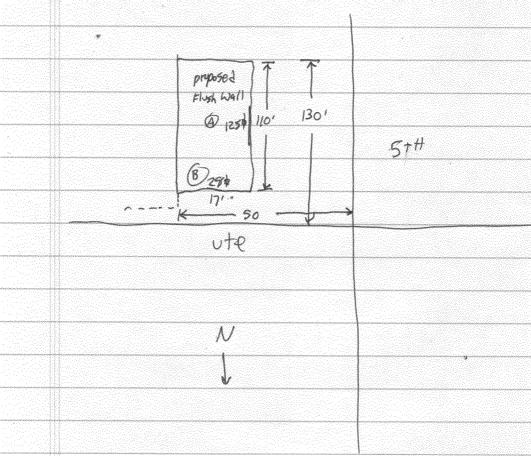

|                                                                                                                                       | SIGN PER                                 | .MI I                       |                               |                                                                     | •                                                |                    |
|---------------------------------------------------------------------------------------------------------------------------------------|------------------------------------------|-----------------------------|-------------------------------|---------------------------------------------------------------------|--------------------------------------------------|--------------------|
|                                                                                                                                       | an a | $\frac{1}{k} = \frac{1}{k}$ |                               | Permit No.                                                          | an a         | -<br>              |
| COLORADO                                                                                                                              | Community Develo                         | nment Denart                | tment                         | Date Submitted                                                      | -20-04                                           |                    |
| e.                                                                                                                                    | 250 North 5th Stree                      | -                           | mem                           | FEE \$ <u>25.00</u>                                                 | ~~ ~ ~ /                                         |                    |
|                                                                                                                                       | Grand Junction, CO                       |                             |                               | Tax Schedule <u>2945</u> -                                          | 143-32-01                                        | 18                 |
|                                                                                                                                       | (970) 244-1430                           |                             | 1                             | Zone <u><i>C</i>-1</u>                                              | 10 35                                            |                    |
|                                                                                                                                       |                                          |                             | Þ                             |                                                                     |                                                  |                    |
|                                                                                                                                       |                                          |                             | lits                          |                                                                     | <b>~`</b>                                        |                    |
| BUSINESS NAME <u>k</u>                                                                                                                | Jarney Brothers                          | oft Road JA                 | ECH "P'CONTR                  | RACTOR Bud's S<br>SENO. 2040162                                     | ligns                                            |                    |
|                                                                                                                                       |                                          | Inc.                        |                               |                                                                     | 2                                                |                    |
| PROPERTY OWNER                                                                                                                        | scondidu off .                           | MC.                         | ADDRI                         |                                                                     |                                                  |                    |
| OWNER ADDRESS                                                                                                                         | · · · · ·                                |                             | IELEP                         | HONE NO745                                                          | , ,                                              |                    |
| [] 4. PROJEC                                                                                                                          | CTING 0.5 Sq                             | uare Feet per e             | each Linear F                 | are Feet x Street Frontage<br>Foot of Building Facade               | Non-Illuminate                                   | d                  |
| (1 - 4) Area of Propos                                                                                                                |                                          | are reel                    |                               |                                                                     |                                                  |                    |
| · · · · ·                                                                                                                             | · ·                                      | et                          |                               |                                                                     |                                                  | ,                  |
| (1,2,4) Building Facade                                                                                                               | · ·                                      |                             |                               |                                                                     |                                                  |                    |
| (1,2,4)Building Facade(1 - 4)Street Frontage                                                                                          |                                          |                             | Grade 13                      | <u>- 6"</u> Feet                                                    |                                                  |                    |
| <ul><li>(1,2,4) Building Facade</li><li>(1 - 4) Street Frontage</li></ul>                                                             |                                          | t                           | Grade 13                      | <sup>′</sup> - 6′′ Fe <sup>#</sup> t<br>● FOR OFFIC                 | E USE ONLY                                       | •                  |
| <ul> <li>(1,2,4) Building Facade</li> <li>(1 - 4) Street Frontage</li> <li>(2,3,4) Height to Top of</li> </ul>                        |                                          | t<br>Clearance to           | Grade <u>13</u><br>Sq. Ft.    |                                                                     |                                                  |                    |
| <ul> <li>(1,2,4) Building Facade</li> <li>(1 - 4) Street Frontage</li> <li>(2,3,4) Height to Top of</li> </ul>                        |                                          | t<br>Clearance to           |                               | • FOR OFFICE                                                        |                                                  |                    |
| <ul> <li>(1,2,4) Building Facade</li> <li>(1 - 4) Street Frontage</li> <li>(2,3,4) Height to Top of</li> </ul>                        |                                          | t<br>Clearance to           | Sq. Ft.                       | • FOR OFFICE<br>Signage Allowed on Par                              | cel: 5th St                                      | ζ                  |
| <ul> <li>(1,2,4) Building Facade</li> <li>(1 - 4) Street Frontage</li> <li>(2,3,4) Height to Top of</li> </ul>                        |                                          | t<br>Clearance to           | Sq. Ft.<br>Sq. Ft.            | • FOR OFFICE<br>Signage Allowed on Par<br>Building                  | cel: 5th St<br>220                               | ç<br>Sq. Ft.       |
| <ul> <li>(1,2,4) Building Facade</li> <li>(1 - 4) Street Frontage</li> <li>(2,3,4) Height to Top of Existing Signage/Type:</li> </ul> |                                          | t<br>Clearance to           | Sq. Ft.<br>Sq. Ft.<br>Sq. Ft. | • FOR OFFICE<br>Signage Allowed on Par<br>Building<br>Free-Standing | <sup>cel:</sup> 5 <sup>th</sup> St<br>220<br>195 | Sq. Ft.<br>Sq. Ft. |

**NOTE:** No sign may exceed 300 square feet. A separate sign permit is required for each sign. Attach a sketch of proposed and existing signage including types, dimensions, lettering, abutting streets, alleys, easements, property lines, and locations. Roof signs shall be manufactured such that no guy wres, braces or supports shall be visible.