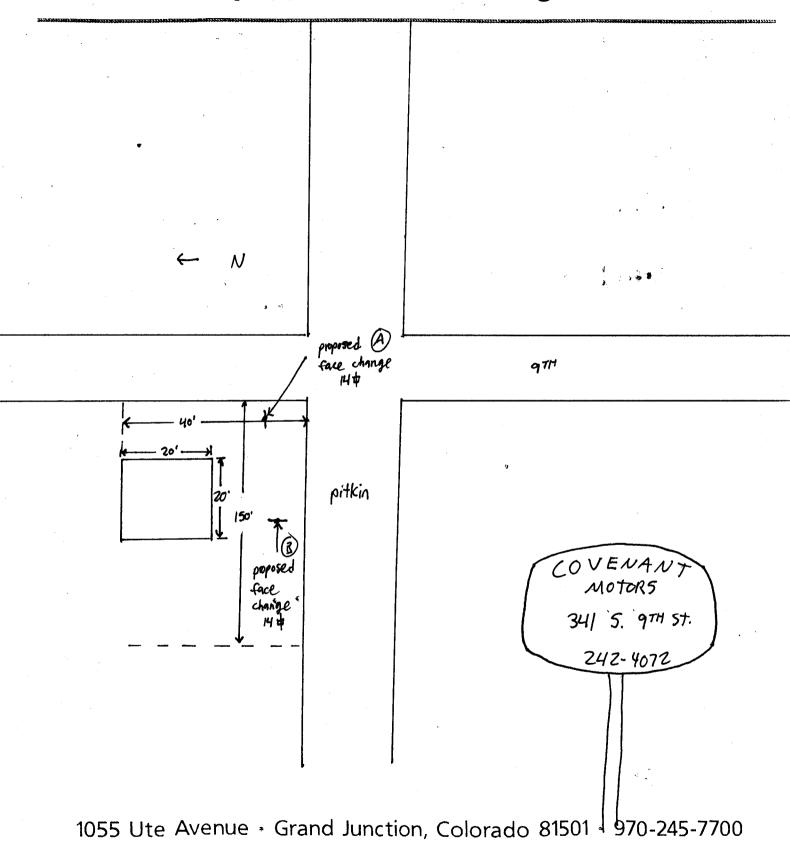

| Grand Junction, CO 81501<br>(970) 244-1430                                                                                                                      |                                                                                                    |                                            | Zone <u>C-/</u>                                     |               | 14 - 35 · 0  |                 |
|-----------------------------------------------------------------------------------------------------------------------------------------------------------------|----------------------------------------------------------------------------------------------------|--------------------------------------------|-----------------------------------------------------|---------------|--------------|-----------------|
| BUSINESS NAME COVERGET M STREET ADDRESS 34/ 5. 97  PROPERTY OWNER GREGORY HOUSTON  DWNER ADDRESS                                                                | oters<br>L                                                                                         | CONTRAC<br>LICENSE<br>ADDRESS<br>TELEPHO   | NO. 204                                             | 10162         | 9h5          |                 |
| Face Change Only (2,3 & 4):  [ ] 2. ROOF 2 Squ  [ ] 3. FREE-STANDING 2 Tra  , 4 or r                                                                            | are Feet per Linear are Feet per Linear ffic Lanes - 0.75 Sonore Traffic Lanes quare Feet per each | Foot of Bu<br>quare Feet x<br>- 1.5 Square | ilding Facade<br>Street Frontage<br>e Feet x Street | Frontage      |              |                 |
| (1,2,4) Building Facade 20 Linear Fe<br>(1-4) Street Frontage 150 Linear Fe<br>(2,3,4) Height to Top of Sign 14 Fee                                             | uare Feet                                                                                          |                                            | "<br>Feet                                           |               | n-Illuminate |                 |
| Existing Signage/Type:                                                                                                                                          |                                                                                                    |                                            | Signage Allowed on Parcel: PIKIN AUE                |               |              |                 |
| Free-standing                                                                                                                                                   |                                                                                                    | Ft.                                        | Building                                            | ved on Farcer | 40           | AUS.<br>Sq. Ft. |
|                                                                                                                                                                 |                                                                                                    | Ft.                                        | Free-Standing                                       | <u> </u>      | 225          | Sq. Ft.         |
| Total Existing:                                                                                                                                                 |                                                                                                    | Ft.                                        | Total Allo                                          |               | 225          | Sa. Ft.         |
| comments: Sign is                                                                                                                                               | face cha                                                                                           | nge o                                      | nly                                                 |               |              |                 |
| NOTE: No sign may exceed 300 square for proposed and existing signage including type and locations. Roof signs shall be manufactured by the same and locations. | s, dimensions, le                                                                                  | ttering, abu                               | itting streets,                                     | alleys, easer | nents, prope |                 |
| Applicant's Signature Date                                                                                                                                      | ate Col                                                                                            | mmunity I                                  | Development                                         | Approval      | Date         | 7/              |