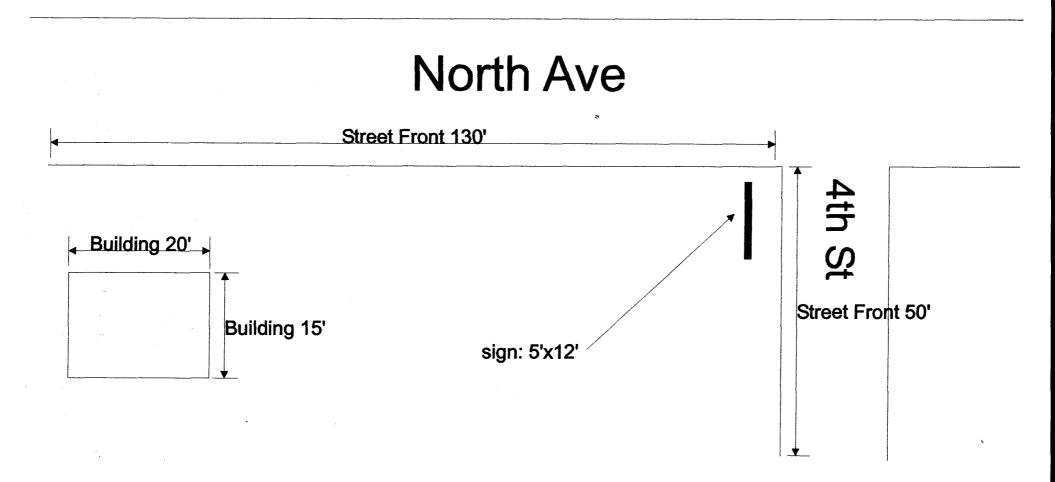

|                             |                                                                   |                                                                                                                    | 1                                     |  |  |
|-----------------------------|-------------------------------------------------------------------|--------------------------------------------------------------------------------------------------------------------|---------------------------------------|--|--|
| BUSINESS NAME RALLY A       |                                                                   | CONTRACTOR ANGEL SIGN CO<br>LICENSE NO. 2031376<br>ADDRESS 590 N. WEST GATE DR 81505<br>TELEPHONE NO. 170 244-8924 |                                       |  |  |
| STREET ADDRESS 345 N        | AVE LIC                                                           |                                                                                                                    |                                       |  |  |
| PROPERTY OWNER TERRY        | S COUTEE ADI                                                      |                                                                                                                    |                                       |  |  |
| OWNER ADDRESS <u>534</u> N  | TEL TEL                                                           |                                                                                                                    |                                       |  |  |
| [] 1. FLUSH WALL            | 2 Square Feet per Linear Foot                                     | of Building Facade                                                                                                 |                                       |  |  |
| Face Change Only (2,3 & 4): |                                                                   |                                                                                                                    |                                       |  |  |
| [] 2. ROOF                  | 2 Square Feet per Linear Foot of Building Facade                  |                                                                                                                    |                                       |  |  |
| <b>3.</b> FREE-STANDING     | 2 Traffic Lanes - 0.75 Square Feet x Street Frontage              |                                                                                                                    |                                       |  |  |
|                             | 4 or more Traffic Lanes - 1.5 Square Feet x Street Frontage       |                                                                                                                    |                                       |  |  |
| [] 4. PROJECTING            | 0.5 Square Feet per each Linear Foot of Building Facade           |                                                                                                                    |                                       |  |  |
|                             | Square Feet<br>inear Feet<br>near Feet<br>Feet Clearance to Grade | <b>15'</b> Feet"                                                                                                   |                                       |  |  |
| Existing Signage/Type:      |                                                                   | ● FOR OFFIC                                                                                                        | ● FOR OFFICE USE ONLY ●               |  |  |
|                             | Sq. Ft.                                                           | Signage Allowed on Par                                                                                             | cel: North                            |  |  |
|                             | Sq. Ft.                                                           | Building                                                                                                           | 40 Sq. Ft.                            |  |  |
|                             | Sq. Ft.                                                           | Free-Standing                                                                                                      | 195 Sq. Ft.                           |  |  |
| Total Existing:             | Sq. Ft.                                                           | Total Allowed:                                                                                                     | 195 Sq. Ft.                           |  |  |
| COMMENTS: FACE CHA          | NGE                                                               |                                                                                                                    | · · · · · · · · · · · · · · · · · · · |  |  |

**NOTE:** No sign may exceed 300 square feet. A separate sign permit is required for each sign. 'Attach a sketch of proposed and existing signage including types, dimensions, lettering, abutting streets, alleys, easements, property lines, 'and locations. Roof signs shall be manufactured such that no guy wires, braces or supports shall be visible.