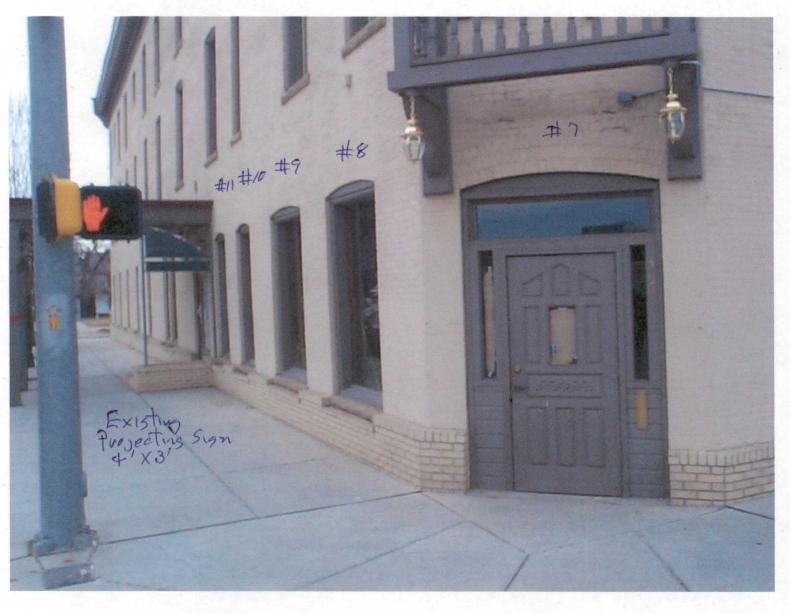

|                                                | SIGN CLEARA                                                                                                                                          | ANCE                                                                                                                                                                              | Clearance No.<br>Date Submitted 2 - 23 - 2004                                                                                                                          |
|------------------------------------------------|------------------------------------------------------------------------------------------------------------------------------------------------------|-----------------------------------------------------------------------------------------------------------------------------------------------------------------------------------|------------------------------------------------------------------------------------------------------------------------------------------------------------------------|
| COLORAUS                                       | Community Development Depart                                                                                                                         | ment #7                                                                                                                                                                           | Fee \$ <u>5.00</u>                                                                                                                                                     |
|                                                | 250 North 5 <sup>th</sup> Street<br>Grand Junction CO 81501                                                                                          |                                                                                                                                                                                   | Zone <u><u><u></u><u><u></u><u><u></u><u></u><u><u></u><u></u><u><u></u><u><u></u></u><u></u><u><u></u><u></u><u></u><u></u><u></u><u></u></u></u></u></u></u></u></u> |
|                                                | (970) 244-1430                                                                                                                                       |                                                                                                                                                                                   |                                                                                                                                                                        |
|                                                | ILE 2945-143-50<br>ME The Une yard                                                                                                                   |                                                                                                                                                                                   | ACTOR <u>CANVAS</u> Products Co<br>SENO. 2040353                                                                                                                       |
|                                                | RESS 359 Colorado                                                                                                                                    |                                                                                                                                                                                   |                                                                                                                                                                        |
|                                                | WNER ST REALS LL                                                                                                                                     | <b>N</b>                                                                                                                                                                          | HONE NO242-1453                                                                                                                                                        |
|                                                | RESS 359 Colorado                                                                                                                                    |                                                                                                                                                                                   | ACT PERSON Tom Dy KSTUG                                                                                                                                                |
| [ ] 2. ROC<br>[ ] 3. FRE<br>[ ] 4. PRC         | DF 2 Squa<br>E-STANDING 2 Traff<br>4 or mo<br>DJECTING 0.5 Squ                                                                                       | re Feet per Linear Foot of<br>re Feet per Linear Foot of<br>fic Lanes - 0.75 Square Fee<br>ore Traffic Lanes - 1.5 Squ<br>uare Feet per each Linear H<br>Spacing Requirements; No | Building Facade<br>et x Street Frontage<br>lare Feet x Street Frontage                                                                                                 |
| [ ] Externally                                 | Illuminated [ ] Ir                                                                                                                                   | nternally Illuminated                                                                                                                                                             | [X] Non-Illuminated                                                                                                                                                    |
| (1,2,4) Build<br>(1 - 4) Stree<br>(2 - 5) Heig | of Proposed Sign: Squ<br>ding Façade:25_ Linear Fee<br>et Frontage:25_ Linear Fee<br>ht to Top of Sign: Feet<br>ance from all Existing Off-Premise S | et<br>it<br>Clearance to Gr                                                                                                                                                       |                                                                                                                                                                        |
| EXISTING SIG                                   | NAGE/TYPE:                                                                                                                                           |                                                                                                                                                                                   | " ● FOR OFFICE USE ONLY ●                                                                                                                                              |
|                                                | ,                                                                                                                                                    |                                                                                                                                                                                   | uth It                                                                                                                                                                 |
| (1) Troje                                      | cting Sign 3 X4                                                                                                                                      | <u> </u>                                                                                                                                                                          | Signage Allowed on Parcel: 71                                                                                                                                          |
| •                                              |                                                                                                                                                      | Sq. Ft.                                                                                                                                                                           | Building <u>250</u> Sq. Ft.                                                                                                                                            |
|                                                |                                                                                                                                                      | Sq. Ft.                                                                                                                                                                           | Free-Standing Sq. Ft.                                                                                                                                                  |
|                                                | Total Existing:                                                                                                                                      | <u>/2</u> Sq. Ft.                                                                                                                                                                 | Total Allowed: 250 Sq. Ft.                                                                                                                                             |
| COMMENTS                                       | \$: <u></u>                                                                                                                                          |                                                                                                                                                                                   |                                                                                                                                                                        |
|                                                |                                                                                                                                                      |                                                                                                                                                                                   | · · · · · · · · · · · · · · · · · · ·                                                                                                                                  |
|                                                |                                                                                                                                                      |                                                                                                                                                                                   |                                                                                                                                                                        |