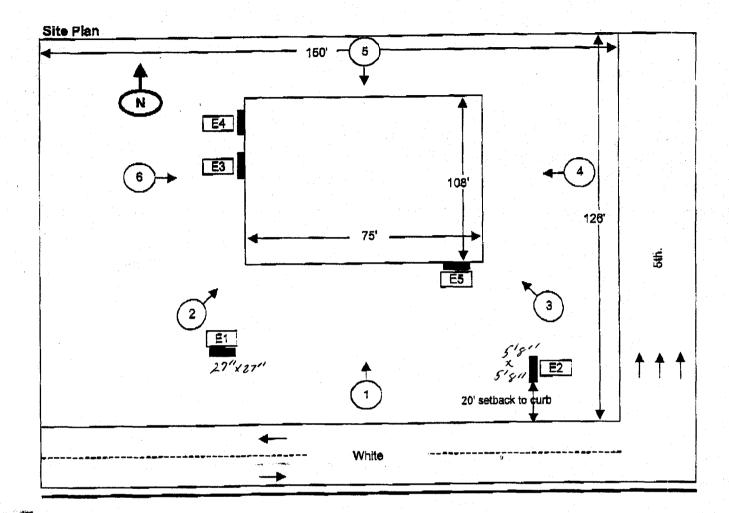

**NOTE:** No sign may exceed 300 square feet. A separate sign permit is required for each sign. Attach a sketch, to scale, of proposed and existing signage including types, dimensions and lettering. Attach a plot plan, to scale, showing: abutting streets, alleys, easements, driveways, encroachments, property lines, distances from existing buildings to proposed signs and required setbacks. Roof signs shall be manufactured such that no guy wires, braces or supports shall be visible.