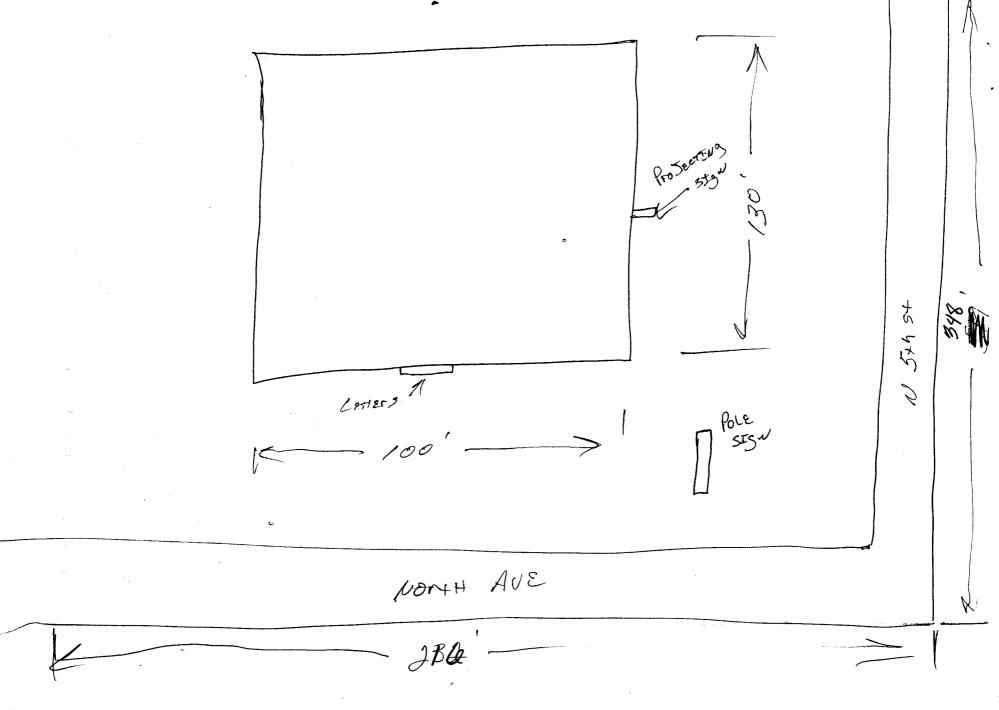

| BUSINESS NAME  STREET ADDRESS  PROPERTY OWNER  OWNER ADDRESS  432 NOTA                                                                                                                                                                                                                                                                                                                                                                                                                                                                                                                                                                                                                                                                                                                                                                                                                                                                                                                                                                                                                                                                                                                                                                                                                                                                                                                                                                                                                                                                                                                                                                                                                                                                                                                                                                                                                                                                                                                                                                                                                                                        | THE LICE ADDI                                                                                                                   | nse no. 7 j<br>ress 7241 col:                              | E SIGN CO.<br>990388<br>EX OC<br>7880 |  |
|-------------------------------------------------------------------------------------------------------------------------------------------------------------------------------------------------------------------------------------------------------------------------------------------------------------------------------------------------------------------------------------------------------------------------------------------------------------------------------------------------------------------------------------------------------------------------------------------------------------------------------------------------------------------------------------------------------------------------------------------------------------------------------------------------------------------------------------------------------------------------------------------------------------------------------------------------------------------------------------------------------------------------------------------------------------------------------------------------------------------------------------------------------------------------------------------------------------------------------------------------------------------------------------------------------------------------------------------------------------------------------------------------------------------------------------------------------------------------------------------------------------------------------------------------------------------------------------------------------------------------------------------------------------------------------------------------------------------------------------------------------------------------------------------------------------------------------------------------------------------------------------------------------------------------------------------------------------------------------------------------------------------------------------------------------------------------------------------------------------------------------|---------------------------------------------------------------------------------------------------------------------------------|------------------------------------------------------------|---------------------------------------|--|
| [] 1. FLUSH WALL                                                                                                                                                                                                                                                                                                                                                                                                                                                                                                                                                                                                                                                                                                                                                                                                                                                                                                                                                                                                                                                                                                                                                                                                                                                                                                                                                                                                                                                                                                                                                                                                                                                                                                                                                                                                                                                                                                                                                                                                                                                                                                              | 2 Square Feet per Linear Foot o                                                                                                 | f Building Facade                                          |                                       |  |
| Face Change Only (2,3 & 4):                                                                                                                                                                                                                                                                                                                                                                                                                                                                                                                                                                                                                                                                                                                                                                                                                                                                                                                                                                                                                                                                                                                                                                                                                                                                                                                                                                                                                                                                                                                                                                                                                                                                                                                                                                                                                                                                                                                                                                                                                                                                                                   | 2 Sayora Foot now Linear Foot o                                                                                                 | f Duilding Founds                                          |                                       |  |
| [ ] 2. ROOF [1] 3. FREE-STANDING                                                                                                                                                                                                                                                                                                                                                                                                                                                                                                                                                                                                                                                                                                                                                                                                                                                                                                                                                                                                                                                                                                                                                                                                                                                                                                                                                                                                                                                                                                                                                                                                                                                                                                                                                                                                                                                                                                                                                                                                                                                                                              | <ul><li>2 Square Feet per Linear Foot of Building Facade</li><li>2 Traffic Lanes - 0.75 Square Feet x Street Frontage</li></ul> |                                                            |                                       |  |
| J. J. TREE-STAINDING                                                                                                                                                                                                                                                                                                                                                                                                                                                                                                                                                                                                                                                                                                                                                                                                                                                                                                                                                                                                                                                                                                                                                                                                                                                                                                                                                                                                                                                                                                                                                                                                                                                                                                                                                                                                                                                                                                                                                                                                                                                                                                          | 4 or more Traffic Lanes - 1.5 S                                                                                                 |                                                            |                                       |  |
| [ ] 4. PROJECTING                                                                                                                                                                                                                                                                                                                                                                                                                                                                                                                                                                                                                                                                                                                                                                                                                                                                                                                                                                                                                                                                                                                                                                                                                                                                                                                                                                                                                                                                                                                                                                                                                                                                                                                                                                                                                                                                                                                                                                                                                                                                                                             | 0.5 Square Feet per each Linear                                                                                                 | -                                                          |                                       |  |
| K Existing Externally or Internally III                                                                                                                                                                                                                                                                                                                                                                                                                                                                                                                                                                                                                                                                                                                                                                                                                                                                                                                                                                                                                                                                                                                                                                                                                                                                                                                                                                                                                                                                                                                                                                                                                                                                                                                                                                                                                                                                                                                                                                                                                                                                                       | luminated No Change in Floatsi                                                                                                  | and Commiss                                                | Non-Illuminated                       |  |
|                                                                                                                                                                                                                                                                                                                                                                                                                                                                                                                                                                                                                                                                                                                                                                                                                                                                                                                                                                                                                                                                                                                                                                                                                                                                                                                                                                                                                                                                                                                                                                                                                                                                                                                                                                                                                                                                                                                                                                                                                                                                                                                               | 2 Square Feet Linear Feet                                                                                                       |                                                            |                                       |  |
| (1 - 4) Street Frontage <u>348</u> L<br>(2,3,4) Height to Top of Sign <u>35</u>                                                                                                                                                                                                                                                                                                                                                                                                                                                                                                                                                                                                                                                                                                                                                                                                                                                                                                                                                                                                                                                                                                                                                                                                                                                                                                                                                                                                                                                                                                                                                                                                                                                                                                                                                                                                                                                                                                                                                                                                                                               |                                                                                                                                 |                                                            |                                       |  |
| (1 - 4) Street Frontage 348 L<br>(2,3,4) Height to Top of Sign 25                                                                                                                                                                                                                                                                                                                                                                                                                                                                                                                                                                                                                                                                                                                                                                                                                                                                                                                                                                                                                                                                                                                                                                                                                                                                                                                                                                                                                                                                                                                                                                                                                                                                                                                                                                                                                                                                                                                                                                                                                                                             | Linear Feet Linear Feet Feet Clearance to Grade  GHANGIUS                                                                       | ● FOR OFFIC                                                | CE USE ONLY                           |  |
| (1 - 4) Street Frontage 348 L<br>(2,3,4) Height to Top of Sign 25                                                                                                                                                                                                                                                                                                                                                                                                                                                                                                                                                                                                                                                                                                                                                                                                                                                                                                                                                                                                                                                                                                                                                                                                                                                                                                                                                                                                                                                                                                                                                                                                                                                                                                                                                                                                                                                                                                                                                                                                                                                             | Linear Feet Feet Clearance to Grade                                                                                             | ● FOR OFFIC                                                | ce use only •  arcel: 5th Street      |  |
| (1 - 4) Street Frontage 348 L (2,3,4) Height to Top of Sign 25 Existing Signage/Type: Free S                                                                                                                                                                                                                                                                                                                                                                                                                                                                                                                                                                                                                                                                                                                                                                                                                                                                                                                                                                                                                                                                                                                                                                                                                                                                                                                                                                                                                                                                                                                                                                                                                                                                                                                                                                                                                                                                                                                                                                                                                                  | Linear Feet Linear Feet Feet Clearance to Grade  GHANGING                                                                       | ● FOR OFFIC                                                |                                       |  |
| (1 - 4) Street Frontage 348 L (2,3,4) Height to Top of Sign 25  Existing Signage/Type: Free S                                                                                                                                                                                                                                                                                                                                                                                                                                                                                                                                                                                                                                                                                                                                                                                                                                                                                                                                                                                                                                                                                                                                                                                                                                                                                                                                                                                                                                                                                                                                                                                                                                                                                                                                                                                                                                                                                                                                                                                                                                 | Linear Feet Linear Feet  Feet Clearance to Grade  SANGE Sq. Ft.                                                                 | FOR OFFICE Signage Allowed on Pa                           | arcel: 5th Street                     |  |
| (1 - 4) Street Frontage 348 L (2,3,4) Height to Top of Sign 25  Existing Signage/Type: Free S                                                                                                                                                                                                                                                                                                                                                                                                                                                                                                                                                                                                                                                                                                                                                                                                                                                                                                                                                                                                                                                                                                                                                                                                                                                                                                                                                                                                                                                                                                                                                                                                                                                                                                                                                                                                                                                                                                                                                                                                                                 | Linear Feet Linear Feet  Feet Clearance to Grade  Shawary  30 Sq. Ft.                                                           | FOR OFFICE Signage Allowed on Pa                           | arcel: 5th Street  200 Sq. Ft.        |  |
| (1-4) Street Frontage 348 L (2,3,4) Height to Top of Sign 35  Existing Signage/Type: Free S  Latter 5  Resource S  Resource S | Linear Feet Linear Feet  Feet Clearance to Grade  30 Sq. Ft.  30 Sq. Ft.  20 Sq. Ft.                                            | For OFFICE  Signage Allowed on Parabuilding  Free-Standing | 200 Sq. Ft.                           |  |