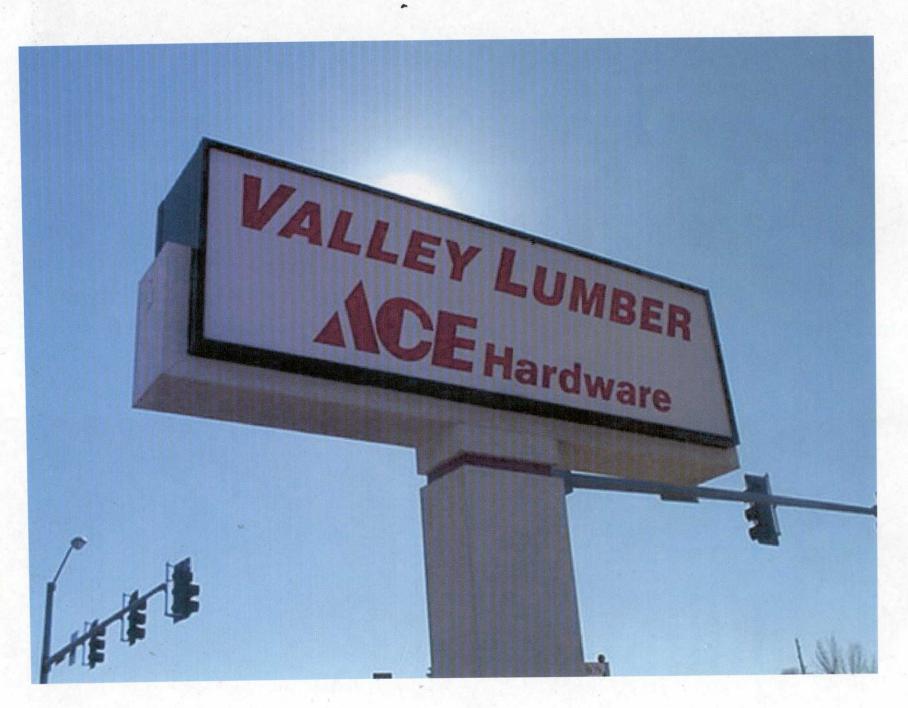

| BUSINESS NAME  STREET ADDRESS  PROPERTY OWNER  OWNER ADDRESS  432 NOTA                                                                                                                                                                                                                                                                                                                                                                                                                                                                                                                                                                                                                                                                                                                                                                                                                                                                                                                                                                                                                                                                                                                                                                                                                                                                                                                                                                                                                                                                                                                                                                                                                                                                                                                                                                                                                                                                                                                                                                                                                                                        | THE LICE ADDI                                                                                                                   | nse no. 7 j<br>ress 7241 col:                              | E SIGN CO.<br>990388<br>EX OC<br>7880 |  |
|-------------------------------------------------------------------------------------------------------------------------------------------------------------------------------------------------------------------------------------------------------------------------------------------------------------------------------------------------------------------------------------------------------------------------------------------------------------------------------------------------------------------------------------------------------------------------------------------------------------------------------------------------------------------------------------------------------------------------------------------------------------------------------------------------------------------------------------------------------------------------------------------------------------------------------------------------------------------------------------------------------------------------------------------------------------------------------------------------------------------------------------------------------------------------------------------------------------------------------------------------------------------------------------------------------------------------------------------------------------------------------------------------------------------------------------------------------------------------------------------------------------------------------------------------------------------------------------------------------------------------------------------------------------------------------------------------------------------------------------------------------------------------------------------------------------------------------------------------------------------------------------------------------------------------------------------------------------------------------------------------------------------------------------------------------------------------------------------------------------------------------|---------------------------------------------------------------------------------------------------------------------------------|------------------------------------------------------------|---------------------------------------|--|
| [] 1. FLUSH WALL                                                                                                                                                                                                                                                                                                                                                                                                                                                                                                                                                                                                                                                                                                                                                                                                                                                                                                                                                                                                                                                                                                                                                                                                                                                                                                                                                                                                                                                                                                                                                                                                                                                                                                                                                                                                                                                                                                                                                                                                                                                                                                              | 2 Square Feet per Linear Foot o                                                                                                 | f Building Facade                                          |                                       |  |
| Face Change Only (2,3 & 4):                                                                                                                                                                                                                                                                                                                                                                                                                                                                                                                                                                                                                                                                                                                                                                                                                                                                                                                                                                                                                                                                                                                                                                                                                                                                                                                                                                                                                                                                                                                                                                                                                                                                                                                                                                                                                                                                                                                                                                                                                                                                                                   | 2 Sayora Foot now Linear Foot o                                                                                                 | f Duilding Founds                                          |                                       |  |
| [ ] 2. ROOF [1] 3. FREE-STANDING                                                                                                                                                                                                                                                                                                                                                                                                                                                                                                                                                                                                                                                                                                                                                                                                                                                                                                                                                                                                                                                                                                                                                                                                                                                                                                                                                                                                                                                                                                                                                                                                                                                                                                                                                                                                                                                                                                                                                                                                                                                                                              | <ul><li>2 Square Feet per Linear Foot of Building Facade</li><li>2 Traffic Lanes - 0.75 Square Feet x Street Frontage</li></ul> |                                                            |                                       |  |
| J. J. TREE-STAINDING                                                                                                                                                                                                                                                                                                                                                                                                                                                                                                                                                                                                                                                                                                                                                                                                                                                                                                                                                                                                                                                                                                                                                                                                                                                                                                                                                                                                                                                                                                                                                                                                                                                                                                                                                                                                                                                                                                                                                                                                                                                                                                          | 4 or more Traffic Lanes - 1.5 S                                                                                                 |                                                            |                                       |  |
| [ ] 4. PROJECTING                                                                                                                                                                                                                                                                                                                                                                                                                                                                                                                                                                                                                                                                                                                                                                                                                                                                                                                                                                                                                                                                                                                                                                                                                                                                                                                                                                                                                                                                                                                                                                                                                                                                                                                                                                                                                                                                                                                                                                                                                                                                                                             | 0.5 Square Feet per each Linear                                                                                                 | -                                                          |                                       |  |
| K Existing Externally or Internally III                                                                                                                                                                                                                                                                                                                                                                                                                                                                                                                                                                                                                                                                                                                                                                                                                                                                                                                                                                                                                                                                                                                                                                                                                                                                                                                                                                                                                                                                                                                                                                                                                                                                                                                                                                                                                                                                                                                                                                                                                                                                                       | luminated No Change in Floatsi                                                                                                  | and Commiss                                                | Non-Illuminated                       |  |
|                                                                                                                                                                                                                                                                                                                                                                                                                                                                                                                                                                                                                                                                                                                                                                                                                                                                                                                                                                                                                                                                                                                                                                                                                                                                                                                                                                                                                                                                                                                                                                                                                                                                                                                                                                                                                                                                                                                                                                                                                                                                                                                               | 2 Square Feet Linear Feet                                                                                                       |                                                            |                                       |  |
| (1 - 4) Street Frontage <u>348</u> L<br>(2,3,4) Height to Top of Sign <u>35</u>                                                                                                                                                                                                                                                                                                                                                                                                                                                                                                                                                                                                                                                                                                                                                                                                                                                                                                                                                                                                                                                                                                                                                                                                                                                                                                                                                                                                                                                                                                                                                                                                                                                                                                                                                                                                                                                                                                                                                                                                                                               |                                                                                                                                 |                                                            |                                       |  |
| (1 - 4) Street Frontage 348 L<br>(2,3,4) Height to Top of Sign 25                                                                                                                                                                                                                                                                                                                                                                                                                                                                                                                                                                                                                                                                                                                                                                                                                                                                                                                                                                                                                                                                                                                                                                                                                                                                                                                                                                                                                                                                                                                                                                                                                                                                                                                                                                                                                                                                                                                                                                                                                                                             | Linear Feet Linear Feet Feet Clearance to Grade  GHANGIUS                                                                       | ● FOR OFFIC                                                | CE USE ONLY                           |  |
| (1 - 4) Street Frontage 348 L<br>(2,3,4) Height to Top of Sign 25                                                                                                                                                                                                                                                                                                                                                                                                                                                                                                                                                                                                                                                                                                                                                                                                                                                                                                                                                                                                                                                                                                                                                                                                                                                                                                                                                                                                                                                                                                                                                                                                                                                                                                                                                                                                                                                                                                                                                                                                                                                             | Linear Feet Feet Clearance to Grade                                                                                             | ● FOR OFFIC                                                | ce use only •  arcel: 5th Street      |  |
| (1 - 4) Street Frontage 348 L (2,3,4) Height to Top of Sign 25 Existing Signage/Type: Free S                                                                                                                                                                                                                                                                                                                                                                                                                                                                                                                                                                                                                                                                                                                                                                                                                                                                                                                                                                                                                                                                                                                                                                                                                                                                                                                                                                                                                                                                                                                                                                                                                                                                                                                                                                                                                                                                                                                                                                                                                                  | Linear Feet Linear Feet Feet Clearance to Grade  GHANGING                                                                       | ● FOR OFFIC                                                |                                       |  |
| (1 - 4) Street Frontage 348 L (2,3,4) Height to Top of Sign 25  Existing Signage/Type: Free S                                                                                                                                                                                                                                                                                                                                                                                                                                                                                                                                                                                                                                                                                                                                                                                                                                                                                                                                                                                                                                                                                                                                                                                                                                                                                                                                                                                                                                                                                                                                                                                                                                                                                                                                                                                                                                                                                                                                                                                                                                 | Linear Feet Linear Feet  Feet Clearance to Grade  SANGE Sq. Ft.                                                                 | FOR OFFICE Signage Allowed on Pa                           | arcel: 5th Street                     |  |
| (1 - 4) Street Frontage 348 L (2,3,4) Height to Top of Sign 25  Existing Signage/Type: Free S                                                                                                                                                                                                                                                                                                                                                                                                                                                                                                                                                                                                                                                                                                                                                                                                                                                                                                                                                                                                                                                                                                                                                                                                                                                                                                                                                                                                                                                                                                                                                                                                                                                                                                                                                                                                                                                                                                                                                                                                                                 | Linear Feet Linear Feet  Feet Clearance to Grade  Shawary  30 Sq. Ft.                                                           | FOR OFFICE Signage Allowed on Pa                           | arcel: 5th Street  200 Sq. Ft.        |  |
| (1-4) Street Frontage 348 L (2,3,4) Height to Top of Sign 35  Existing Signage/Type: Free S  Latter 5  Resource S  Resource S | Linear Feet Linear Feet  Feet Clearance to Grade  30 Sq. Ft.  30 Sq. Ft.  20 Sq. Ft.                                            | For OFFICE  Signage Allowed on Parabuilding  Free-Standing | 200 Sq. Ft.                           |  |