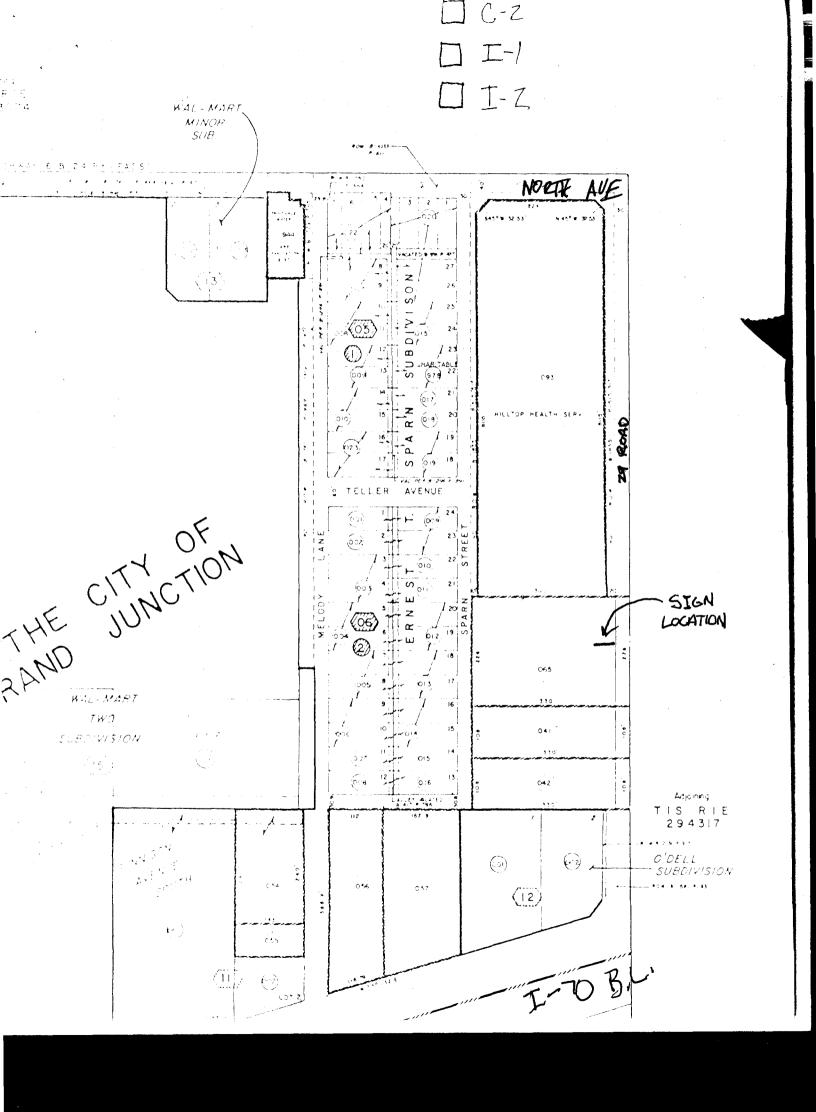

| 250 North 5th Street                                                                                                                                                                                                       | FEE\$ <u>25.00</u> Tax Schedule 2943-181-00-065                                                                                                         |         |  |  |
|----------------------------------------------------------------------------------------------------------------------------------------------------------------------------------------------------------------------------|---------------------------------------------------------------------------------------------------------------------------------------------------------|---------|--|--|
| Grand Junction, CO 81501                                                                                                                                                                                                   |                                                                                                                                                         |         |  |  |
| (970) 244-1430                                                                                                                                                                                                             | Zone C-2                                                                                                                                                |         |  |  |
| 1                                                                                                                                                                                                                          |                                                                                                                                                         |         |  |  |
| BUSINESS NAME N.A.                                                                                                                                                                                                         | CONTRACTOR CWOA, Inc.                                                                                                                                   |         |  |  |
| STREET ADDRESS 485 29 Rd.                                                                                                                                                                                                  | LICENSE NO. 2030186                                                                                                                                     |         |  |  |
| PROPERTY OWNER Terry Hammer                                                                                                                                                                                                | ADDRESS P.O. Box 2906 Grand Jct., CO 81502                                                                                                              |         |  |  |
| OWNER ADDRESS 492 29 Rd. #A                                                                                                                                                                                                | TELEPHONE NO. 242-5248                                                                                                                                  |         |  |  |
|                                                                                                                                                                                                                            | r Linear Foot of Building Facade                                                                                                                        |         |  |  |
|                                                                                                                                                                                                                            | er Linear Foot of Building Facade                                                                                                                       |         |  |  |
|                                                                                                                                                                                                                            | - 0.75 Square Feet x Street Frontage<br>c Lanes - 1.5 Square Feet x Street Frontage                                                                     |         |  |  |
|                                                                                                                                                                                                                            | per each Linear Foot of Building Facade                                                                                                                 |         |  |  |
| -                                                                                                                                                                                                                          | Requirements; Not > 300 Square Feet or < 15 Square Feet                                                                                                 |         |  |  |
| [ X] Externally Illuminated [ ] Ir                                                                                                                                                                                         | nternally Illuminated [ ] Non-Illumina                                                                                                                  | ıted    |  |  |
| (1,2,4)       Building Facade Linear Feet         (1-4)       Street Frontage Linear Feet         (2,4,5)       Height to Top of Sign 40 Feet Clearand         (5)       Distance from all Existing Off-Premise Signs with |                                                                                                                                                         |         |  |  |
| Existing Signage/Type:                                                                                                                                                                                                     | ● FOR OFFICE USE ONLY ●                                                                                                                                 |         |  |  |
|                                                                                                                                                                                                                            | Sq. Ft. Signage Allowed on Parcel: 29 Rd                                                                                                                |         |  |  |
|                                                                                                                                                                                                                            |                                                                                                                                                         | Sq. Ft. |  |  |
|                                                                                                                                                                                                                            | Sq. Ft. Free-Standing                                                                                                                                   | Sq. Ft. |  |  |
| Total Existing:                                                                                                                                                                                                            | Sq. Ft. Total Allowed: 300                                                                                                                              | Sq. Ft. |  |  |
| COMMENTS: NO "V" Shaped                                                                                                                                                                                                    | Sign Allowed                                                                                                                                            |         |  |  |
|                                                                                                                                                                                                                            | arate sign clearance is required for each sign. Attach a signs, lettering, abutting streets, alleys, easements, proper BUILDING DEPARTMENT IS REQUIRED. |         |  |  |