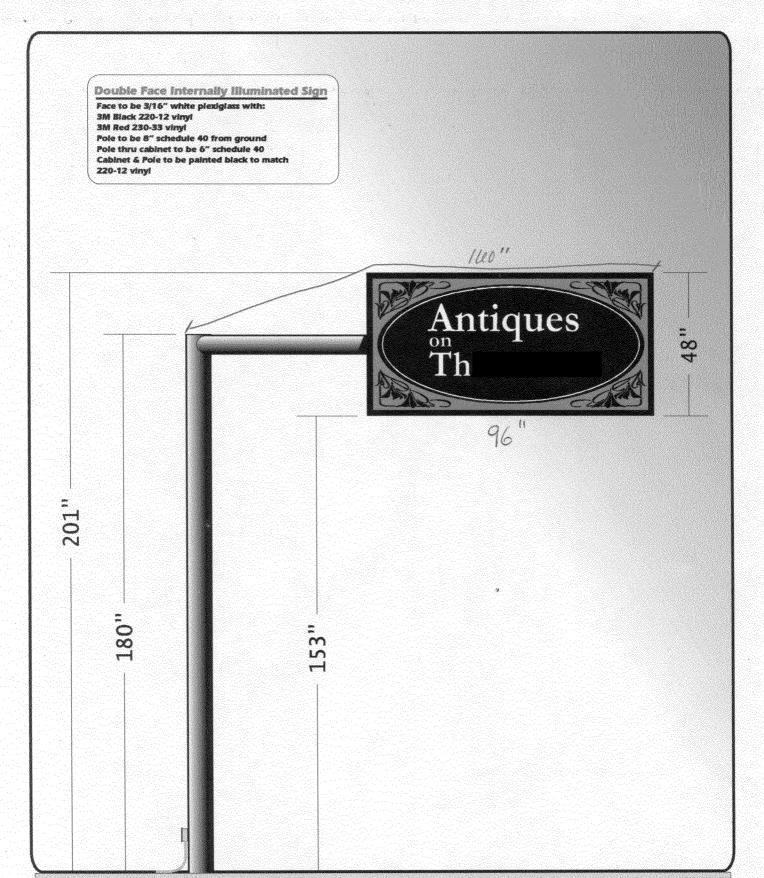

(Pink: Code Enforcement)

|                                                                                                               |                                                                                                                  |                                                         |                                                                                                                                            | 1                                                |
|---------------------------------------------------------------------------------------------------------------|------------------------------------------------------------------------------------------------------------------|---------------------------------------------------------|--------------------------------------------------------------------------------------------------------------------------------------------|--------------------------------------------------|
| BUSINESS NAME Grand Jun<br>STREET ADDRESS 489 281                                                             | z Rd                                                                                                             | LICENSE                                                 | NO. 203060                                                                                                                                 | m Sign<br>S                                      |
|                                                                                                               | veresa Fulle                                                                                                     |                                                         |                                                                                                                                            | 5                                                |
| OWNER ADDRESS Same                                                                                            |                                                                                                                  | TELEPH                                                  | ONE NO. 248-967                                                                                                                            |                                                  |
|                                                                                                               | 2 Square Feet per L                                                                                              | inear Foot of Bu                                        | ilding Facade                                                                                                                              | ,                                                |
| Face Change Only (2,3 & 4):                                                                                   | . C                                                                                                              |                                                         | .:::::::::::::::::::::::::::::::::::::                                                                                                     |                                                  |
|                                                                                                               | 2 Square Feet per Linear Foot of Building Facade                                                                 |                                                         |                                                                                                                                            |                                                  |
| 7                                                                                                             | 2 Traffic Lanes - 0.75 Square Feet x Street Frontage 4 or more Traffic Lanes - 1.5 Square Feet x Street Frontage |                                                         |                                                                                                                                            |                                                  |
|                                                                                                               |                                                                                                                  | Ē                                                       | ot of Building Facade                                                                                                                      | •                                                |
| [ ] 4. TROSECTING                                                                                             | 5.5 Square Peet per                                                                                              | each Emeai 10                                           | of of Building 1 acade                                                                                                                     |                                                  |
| [ ] Existing Externally or Internally Illum                                                                   | inated - No Chang                                                                                                | e in Electrical S                                       | Service XI                                                                                                                                 | Non-Illuminated                                  |
| ` ' ' ' ' ' ' ' ' ' ' ' ' ' ' ' ' ' ' '                                                                       | ar Feet<br>ar Feet<br>Feet Clearance t                                                                           | o Grade <u>6</u>                                        | Feet                                                                                                                                       | E HEE ONLY                                       |
| Existing Signage/Type:                                                                                        |                                                                                                                  |                                                         | ■ FOR OFFICE                                                                                                                               |                                                  |
| Existing Signage/Type:                                                                                        |                                                                                                                  | G F:                                                    | • FOR OFFICE                                                                                                                               | 2 2 1/ 2 1                                       |
| Existing Signage/Type:                                                                                        | O                                                                                                                | Sq. Ft.                                                 | Signage Allowed on Pare                                                                                                                    | cel: 28 1/2 Rd                                   |
| Existing Signage/Type:                                                                                        | Ó                                                                                                                | Sq. Ft.                                                 |                                                                                                                                            | 2 2 1/ 2 1                                       |
| Existing Signage/Type:                                                                                        | Ó                                                                                                                |                                                         | Signage Allowed on Pare                                                                                                                    | cel: 28 1/2 Rd                                   |
| Existing Signage/Type:  Total Existing:                                                                       | O                                                                                                                | Sq. Ft.                                                 | Signage Allowed on Pare                                                                                                                    | cel: 28 1/2 Rd  (20 Sq. Ft.                      |
|                                                                                                               | vall wi                                                                                                          | Sq. Ft. Sq. Ft.                                         | Signage Allowed on Pare<br>Building<br>Free-Standing                                                                                       | cel: 28 1/2 Rd  600 Sq. Ft.  75 Sq. Ft.          |
| Total Existing:                                                                                               | re feet. A separatypes, dimension                                                                                | Sq. Ft.  Sq. Ft.  Il be  ate sign permis, lettering, ab | Signage Allowed on Para<br>Building Free-Standing Total Allowed:  Total Allowed:  t is required for each signaturing streets, alleys, each | gn. 'Attach a sketch of sements, property lines, |
| Total Existing:  COMMENTS: 5'5n 00  NOTE: No sign may exceed 300 squa proposed and existing signage including | re feet. A separatypes, dimension                                                                                | Sq. Ft.  Sq. Ft.  Il be  ate sign permis, lettering, ab | Signage Allowed on Para<br>Building Free-Standing Total Allowed:  Total Allowed:  t is required for each signaturing streets, alleys, each | gn. 'Attach a sketch of sements, property lines, |