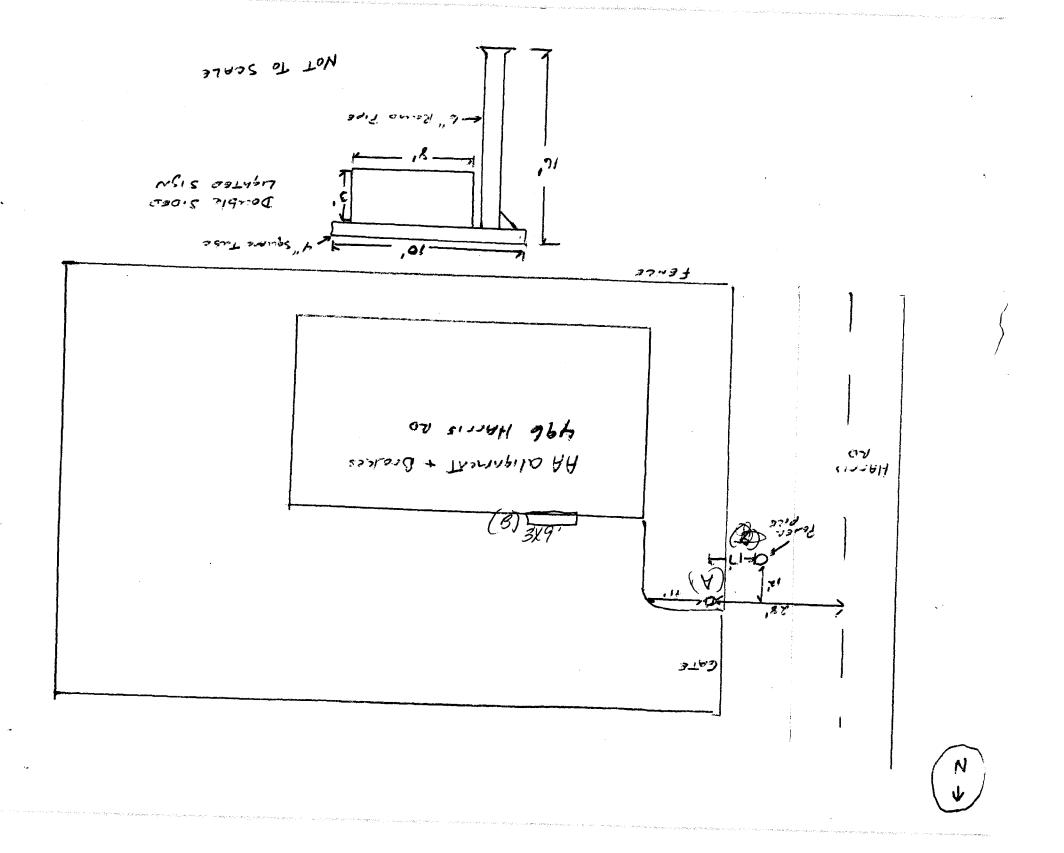

| TAX SCHEDULE <u>2943 - 181 - 0</u>                                                                                                                                                                                                                                                                                                                                                                                                                                                                                                                                          |                                                                                                                                                                                                                                                                                                                                                   | TRACTOR THE SIGN SMITH               |  |  |  |
|-----------------------------------------------------------------------------------------------------------------------------------------------------------------------------------------------------------------------------------------------------------------------------------------------------------------------------------------------------------------------------------------------------------------------------------------------------------------------------------------------------------------------------------------------------------------------------|---------------------------------------------------------------------------------------------------------------------------------------------------------------------------------------------------------------------------------------------------------------------------------------------------------------------------------------------------|--------------------------------------|--|--|--|
| BUSINESS NAME AA ALIGAME                                                                                                                                                                                                                                                                                                                                                                                                                                                                                                                                                    |                                                                                                                                                                                                                                                                                                                                                   | ENO. 2041317                         |  |  |  |
| STREET ADDRESS 496 HACC                                                                                                                                                                                                                                                                                                                                                                                                                                                                                                                                                     |                                                                                                                                                                                                                                                                                                                                                   | SS 570 E. CRETE CIR#2                |  |  |  |
| PROPERTY OWNER CHOIS ME                                                                                                                                                                                                                                                                                                                                                                                                                                                                                                                                                     |                                                                                                                                                                                                                                                                                                                                                   | ONE NO. 244-9197                     |  |  |  |
| OWNER ADDRESS 3187 Kennedy AUG CONTACT PERSON ERNIE SMITH                                                                                                                                                                                                                                                                                                                                                                                                                                                                                                                   |                                                                                                                                                                                                                                                                                                                                                   |                                      |  |  |  |
| [ ] 1. FLUSH WALL [ ] 2. ROOF [ ] 3. FREE-STANDING [ ] 4. PROJECTING [ ] 5. OFF-PREMISE                                                                                                                                                                                                                                                                                                                                                                                                                                                                                     | 2 Square Feet per Linear Foot of Building Facade 2 Square Feet per Linear Foot of Building Facade 2 Traffic Lanes - 0.75 Square Feet x Street Frontage 4 or more Traffic Lanes - 1.5 Square Feet x Street Frontage 0.5 Square Feet per each Linear Foot of Building Facade See #3 Spacing Requirements; Not > 300 Square Feet or < 15 Square Feet |                                      |  |  |  |
| [ ] Externally Illuminated                                                                                                                                                                                                                                                                                                                                                                                                                                                                                                                                                  |                                                                                                                                                                                                                                                                                                                                                   |                                      |  |  |  |
| (1 - 5) Area of Proposed Sign: 24 Square Feet (1,2,4) Building Façade: 75 Linear Feet (1 - 4) Street Frontage: 94 Linear Feet (2 - 5) Height to Top of Sign: 16 Feet Clearance to Grade: /3 Feet (5) Distance from all Existing Off-Premise Signs within 600 Feet: Feet                                                                                                                                                                                                                                                                                                     |                                                                                                                                                                                                                                                                                                                                                   |                                      |  |  |  |
| EXISTING SIGNAGE/TYPE:                                                                                                                                                                                                                                                                                                                                                                                                                                                                                                                                                      |                                                                                                                                                                                                                                                                                                                                                   | ● FOR OFFICE USE ONLY ●              |  |  |  |
| NONE                                                                                                                                                                                                                                                                                                                                                                                                                                                                                                                                                                        | Sq. Ft.                                                                                                                                                                                                                                                                                                                                           | Signage Allowed on Parcel: Harris Rd |  |  |  |
|                                                                                                                                                                                                                                                                                                                                                                                                                                                                                                                                                                             | Sq. Ft.                                                                                                                                                                                                                                                                                                                                           | Building Sq. Ft.                     |  |  |  |
|                                                                                                                                                                                                                                                                                                                                                                                                                                                                                                                                                                             | Sq. Ft.                                                                                                                                                                                                                                                                                                                                           | Free-Standing <u>70.5</u> Sq. Ft.    |  |  |  |
| Total E                                                                                                                                                                                                                                                                                                                                                                                                                                                                                                                                                                     | xisting: Sq. Ft.                                                                                                                                                                                                                                                                                                                                  | Total Allowed: 150 Sq. Ft.           |  |  |  |
| COMMENTS:                                                                                                                                                                                                                                                                                                                                                                                                                                                                                                                                                                   |                                                                                                                                                                                                                                                                                                                                                   |                                      |  |  |  |
| NOTE: No sign may exceed 300 square feet. A separate sign clearance is required for each sign. Attach a sketch, to scale, of proposed and existing signage including types, dimensions and lettering. Attach a plot plan, to scale, showing: abutting streets, alleys, easements, driveways, encroachments, property lines, distances from existing buildings to proposed signs and required setbacks. A SEPARATE PERMIT FROM THE BUILDING DEPARTMENT IS ALSO REQUIRED.  I hereby attest that the information on this form and the attached sketches are true and accurate. |                                                                                                                                                                                                                                                                                                                                                   |                                      |  |  |  |
| English 10/18/04 1/8/19 10/18/04  Applicant's Signature   Date   Community Development Approval   Date    ERNEST W. SMTH  (White: Community Development)   (Canary: Applicant)   (Pink: Building Dept)   (Goldenrod: Code Enforcement)                                                                                                                                                                                                                                                                                                                                      |                                                                                                                                                                                                                                                                                                                                                   |                                      |  |  |  |

| Community D 250 North 5th Grand Junctio (970) 244-1430                                                                                                                                            | n, CO 81501                                                                                              | FEE \$ 5.00                                        | 1943 - 181 - 00 - 094                                    |
|---------------------------------------------------------------------------------------------------------------------------------------------------------------------------------------------------|----------------------------------------------------------------------------------------------------------|----------------------------------------------------|----------------------------------------------------------|
| BUSINESS NAME AAAIGNMEN<br>TREET ADDRESS 496 HARRIS<br>PROPERTY OWNER CHRIS MEN<br>DWNER ADDRESS 3187 KENN                                                                                        | SRD LICEN<br>ZIES ADDR                                                                                   | RACTOR THES. USENO. 2041 RESS 570 E. PHONE NO. 249 | 16N SMTM<br>318<br>CREVE CIR.#2<br>1-9197                |
| FLUSH WALL                                                                                                                                                                                        | 2 Square Feet per Linear Foot of                                                                         | Building Facade                                    |                                                          |
| [] 3. FREE-STANDING                                                                                                                                                                               | 2 Square Feet per Linear Foot of<br>2 Traffic Lanes - 0.75 Square Fe<br>4 or more Traffic Lanes - 1.5 Sq | et x Street Frontage<br>uare Feet x Street Fro     |                                                          |
| [ ] 4. PROJECTING                                                                                                                                                                                 | 0.5 Square Feet per each Linear                                                                          | Foot of Building Faca                              | ide                                                      |
| ] Existing Externally or Internally Illum                                                                                                                                                         | inated - No Change in Electric                                                                           | al Service                                         | Non-Illuminated                                          |
| 1 - 4) Street Frontage 4 Lines<br>2,3,4) Height to Top of Sign                                                                                                                                    | ar Feet ar Feet Feet Clearance to Grade                                                                  | Feet                                               |                                                          |
| Existing Signage/Type:                                                                                                                                                                            |                                                                                                          |                                                    | OFFICE USE ONLY •                                        |
| 2410 FREE STANDI                                                                                                                                                                                  |                                                                                                          |                                                    | on Parcel: HArris Rd                                     |
|                                                                                                                                                                                                   | Sq. Ft.                                                                                                  | Building                                           | /50 Sq. Ft.                                              |
|                                                                                                                                                                                                   | Sq. Ft.                                                                                                  | Free-Standing                                      | 70,5 Sq. Ft.                                             |
| Total Existing:                                                                                                                                                                                   | 24 Sq. Ft.                                                                                               | Total Allowed                                      | d: <i>  150</i> Sq. Ft.                                  |
| COMMENTS:                                                                                                                                                                                         |                                                                                                          |                                                    |                                                          |
|                                                                                                                                                                                                   |                                                                                                          |                                                    |                                                          |
| FOTE: No sign may exceed 300 square roposed and existing signage including and locations. Roof signs shall be manufactured to the signs shall be manufactured to the signs shall be manufactured. | types, dimensions, lettering, factured such that no guy wire                                             | abutting streets, alle                             | eys, easements, property lines,<br>rts shall be visible. |
| Engo Wolmut                                                                                                                                                                                       | 10/18/24 /1                                                                                              | // MAAAA<br>y Development/Ap                       | _ /0/18/04                                               |
| pplicant's Signature<br>ERNEST W SMITH                                                                                                                                                            | Date / Communit                                                                                          | y Development/Ap                                   | proval Date /                                            |
| White: Community Development)                                                                                                                                                                     | (Canary: Applicant                                                                                       | ·)                                                 | (Pink: Code Enforcement,                                 |
|                                                                                                                                                                                                   |                                                                                                          |                                                    |                                                          |
|                                                                                                                                                                                                   |                                                                                                          |                                                    |                                                          |