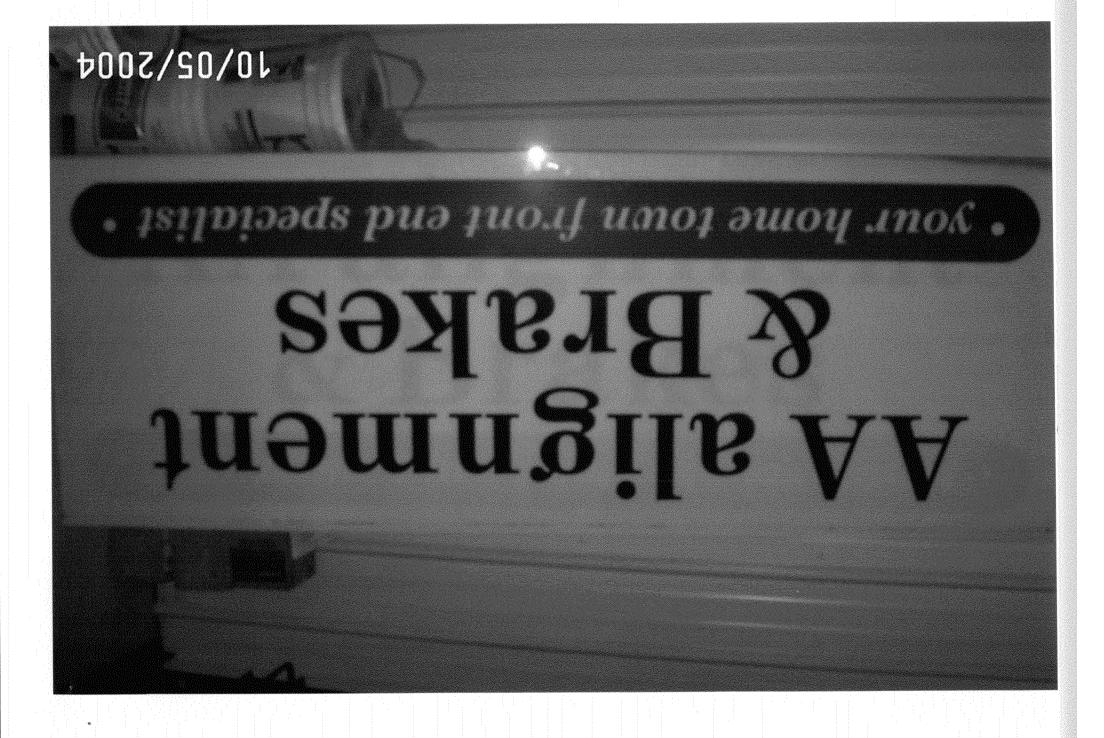

| TAX SCHEDULE <u>2943 - 181 - 0</u>                                                                                                                                                                                                                                                                                                                                                                                                                                                                                                                                          |                                                                                                                                                                                                                                                                                                                                                   | TRACTOR THE SIGN SMITH               |  |  |  |
|-----------------------------------------------------------------------------------------------------------------------------------------------------------------------------------------------------------------------------------------------------------------------------------------------------------------------------------------------------------------------------------------------------------------------------------------------------------------------------------------------------------------------------------------------------------------------------|---------------------------------------------------------------------------------------------------------------------------------------------------------------------------------------------------------------------------------------------------------------------------------------------------------------------------------------------------|--------------------------------------|--|--|--|
| BUSINESS NAME AA ALIGAME                                                                                                                                                                                                                                                                                                                                                                                                                                                                                                                                                    |                                                                                                                                                                                                                                                                                                                                                   | ENO. 2041317                         |  |  |  |
| STREET ADDRESS 496 HACC                                                                                                                                                                                                                                                                                                                                                                                                                                                                                                                                                     |                                                                                                                                                                                                                                                                                                                                                   | SS 570 E. CRETE CIR#2                |  |  |  |
| PROPERTY OWNER CHOIS ME                                                                                                                                                                                                                                                                                                                                                                                                                                                                                                                                                     |                                                                                                                                                                                                                                                                                                                                                   | ONE NO. 244-9197                     |  |  |  |
| OWNER ADDRESS 3187 Kennedy AUG CONTACT PERSON ERNIE SMITH                                                                                                                                                                                                                                                                                                                                                                                                                                                                                                                   |                                                                                                                                                                                                                                                                                                                                                   |                                      |  |  |  |
| [ ] 1. FLUSH WALL [ ] 2. ROOF [ ] 3. FREE-STANDING [ ] 4. PROJECTING [ ] 5. OFF-PREMISE                                                                                                                                                                                                                                                                                                                                                                                                                                                                                     | 2 Square Feet per Linear Foot of Building Facade 2 Square Feet per Linear Foot of Building Facade 2 Traffic Lanes - 0.75 Square Feet x Street Frontage 4 or more Traffic Lanes - 1.5 Square Feet x Street Frontage 0.5 Square Feet per each Linear Foot of Building Facade See #3 Spacing Requirements; Not > 300 Square Feet or < 15 Square Feet |                                      |  |  |  |
| [ ] Externally Illuminated                                                                                                                                                                                                                                                                                                                                                                                                                                                                                                                                                  |                                                                                                                                                                                                                                                                                                                                                   |                                      |  |  |  |
| (1 - 5) Area of Proposed Sign: 24 Square Feet (1,2,4) Building Façade: 75 Linear Feet (1 - 4) Street Frontage: 94 Linear Feet (2 - 5) Height to Top of Sign: 16 Feet Clearance to Grade: /3 Feet (5) Distance from all Existing Off-Premise Signs within 600 Feet: Feet                                                                                                                                                                                                                                                                                                     |                                                                                                                                                                                                                                                                                                                                                   |                                      |  |  |  |
| EXISTING SIGNAGE/TYPE:                                                                                                                                                                                                                                                                                                                                                                                                                                                                                                                                                      |                                                                                                                                                                                                                                                                                                                                                   | ● FOR OFFICE USE ONLY ●              |  |  |  |
| NONE                                                                                                                                                                                                                                                                                                                                                                                                                                                                                                                                                                        | Sq. Ft.                                                                                                                                                                                                                                                                                                                                           | Signage Allowed on Parcel: Harris Rd |  |  |  |
|                                                                                                                                                                                                                                                                                                                                                                                                                                                                                                                                                                             | Sq. Ft.                                                                                                                                                                                                                                                                                                                                           | Building Sq. Ft.                     |  |  |  |
|                                                                                                                                                                                                                                                                                                                                                                                                                                                                                                                                                                             | Sq. Ft.                                                                                                                                                                                                                                                                                                                                           | Free-Standing <u>70.5</u> Sq. Ft.    |  |  |  |
| Total E                                                                                                                                                                                                                                                                                                                                                                                                                                                                                                                                                                     | xisting: Sq. Ft.                                                                                                                                                                                                                                                                                                                                  | Total Allowed: 150 Sq. Ft.           |  |  |  |
| COMMENTS:                                                                                                                                                                                                                                                                                                                                                                                                                                                                                                                                                                   |                                                                                                                                                                                                                                                                                                                                                   |                                      |  |  |  |
| NOTE: No sign may exceed 300 square feet. A separate sign clearance is required for each sign. Attach a sketch, to scale, of proposed and existing signage including types, dimensions and lettering. Attach a plot plan, to scale, showing: abutting streets, alleys, easements, driveways, encroachments, property lines, distances from existing buildings to proposed signs and required setbacks. A SEPARATE PERMIT FROM THE BUILDING DEPARTMENT IS ALSO REQUIRED.  I hereby attest that the information on this form and the attached sketches are true and accurate. |                                                                                                                                                                                                                                                                                                                                                   |                                      |  |  |  |
| English 10/18/04 1/8/19 10/18/04  Applicant's Signature   Date   Community Development Approval   Date    ERNEST W. SMTH  (White: Community Development)   (Canary: Applicant)   (Pink: Building Dept)   (Goldenrod: Code Enforcement)                                                                                                                                                                                                                                                                                                                                      |                                                                                                                                                                                                                                                                                                                                                   |                                      |  |  |  |

| Community D 250 North 5th Grand Junctio (970) 244-1430                                                                                                                                            | n, CO 81501                                                                                              | FEE \$ 5.00                                        | 1943 - 181 - 00 - 094                                    |
|---------------------------------------------------------------------------------------------------------------------------------------------------------------------------------------------------|----------------------------------------------------------------------------------------------------------|----------------------------------------------------|----------------------------------------------------------|
| BUSINESS NAME AAAIGNMEN<br>TREET ADDRESS 496 HARRIS<br>PROPERTY OWNER CHRIS MEN<br>DWNER ADDRESS 3187 KENN                                                                                        | SRD LICEN<br>ZIES ADDR                                                                                   | RACTOR THES. USENO. 2041 RESS 570 E. PHONE NO. 249 | 16N SMTM<br>318<br>CREVE CIR.#2<br>1-9197                |
| FLUSH WALL                                                                                                                                                                                        | 2 Square Feet per Linear Foot of                                                                         | Building Facade                                    |                                                          |
| [] 3. FREE-STANDING                                                                                                                                                                               | 2 Square Feet per Linear Foot of<br>2 Traffic Lanes - 0.75 Square Fe<br>4 or more Traffic Lanes - 1.5 Sq | et x Street Frontage<br>uare Feet x Street Fro     |                                                          |
| [ ] 4. PROJECTING                                                                                                                                                                                 | 0.5 Square Feet per each Linear                                                                          | Foot of Building Faca                              | ide                                                      |
| ] Existing Externally or Internally Illum                                                                                                                                                         | inated - No Change in Electric                                                                           | al Service                                         | Non-Illuminated                                          |
| 1 - 4) Street Frontage 4 Lines<br>2,3,4) Height to Top of Sign                                                                                                                                    | ar Feet ar Feet Feet Clearance to Grade                                                                  | Feet                                               |                                                          |
| Existing Signage/Type:                                                                                                                                                                            |                                                                                                          |                                                    | OFFICE USE ONLY •                                        |
| 2410 FREE STANDI                                                                                                                                                                                  |                                                                                                          |                                                    | on Parcel: HArris Rd                                     |
|                                                                                                                                                                                                   | Sq. Ft.                                                                                                  | Building                                           | /50 Sq. Ft.                                              |
|                                                                                                                                                                                                   | Sq. Ft.                                                                                                  | Free-Standing                                      | 70,5 Sq. Ft.                                             |
| Total Existing:                                                                                                                                                                                   | 24 Sq. Ft.                                                                                               | Total Allowed                                      | d: <i>  150</i> Sq. Ft.                                  |
| COMMENTS:                                                                                                                                                                                         |                                                                                                          |                                                    |                                                          |
|                                                                                                                                                                                                   |                                                                                                          |                                                    |                                                          |
| FOTE: No sign may exceed 300 square roposed and existing signage including and locations. Roof signs shall be manufactured to the signs shall be manufactured to the signs shall be manufactured. | types, dimensions, lettering, factured such that no guy wire                                             | abutting streets, alle                             | eys, easements, property lines,<br>rts shall be visible. |
| Engo Wolmut                                                                                                                                                                                       | 10/18/24 /1                                                                                              | // MAAAA<br>y Development/Ap                       | _ /0/18/04                                               |
| pplicant's Signature<br>ERNEST W SMITH                                                                                                                                                            | Date / Communit                                                                                          | y Development/Ap                                   | proval Date /                                            |
| White: Community Development)                                                                                                                                                                     | (Canary: Applicant                                                                                       | ·)                                                 | (Pink: Code Enforcement,                                 |
|                                                                                                                                                                                                   |                                                                                                          |                                                    |                                                          |
|                                                                                                                                                                                                   |                                                                                                          |                                                    |                                                          |