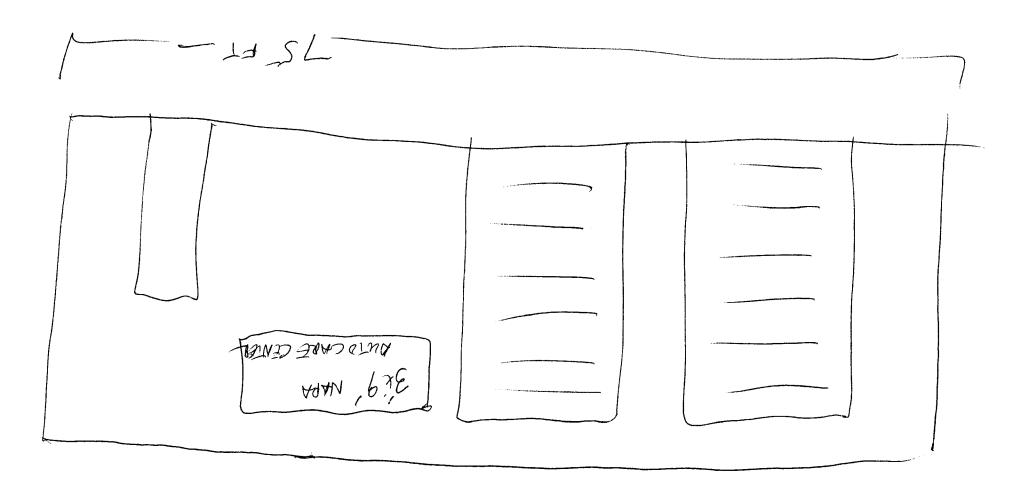

| TAX SCHEDULE <u>2943 - 181 - 0</u>                                                                                                                                                                                                                                                                                                                                                                                                                                                                                                                                          |                                                                                                                                                                                                                                                                                                                                                   | TRACTOR THE SIGN SMITH               |  |  |  |
|-----------------------------------------------------------------------------------------------------------------------------------------------------------------------------------------------------------------------------------------------------------------------------------------------------------------------------------------------------------------------------------------------------------------------------------------------------------------------------------------------------------------------------------------------------------------------------|---------------------------------------------------------------------------------------------------------------------------------------------------------------------------------------------------------------------------------------------------------------------------------------------------------------------------------------------------|--------------------------------------|--|--|--|
| BUSINESS NAME AA ALIGAME                                                                                                                                                                                                                                                                                                                                                                                                                                                                                                                                                    |                                                                                                                                                                                                                                                                                                                                                   | ENO. 2041317                         |  |  |  |
| STREET ADDRESS 496 HACC                                                                                                                                                                                                                                                                                                                                                                                                                                                                                                                                                     |                                                                                                                                                                                                                                                                                                                                                   | SS 570 E. CRETE CIR#2                |  |  |  |
| PROPERTY OWNER CHOIS ME                                                                                                                                                                                                                                                                                                                                                                                                                                                                                                                                                     |                                                                                                                                                                                                                                                                                                                                                   | ONE NO. 244-9197                     |  |  |  |
| OWNER ADDRESS 3187 Kennedy AUG CONTACT PERSON ERNIE SMITH                                                                                                                                                                                                                                                                                                                                                                                                                                                                                                                   |                                                                                                                                                                                                                                                                                                                                                   |                                      |  |  |  |
| [ ] 1. FLUSH WALL [ ] 2. ROOF [ ] 3. FREE-STANDING [ ] 4. PROJECTING [ ] 5. OFF-PREMISE                                                                                                                                                                                                                                                                                                                                                                                                                                                                                     | 2 Square Feet per Linear Foot of Building Facade 2 Square Feet per Linear Foot of Building Facade 2 Traffic Lanes - 0.75 Square Feet x Street Frontage 4 or more Traffic Lanes - 1.5 Square Feet x Street Frontage 0.5 Square Feet per each Linear Foot of Building Facade See #3 Spacing Requirements; Not > 300 Square Feet or < 15 Square Feet |                                      |  |  |  |
| [ ] Externally Illuminated                                                                                                                                                                                                                                                                                                                                                                                                                                                                                                                                                  |                                                                                                                                                                                                                                                                                                                                                   |                                      |  |  |  |
| (1 - 5) Area of Proposed Sign: 24 Square Feet (1,2,4) Building Façade: 75 Linear Feet (1 - 4) Street Frontage: 94 Linear Feet (2 - 5) Height to Top of Sign: 16 Feet Clearance to Grade: /3 Feet (5) Distance from all Existing Off-Premise Signs within 600 Feet: Feet                                                                                                                                                                                                                                                                                                     |                                                                                                                                                                                                                                                                                                                                                   |                                      |  |  |  |
| EXISTING SIGNAGE/TYPE:                                                                                                                                                                                                                                                                                                                                                                                                                                                                                                                                                      |                                                                                                                                                                                                                                                                                                                                                   | ● FOR OFFICE USE ONLY ●              |  |  |  |
| NONE                                                                                                                                                                                                                                                                                                                                                                                                                                                                                                                                                                        | Sq. Ft.                                                                                                                                                                                                                                                                                                                                           | Signage Allowed on Parcel: Harris Rd |  |  |  |
|                                                                                                                                                                                                                                                                                                                                                                                                                                                                                                                                                                             | Sq. Ft.                                                                                                                                                                                                                                                                                                                                           | Building Sq. Ft.                     |  |  |  |
|                                                                                                                                                                                                                                                                                                                                                                                                                                                                                                                                                                             | Sq. Ft.                                                                                                                                                                                                                                                                                                                                           | Free-Standing <u>70.5</u> Sq. Ft.    |  |  |  |
| Total E                                                                                                                                                                                                                                                                                                                                                                                                                                                                                                                                                                     | xisting: Sq. Ft.                                                                                                                                                                                                                                                                                                                                  | Total Allowed: 150 Sq. Ft.           |  |  |  |
| COMMENTS:                                                                                                                                                                                                                                                                                                                                                                                                                                                                                                                                                                   |                                                                                                                                                                                                                                                                                                                                                   |                                      |  |  |  |
| NOTE: No sign may exceed 300 square feet. A separate sign clearance is required for each sign. Attach a sketch, to scale, of proposed and existing signage including types, dimensions and lettering. Attach a plot plan, to scale, showing: abutting streets, alleys, easements, driveways, encroachments, property lines, distances from existing buildings to proposed signs and required setbacks. A SEPARATE PERMIT FROM THE BUILDING DEPARTMENT IS ALSO REQUIRED.  I hereby attest that the information on this form and the attached sketches are true and accurate. |                                                                                                                                                                                                                                                                                                                                                   |                                      |  |  |  |
| English 10/18/04 1/8/19 10/18/04  Applicant's Signature   Date   Community Development Approval   Date    ERNEST W. SMTH  (White: Community Development)   (Canary: Applicant)   (Pink: Building Dept)   (Goldenrod: Code Enforcement)                                                                                                                                                                                                                                                                                                                                      |                                                                                                                                                                                                                                                                                                                                                   |                                      |  |  |  |

| Community D 250 North 5th Grand Junctio (970) 244-1430                                                                                                                                            | n, CO 81501                                                                                              | FEE \$ 5.00                                        | 1943 - 181 - 00 - 094                                    |
|---------------------------------------------------------------------------------------------------------------------------------------------------------------------------------------------------|----------------------------------------------------------------------------------------------------------|----------------------------------------------------|----------------------------------------------------------|
| BUSINESS NAME AAAIGNMEN<br>TREET ADDRESS 496 HARRIS<br>PROPERTY OWNER CHRIS MEN<br>DWNER ADDRESS 3187 KENN                                                                                        | SRD LICEN<br>ZIES ADDR                                                                                   | RACTOR THES. USENO. 2041 RESS 570 E. PHONE NO. 249 | 16N SMTM<br>318<br>CREVE CIR.#2<br>1-9197                |
| FLUSH WALL                                                                                                                                                                                        | 2 Square Feet per Linear Foot of                                                                         | Building Facade                                    |                                                          |
| [] 3. FREE-STANDING                                                                                                                                                                               | 2 Square Feet per Linear Foot of<br>2 Traffic Lanes - 0.75 Square Fe<br>4 or more Traffic Lanes - 1.5 Sq | et x Street Frontage<br>uare Feet x Street Fro     |                                                          |
| [ ] 4. PROJECTING                                                                                                                                                                                 | 0.5 Square Feet per each Linear                                                                          | Foot of Building Faca                              | ide                                                      |
| ] Existing Externally or Internally Illum                                                                                                                                                         | inated - No Change in Electric                                                                           | al Service                                         | Non-Illuminated                                          |
| 1 - 4) Street Frontage 4 Lines<br>2,3,4) Height to Top of Sign                                                                                                                                    | ar Feet ar Feet Feet Clearance to Grade                                                                  | Feet                                               |                                                          |
| Existing Signage/Type:                                                                                                                                                                            |                                                                                                          |                                                    | OFFICE USE ONLY •                                        |
| 2410 FREE STANDI                                                                                                                                                                                  |                                                                                                          |                                                    | on Parcel: HArris Rd                                     |
|                                                                                                                                                                                                   | Sq. Ft.                                                                                                  | Building                                           | /50 Sq. Ft.                                              |
|                                                                                                                                                                                                   | Sq. Ft.                                                                                                  | Free-Standing                                      | 70,5 Sq. Ft.                                             |
| Total Existing:                                                                                                                                                                                   | 24 Sq. Ft.                                                                                               | Total Allowed                                      | d: <i>  150</i> Sq. Ft.                                  |
| COMMENTS:                                                                                                                                                                                         |                                                                                                          |                                                    |                                                          |
|                                                                                                                                                                                                   |                                                                                                          |                                                    |                                                          |
| FOTE: No sign may exceed 300 square roposed and existing signage including and locations. Roof signs shall be manufactured to the signs shall be manufactured to the signs shall be manufactured. | types, dimensions, lettering, factured such that no guy wire                                             | abutting streets, alle                             | eys, easements, property lines,<br>rts shall be visible. |
| Engo Wolmut                                                                                                                                                                                       | 10/18/24 /1                                                                                              | // MAAAA<br>y Development/Ap                       | _ /0/18/04                                               |
| pplicant's Signature<br>ERNEST W SMITH                                                                                                                                                            | Date / Communit                                                                                          | y Development/Ap                                   | proval Date /                                            |
| White: Community Development)                                                                                                                                                                     | (Canary: Applicant                                                                                       | ·)                                                 | (Pink: Code Enforcement,                                 |
|                                                                                                                                                                                                   |                                                                                                          |                                                    |                                                          |
|                                                                                                                                                                                                   |                                                                                                          |                                                    |                                                          |