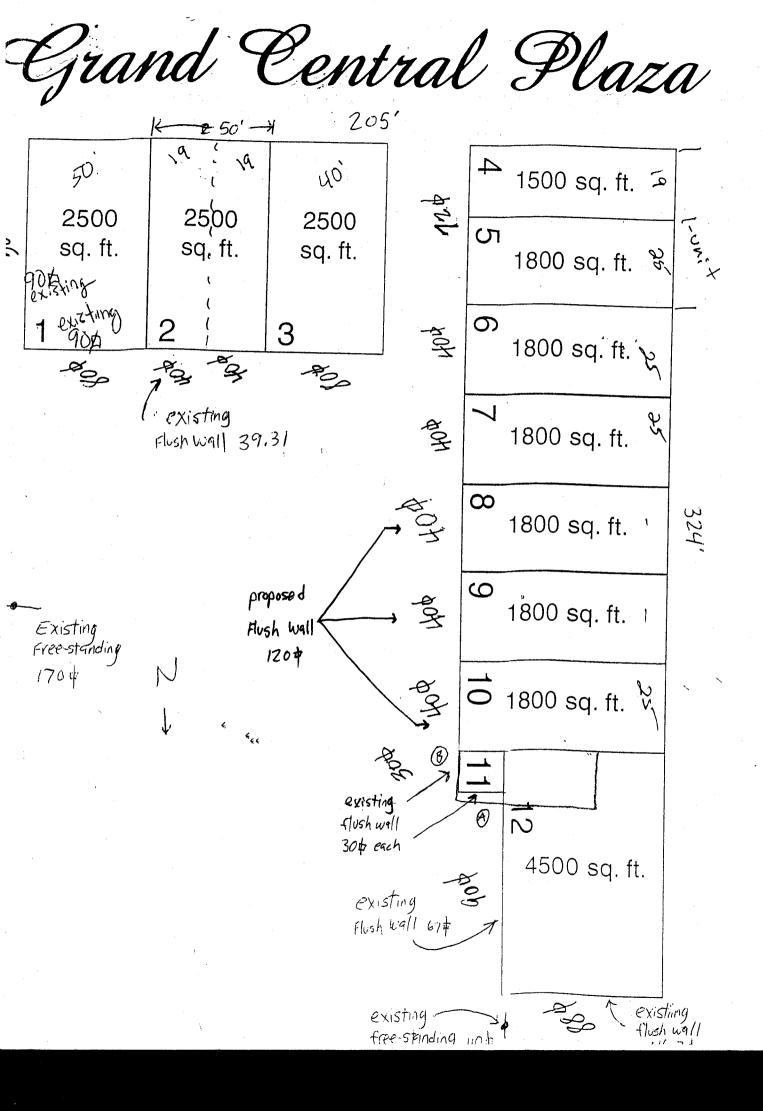

| <b>SIGN CLEARANCE</b>                                                                                                                                                                                                                                                                                                                                                           | Clearance No.                                                                                                                                                                                                      |
|---------------------------------------------------------------------------------------------------------------------------------------------------------------------------------------------------------------------------------------------------------------------------------------------------------------------------------------------------------------------------------|--------------------------------------------------------------------------------------------------------------------------------------------------------------------------------------------------------------------|
| JIGN CLEARANCE                                                                                                                                                                                                                                                                                                                                                                  | Date Submitted $5-24-04$                                                                                                                                                                                           |
| Community Development Department                                                                                                                                                                                                                                                                                                                                                | Fee \$ 25.00                                                                                                                                                                                                       |
| 250 North 5 <sup>th</sup> Street<br>Grand Junction CO 81501                                                                                                                                                                                                                                                                                                                     | Zone <u>C-1</u>                                                                                                                                                                                                    |
| (970) 244-1430                                                                                                                                                                                                                                                                                                                                                                  |                                                                                                                                                                                                                    |
| TAX SCHEDULE       2945 - 151 - 00 - 092         BUSINESS NAME       Riley's Fine Furniture         STREET ADDRESS       200 W. Grand         PROPERTY OWNER       Grand Central Plaza         OWNER ADDRESS                                                                                                                                                                    | CONTRACTOR Buds Sign<br>LICENSE NO. 2040162<br>ADDRESS 1055 ute<br>TELEPHONE NO. 245-7700<br>CONTACT PERSON Eric / Bud                                                                                             |
| [V]       2. ROOF       2 Square Feet per Linear Foot of Building Facade         []       3. FREE-STANDING       2 Traffic Lanes - 0.75 Square Feet x Street Frontage         []       4. PROJECTING       0.5 Square Feet per each Linear Foot of Building Facade         []       5. OFF-PREMISE       See #3 Spacing Requirements; Not > 300 Square Feet or < 15 Square Feet |                                                                                                                                                                                                                    |
| [ ] Externally Illuminated [X] Internally Illum                                                                                                                                                                                                                                                                                                                                 | inated [ ] Non-Illuminated                                                                                                                                                                                         |
| <ul> <li>(1 - 5) Area of Proposed Sign: <u>120</u> Square Feet</li> <li>(1,2,4) Building Façade: <u>229</u> Linear Feet</li> <li>(1 - 4) Street Frontage: <u>339</u> Linear Feet</li> <li>(2 - 5) Height to Top of Sign: <u>15</u> Feet Clearance to Grade: <u>9'-9"</u> Feet</li> <li>(5) Distance from all Existing Off-Premise Signs within 600 Feet: Feet</li> </ul>        |                                                                                                                                                                                                                    |
| EXISTING SIGNAGE/TYPE:                                                                                                                                                                                                                                                                                                                                                          | " • FOR OFFICE USE ONLY •                                                                                                                                                                                          |
| Free-standing 170                                                                                                                                                                                                                                                                                                                                                               | Sq. Ft. Signage Allowed on Parcel:                                                                                                                                                                                 |
| Flush Wall 67+, 30+,90+ 187                                                                                                                                                                                                                                                                                                                                                     | Sq. Ft. Building <u>458</u> Sq. Ft.                                                                                                                                                                                |
|                                                                                                                                                                                                                                                                                                                                                                                 | Sq. Ft. Free-Standing 254 Sq. Ft.                                                                                                                                                                                  |
| Total Existing: 357                                                                                                                                                                                                                                                                                                                                                             | Sq. Ft. Total Allowed: <u>458</u> Sq. Ft.                                                                                                                                                                          |
| COMMENTS:                                                                                                                                                                                                                                                                                                                                                                       |                                                                                                                                                                                                                    |
|                                                                                                                                                                                                                                                                                                                                                                                 | · · · · · · · · · · · · · · · · · · ·                                                                                                                                                                              |
| <b>NOTE:</b> No sign may exceed 300 square feet. A separate sign of proposed and existing signage including types, dimensions and letter easements, driveways, encroachments, property lines, distances fr SEPARATE PERMIT FROM THE BUILDING DEPARTMENT                                                                                                                         | ring. Attach a plot plan, to scale, showing: abutting streets, alleys, om existing buildings to proposed signs and required setbacks. $\underline{A}$                                                              |
| proposed and existing signage including types, dimensions and letter<br>easements, driveways, encroachments, property lines, distances fr                                                                                                                                                                                                                                       | ring. Attach a plot plan, to scale, showing: abutting streets, alleys,<br>om existing buildings to proposed signs and required setbacks. <u>A</u><br><u>VT IS ALSO REQUIRED.</u><br>ketches are true and accurate. |
| proposed and existing signage including types, dimensions and letter<br>easements, driveways, encroachments, property lines, distances fr<br>SEPARATE PERMIT FROM THE BUILDING DEPARTMEN                                                                                                                                                                                        | ring. Attach a plot plan, to scale, showing: abutting streets, alleys, om existing buildings to proposed signs and required setbacks. <u>A</u> <b>VT IS ALSO REQUIRED.</b>                                         |