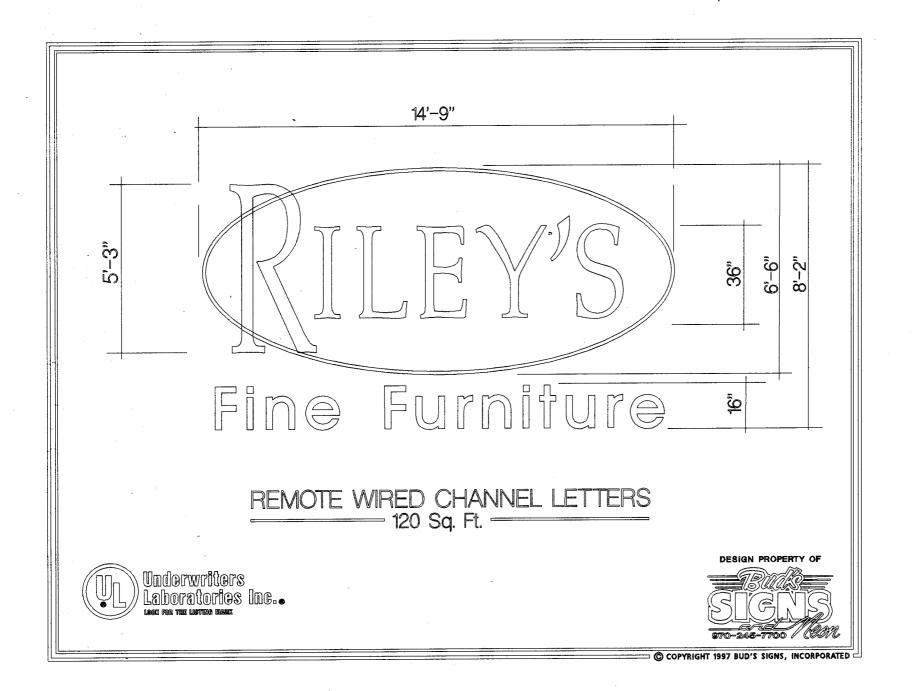

| <b>SIGN CLEARANCE</b>                                                                                                                                                                                                                                                                                                                                                           | Clearance No.                                                                                                                                                                                                      |
|---------------------------------------------------------------------------------------------------------------------------------------------------------------------------------------------------------------------------------------------------------------------------------------------------------------------------------------------------------------------------------|--------------------------------------------------------------------------------------------------------------------------------------------------------------------------------------------------------------------|
| JIGN CLEARANCE                                                                                                                                                                                                                                                                                                                                                                  | Date Submitted $5-24-04$                                                                                                                                                                                           |
| Community Development Department                                                                                                                                                                                                                                                                                                                                                | Fee \$ 25.00                                                                                                                                                                                                       |
| 250 North 5 <sup>th</sup> Street<br>Grand Junction CO 81501                                                                                                                                                                                                                                                                                                                     | Zone <u>C-1</u>                                                                                                                                                                                                    |
| (970) 244-1430                                                                                                                                                                                                                                                                                                                                                                  |                                                                                                                                                                                                                    |
| TAX SCHEDULE       2945 - 151 - 00 - 092         BUSINESS NAME       Riley's Fine Furniture         STREET ADDRESS       200 W. Grand         PROPERTY OWNER       Grand Central Plaza         OWNER ADDRESS                                                                                                                                                                    | CONTRACTOR Buds Sign<br>LICENSE NO. 2040162<br>ADDRESS 1055 ute<br>TELEPHONE NO. 245-7700<br>CONTACT PERSON Eric / Bud                                                                                             |
| [V]       2. ROOF       2 Square Feet per Linear Foot of Building Facade         []       3. FREE-STANDING       2 Traffic Lanes - 0.75 Square Feet x Street Frontage         []       4. PROJECTING       0.5 Square Feet per each Linear Foot of Building Facade         []       5. OFF-PREMISE       See #3 Spacing Requirements; Not > 300 Square Feet or < 15 Square Feet |                                                                                                                                                                                                                    |
| [ ] Externally Illuminated [X] Internally Illum                                                                                                                                                                                                                                                                                                                                 | inated [ ] Non-Illuminated                                                                                                                                                                                         |
| <ul> <li>(1 - 5) Area of Proposed Sign: <u>120</u> Square Feet</li> <li>(1,2,4) Building Façade: <u>229</u> Linear Feet</li> <li>(1 - 4) Street Frontage: <u>339</u> Linear Feet</li> <li>(2 - 5) Height to Top of Sign: <u>15</u> Feet Clearance to Grade: <u>9'-9"</u> Feet</li> <li>(5) Distance from all Existing Off-Premise Signs within 600 Feet: Feet</li> </ul>        |                                                                                                                                                                                                                    |
| EXISTING SIGNAGE/TYPE:                                                                                                                                                                                                                                                                                                                                                          | " • FOR OFFICE USE ONLY •                                                                                                                                                                                          |
| Free-standing 170                                                                                                                                                                                                                                                                                                                                                               | Sq. Ft. Signage Allowed on Parcel:                                                                                                                                                                                 |
| Flush Wall 67+, 30+,90+ 187                                                                                                                                                                                                                                                                                                                                                     | Sq. Ft. Building <u>458</u> Sq. Ft.                                                                                                                                                                                |
|                                                                                                                                                                                                                                                                                                                                                                                 | Sq. Ft. Free-Standing 254 Sq. Ft.                                                                                                                                                                                  |
| Total Existing: 357                                                                                                                                                                                                                                                                                                                                                             | Sq. Ft. Total Allowed: <u>458</u> Sq. Ft.                                                                                                                                                                          |
| COMMENTS:                                                                                                                                                                                                                                                                                                                                                                       |                                                                                                                                                                                                                    |
|                                                                                                                                                                                                                                                                                                                                                                                 | · · · · · · · · · · · · · · · · · · ·                                                                                                                                                                              |
| <b>NOTE:</b> No sign may exceed 300 square feet. A separate sign of proposed and existing signage including types, dimensions and letter easements, driveways, encroachments, property lines, distances fr SEPARATE PERMIT FROM THE BUILDING DEPARTMENT                                                                                                                         | ring. Attach a plot plan, to scale, showing: abutting streets, alleys, om existing buildings to proposed signs and required setbacks. $\underline{A}$                                                              |
| proposed and existing signage including types, dimensions and letter<br>easements, driveways, encroachments, property lines, distances fr                                                                                                                                                                                                                                       | ring. Attach a plot plan, to scale, showing: abutting streets, alleys,<br>om existing buildings to proposed signs and required setbacks. <u>A</u><br><u>VT IS ALSO REQUIRED.</u><br>ketches are true and accurate. |
| proposed and existing signage including types, dimensions and letter<br>easements, driveways, encroachments, property lines, distances fr<br>SEPARATE PERMIT FROM THE BUILDING DEPARTMEN                                                                                                                                                                                        | ring. Attach a plot plan, to scale, showing: abutting streets, alleys, om existing buildings to proposed signs and required setbacks. <u>A</u> <b>VT IS ALSO REQUIRED.</b>                                         |