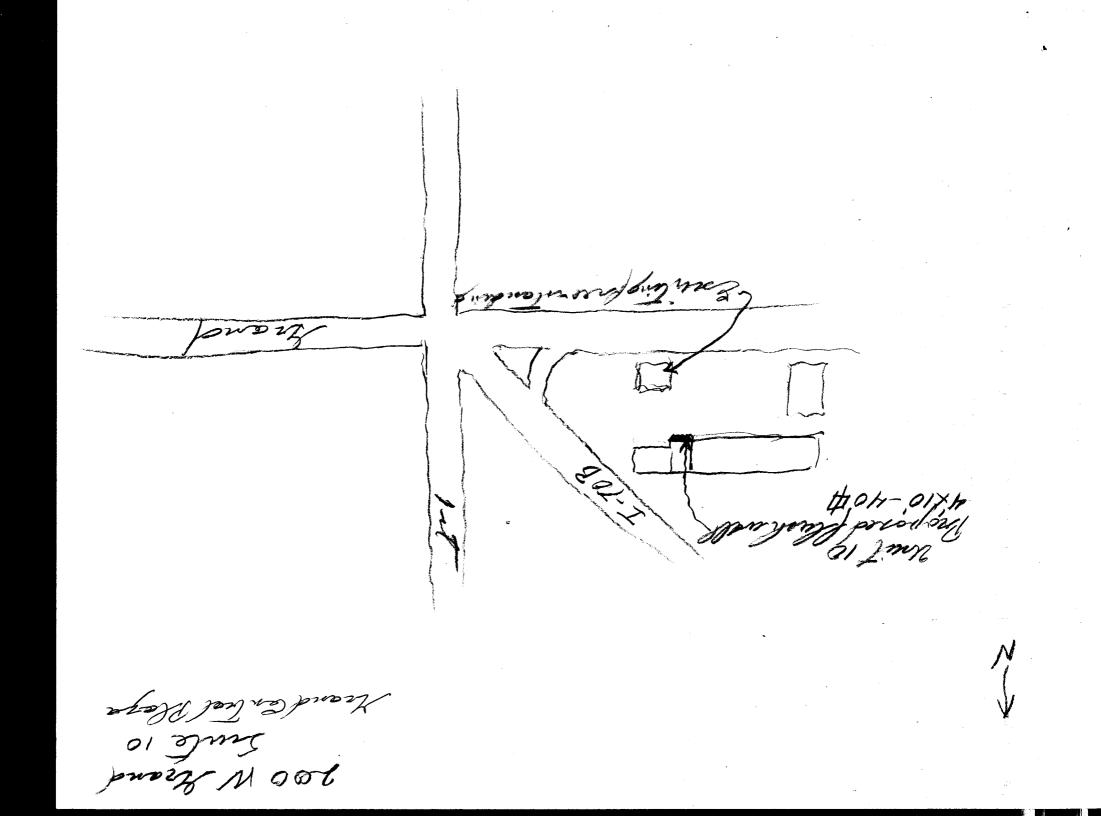

**NOTE:** No sign may exceed 300 square feet. A separate sign permit is required for each sign. Attach a sketch of proposed and existing signage including types, dimensions, lettering, abutting streets, alleys, easements, property lines, and locations. Roof signs shall be manufactured such that no guy wires, braces or supports shall be visible.