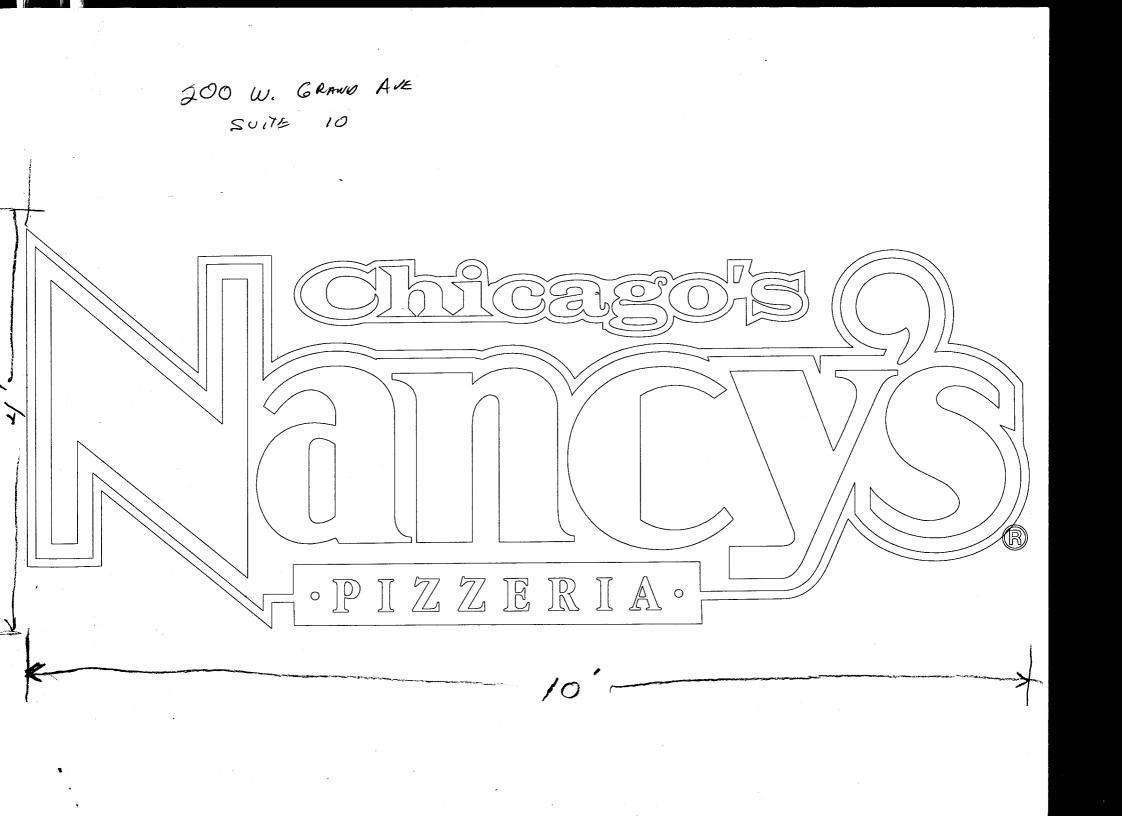

| COLORADO A                                                                                                                                                                      | Community Development Department<br>250 North 5th Street<br>Grand Junction, CO 81501<br>(970) 244-1430             |                                                                | Permit No.<br>Date Submitted <u>5</u> -<br>FEE \$ <u>25.00</u><br>Tax Schedule <u>2945-</u><br>Zone <u>C-1</u> | 151-00-092                     |  |
|---------------------------------------------------------------------------------------------------------------------------------------------------------------------------------|--------------------------------------------------------------------------------------------------------------------|----------------------------------------------------------------|----------------------------------------------------------------------------------------------------------------|--------------------------------|--|
| BUSINESS NAME <u>7</u><br>STREET ADDRESS <u>2</u><br>PROPERTY OWNER <u>4</u><br>OWNER ADDRESS                                                                                   | 00 W tra                                                                                                           | end licer<br>Plage ADDR                                        | RACTOR <u>He Zèg</u><br>NSE NO. <u>2</u><br>RESS <u>1048</u> Mc<br>PHONE NO. <u>241</u> -                      | n Heller<br>041068<br>1000 A   |  |
| [1] 1. FLUSH                                                                                                                                                                    |                                                                                                                    | are Feet per Linear Foot o                                     | Building Facade                                                                                                |                                |  |
| <u>Face Change Only (2,3 &amp;</u><br>[] 2. ROOF                                                                                                                                |                                                                                                                    | are Feet per Linear Foot o                                     | f Building Facade                                                                                              |                                |  |
|                                                                                                                                                                                 | -                                                                                                                  | 2 Traffic Lanes - 0.75 Square Feet x Street Frontage           |                                                                                                                |                                |  |
|                                                                                                                                                                                 | 4 or n                                                                                                             | 4 or more Traffic Lanes - 1.5 Square Feet x Street Frontage    |                                                                                                                |                                |  |
| [] 4. <b>PROJE</b> 0                                                                                                                                                            | CTING 0.5 So                                                                                                       | quare Feet per each Linear                                     | Foot of Building Facade                                                                                        |                                |  |
|                                                                                                                                                                                 |                                                                                                                    |                                                                | al Service [ ]                                                                                                 | Non-Illuminated                |  |
| ~ ~                                                                                                                                                                             | r Internally Illuminate                                                                                            | d - No Change in Electric                                      |                                                                                                                |                                |  |
| (1 - 4) Area of Propose<br>(1,2,4) Building Facade<br>(1 - 4) Street Frontage                                                                                                   | ed Sign <u>40</u> Squ<br>e <u>229</u> Linear Fe<br><u>338</u> Linear Fee                                           |                                                                | acheg Ara                                                                                                      | <u> </u>                       |  |
| (1 - 4) Area of Propose<br>(1,2,4) Building Facade<br>(1 - 4) Street Frontage                                                                                                   | ed Sign <u>40</u> Squ<br>e <u>229</u> Linear Fe<br><u>338</u> Linear Fee                                           | uare Feet<br>set fee my p                                      | achag Aran<br>O Feet                                                                                           | <u> </u>                       |  |
| <ul> <li>(1 - 4) Area of Propose</li> <li>(1,2,4) Building Facade</li> <li>(1 - 4) Street Frontage</li> <li>(2,3,4) Height to Top of</li> <li>Existing Signage/Type:</li> </ul> | ed Sign $\underline{40}$ Squee $\underline{229}$ Linear Fee $\underline{338}$ Linear Fee Sign $\underline{14}$ Fee | uare Feet<br>set fee my p                                      | achag Aran<br>O Feet                                                                                           | ed En Tral Pla<br>E USE ONLY • |  |
| (1 - 4) Area of Propose<br>(1,2,4) Building Facade<br>(1 - 4) Street Frontage<br>(2,3,4) Height to Top of                                                                       | ed Sign $\underline{40}$ Squee $\underline{229}$ Linear Fee $\underline{338}$ Linear Fee Sign $\underline{14}$ Fee | uare Feet<br>pet fee som per<br>t Clearance to Grade _/        | echeg Aren<br>O Feet<br>• FOR OFFIC                                                                            | ed En Tral Pla<br>E USE ONLY • |  |
| (1 - 4) Area of Propose<br>(1,2,4) Building Facade<br>(1 - 4) Street Frontage<br>(2,3,4) Height to Top of<br>Existing Signage/Type:                                             | ed Sign $\underline{40}$ Squee $\underline{229}$ Linear Fee $\underline{338}$ Linear Fee Sign $\underline{14}$ Fee | uare Feet<br>pet fee up per<br>t Clearance to Grade<br>Sq. Ft. | Feet FOR OFFIC<br>Signage Allowed on Par                                                                       | E USE ONLY •<br>rcel: Hury 50  |  |

**NOTE:** No sign may exceed 300 square feet. A separate sign permit is required for each sign. Attach a sketch of proposed and existing signage including types, dimensions, lettering, abutting streets, alleys, easements, property lines, and locations. Roof signs shall be manufactured such that no guy wires, braces or supports shall be visible.