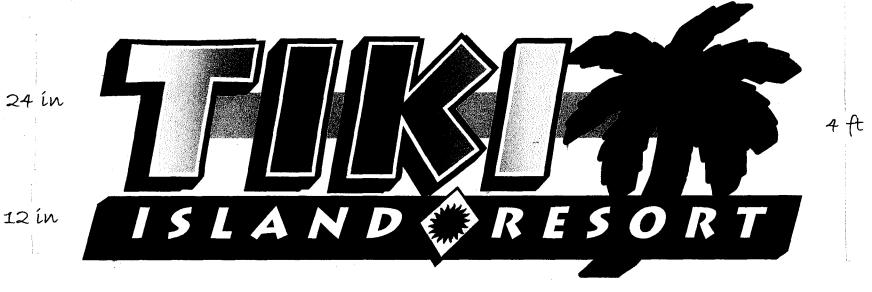

(White: Community Development)

(Canary: Applicant)

(Pink: Code Enforcement)

10 ft

24" Internally Illuminated Channel Letters W/Yellow-Orange Fade 12"x10' Internally Illuminated Panel 4' x 42" Open Pan Neon Palm Tree