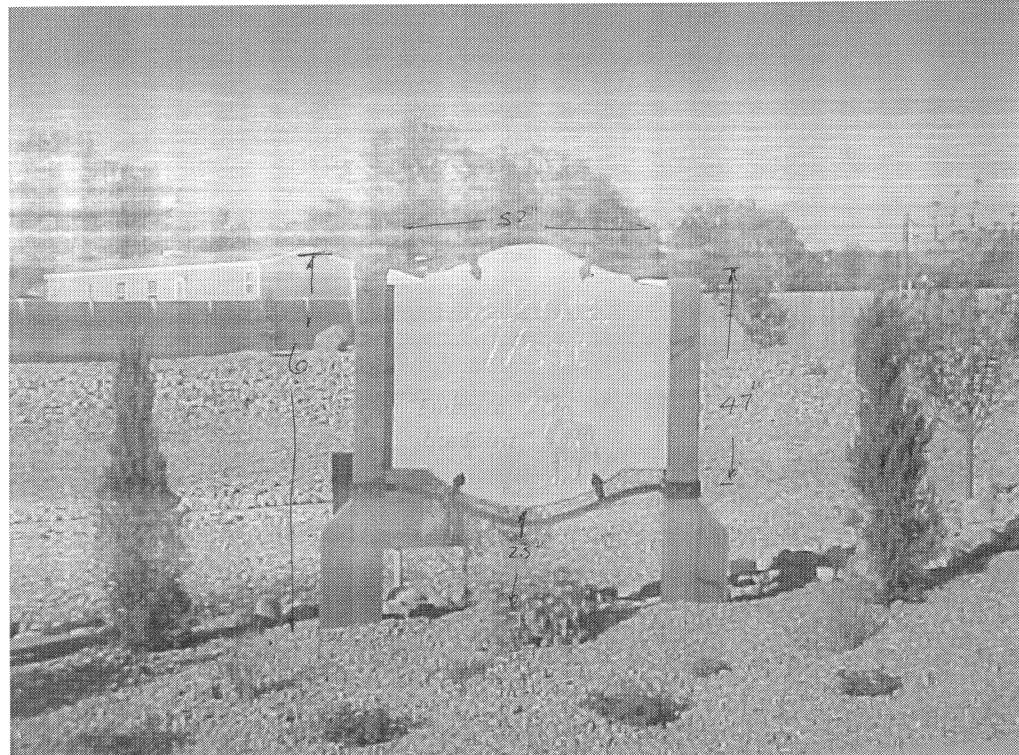

| (970) 244-1430          |                                                              |                                                      | Zone RMF-5                                                                               |                                    |  |  |  |
|-------------------------|--------------------------------------------------------------|------------------------------------------------------|------------------------------------------------------------------------------------------|------------------------------------|--|--|--|
|                         |                                                              |                                                      |                                                                                          |                                    |  |  |  |
|                         | 450 /2 BISMAN<br>A50 /2 BISMAN<br>A50 /2 BISMAN K            | LICENS  ADDRE                                        | CONTRACTOR SIGNS FIRST LICENSE NO. ZOGIOOI ADDRESS 950 NORTH AVE. TELEPHONE NO. ZSG-1877 |                                    |  |  |  |
| []1. FLUSH              | I WALL 2 Square                                              | Feet per Linear Foot of l                            | Building Facade                                                                          |                                    |  |  |  |
| Face Change Only (2,3   |                                                              | F                                                    |                                                                                          |                                    |  |  |  |
| [ ] 2. ROOF             |                                                              |                                                      |                                                                                          |                                    |  |  |  |
| 3. FREE-                |                                                              | 2 Traffic Lanes - 0.75 Square Feet x Street Frontage |                                                                                          |                                    |  |  |  |
|                         | '4 or more Traffic Lanes - 1.5 Square Feet x Street Frontage |                                                      |                                                                                          |                                    |  |  |  |
| [ ] 4. PROJE            | ECTING 0.5 Squa                                              | re Feet per each Linear F                            | oot of Building Facade                                                                   |                                    |  |  |  |
| [ ] Evicting Externally | or Internally Illuminated -                                  | No Change in Flectrical                              | Service MAN                                                                              | on-Illuminated                     |  |  |  |
| [ ] Daisting Dates namy | J. Intelliany Intillianted                                   | The change in Dicerrea                               |                                                                                          | 1                                  |  |  |  |
| (1 - 4) Area of Propo   | sed Sign 17 Square                                           | e Feet                                               |                                                                                          | 1.1                                |  |  |  |
| (1,2,4) Building Faca   |                                                              |                                                      |                                                                                          |                                    |  |  |  |
| (1 - 4) Street Frontag  |                                                              |                                                      | rt u                                                                                     |                                    |  |  |  |
| (2,3,4) Height to Top   | of Sign 6 Feet                                               | Clearance to Grade 25                                | Feet                                                                                     |                                    |  |  |  |
| Existing Signage/Type:  |                                                              |                                                      | ● FOR OFFICE USE ONLY ●                                                                  |                                    |  |  |  |
|                         |                                                              | Sq. Ft.                                              | Signage Allowed on Parc                                                                  | el:                                |  |  |  |
|                         |                                                              | Sq. Ft.                                              | Building                                                                                 | Sq. Ft.                            |  |  |  |
| ·                       |                                                              | Sq. Ft.                                              | Free-Standing                                                                            | Sq. Ft.                            |  |  |  |
| Total Existing          |                                                              | Sq. Ft.                                              | Total Allowed:                                                                           | $\mathcal{Q}$ $\checkmark$ Sq. Ft. |  |  |  |
|                         |                                                              | _                                                    |                                                                                          |                                    |  |  |  |
| COMMENTS:               | JUB DIVISI                                                   | ON ENTRA                                             | NCE SIGN                                                                                 |                                    |  |  |  |
|                         |                                                              |                                                      |                                                                                          |                                    |  |  |  |
|                         |                                                              |                                                      |                                                                                          |                                    |  |  |  |
|                         |                                                              |                                                      | it is required for each significant and streets allows are                               |                                    |  |  |  |
|                         |                                                              |                                                      | butting streets, alleys, eas<br>s, braces or supports shall                              |                                    |  |  |  |
| 12                      | 110                                                          | 1.1. 14                                              | 1 / 1                                                                                    | 111/                               |  |  |  |
|                         | <u> </u>                                                     | 6/09                                                 | ye tall.                                                                                 | 8/3/04                             |  |  |  |
| Applicant's Signature   | Date                                                         | Community                                            | Development Approval                                                                     | Date ' /                           |  |  |  |
| (White: Community L     | l<br>Development)                                            | (Canary: Applicant)                                  | (Pin)                                                                                    | k: Code Enforcement)               |  |  |  |