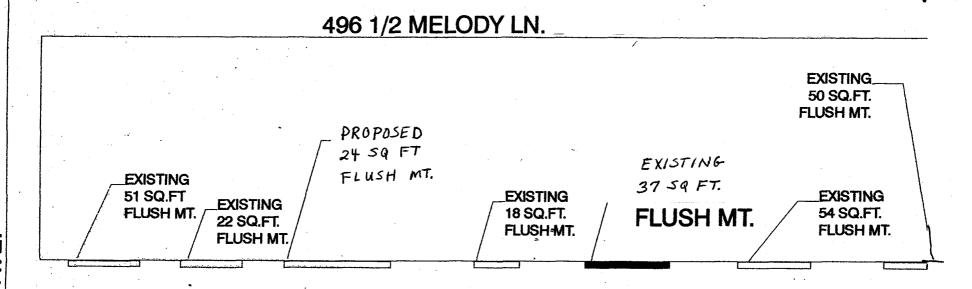

|                                                                                                                                                                                                                                                                     |                                                                                                                                                        |                                                                           | ,,,,,,,,,,,,,,,,,,,,,,,,,,,,,,,,,,,,,,,                           |                         |  |
|---------------------------------------------------------------------------------------------------------------------------------------------------------------------------------------------------------------------------------------------------------------------|--------------------------------------------------------------------------------------------------------------------------------------------------------|---------------------------------------------------------------------------|-------------------------------------------------------------------|-------------------------|--|
| TAX SCHEDULE 2943-181-05- BUSINESS NAME 4 CORNERS STREET ADDRESS PROPERTY OWNER Anthony OWNER ADDRESS 496 5 6 6 6 6 6 6 6 6 6 6 6 6 6 6 6 6 6 6                                                                                                                     | SPORTS CARDS Sheplay elody 2n #5  2 Square Feet per Line 2 Square Feet per Line 2 Traffic Lanes - 0.75 4 or more Traffic Lane 0.5 Square Feet per each | ADDREST TELEPHICONTAGE AT Foot of B Square Feet es - 1.5 Squach Linear Fo | uilding Facade x Street Frontage re Feet x Street Frontage        | TE CIR #2<br>7<br>8mm4  |  |
| [ ] Externally Illuminated                                                                                                                                                                                                                                          | Internally Illumi                                                                                                                                      | nated                                                                     | [ ] Non-Illu                                                      | minated                 |  |
| (1-5) Area of Proposed Sign: 24 Square Feet (1,2,4) Building Façade: 15 Linear Feet 2/0 (1-4) Street Frontage: 3/5 Linear Feet (2-5) Height to Top of Sign: 12 Feet Clearance to Grade: Feet (5) Distance from all Existing Off-Premise Signs within 600 Feet: Feet |                                                                                                                                                        |                                                                           |                                                                   |                         |  |
|                                                                                                                                                                                                                                                                     |                                                                                                                                                        |                                                                           |                                                                   |                         |  |
| EXISTING SIGNAGE/TYPE:                                                                                                                                                                                                                                              |                                                                                                                                                        |                                                                           | " ● FOR OFFICE US                                                 | SE ONLY ●               |  |
| Flush MT                                                                                                                                                                                                                                                            | 232 安                                                                                                                                                  | Sq. Ft.                                                                   | Signage Allowed on Parcel:                                        | Melody Ln               |  |
|                                                                                                                                                                                                                                                                     | ·                                                                                                                                                      | Sq. Ft.                                                                   | Building                                                          | 420 Sq. Ft.             |  |
|                                                                                                                                                                                                                                                                     |                                                                                                                                                        | Sq. Ft.                                                                   | Free-Standing 2                                                   | 36.25 Sq. Ft.           |  |
| Total Exi                                                                                                                                                                                                                                                           | isting: 2 <u>32</u> #                                                                                                                                  | Sq. Ft.                                                                   | Total Allowed:                                                    | 120 Sq. Ft.             |  |
| COMMENTS:                                                                                                                                                                                                                                                           |                                                                                                                                                        |                                                                           |                                                                   |                         |  |
| NOTE: No sign may exceed 300 square f proposed and existing signage including type easements, driveways, encroachments, prop SEPARATE PERMIT FROM THE BUIL                                                                                                          | es, dimensions and letteri<br>perty lines, distances fro                                                                                               | ng. Attach a<br>m existing b                                              | plot plan, to scale, showing: abuildings to proposed signs and re | utting streets, alleys, |  |
| I hereby attest that the information on this form and the attached sketches are true and accurate.                                                                                                                                                                  |                                                                                                                                                        |                                                                           |                                                                   |                         |  |
| Engl W Smot                                                                                                                                                                                                                                                         | 6-3-04                                                                                                                                                 | Da                                                                        | gleen Henderson                                                   | 6-2-04                  |  |
| Applicant's Signature                                                                                                                                                                                                                                               | Date                                                                                                                                                   | Communi                                                                   | y Development Approval                                            | Date                    |  |