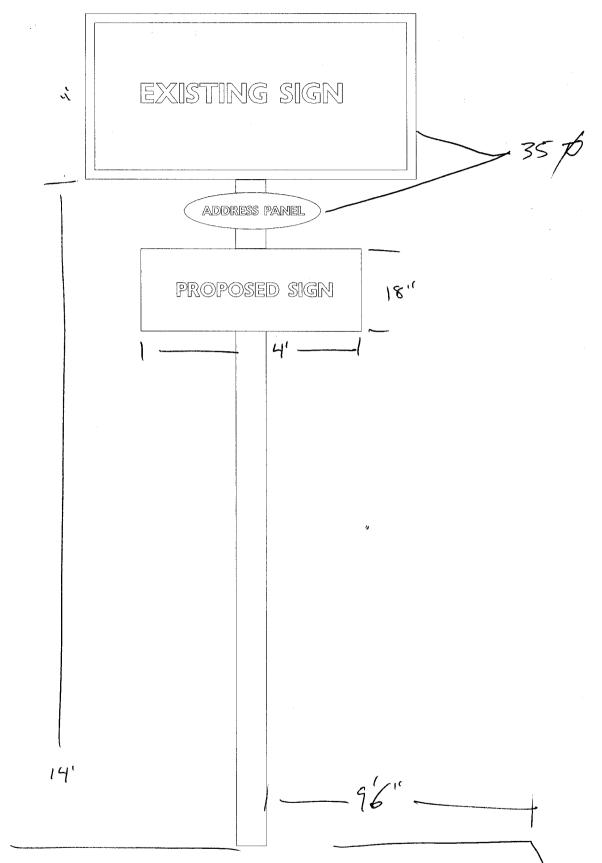

| Sign permit 1999                                                                                                                  |                                                        | Future - con, current RMF5<br>B-1 in 1991                                                                             |                                                                                                                          |
|-----------------------------------------------------------------------------------------------------------------------------------|--------------------------------------------------------|-----------------------------------------------------------------------------------------------------------------------|--------------------------------------------------------------------------------------------------------------------------|
| Community Dev<br>250 North 5th St<br>Grand Junction,<br>(970) 244-1430                                                            | ERMIT<br>velopment Department<br>treet                 | Permit No<br>Date Submitted _<br>FEE \$5.                                                                             | 00<br>945-023-14.009                                                                                                     |
| BUSINESS NAME Grand Jot Or<br>STREET ADDRESS 500 Patter<br>PROPERTY OWNER Robert Or<br>OWNER ADDRESS Same                         | son Rd I                                               | CONTRACTOR Plat:<br>ICENSE NO. 20306<br>ADDRESS 2916 I-<br>TELEPHONE NO. 248-                                         | -70B                                                                                                                     |
| Face Change Only (2,3 & 4):   [] 2. ROOF 2.5   [] 3. FREE-STANDING 2.7   4 c [] 4 c   [] 4. PROJECTING 0.5                        | or more Traffic Lanes - 1<br>5 Square Feet per each Li | oot of Building Facade<br>re Feet x Street Frontage<br>.5 Square Feet x Street Front<br>inear Foot of Building Facade |                                                                                                                          |
| (1,2,4)Building Facade60Linear(1 - 4)Street Frontage100Linear                                                                     | Square Feet                                            | a comprome                                                                                                            | [] Non-Illuminated.<br>se, applie ant toole,<br>, so we will<br>oning will most<br>changed here in the<br>time any weeks |
| Existing Signage/Type:                                                                                                            |                                                        | • FOR OF                                                                                                              | FICE USE ONLY • U                                                                                                        |
| 1) 2×8 Flushwall                                                                                                                  | 16 Sq. Ft.                                             |                                                                                                                       | n Parcel:                                                                                                                |
| 1) Freestanding                                                                                                                   | 35 36 Sq. Ft.                                          | _                                                                                                                     | 20 Sq. Ft.                                                                                                               |
| Total Existing:                                                                                                                   | Sq. Ft.<br>51 Sq. Ft.                                  | <u>_</u>                                                                                                              | $\int 50^{\circ}$ Sq. Ft.<br>$\int 50^{\circ}$ Sq. Ft.                                                                   |
| COMMENTS: There is alre                                                                                                           | ady 2 exist                                            | ing Freestand                                                                                                         | ting signs on                                                                                                            |
| <b>Mote:</b> No sign may exceed 300 square proposed and existing signage including ty and locations. Roof signs shall be manuface | feet. A separate sign<br>pes, dimensions, letter       | permit is required for eaching, abutting streets, alleys                                                              | ch sign. 'Attach a sketch of<br>s, easements, property lines,                                                            |
| Applicant's Signature                                                                                                             | Date Comm                                              | unity Development Appr                                                                                                | oval Date                                                                                                                |
| (White: Community Development)                                                                                                    | (Canary: Apple                                         | icant)                                                                                                                | (Pink: Code Enforcement)                                                                                                 |