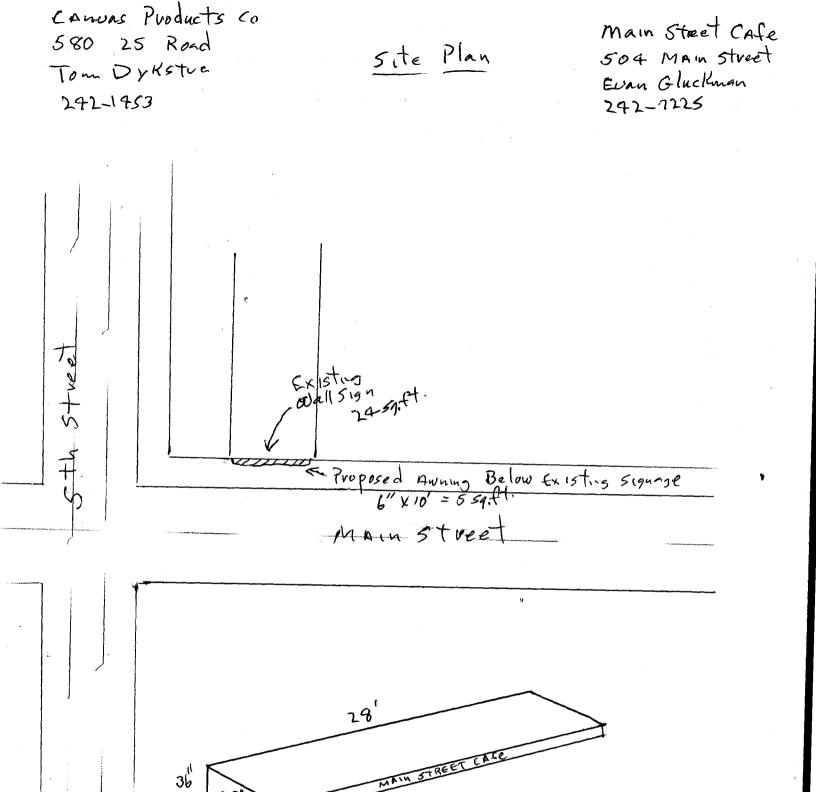

| SIGN CLI<br>Community Development<br>250 North 5th Street<br>Grand Junction CO 81<br>(970) 244-1430                                                                                                                                                                                                                                                                                                                                              | nt Department                                                                                                                                    |                                                                                                                 | Clearance No.<br>Date Submitted $3-4-2004$<br>Fee \$ $25.00$<br>Zone $B-2$                                                                                                                                                               |
|--------------------------------------------------------------------------------------------------------------------------------------------------------------------------------------------------------------------------------------------------------------------------------------------------------------------------------------------------------------------------------------------------------------------------------------------------|--------------------------------------------------------------------------------------------------------------------------------------------------|-----------------------------------------------------------------------------------------------------------------|------------------------------------------------------------------------------------------------------------------------------------------------------------------------------------------------------------------------------------------|
| TAX SCHEDULE $2945 - 143$ -<br>BUSINESS NAME $M4in 5troSTREET ADDRESS 504 MAPROPERTY OWNER 510OWNER ADDRESS 13800 EnsHuwer 1[X] 1. FLUSH WALL[] 2. ROOF[] 3. FREE-STANDING$                                                                                                                                                                                                                                                                      | eet CAfe<br>In Street<br>Movein<br>Movein<br>Marina Drive<br>CO 80014<br>2 Square Feet per Lin<br>2 Square Feet per Lin<br>2 Traffic Lanes - 0.7 | LICENSE<br>ADDRES<br>TELEPHO<br>CONTAC<br>near Foot of Bu<br>near Foot of Bu<br>5 Square Feet                   | ONE NO. <u>292 1953</u><br>CT PERSON <u>Tom Dykstra</u><br>uilding Facade<br>uilding Facade<br>x Street Frontage                                                                                                                         |
| []       4. PROJECTING         []       5. OFF-PREMISE    4 or more Traffic Lanes - 1.5 Square Feet x Street Frontage 0.5 Square Feet per each Linear Foot of Building Facade See #3 Spacing Requirements; Not > 300 Square Feet or < 15 Square Feet                                                                                                                                                                                             |                                                                                                                                                  |                                                                                                                 |                                                                                                                                                                                                                                          |
| [] Externally Illuminated       [] Internally Illuminated       [X] Non-Illuminated         (1 - 5)       Area of Proposed Sign: Square Feet       ,         (1,2,4)       Building Façade: Linear Feet       ,         (1 - 4)       Street Frontage: Linear Feet       ,         (2 - 5)       Height to Top of Sign: Feet       Clearance to Grade: Feet         (5)       Distance from all Existing Off-Premise Signs within 600 Feet: Feet |                                                                                                                                                  |                                                                                                                 |                                                                                                                                                                                                                                          |
| EXISTING SIGNAGE/TYPE:                                                                                                                                                                                                                                                                                                                                                                                                                           | ·····                                                                                                                                            |                                                                                                                 | ″ ● FOR OFFICE USE ONLY ●                                                                                                                                                                                                                |
| WALLSign                                                                                                                                                                                                                                                                                                                                                                                                                                         | 2q                                                                                                                                               | _ Sq. Ft.                                                                                                       | Signage Allowed on Parcel: MAIN St                                                                                                                                                                                                       |
| · · · · · · · · · · · · · · · · · · ·                                                                                                                                                                                                                                                                                                                                                                                                            |                                                                                                                                                  | _ Sq. Ft.                                                                                                       | Building <u>(LO</u> Sq. Ft.                                                                                                                                                                                                              |
|                                                                                                                                                                                                                                                                                                                                                                                                                                                  | an a                                                                                                         | Sq. Ft.                                                                                                         | Free-Standing 45 Sq. Ft.                                                                                                                                                                                                                 |
| · · · · · · · · · · · · · · · · · · ·                                                                                                                                                                                                                                                                                                                                                                                                            | · · · · ·                                                                                                                                        |                                                                                                                 | 11ee-Standing Sq. 14.                                                                                                                                                                                                                    |
| Total E                                                                                                                                                                                                                                                                                                                                                                                                                                          | xisting: 24                                                                                                                                      | _ Sq. Ft.                                                                                                       | Total Allowed: $\underline{\mathcal{U}}$ Sq. Ft.                                                                                                                                                                                         |
| Total E                                                                                                                                                                                                                                                                                                                                                                                                                                          | xisting: 24                                                                                                                                      |                                                                                                                 |                                                                                                                                                                                                                                          |
| COMMENTS:<br>NOTE: No sign may exceed 300 square<br>proposed and existing signage including typ                                                                                                                                                                                                                                                                                                                                                  | feet. A separate sign<br>bes, dimensions and lette<br>operty lines, distances fr                                                                 | _ Sq. Ft.<br>_ Sq. Ft.<br>clearance is re<br>ering. Attach a<br>rom existing bu                                 | Total Allowed: <u>UO</u> Sq. Ft.<br>Equired for each sign. Attach a sketch, to scale, of<br>a plot plan, to scale, showing: abutting streets, alleys,<br>uildings to proposed signs and required setbacks. <u>A</u>                      |
| COMMENTS:<br>NOTE: No sign may exceed 300 square<br>proposed and existing signage including typ<br>easements, driveways, encroachments, pro-                                                                                                                                                                                                                                                                                                     | feet. A separate sign<br>bes, dimensions and lette<br>operty lines, distances fr<br>LDING DEPARTME!                                              | Sq. Ft.<br>Sq. Ft.<br>clearance is re<br>ering. Attach a<br>rom existing bu<br>NT IS ALSO I<br>sketches are tru | Total Allowed: <u>UO</u> Sq. Ft.<br>Equired for each sign. Attach a sketch, to scale, of<br>a plot plan, to scale, showing: abutting streets, alleys,<br>uildings to proposed signs and required setbacks. <u>A</u><br><b>REQUIRED</b> . |