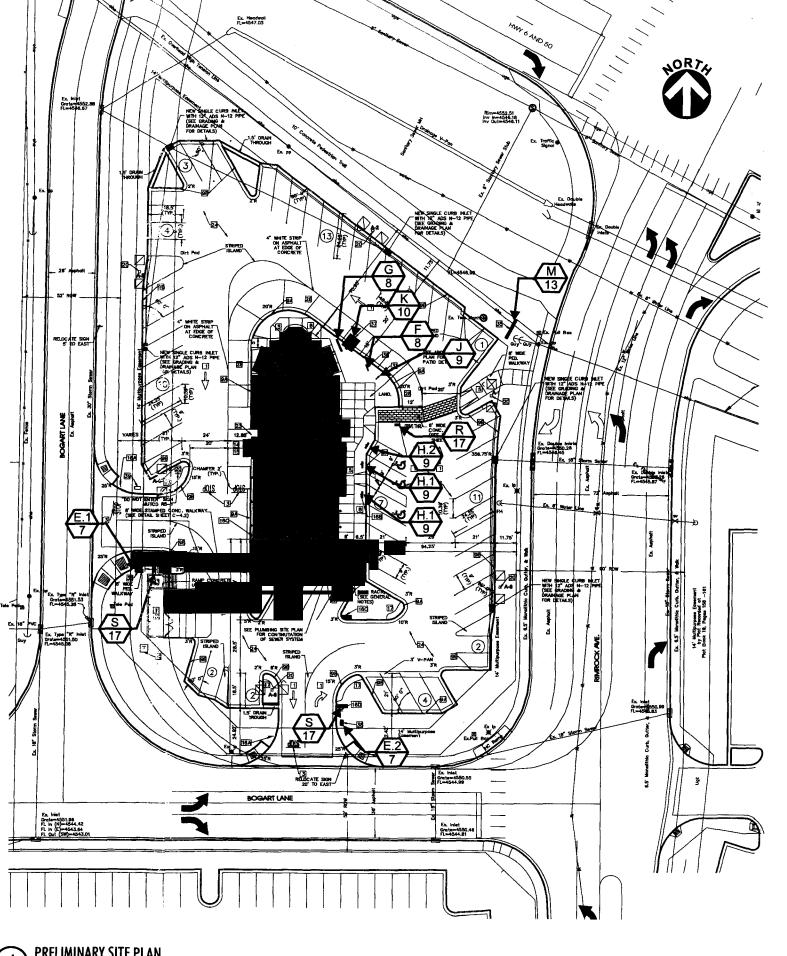

| TAX SCHEDULE 39451 BUSINESS NAME Chick-F STREET ADDRESS 532 BO PROPERTY OWNER OWNER ADDRESS         | H-A LICENS OGAT LN ADDRI TELEPI                                                                                                                                                                                            | LACTOR Platinum Sign Co. SE NO. 2040850 ESS 2916 I-70 B HONE NO. 348-9677 ACT PERSON MIKE Blackwelder Jr                                                            |
|-----------------------------------------------------------------------------------------------------|----------------------------------------------------------------------------------------------------------------------------------------------------------------------------------------------------------------------------|---------------------------------------------------------------------------------------------------------------------------------------------------------------------|
| [] 1. FLUSH WALL 175 [] 2. ROOF  3. FREE-STANDING, Monument Sign [] 4. PROJECTING [] 5. OFF-PREMISE | 2 Square Feet per Linear Foot of l<br>2 Square Feet per Linear Foot of l<br>2 Traffic Lanes - 0.75 Square Fee<br>4 or more Traffic Lanes - 1.5 Squ<br>0.5 Square Feet per each Linear F<br>See #3 Spacing Requirements; No | Building Facade t x Street Frontage are Feet x Street Frontage                                                                                                      |
| [ ] Externally Illuminated                                                                          | [ ] Internally Illuminated                                                                                                                                                                                                 | [ ] Non-Illuminated                                                                                                                                                 |
|                                                                                                     | inear Feet EQS+ near Feet Rimrock AveFeet Clearance to Gra                                                                                                                                                                 | de:Feet<br>Feet                                                                                                                                                     |
| EXISTING SIGNAGE/TYPE:                                                                              |                                                                                                                                                                                                                            | ● FOR OFFICE USE ONLY ●                                                                                                                                             |
| Flushwal 4) C5, A4                                                                                  | <u>48.45</u> sq. Ft.                                                                                                                                                                                                       | Signage Allowed on Parcel: Rimrock Ave.                                                                                                                             |
| Total Ex                                                                                            | Sq. Ft Sq. Ft. isting: Sq. Ft.                                                                                                                                                                                             | Building 159.7 Sq. Ft.  Perfixe Free-Standing 60 Sq. Ft.  Total Allowed: 159.7 Sq. Ft.                                                                              |
| COMMENTS: Fer Rin                                                                                   | rrock File -                                                                                                                                                                                                               | Vonument Sign                                                                                                                                                       |
| proposed and existing signage including type                                                        | es, dimensions and lettering. Attach                                                                                                                                                                                       | equired for each sign. Attach a sketch, to scale, of a plot plan, to scale, showing: abutting streets, alleys, buildings to proposed signs and required setbacks. A |

| TAX SCHEDULE 2945-103-39 BUSINESS NAME Chick - F11- STREET ADDRESS 522 BOO PROPERTY OWNER OWNER ADDRESS | A LICENS  NAT LO ADDRE  TELEPH                                                                                                                                                                                                 | ACTOR Platinum Sign Co. E NO. 2040850 ESS 2914 I 70 B HONE NO. 248-9477 ACT PERSON MIKE Black Welder Jr |
|---------------------------------------------------------------------------------------------------------|--------------------------------------------------------------------------------------------------------------------------------------------------------------------------------------------------------------------------------|---------------------------------------------------------------------------------------------------------|
| [X] 1. FLUSH WALL [ ] 2. ROOF [ ] 3. FREE-STANDING [ ] 4. PROJECTING [ ] 5. OFF-PREMISE                 | 2 Square Feet per Linear Foot of E<br>2 Square Feet per Linear Foot of E<br>2 Traffic Lanes - 0.75 Square Feet<br>4 or more Traffic Lanes - 1.5 Squa<br>0.5 Square Feet per each Linear Fo<br>See #3 Spacing Requirements; Not | Building Facade  x Street Frontage  are Feet x Street Frontage                                          |
| [ ] Externally Illuminated                                                                              | [ ] Internally Illuminated                                                                                                                                                                                                     | [ ] Non-Illuminated                                                                                     |
| (2 - 5) Height to Top of Sign:                                                                          | inear Feet East Elevation                                                                                                                                                                                                      | de: Feet                                                                                                |
| EXISTING SIGNAGE/TYPE:                                                                                  | Sq. ↓ Sq. Ft.                                                                                                                                                                                                                  | ● FOR OFFICE USE ONLY ● Signage Allowed on Parcel: RIMTOCK AUE                                          |
| Total Ex                                                                                                | Sq. Ft.                                                                                                                                                                                                                        | Building 159.7 Sq. Ft.  Free-Standing 202.5 Sq. Ft.  Total Allowed: 159.7 Sq. Ft.                       |

| TAX SCHEDULE 2945 BUSINESS NAME CAICK STREET ADDRESS 522 PROPERTY OWNER OWNER ADDRESS | Bogort LA ADDR                                                                                                                                                                                                     | RACTOR PUTNUM Sign Co<br>ISE NO. 2040850<br>RESS 2916 I-70 B<br>PHONE NO. 248-9677<br>RACT PERSON MICE Blackwelder J                                                            |
|---------------------------------------------------------------------------------------|--------------------------------------------------------------------------------------------------------------------------------------------------------------------------------------------------------------------|---------------------------------------------------------------------------------------------------------------------------------------------------------------------------------|
| 1. FLUSH WALL [ ] 2. ROOF [ ] 3. FREE-STANDING [ ] 4. PROJECTING [ ] 5. OFF-PREMISE   | 2 Square Feet per Linear Foot of<br>2 Square Feet per Linear Foot of<br>2 Traffic Lanes - 0.75 Square Fe<br>4 or more Traffic Lanes - 1.5 Sq<br>0.5 Square Feet per each Linear<br>See #3 Spacing Requirements; No | Building Facade et x Street Frontage uare Feet x Street Frontage                                                                                                                |
| [ ] Externally Illuminated                                                            | [ ] Internally Illuminated                                                                                                                                                                                         | [ ] Non-Illuminated                                                                                                                                                             |
| (1 - 4) Street Frontage: 235' (2 - 5) Height to Top of Sign:                          | S.75 Square Feet  Linear Feet East-Side Ele  Linear Feet Rimnack Ave  Feet Clearance to Gr  Off-Premise Signs within 600 Feet:                                                                                     | ade: Feet                                                                                                                                                                       |
| EXISTING SIGNAGE/TYPE:                                                                |                                                                                                                                                                                                                    | ● FOR OFFICE USE ONLY ●                                                                                                                                                         |
| 4)A4                                                                                  | 39.7 sq. Ft.                                                                                                                                                                                                       | Signage Allowed on Parcel: RimrockAve                                                                                                                                           |
|                                                                                       | Sq. Ft.                                                                                                                                                                                                            | Building 337,5 Sq. Ft.                                                                                                                                                          |
|                                                                                       | Sq. Ft.                                                                                                                                                                                                            | Free-Standing 60. Sq. Ft.                                                                                                                                                       |
| Total                                                                                 | 1 Existing: 39.7 Sq. Ft.                                                                                                                                                                                           | Total Allowed: 337.5 Sq. Ft.                                                                                                                                                    |
| COMMENTS: Par F                                                                       | ile .                                                                                                                                                                                                              |                                                                                                                                                                                 |
| proposed and existing signage including                                               | types, dimensions and lettering. Attach<br>property lines, distances from existing                                                                                                                                 | required for each sign. Attach a sketch, to scale, of a plot plan, to scale, showing: abutting streets, alleys, buildings to proposed signs and required setbacks. A DREQUIRED. |
| I hereby attest that the information on the                                           | 11-29-04 00                                                                                                                                                                                                        | Illie Paulson 11/2/04                                                                                                                                                           |
| Applicant's Signature                                                                 | Date Commu                                                                                                                                                                                                         | nity Development Approval Date                                                                                                                                                  |
| (White: Community Development)                                                        | (Canary: Applicant) (Pink: B                                                                                                                                                                                       | uilding Dept) (Goldenrod: Code Enforcement)                                                                                                                                     |

| (570) 244-1430                                                                                                                                                                                                                                                                                                                                                                                                                                                                                                                                                                                                                                                                                                                                                                                                                                                                                                                                                                                                                                                                                                                                                                                                                                                                                                                                                                                                                                                                                                                                                                                                                                                                                                                                                                                                                                                                                                                                                                                                                                                                                                                |                                                                                                                                        |                                                                             |
|-------------------------------------------------------------------------------------------------------------------------------------------------------------------------------------------------------------------------------------------------------------------------------------------------------------------------------------------------------------------------------------------------------------------------------------------------------------------------------------------------------------------------------------------------------------------------------------------------------------------------------------------------------------------------------------------------------------------------------------------------------------------------------------------------------------------------------------------------------------------------------------------------------------------------------------------------------------------------------------------------------------------------------------------------------------------------------------------------------------------------------------------------------------------------------------------------------------------------------------------------------------------------------------------------------------------------------------------------------------------------------------------------------------------------------------------------------------------------------------------------------------------------------------------------------------------------------------------------------------------------------------------------------------------------------------------------------------------------------------------------------------------------------------------------------------------------------------------------------------------------------------------------------------------------------------------------------------------------------------------------------------------------------------------------------------------------------------------------------------------------------|----------------------------------------------------------------------------------------------------------------------------------------|-----------------------------------------------------------------------------|
| [ ] 3. FREE-STANDING 2 Traffic Lane 4 or more Traffic Lane 5 or more Traffic Lane 6 or more Traffic Lane 7 or more Traffic Lane 8 or more Traffic Lane 9 or more 10 or | LICENS ADDRE TELEPH CONTA  per Linear Foot of E per Linear Foot of E es - 0.75 Square Feet ffic Lanes - 1.5 Squa et per each Linear Fo | Building Facade                                                             |
| [ ] Externally Illuminated [ ] Internall                                                                                                                                                                                                                                                                                                                                                                                                                                                                                                                                                                                                                                                                                                                                                                                                                                                                                                                                                                                                                                                                                                                                                                                                                                                                                                                                                                                                                                                                                                                                                                                                                                                                                                                                                                                                                                                                                                                                                                                                                                                                                      | y Illuminated                                                                                                                          | [ ] Non-Illuminated                                                         |
| (1-5) Area of Proposed Sign: 39.7 Square Fee (1,2,4) Building Façade: 91'3" Linear Feet (1-4) Street Frontage: 384 Linear Feet (2-5) Height to Top of Sign: Feet (5) Distance from all Existing Off-Premise Signs with                                                                                                                                                                                                                                                                                                                                                                                                                                                                                                                                                                                                                                                                                                                                                                                                                                                                                                                                                                                                                                                                                                                                                                                                                                                                                                                                                                                                                                                                                                                                                                                                                                                                                                                                                                                                                                                                                                        | clearance to Grad                                                                                                                      | de: Feet                                                                    |
| EXISTING SIGNAGE/TYPE:                                                                                                                                                                                                                                                                                                                                                                                                                                                                                                                                                                                                                                                                                                                                                                                                                                                                                                                                                                                                                                                                                                                                                                                                                                                                                                                                                                                                                                                                                                                                                                                                                                                                                                                                                                                                                                                                                                                                                                                                                                                                                                        |                                                                                                                                        | ● FOR OFFICE USE ONLY ●                                                     |
| None                                                                                                                                                                                                                                                                                                                                                                                                                                                                                                                                                                                                                                                                                                                                                                                                                                                                                                                                                                                                                                                                                                                                                                                                                                                                                                                                                                                                                                                                                                                                                                                                                                                                                                                                                                                                                                                                                                                                                                                                                                                                                                                          | Sq. Ft.                                                                                                                                | Signage Allowed on Parcel: Bogart Ln                                        |
| Total Existing:                                                                                                                                                                                                                                                                                                                                                                                                                                                                                                                                                                                                                                                                                                                                                                                                                                                                                                                                                                                                                                                                                                                                                                                                                                                                                                                                                                                                                                                                                                                                                                                                                                                                                                                                                                                                                                                                                                                                                                                                                                                                                                               | Sq. Ft. Sq. Ft. Sq. Ft.                                                                                                                | Building 159.7 Sq. Ft.  Free-Standing Sq. Ft.  Total Allowed: 159.7 Sq. Ft. |
| comments: Freestanding Sign C                                                                                                                                                                                                                                                                                                                                                                                                                                                                                                                                                                                                                                                                                                                                                                                                                                                                                                                                                                                                                                                                                                                                                                                                                                                                                                                                                                                                                                                                                                                                                                                                                                                                                                                                                                                                                                                                                                                                                                                                                                                                                                 | ian only b                                                                                                                             | se 60 Monument Sign.                                                        |
| NOTE: No sign may exceed 300 square feet. A separate proposed and existing signage including types, dimensions an                                                                                                                                                                                                                                                                                                                                                                                                                                                                                                                                                                                                                                                                                                                                                                                                                                                                                                                                                                                                                                                                                                                                                                                                                                                                                                                                                                                                                                                                                                                                                                                                                                                                                                                                                                                                                                                                                                                                                                                                             | nd lettering. Attach a                                                                                                                 | · •                                                                         |

| TAX SCHEDULE 2945-103-3 BUSINESS NAME Chick-Fil- STREET ADDRESS 500 BOGOR PROPERTY OWNER OWNER ADDRESS                                                                                                                                                                               | LICENS  LICENS  ADDRE                                                                                                                                                                                                                                                                                                                                                                                                                                                                                                                                                                                                                                                                                                                                                                                                                                                                                                                                                                                                                                                                                                                                                                                                                                                                                                                                                                                                                                                                                                                                                                                                                                                                                                                                                                                                                                                                                                                                                                                                                                                                                                          | Actor Platinum Sign Co<br>SE NO. 2040850<br>ESS 2916 I-70 B<br>HONE NO. 248-9677<br>ACT PERSON MIKE BLACKWELLER JE                                                                                                                                                                                                          |
|--------------------------------------------------------------------------------------------------------------------------------------------------------------------------------------------------------------------------------------------------------------------------------------|--------------------------------------------------------------------------------------------------------------------------------------------------------------------------------------------------------------------------------------------------------------------------------------------------------------------------------------------------------------------------------------------------------------------------------------------------------------------------------------------------------------------------------------------------------------------------------------------------------------------------------------------------------------------------------------------------------------------------------------------------------------------------------------------------------------------------------------------------------------------------------------------------------------------------------------------------------------------------------------------------------------------------------------------------------------------------------------------------------------------------------------------------------------------------------------------------------------------------------------------------------------------------------------------------------------------------------------------------------------------------------------------------------------------------------------------------------------------------------------------------------------------------------------------------------------------------------------------------------------------------------------------------------------------------------------------------------------------------------------------------------------------------------------------------------------------------------------------------------------------------------------------------------------------------------------------------------------------------------------------------------------------------------------------------------------------------------------------------------------------------------|-----------------------------------------------------------------------------------------------------------------------------------------------------------------------------------------------------------------------------------------------------------------------------------------------------------------------------|
| [ ] 2. ROOF 2 Squ. [ ] 3. FREE-STANDING 2 Train 4 or n [ ] 4. PROJECTING 0.5 Squ.                                                                                                                                                                                                    | are Feet per Linear Foot of I<br>are Feet per Linear Foot of I<br>ffic Lanes - 0.75 Square Feet<br>nore Traffic Lanes - 1.5 Squa<br>quare Feet per each Linear Fe<br>3 Spacing Requirements; Not                                                                                                                                                                                                                                                                                                                                                                                                                                                                                                                                                                                                                                                                                                                                                                                                                                                                                                                                                                                                                                                                                                                                                                                                                                                                                                                                                                                                                                                                                                                                                                                                                                                                                                                                                                                                                                                                                                                               | Building Facade  t x Street Frontage  are Feet x Street Frontage                                                                                                                                                                                                                                                            |
| [ ] Externally Illuminated [ ] I                                                                                                                                                                                                                                                     | nternally Illuminated                                                                                                                                                                                                                                                                                                                                                                                                                                                                                                                                                                                                                                                                                                                                                                                                                                                                                                                                                                                                                                                                                                                                                                                                                                                                                                                                                                                                                                                                                                                                                                                                                                                                                                                                                                                                                                                                                                                                                                                                                                                                                                          | [ ] Non-Illuminated                                                                                                                                                                                                                                                                                                         |
| (1-5) Area of Proposed Sign: 39.7 Sq<br>(1,2,4) Building Façade: 475" Linear Fe<br>(1-4) Street Frontage: 270 Linear Fe<br>(2-5) Height to Top of Sign: Fee<br>(5) Distance from all Existing Off-Premise                                                                            | et Front Elavation Clearance to Grad                                                                                                                                                                                                                                                                                                                                                                                                                                                                                                                                                                                                                                                                                                                                                                                                                                                                                                                                                                                                                                                                                                                                                                                                                                                                                                                                                                                                                                                                                                                                                                                                                                                                                                                                                                                                                                                                                                                                                                                                                                                                                           | de: Feet                                                                                                                                                                                                                                                                                                                    |
|                                                                                                                                                                                                                                                                                      |                                                                                                                                                                                                                                                                                                                                                                                                                                                                                                                                                                                                                                                                                                                                                                                                                                                                                                                                                                                                                                                                                                                                                                                                                                                                                                                                                                                                                                                                                                                                                                                                                                                                                                                                                                                                                                                                                                                                                                                                                                                                                                                                |                                                                                                                                                                                                                                                                                                                             |
| EXISTING SIGNAGE/TYPE:                                                                                                                                                                                                                                                               |                                                                                                                                                                                                                                                                                                                                                                                                                                                                                                                                                                                                                                                                                                                                                                                                                                                                                                                                                                                                                                                                                                                                                                                                                                                                                                                                                                                                                                                                                                                                                                                                                                                                                                                                                                                                                                                                                                                                                                                                                                                                                                                                | ● FOR OFFICE USE ONLY ●                                                                                                                                                                                                                                                                                                     |
| EXISTING SIGNAGE/TYPE:                                                                                                                                                                                                                                                               | Sq. Ft.                                                                                                                                                                                                                                                                                                                                                                                                                                                                                                                                                                                                                                                                                                                                                                                                                                                                                                                                                                                                                                                                                                                                                                                                                                                                                                                                                                                                                                                                                                                                                                                                                                                                                                                                                                                                                                                                                                                                                                                                                                                                                                                        | FOR OFFICE USE ONLY  Signage Allowed on Parcel: Frontack Rd                                                                                                                                                                                                                                                                 |
| EXISTING SIGNAGE/TYPE:                                                                                                                                                                                                                                                               | Sq. Ft.                                                                                                                                                                                                                                                                                                                                                                                                                                                                                                                                                                                                                                                                                                                                                                                                                                                                                                                                                                                                                                                                                                                                                                                                                                                                                                                                                                                                                                                                                                                                                                                                                                                                                                                                                                                                                                                                                                                                                                                                                                                                                                                        |                                                                                                                                                                                                                                                                                                                             |
| EXISTING SIGNAGE/TYPE:                                                                                                                                                                                                                                                               |                                                                                                                                                                                                                                                                                                                                                                                                                                                                                                                                                                                                                                                                                                                                                                                                                                                                                                                                                                                                                                                                                                                                                                                                                                                                                                                                                                                                                                                                                                                                                                                                                                                                                                                                                                                                                                                                                                                                                                                                                                                                                                                                | Signage Allowed on Parcel: Frontage Rd                                                                                                                                                                                                                                                                                      |
| EXISTING SIGNAGE/TYPE:  Total Existing:                                                                                                                                                                                                                                              | Sq. Ft.                                                                                                                                                                                                                                                                                                                                                                                                                                                                                                                                                                                                                                                                                                                                                                                                                                                                                                                                                                                                                                                                                                                                                                                                                                                                                                                                                                                                                                                                                                                                                                                                                                                                                                                                                                                                                                                                                                                                                                                                                                                                                                                        | Signage Allowed on Parcel: Frontace Rd  Building 82,25 Sq. Ft.                                                                                                                                                                                                                                                              |
|                                                                                                                                                                                                                                                                                      | Sq. Ft.                                                                                                                                                                                                                                                                                                                                                                                                                                                                                                                                                                                                                                                                                                                                                                                                                                                                                                                                                                                                                                                                                                                                                                                                                                                                                                                                                                                                                                                                                                                                                                                                                                                                                                                                                                                                                                                                                                                                                                                                                                                                                                                        | Signage Allowed on Parcel: Frontack Rd  Building 82,25 Sq. Ft.  Free-Standing 202.5 Sq. Ft.                                                                                                                                                                                                                                 |
| Total Existing:  COMMENTS: Per                                                                                                                                                                                                                   | Sq. Ft.  Sq. Ft.  Sq. Ft.  Sq. Ft.  sq. Ft.  Attach a es, distances from existing b                                                                                                                                                                                                                                                                                                                                                                                                                                                                                                                                                                                                                                                                                                                                                                                                                                                                                                                                                                                                                                                                                                                                                                                                                                                                                                                                                                                                                                                                                                                                                                                                                                                                                                                                                                                                                                                                                                                                                                                                                                            | Signage Allowed on Parcel: Frontack Rd  Building 82,25 sq. Ft.  Free-Standing 202.5 sq. Ft.  Total Allowed: 82.25 sq. Ft.  Total Allowed: 82.25 sq. Ft.  equired for each sign. Attach a sketch, to scale, of a plot plan, to scale, showing: abutting streets, alleys, mildings to proposed signs and required setbacks. A |
| Total Existing:  COMMENTS: Per Line ock  NOTE: No sign may exceed 300 square feet. A proposed and existing signage including types, dimer easements, driveways, encroachments, property lin SEPARATE PERMIT FROM THE BUILDING  I hereby attest that the information on this form and | Sq. Ft.  Sq. Ft.  Sq. Ft.  Sq. Ft.  separate sign clearance is rensions and lettering. Attach a es, distances from existing because of the second of the sec | Building 82,25 Sq. Ft.  Building 82,25 Sq. Ft.  Free-Standing 82.25 Sq. Ft.  Total Allowed: 82.25 Sq. Ft.  equired for each sign. Attach a sketch, to scale, of a plot plan, to scale, showing: abutting streets, alleys, buildings to proposed signs and required setbacks. A REQUIRED.                                    |