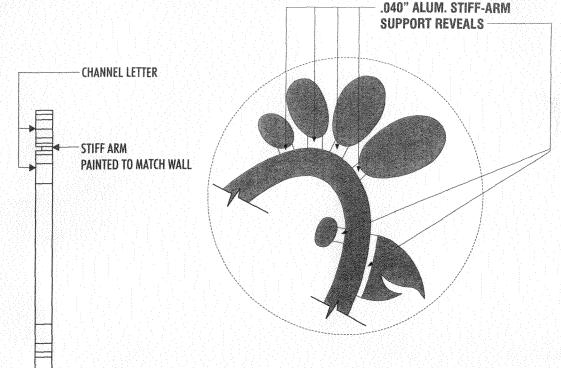

ing of colors, sizes, materials or illumination method does not after the design. Ownership of this design is held by Superior Electrical Advertising, Inc. Authorization to use this design in any fashion must be obtained in writing from Superior Electrical Advertising, Inc.



PEGGED OFF 1" TYPICAL WALL STUD **CUSTOM FABRICATED ALUMINUM RETURNS PLEX FACES AS REQUIRED** ATTACHMENTS TO WALLS-1/4" NYLON ANCHORS AS REQUIRED (MINIMUM FOUR PER LETTER) -LOW VOLTAGE WIRING FROM-(UL) LISTED LED STRIP TO LED STRIP PERMLIGHT LED LIGHTING FIXTURES Install in accordance to N.E.C. ATTACHED TO INTERIOR WALL RETURNS **ELECTRICAL CONDUIT THRU WALL** 1/4" WEEP HOLES AT BOTTOM OF LETTERS (TWO PER LETTER) **ELECTRONIC TRANSFORMER BEHIND WALL** TO MAIN POWER SOURCE-TYPICAL SECTION DETAIL TYPICAL FRONT DETAIL



### SPECIFICATIONS:

ILLUMINATED INDIVIDUALLY LIT LED CHANNEL LETTERS. LOW VOLTAGE TRANSFORMERS LOCATED BEHIND WALL. LETTER RETURNS ,050 ALUMINUM WITH .063 ALUMINUM BACKS. FACES TO BE 3/16" ACRYLIC WITH 1" JEWELITE TRIM CAP EDGE.

FACE COLOR: RED #278-0 SG ACRYLITE TRIM CAP COLOR: RED RETURN COLOR: GLOSS WHITE GRIP GARD #RST584.

ACRYLIC POLYURETHANE.



1700 West Anaheim Street Long Beach, California 90813-1195 phone: 562,495,3808 facsimile: 562.435.1867

www.superiorsigns.com design@superiorsigns.com

Project: CHICK-FIL-A #1691

Address: **522 BOGART LANE GRAND JUNCTION, CO** 

Account Manager: **GEORGE ADAMS** 

Designer:

Scale: AS NOTED

Design No.: 04-08-5168-03

Date: 08-13-04

Reg. No.:

Revisions:

⚠ M.O. 8/18/04 Per redlined drawings dated 8/16/04 2 M.O. 8/19/04 Add stone base