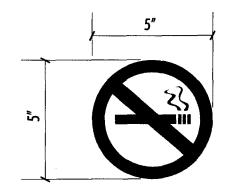

4

Reg. No.:

Revisions:

M.O. 8/18/04 Per redlined drawings dated 8/16/04

M.O. 8/19/04 Add stone base specification to monument sign
AR 10/29/04 Edit legend and flag pole height.

Page: **15** 

Of: 17

This is an original unpublished drawincreated by Superior Electrical Advertising it is submitted for your approval. It is no to be shown to anyone outside of you organization, nor is it to be reproduced copied or exhibited in any fashion. The changing of colors, sizes, materials o illumination method does not after the design. Ownership of this design is helt by Superior Electrical Advertising, inc Authorization to use this design in am fashion must be obtained in writing from Superior Electrical Advertising, inc



FIRST SURFACE WHITE DOOR WINDOW VINYL QTY: TWO (2) SETS SCALE: 3"=1'-0"







FIRST SURFACE RED DOOR WINDOW VINYL QTY: TWO (2) SETS SCALE: 3"=1'-0"



Superior electrical advertising

1700 West Anaheim Street Long Beach, California 90813-1195 phone: 562.495.3808 facsimile: 562.435.1867

www.superiorsigns.com design@superiorsigns.com

Project: CHICK-FIL-A #1691

Address: 522 Bogart Lane Grand Junction, Co

Account Manager: GEORGE ADAMS

Designer:

Scale: AS NOTED

Design No.: 04-08-5168-03

Date: 08-13-04

Reg. No.:

Revisions:

M.O. 8/18/04 Per redlined drawings dated 8/16/04

M.O. 8/19/04 Add stane base

specification to monument sign

3 AR 10/29/04 Edit legend
and flag pole height.

Page: **16**  Of:

17

Ins is an original unpublished drawing created by Superior Electrical Advertising, it is submitted for your approval. It is not to be shown to anyone outsi