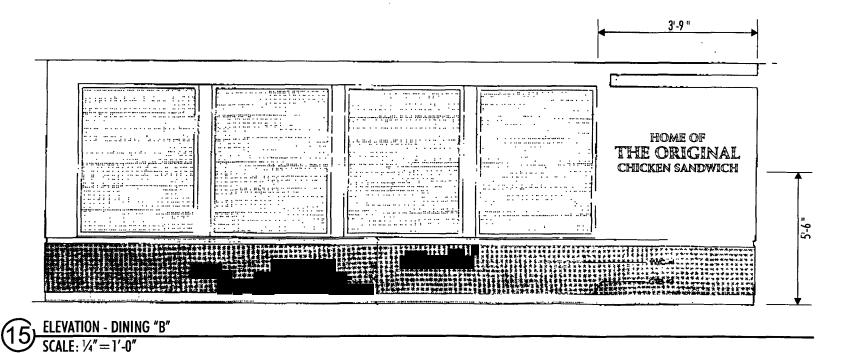

| TAX SCHEDULE 39451 BUSINESS NAME Chick-F STREET ADDRESS 532 BO PROPERTY OWNER OWNER ADDRESS         | H-A LICENS OGAT LN ADDRI TELEPI                                                                                                                                                                                            | LACTOR Platinum Sign Co. SE NO. 2040850 ESS 2916 I-70 B HONE NO. 348-9677 ACT PERSON MIKE Blackwelder Jr                                                            |
|-----------------------------------------------------------------------------------------------------|----------------------------------------------------------------------------------------------------------------------------------------------------------------------------------------------------------------------------|---------------------------------------------------------------------------------------------------------------------------------------------------------------------|
| [] 1. FLUSH WALL 175 [] 2. ROOF  3. FREE-STANDING, Monument Sign [] 4. PROJECTING [] 5. OFF-PREMISE | 2 Square Feet per Linear Foot of l<br>2 Square Feet per Linear Foot of l<br>2 Traffic Lanes - 0.75 Square Fee<br>4 or more Traffic Lanes - 1.5 Squ<br>0.5 Square Feet per each Linear F<br>See #3 Spacing Requirements; No | Building Facade t x Street Frontage are Feet x Street Frontage                                                                                                      |
| [ ] Externally Illuminated                                                                          | [ ] Internally Illuminated                                                                                                                                                                                                 | [ ] Non-Illuminated                                                                                                                                                 |
|                                                                                                     | inear Feet EQS+ near Feet Rimrock AveFeet Clearance to Gra                                                                                                                                                                 | de:Feet<br>Feet                                                                                                                                                     |
| EXISTING SIGNAGE/TYPE:                                                                              |                                                                                                                                                                                                                            | ● FOR OFFICE USE ONLY ●                                                                                                                                             |
| Flushwal 4) C5, A4                                                                                  | <u>48.45</u> sq. Ft.                                                                                                                                                                                                       | Signage Allowed on Parcel: Rimrock Ave.                                                                                                                             |
| Total Ex                                                                                            | Sq. Ft Sq. Ft. isting: Sq. Ft.                                                                                                                                                                                             | Building 159.7 Sq. Ft.  Perfixe Free-Standing 60 Sq. Ft.  Total Allowed: 159.7 Sq. Ft.                                                                              |
| COMMENTS: Fer Rin                                                                                   | rrock File -                                                                                                                                                                                                               | Vonument Sign                                                                                                                                                       |
| proposed and existing signage including type                                                        | es, dimensions and lettering. Attach                                                                                                                                                                                       | equired for each sign. Attach a sketch, to scale, of a plot plan, to scale, showing: abutting streets, alleys, buildings to proposed signs and required setbacks. A |

| TAX SCHEDULE 2945-103-39 BUSINESS NAME Chick - F11- STREET ADDRESS 522 BOO PROPERTY OWNER OWNER ADDRESS | A LICENS  NAT LO ADDRE  TELEPH                                                                                                                                                                                                 | ACTOR Platinum Sign Co. E NO. 2040850 ESS 2914 I 70 B HONE NO. 248-9477 ACT PERSON MIKE Black Welder Jr |
|---------------------------------------------------------------------------------------------------------|--------------------------------------------------------------------------------------------------------------------------------------------------------------------------------------------------------------------------------|---------------------------------------------------------------------------------------------------------|
| [X] 1. FLUSH WALL [ ] 2. ROOF [ ] 3. FREE-STANDING [ ] 4. PROJECTING [ ] 5. OFF-PREMISE                 | 2 Square Feet per Linear Foot of E<br>2 Square Feet per Linear Foot of E<br>2 Traffic Lanes - 0.75 Square Feet<br>4 or more Traffic Lanes - 1.5 Squa<br>0.5 Square Feet per each Linear Fo<br>See #3 Spacing Requirements; Not | Building Facade  x Street Frontage  are Feet x Street Frontage                                          |
| [ ] Externally Illuminated                                                                              | [ ] Internally Illuminated                                                                                                                                                                                                     | [ ] Non-Illuminated                                                                                     |
| (2 - 5) Height to Top of Sign:                                                                          | inear Feet East Elevation                                                                                                                                                                                                      | de: Feet                                                                                                |
| EXISTING SIGNAGE/TYPE:                                                                                  | Sq. ↓ Sq. Ft.                                                                                                                                                                                                                  | ● FOR OFFICE USE ONLY ● Signage Allowed on Parcel: RIMTOCK AUE                                          |
| Total Ex                                                                                                | Sq. Ft.                                                                                                                                                                                                                        | Building 159.7 Sq. Ft.  Free-Standing 202.5 Sq. Ft.  Total Allowed: 159.7 Sq. Ft.                       |

| TAX SCHEDULE 2945 BUSINESS NAME CAICK STREET ADDRESS 522 PROPERTY OWNER OWNER ADDRESS | Bogort LA ADDR                                                                                                                                                                                                     | RACTOR PUTNUM Sign Co<br>ISE NO. 2040850<br>RESS 2916 I-70 B<br>PHONE NO. 248-9677<br>RACT PERSON MICE Blackwelder J                                                            |
|---------------------------------------------------------------------------------------|--------------------------------------------------------------------------------------------------------------------------------------------------------------------------------------------------------------------|---------------------------------------------------------------------------------------------------------------------------------------------------------------------------------|
| 1. FLUSH WALL [ ] 2. ROOF [ ] 3. FREE-STANDING [ ] 4. PROJECTING [ ] 5. OFF-PREMISE   | 2 Square Feet per Linear Foot of<br>2 Square Feet per Linear Foot of<br>2 Traffic Lanes - 0.75 Square Fe<br>4 or more Traffic Lanes - 1.5 Sq<br>0.5 Square Feet per each Linear<br>See #3 Spacing Requirements; No | Building Facade et x Street Frontage uare Feet x Street Frontage                                                                                                                |
| [ ] Externally Illuminated                                                            | [ ] Internally Illuminated                                                                                                                                                                                         | [ ] Non-Illuminated                                                                                                                                                             |
| (1 - 4) Street Frontage: 235' (2 - 5) Height to Top of Sign:                          | S.75 Square Feet  Linear Feet East-Side Ele  Linear Feet Rimnack Ave  Feet Clearance to Gr  Off-Premise Signs within 600 Feet:                                                                                     | ade: Feet                                                                                                                                                                       |
| EXISTING SIGNAGE/TYPE:                                                                |                                                                                                                                                                                                                    | ● FOR OFFICE USE ONLY ●                                                                                                                                                         |
| 4)A4                                                                                  | 39.7 sq. Ft.                                                                                                                                                                                                       | Signage Allowed on Parcel: RimrockAve                                                                                                                                           |
|                                                                                       | Sq. Ft.                                                                                                                                                                                                            | Building 337,5 Sq. Ft.                                                                                                                                                          |
|                                                                                       | Sq. Ft.                                                                                                                                                                                                            | Free-Standing 60. Sq. Ft.                                                                                                                                                       |
| Total                                                                                 | 1 Existing: 39.7 Sq. Ft.                                                                                                                                                                                           | Total Allowed: 337.5 Sq. Ft.                                                                                                                                                    |
| COMMENTS: Par F                                                                       | ile .                                                                                                                                                                                                              |                                                                                                                                                                                 |
| proposed and existing signage including                                               | types, dimensions and lettering. Attach<br>property lines, distances from existing                                                                                                                                 | required for each sign. Attach a sketch, to scale, of a plot plan, to scale, showing: abutting streets, alleys, buildings to proposed signs and required setbacks. A DREQUIRED. |
| I hereby attest that the information on the                                           | 11-29-04 00                                                                                                                                                                                                        | Illie Paulson 11/2/04                                                                                                                                                           |
| Applicant's Signature                                                                 | Date Commu                                                                                                                                                                                                         | nity Development Approval Date                                                                                                                                                  |
| (White: Community Development)                                                        | (Canary: Applicant) (Pink: B                                                                                                                                                                                       | uilding Dept) (Goldenrod: Code Enforcement)                                                                                                                                     |

| (570) 244-1430                                                                                                                                                                                                                                                                                                                                                                                                                                                                                                                                                                                                                                                                                                                                                                                                                                                                                                                                                                                                                                                                                                                                                                                                                                                                                                                                                                                                                                                                                                                                                                                                                                                                                                                                                                                                                                                                                                                                                                                                                                                                                                                |                                                                                                                                        |                                                                             |
|-------------------------------------------------------------------------------------------------------------------------------------------------------------------------------------------------------------------------------------------------------------------------------------------------------------------------------------------------------------------------------------------------------------------------------------------------------------------------------------------------------------------------------------------------------------------------------------------------------------------------------------------------------------------------------------------------------------------------------------------------------------------------------------------------------------------------------------------------------------------------------------------------------------------------------------------------------------------------------------------------------------------------------------------------------------------------------------------------------------------------------------------------------------------------------------------------------------------------------------------------------------------------------------------------------------------------------------------------------------------------------------------------------------------------------------------------------------------------------------------------------------------------------------------------------------------------------------------------------------------------------------------------------------------------------------------------------------------------------------------------------------------------------------------------------------------------------------------------------------------------------------------------------------------------------------------------------------------------------------------------------------------------------------------------------------------------------------------------------------------------------|----------------------------------------------------------------------------------------------------------------------------------------|-----------------------------------------------------------------------------|
| [ ] 3. FREE-STANDING 2 Traffic Lane 4 or more Traffic Lane 5 or more Traffic Lane 6 or more Traffic Lane 7 or more Traffic Lane 8 or more Traffic Lane 9 or more 10 or | LICENS ADDRE TELEPH CONTA  per Linear Foot of E per Linear Foot of E es - 0.75 Square Feet ffic Lanes - 1.5 Squa et per each Linear Fo | Building Facade                                                             |
| [ ] Externally Illuminated [ ] Internall                                                                                                                                                                                                                                                                                                                                                                                                                                                                                                                                                                                                                                                                                                                                                                                                                                                                                                                                                                                                                                                                                                                                                                                                                                                                                                                                                                                                                                                                                                                                                                                                                                                                                                                                                                                                                                                                                                                                                                                                                                                                                      | y Illuminated                                                                                                                          | [ ] Non-Illuminated                                                         |
| (1-5) Area of Proposed Sign: 39.7 Square Fee (1,2,4) Building Façade: 91'3" Linear Feet (1-4) Street Frontage: 384 Linear Feet (2-5) Height to Top of Sign: Feet (5) Distance from all Existing Off-Premise Signs with                                                                                                                                                                                                                                                                                                                                                                                                                                                                                                                                                                                                                                                                                                                                                                                                                                                                                                                                                                                                                                                                                                                                                                                                                                                                                                                                                                                                                                                                                                                                                                                                                                                                                                                                                                                                                                                                                                        | clearance to Grad                                                                                                                      | de: Feet                                                                    |
| EXISTING SIGNAGE/TYPE:                                                                                                                                                                                                                                                                                                                                                                                                                                                                                                                                                                                                                                                                                                                                                                                                                                                                                                                                                                                                                                                                                                                                                                                                                                                                                                                                                                                                                                                                                                                                                                                                                                                                                                                                                                                                                                                                                                                                                                                                                                                                                                        |                                                                                                                                        | ● FOR OFFICE USE ONLY ●                                                     |
| None                                                                                                                                                                                                                                                                                                                                                                                                                                                                                                                                                                                                                                                                                                                                                                                                                                                                                                                                                                                                                                                                                                                                                                                                                                                                                                                                                                                                                                                                                                                                                                                                                                                                                                                                                                                                                                                                                                                                                                                                                                                                                                                          | Sq. Ft.                                                                                                                                | Signage Allowed on Parcel: Bogart Ln                                        |
| Total Existing:                                                                                                                                                                                                                                                                                                                                                                                                                                                                                                                                                                                                                                                                                                                                                                                                                                                                                                                                                                                                                                                                                                                                                                                                                                                                                                                                                                                                                                                                                                                                                                                                                                                                                                                                                                                                                                                                                                                                                                                                                                                                                                               | Sq. Ft. Sq. Ft. Sq. Ft.                                                                                                                | Building 159.7 Sq. Ft.  Free-Standing Sq. Ft.  Total Allowed: 159.7 Sq. Ft. |
| comments: Freestanding Sign C                                                                                                                                                                                                                                                                                                                                                                                                                                                                                                                                                                                                                                                                                                                                                                                                                                                                                                                                                                                                                                                                                                                                                                                                                                                                                                                                                                                                                                                                                                                                                                                                                                                                                                                                                                                                                                                                                                                                                                                                                                                                                                 | ian only b                                                                                                                             | se 60 Monument Sign.                                                        |
| NOTE: No sign may exceed 300 square feet. A separate proposed and existing signage including types, dimensions an                                                                                                                                                                                                                                                                                                                                                                                                                                                                                                                                                                                                                                                                                                                                                                                                                                                                                                                                                                                                                                                                                                                                                                                                                                                                                                                                                                                                                                                                                                                                                                                                                                                                                                                                                                                                                                                                                                                                                                                                             | nd lettering. Attach a                                                                                                                 | · •                                                                         |

| TAX SCHEDULE 2945-103-3 BUSINESS NAME Chick-Fil- STREET ADDRESS 500 BOGOR PROPERTY OWNER OWNER ADDRESS                                                                                                                                                                               | LICENS  LICENS  ADDRE                                                                                                                                                                                                                                                                                                                                                                                                                                                                                                                                                                                                                                                                                                                                                                                                                                                                                                                                                                                                                                                                                                                                                                                                                                                                                                                                                                                                                                                                                                                                                                                                                                                                                                                                                                                                                                                                                                                                                                                                                                                                                                          | Actor Platinum Sign Co<br>SE NO. 2040850<br>ESS 2916 I-70 B<br>HONE NO. 248-9677<br>ACT PERSON MIKE BLACKWELLER JE                                                                                                                                                                                                          |
|--------------------------------------------------------------------------------------------------------------------------------------------------------------------------------------------------------------------------------------------------------------------------------------|--------------------------------------------------------------------------------------------------------------------------------------------------------------------------------------------------------------------------------------------------------------------------------------------------------------------------------------------------------------------------------------------------------------------------------------------------------------------------------------------------------------------------------------------------------------------------------------------------------------------------------------------------------------------------------------------------------------------------------------------------------------------------------------------------------------------------------------------------------------------------------------------------------------------------------------------------------------------------------------------------------------------------------------------------------------------------------------------------------------------------------------------------------------------------------------------------------------------------------------------------------------------------------------------------------------------------------------------------------------------------------------------------------------------------------------------------------------------------------------------------------------------------------------------------------------------------------------------------------------------------------------------------------------------------------------------------------------------------------------------------------------------------------------------------------------------------------------------------------------------------------------------------------------------------------------------------------------------------------------------------------------------------------------------------------------------------------------------------------------------------------|-----------------------------------------------------------------------------------------------------------------------------------------------------------------------------------------------------------------------------------------------------------------------------------------------------------------------------|
| [ ] 2. ROOF 2 Squ. [ ] 3. FREE-STANDING 2 Train 4 or n [ ] 4. PROJECTING 0.5 Squ.                                                                                                                                                                                                    | are Feet per Linear Foot of I<br>are Feet per Linear Foot of I<br>ffic Lanes - 0.75 Square Feet<br>nore Traffic Lanes - 1.5 Squa<br>quare Feet per each Linear Fe<br>3 Spacing Requirements; Not                                                                                                                                                                                                                                                                                                                                                                                                                                                                                                                                                                                                                                                                                                                                                                                                                                                                                                                                                                                                                                                                                                                                                                                                                                                                                                                                                                                                                                                                                                                                                                                                                                                                                                                                                                                                                                                                                                                               | Building Facade  t x Street Frontage  are Feet x Street Frontage                                                                                                                                                                                                                                                            |
| [ ] Externally Illuminated [ ] I                                                                                                                                                                                                                                                     | nternally Illuminated                                                                                                                                                                                                                                                                                                                                                                                                                                                                                                                                                                                                                                                                                                                                                                                                                                                                                                                                                                                                                                                                                                                                                                                                                                                                                                                                                                                                                                                                                                                                                                                                                                                                                                                                                                                                                                                                                                                                                                                                                                                                                                          | [ ] Non-Illuminated                                                                                                                                                                                                                                                                                                         |
| (1-5) Area of Proposed Sign: 39.7 Sq<br>(1,2,4) Building Façade: 475" Linear Fe<br>(1-4) Street Frontage: 270 Linear Fe<br>(2-5) Height to Top of Sign: Fee<br>(5) Distance from all Existing Off-Premise                                                                            | et Front Elavation Clearance to Grad                                                                                                                                                                                                                                                                                                                                                                                                                                                                                                                                                                                                                                                                                                                                                                                                                                                                                                                                                                                                                                                                                                                                                                                                                                                                                                                                                                                                                                                                                                                                                                                                                                                                                                                                                                                                                                                                                                                                                                                                                                                                                           | de: Feet                                                                                                                                                                                                                                                                                                                    |
|                                                                                                                                                                                                                                                                                      |                                                                                                                                                                                                                                                                                                                                                                                                                                                                                                                                                                                                                                                                                                                                                                                                                                                                                                                                                                                                                                                                                                                                                                                                                                                                                                                                                                                                                                                                                                                                                                                                                                                                                                                                                                                                                                                                                                                                                                                                                                                                                                                                |                                                                                                                                                                                                                                                                                                                             |
| EXISTING SIGNAGE/TYPE:                                                                                                                                                                                                                                                               |                                                                                                                                                                                                                                                                                                                                                                                                                                                                                                                                                                                                                                                                                                                                                                                                                                                                                                                                                                                                                                                                                                                                                                                                                                                                                                                                                                                                                                                                                                                                                                                                                                                                                                                                                                                                                                                                                                                                                                                                                                                                                                                                | ● FOR OFFICE USE ONLY ●                                                                                                                                                                                                                                                                                                     |
| EXISTING SIGNAGE/TYPE:                                                                                                                                                                                                                                                               | Sq. Ft.                                                                                                                                                                                                                                                                                                                                                                                                                                                                                                                                                                                                                                                                                                                                                                                                                                                                                                                                                                                                                                                                                                                                                                                                                                                                                                                                                                                                                                                                                                                                                                                                                                                                                                                                                                                                                                                                                                                                                                                                                                                                                                                        | FOR OFFICE USE ONLY  Signage Allowed on Parcel: Frontack Rd                                                                                                                                                                                                                                                                 |
| EXISTING SIGNAGE/TYPE:                                                                                                                                                                                                                                                               | Sq. Ft.                                                                                                                                                                                                                                                                                                                                                                                                                                                                                                                                                                                                                                                                                                                                                                                                                                                                                                                                                                                                                                                                                                                                                                                                                                                                                                                                                                                                                                                                                                                                                                                                                                                                                                                                                                                                                                                                                                                                                                                                                                                                                                                        |                                                                                                                                                                                                                                                                                                                             |
| EXISTING SIGNAGE/TYPE:                                                                                                                                                                                                                                                               |                                                                                                                                                                                                                                                                                                                                                                                                                                                                                                                                                                                                                                                                                                                                                                                                                                                                                                                                                                                                                                                                                                                                                                                                                                                                                                                                                                                                                                                                                                                                                                                                                                                                                                                                                                                                                                                                                                                                                                                                                                                                                                                                | Signage Allowed on Parcel: Frontage Rd                                                                                                                                                                                                                                                                                      |
| EXISTING SIGNAGE/TYPE:  Total Existing:                                                                                                                                                                                                                                              | Sq. Ft.                                                                                                                                                                                                                                                                                                                                                                                                                                                                                                                                                                                                                                                                                                                                                                                                                                                                                                                                                                                                                                                                                                                                                                                                                                                                                                                                                                                                                                                                                                                                                                                                                                                                                                                                                                                                                                                                                                                                                                                                                                                                                                                        | Signage Allowed on Parcel: Frontace Rd  Building 82,25 Sq. Ft.                                                                                                                                                                                                                                                              |
|                                                                                                                                                                                                                                                                                      | Sq. Ft.                                                                                                                                                                                                                                                                                                                                                                                                                                                                                                                                                                                                                                                                                                                                                                                                                                                                                                                                                                                                                                                                                                                                                                                                                                                                                                                                                                                                                                                                                                                                                                                                                                                                                                                                                                                                                                                                                                                                                                                                                                                                                                                        | Signage Allowed on Parcel: Frontack Rd  Building 82,25 Sq. Ft.  Free-Standing 202.5 Sq. Ft.                                                                                                                                                                                                                                 |
| Total Existing:  COMMENTS: Per                                                                                                                                                                                                                   | Sq. Ft.  Sq. Ft.  Sq. Ft.  Sq. Ft.  sq. Ft.  Attach a es, distances from existing b                                                                                                                                                                                                                                                                                                                                                                                                                                                                                                                                                                                                                                                                                                                                                                                                                                                                                                                                                                                                                                                                                                                                                                                                                                                                                                                                                                                                                                                                                                                                                                                                                                                                                                                                                                                                                                                                                                                                                                                                                                            | Signage Allowed on Parcel: Frontack Rd  Building 82,25 sq. Ft.  Free-Standing 202.5 sq. Ft.  Total Allowed: 82.25 sq. Ft.  Total Allowed: 82.25 sq. Ft.  equired for each sign. Attach a sketch, to scale, of a plot plan, to scale, showing: abutting streets, alleys, mildings to proposed signs and required setbacks. A |
| Total Existing:  COMMENTS: Per Line ock  NOTE: No sign may exceed 300 square feet. A proposed and existing signage including types, dimer easements, driveways, encroachments, property lin SEPARATE PERMIT FROM THE BUILDING  I hereby attest that the information on this form and | Sq. Ft.  Sq. Ft.  Sq. Ft.  Sq. Ft.  separate sign clearance is rensions and lettering. Attach a es, distances from existing because of the second of the sec | Building 82,25 Sq. Ft.  Building 82,25 Sq. Ft.  Free-Standing 82.25 Sq. Ft.  Total Allowed: 82.25 Sq. Ft.  equired for each sign. Attach a sketch, to scale, of a plot plan, to scale, showing: abutting streets, alleys, buildings to proposed signs and required setbacks. A REQUIRED.                                    |