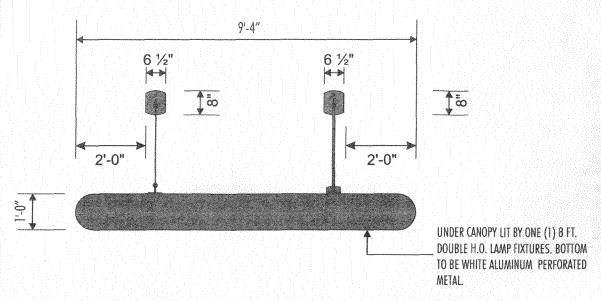

# SIGN CLEARANCE

Community Development Department 250 North 5th Street Grand Junction CO 81501 (970) 244-1430

| Clearance No.  |          |
|----------------|----------|
| Date Submitted | 11/22/04 |
| Fee \$ 25.00   |          |
| Zone C-2       |          |

| TAX SCHEDULE 39451 BUSINESS NAME Chick-F STREET ADDRESS 532 BO PROPERTY OWNER OWNER ADDRESS         | H-A LICENS OGAT LN ADDRI TELEPI                                                                                                                                                                                            | LACTOR Platinum Sign Co. SE NO. 2040850 ESS 2916 I-70 B HONE NO. 348-9677 ACT PERSON MIKE Blackwelder Jr                                                            |
|-----------------------------------------------------------------------------------------------------|----------------------------------------------------------------------------------------------------------------------------------------------------------------------------------------------------------------------------|---------------------------------------------------------------------------------------------------------------------------------------------------------------------|
| [] 1. FLUSH WALL 175 [] 2. ROOF  3. FREE-STANDING, Monument Sign [] 4. PROJECTING [] 5. OFF-PREMISE | 2 Square Feet per Linear Foot of l<br>2 Square Feet per Linear Foot of l<br>2 Traffic Lanes - 0.75 Square Fee<br>4 or more Traffic Lanes - 1.5 Squ<br>0.5 Square Feet per each Linear F<br>See #3 Spacing Requirements; No | Building Facade t x Street Frontage are Feet x Street Frontage                                                                                                      |
| [ ] Externally Illuminated                                                                          | [ ] Internally Illuminated                                                                                                                                                                                                 | [ ] Non-Illuminated                                                                                                                                                 |
|                                                                                                     | inear Feet EQS+ near Feet Rimrock AveFeet Clearance to Gra                                                                                                                                                                 | de:Feet<br>Feet                                                                                                                                                     |
| EXISTING SIGNAGE/TYPE:                                                                              |                                                                                                                                                                                                                            | ● FOR OFFICE USE ONLY ●                                                                                                                                             |
| Flushwal 4) C5, A4                                                                                  | <u>48.45</u> sq. Ft.                                                                                                                                                                                                       | Signage Allowed on Parcel: Rimrock Ave.                                                                                                                             |
| Total Ex                                                                                            | Sq. Ft Sq. Ft. isting: Sq. Ft.                                                                                                                                                                                             | Building 159.7 Sq. Ft.  Perfixe Free-Standing 60 Sq. Ft.  Total Allowed: 159.7 Sq. Ft.                                                                              |
| COMMENTS: Fer Rin                                                                                   | rrock File -                                                                                                                                                                                                               | Vonument Sign                                                                                                                                                       |
| proposed and existing signage including type                                                        | es, dimensions and lettering. Attach                                                                                                                                                                                       | equired for each sign. Attach a sketch, to scale, of a plot plan, to scale, showing: abutting streets, alleys, buildings to proposed signs and required setbacks. A |