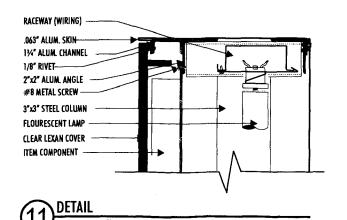

LTS - AC WITH 6G901 BALLAST.

MAKE ONE (1) TYPE E.1 "THANK YOU" / "DO NOT ENTER" MAKE TWO (2) TYPE E.2 "ENTER" / "ENTER"



**SPECIFICATIONS:** 

SIGN FRAME:

9" WIDE .063" ALUMINUM FILLER AND RETAINER PAINTED RED (FIVE YEAR WARRANTY). SERVICE THROUGH FRONT HINGED LEXAN COVER. 2"x2" DOUBLE ANGLE ALUMINUM FRAMEWORK

**ELECTRICAL:** 

ALL ELECTRICAL COMPONENTS U.L. LISTED, SIGN TO BEAR U.L. LABEL. ALL LAMPS 800 MA ON 10" CENTERS, HORIZONTALLY. **CURRENT REQUIREMENTS - 15 AMPS** 

FACES:

MATERIAL COVER .220" LEXAN, ITEM COMPONENTS. **ALUMINUM EXTRUSION WITH LEXAN INSERTS** 

**INSTALL ONLY** 

**DESIGNED FOR 30 PSI WIND LOAD.** 

COLORS:

1. CARDINAL RED - GRIP GARD #053

2. WHITE - GRIP GARD #RST584



SINGLE FACE MENU BOARD SIGN (BY OTHERS) SCALE: N.T.S.

QTY: ONE (1)

AREA: 23.3 SQ. FT.





DETAIL SCALE: N.T.S.

1700 West Anaheim Street Long Beach, California 90813-1195 phone: 562.495.3808 facsimile: 562,435,1867

www.superiorsigns.com design@superiorsigns.com

Project: CHICK-FIL-A #1691

Address: **522 BOGART LANE GRAND JUNCTION, CO** 

Account Manager: **GEORGE ADAMS** 

Designer: MO

Scale: **AS NOTED** 

> Design No.: 04-08-5168-03

Date: 08-13-04

Reg. No.:

Revisions:

1 M.O. 8/18/04 Per redlined drawings dated 8/16/04

2 M.O. 8/19/04 Add stone base specification to monument sign
3 AR 10/29/04 Edit legend and flag pole height.

Of: 17

This is an original unpublished drawing created by Superior Electrical Advertising. It is submitted for your approval. It is not to be shown to anyone outside of your organization, nor is it to be reproduced, copied or exhibited in an