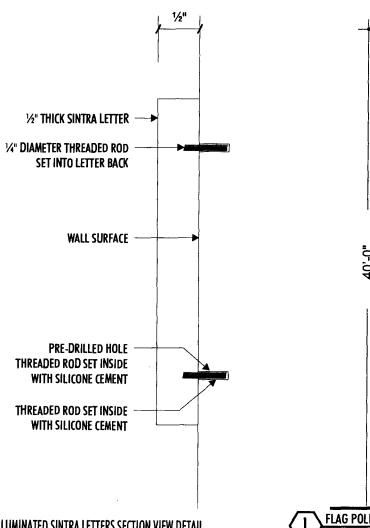

2004

Note: The Colors depicted here are a graphic representation. Actual colors



NOTES:

SIGNS ARE TO BE S/F .080 NON-ILLUMINATED **GRAPHICS APPLIED FIRST SURFACE** LETTER STYLE HELVETICA MEDIUM

WITH "VAN" PANEL 2 REQUIRED

WITH NO "VAN" PANEL

1 REQUIRED

COLOR PLACEMENT:

1. BLUE "REFLECTIVE"

2. WHITE "REFLECTIVE"

3. PAINT: AKZO-NOBEL "GRIP GARD" ACRYLIC POLYURETHANE WHITE #RST584

**NOTE: VERIFY COLORS WITH LOCAL MUNICIPALITY** 

NON-ILLUMINATED SINTRA LETTERS

QTY: ONE (1) SET

SCALE: 1 ½" = 1'-0"

**SPECIFICATIONS:** 

LETTERS: 1/2" THICK NON-ILLUMINATED SINTRA LETTERS PAINTED RED TO MATCH #278-0 RED SG ACRYLITE

ALL PAINT: AKSO-NOBLE "GRIP GARD" ARCYLIC POLYURETHANE INSTALLATION: 1/4" DIAMETER THREADED RODS INTO LETTER BACKS AND SET INTO PRE-DRILLED HOLES WITH SILICONE CEMENT



NON-ILLUMINATED SINTRA LETTERS SECTION VIEW DETAIL



**INSTALL ONLY** 



1700 West Anaheim Street Long Beach, California 90813-1195 phone: 562.495.3808 facsimile: 562.435.1867

www.superiorsigns.com design@superiorsigns.com

Project: CHICK-FIL-A #1691

Address: **522 BOGART LANE** GRAND JUNCTION, CD

Account Manager: GEORGE ADAMS

Designer: MO

Scale: AS NOTEO

Design No.: 04-08-5168-03

Date: 08-13-04

Reg. No.:

Revisions:

M.O. 8/18/04 Per redlined drawings dated 8/16/04

2 M.O. 8/19/04 Add stone base specification to monument sign 3 AR 10/29/04 Edit legend and flag pole height.

Of:

This is an original unpublished drawing created by Superior Electrical Advertising. It is submitted for your approval. It is not to be shown to anyone outside of your to be shown to anyone outside of y