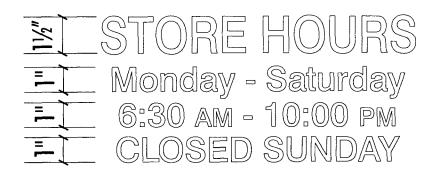

| TAX SCHEDULE 39451 BUSINESS NAME Chick-F STREET ADDRESS 532 BO PROPERTY OWNER OWNER ADDRESS         | H-A LICENS OGAT LN ADDRI TELEPI                                                                                                                                                                                            | LACTOR Platinum Sign Co. SE NO. 2040850 ESS 2916 I-70 B HONE NO. 348-9677 ACT PERSON MIKE Blackwelder Jr                                                            |
|-----------------------------------------------------------------------------------------------------|----------------------------------------------------------------------------------------------------------------------------------------------------------------------------------------------------------------------------|---------------------------------------------------------------------------------------------------------------------------------------------------------------------|
| [] 1. FLUSH WALL 175 [] 2. ROOF  3. FREE-STANDING, Monument Sign [] 4. PROJECTING [] 5. OFF-PREMISE | 2 Square Feet per Linear Foot of l<br>2 Square Feet per Linear Foot of l<br>2 Traffic Lanes - 0.75 Square Fee<br>4 or more Traffic Lanes - 1.5 Squ<br>0.5 Square Feet per each Linear F<br>See #3 Spacing Requirements; No | Building Facade t x Street Frontage are Feet x Street Frontage                                                                                                      |
| [ ] Externally Illuminated                                                                          | [ ] Internally Illuminated                                                                                                                                                                                                 | [ ] Non-Illuminated                                                                                                                                                 |
|                                                                                                     | inear Feet EQS+ near Feet Rimrock AveFeet Clearance to Gra                                                                                                                                                                 | de:Feet<br>Feet                                                                                                                                                     |
| EXISTING SIGNAGE/TYPE:                                                                              |                                                                                                                                                                                                                            | ● FOR OFFICE USE ONLY ●                                                                                                                                             |
| Flushwal 4) C5, A4                                                                                  | <u>48.45</u> sq. Ft.                                                                                                                                                                                                       | Signage Allowed on Parcel: Rimrock Ave.                                                                                                                             |
| Total Ex                                                                                            | Sq. Ft Sq. Ft. isting: Sq. Ft.                                                                                                                                                                                             | Building 159.7 Sq. Ft.  Perfixe Free-Standing 60 Sq. Ft.  Total Allowed: 159.7 Sq. Ft.                                                                              |
| COMMENTS: Fer Rin                                                                                   | rrock File -                                                                                                                                                                                                               | Vonument Sign                                                                                                                                                       |
| proposed and existing signage including type                                                        | es, dimensions and lettering. Attach                                                                                                                                                                                       | equired for each sign. Attach a sketch, to scale, of a plot plan, to scale, showing: abutting streets, alleys, buildings to proposed signs and required setbacks. A |

| TAX SCHEDULE 2945-103-39 BUSINESS NAME Chick - F11- STREET ADDRESS 522 BOO PROPERTY OWNER OWNER ADDRESS | A LICENS  NAT LO ADDRE  TELEPH                                                                                                                                                                                                 | ACTOR Platinum Sign Co. E NO. 2040850 ESS 2914 I 70 B HONE NO. 248-9477 ACT PERSON MIKE Black Welder Jr |
|---------------------------------------------------------------------------------------------------------|--------------------------------------------------------------------------------------------------------------------------------------------------------------------------------------------------------------------------------|---------------------------------------------------------------------------------------------------------|
| [X] 1. FLUSH WALL [ ] 2. ROOF [ ] 3. FREE-STANDING [ ] 4. PROJECTING [ ] 5. OFF-PREMISE                 | 2 Square Feet per Linear Foot of E<br>2 Square Feet per Linear Foot of E<br>2 Traffic Lanes - 0.75 Square Feet<br>4 or more Traffic Lanes - 1.5 Squa<br>0.5 Square Feet per each Linear Fo<br>See #3 Spacing Requirements; Not | Building Facade  x Street Frontage  are Feet x Street Frontage                                          |
| [ ] Externally Illuminated                                                                              | [ ] Internally Illuminated                                                                                                                                                                                                     | [ ] Non-Illuminated                                                                                     |
| (2 - 5) Height to Top of Sign:                                                                          | inear Feet East Elevation                                                                                                                                                                                                      | de: Feet                                                                                                |
| EXISTING SIGNAGE/TYPE:                                                                                  | Sq. ↓ Sq. Ft.                                                                                                                                                                                                                  | ● FOR OFFICE USE ONLY ● Signage Allowed on Parcel: RIMTOCK AUE                                          |
| Total Ex                                                                                                | Sq. Ft.                                                                                                                                                                                                                        | Building 159.7 Sq. Ft.  Free-Standing 202.5 Sq. Ft.  Total Allowed: 159.7 Sq. Ft.                       |

| TAX SCHEDULE 2945 BUSINESS NAME CAICK STREET ADDRESS 522 PROPERTY OWNER OWNER ADDRESS | Bogort LA ADDR                                                                                                                                                                                                     | RACTOR PUTNUM Sign Co<br>ISE NO. 2040850<br>RESS 2916 I-70 B<br>PHONE NO. 248-9677<br>RACT PERSON MICE Blackwelder J                                                            |
|---------------------------------------------------------------------------------------|--------------------------------------------------------------------------------------------------------------------------------------------------------------------------------------------------------------------|---------------------------------------------------------------------------------------------------------------------------------------------------------------------------------|
| 1. FLUSH WALL [ ] 2. ROOF [ ] 3. FREE-STANDING [ ] 4. PROJECTING [ ] 5. OFF-PREMISE   | 2 Square Feet per Linear Foot of<br>2 Square Feet per Linear Foot of<br>2 Traffic Lanes - 0.75 Square Fe<br>4 or more Traffic Lanes - 1.5 Sq<br>0.5 Square Feet per each Linear<br>See #3 Spacing Requirements; No | Building Facade et x Street Frontage uare Feet x Street Frontage                                                                                                                |
| [ ] Externally Illuminated                                                            | [ ] Internally Illuminated                                                                                                                                                                                         | [ ] Non-Illuminated                                                                                                                                                             |
| (1 - 4) Street Frontage: 235' (2 - 5) Height to Top of Sign:                          | S.75 Square Feet  Linear Feet East-Side Ele  Linear Feet Rimnack Ave  Feet Clearance to Gr  Off-Premise Signs within 600 Feet:                                                                                     | ade: Feet                                                                                                                                                                       |
| EXISTING SIGNAGE/TYPE:                                                                |                                                                                                                                                                                                                    | ● FOR OFFICE USE ONLY ●                                                                                                                                                         |
| 4)A4                                                                                  | 39.7 sq. Ft.                                                                                                                                                                                                       | Signage Allowed on Parcel: RimrockAve                                                                                                                                           |
|                                                                                       | Sq. Ft.                                                                                                                                                                                                            | Building 337,5 Sq. Ft.                                                                                                                                                          |
|                                                                                       | Sq. Ft.                                                                                                                                                                                                            | Free-Standing 60. Sq. Ft.                                                                                                                                                       |
| Total                                                                                 | 1 Existing: 39.7 Sq. Ft.                                                                                                                                                                                           | Total Allowed: 337.5 Sq. Ft.                                                                                                                                                    |
| COMMENTS: Par F                                                                       | ile .                                                                                                                                                                                                              |                                                                                                                                                                                 |
| proposed and existing signage including                                               | types, dimensions and lettering. Attach<br>property lines, distances from existing                                                                                                                                 | required for each sign. Attach a sketch, to scale, of a plot plan, to scale, showing: abutting streets, alleys, buildings to proposed signs and required setbacks. A DREQUIRED. |
| I hereby attest that the information on the                                           | 11-29-04 00                                                                                                                                                                                                        | Illie Paulson 11/2/04                                                                                                                                                           |
| Applicant's Signature                                                                 | Date Commu                                                                                                                                                                                                         | nity Development Approval Date                                                                                                                                                  |
| (White: Community Development)                                                        | (Canary: Applicant) (Pink: B                                                                                                                                                                                       | uilding Dept) (Goldenrod: Code Enforcement)                                                                                                                                     |

| (570) 244-1430                                                                                                                                                                                                                                                                                                                                                                                                                                                                                                                                                                                                                                                                                                                                                                                                                                                                                                                                                                                                                                                                                                                                                                                                                                                                                                                                                                                                                                                                                                                                                                                                                                                                                                                                                                                                                                                                                                                                                                                                                                                                                                                |                                                                                                                                        |                                                                             |
|-------------------------------------------------------------------------------------------------------------------------------------------------------------------------------------------------------------------------------------------------------------------------------------------------------------------------------------------------------------------------------------------------------------------------------------------------------------------------------------------------------------------------------------------------------------------------------------------------------------------------------------------------------------------------------------------------------------------------------------------------------------------------------------------------------------------------------------------------------------------------------------------------------------------------------------------------------------------------------------------------------------------------------------------------------------------------------------------------------------------------------------------------------------------------------------------------------------------------------------------------------------------------------------------------------------------------------------------------------------------------------------------------------------------------------------------------------------------------------------------------------------------------------------------------------------------------------------------------------------------------------------------------------------------------------------------------------------------------------------------------------------------------------------------------------------------------------------------------------------------------------------------------------------------------------------------------------------------------------------------------------------------------------------------------------------------------------------------------------------------------------|----------------------------------------------------------------------------------------------------------------------------------------|-----------------------------------------------------------------------------|
| [ ] 3. FREE-STANDING 2 Traffic Lane 4 or more Traffic Lane 5 or more Traffic Lane 6 or more Traffic Lane 7 or more Traffic Lane 8 or more Traffic Lane 9 or more 10 or | LICENS ADDRE TELEPH CONTA  per Linear Foot of E per Linear Foot of E es - 0.75 Square Feet ffic Lanes - 1.5 Squa et per each Linear Fo | Building Facade                                                             |
| [ ] Externally Illuminated [ ] Internall                                                                                                                                                                                                                                                                                                                                                                                                                                                                                                                                                                                                                                                                                                                                                                                                                                                                                                                                                                                                                                                                                                                                                                                                                                                                                                                                                                                                                                                                                                                                                                                                                                                                                                                                                                                                                                                                                                                                                                                                                                                                                      | y Illuminated                                                                                                                          | [ ] Non-Illuminated                                                         |
| (1-5) Area of Proposed Sign: 39.7 Square Fee (1,2,4) Building Façade: 91'3" Linear Feet (1-4) Street Frontage: 384 Linear Feet (2-5) Height to Top of Sign: Feet (5) Distance from all Existing Off-Premise Signs with                                                                                                                                                                                                                                                                                                                                                                                                                                                                                                                                                                                                                                                                                                                                                                                                                                                                                                                                                                                                                                                                                                                                                                                                                                                                                                                                                                                                                                                                                                                                                                                                                                                                                                                                                                                                                                                                                                        | clearance to Grad                                                                                                                      | de: Feet                                                                    |
| EXISTING SIGNAGE/TYPE:                                                                                                                                                                                                                                                                                                                                                                                                                                                                                                                                                                                                                                                                                                                                                                                                                                                                                                                                                                                                                                                                                                                                                                                                                                                                                                                                                                                                                                                                                                                                                                                                                                                                                                                                                                                                                                                                                                                                                                                                                                                                                                        |                                                                                                                                        | ● FOR OFFICE USE ONLY ●                                                     |
| None                                                                                                                                                                                                                                                                                                                                                                                                                                                                                                                                                                                                                                                                                                                                                                                                                                                                                                                                                                                                                                                                                                                                                                                                                                                                                                                                                                                                                                                                                                                                                                                                                                                                                                                                                                                                                                                                                                                                                                                                                                                                                                                          | Sq. Ft.                                                                                                                                | Signage Allowed on Parcel: Bogart Ln                                        |
| Total Existing:                                                                                                                                                                                                                                                                                                                                                                                                                                                                                                                                                                                                                                                                                                                                                                                                                                                                                                                                                                                                                                                                                                                                                                                                                                                                                                                                                                                                                                                                                                                                                                                                                                                                                                                                                                                                                                                                                                                                                                                                                                                                                                               | Sq. Ft. Sq. Ft. Sq. Ft.                                                                                                                | Building 159.7 Sq. Ft.  Free-Standing Sq. Ft.  Total Allowed: 159.7 Sq. Ft. |
| comments: Freestanding Sign C                                                                                                                                                                                                                                                                                                                                                                                                                                                                                                                                                                                                                                                                                                                                                                                                                                                                                                                                                                                                                                                                                                                                                                                                                                                                                                                                                                                                                                                                                                                                                                                                                                                                                                                                                                                                                                                                                                                                                                                                                                                                                                 | ian only b                                                                                                                             | se 60 Monument Sign.                                                        |
| NOTE: No sign may exceed 300 square feet. A separate proposed and existing signage including types, dimensions an                                                                                                                                                                                                                                                                                                                                                                                                                                                                                                                                                                                                                                                                                                                                                                                                                                                                                                                                                                                                                                                                                                                                                                                                                                                                                                                                                                                                                                                                                                                                                                                                                                                                                                                                                                                                                                                                                                                                                                                                             | nd lettering. Attach a                                                                                                                 | · •                                                                         |

| TAX SCHEDULE 2945-103-3 BUSINESS NAME Chick-Fil- STREET ADDRESS 500 BOGOR PROPERTY OWNER OWNER ADDRESS                                                                                                                                                                               | LICENS  LICENS  ADDRE                                                                                                                                                                                                                                                                                                                                                                                                                                                                                                                                                                                                                                                                                                                                                                                                                                                                                                                                                                                                                                                                                                                                                                                                                                                                                                                                                                                                                                                                                                                                                                                                                                                                                                                                                                                                                                                                                                                                                                                                                                                                                                          | Actor Platinum Sign Co<br>SE NO. 2040850<br>ESS 2916 I-70 B<br>HONE NO. 248-9677<br>ACT PERSON MIKE BLACKWELLER JE                                                                                                                                                                                                          |
|--------------------------------------------------------------------------------------------------------------------------------------------------------------------------------------------------------------------------------------------------------------------------------------|--------------------------------------------------------------------------------------------------------------------------------------------------------------------------------------------------------------------------------------------------------------------------------------------------------------------------------------------------------------------------------------------------------------------------------------------------------------------------------------------------------------------------------------------------------------------------------------------------------------------------------------------------------------------------------------------------------------------------------------------------------------------------------------------------------------------------------------------------------------------------------------------------------------------------------------------------------------------------------------------------------------------------------------------------------------------------------------------------------------------------------------------------------------------------------------------------------------------------------------------------------------------------------------------------------------------------------------------------------------------------------------------------------------------------------------------------------------------------------------------------------------------------------------------------------------------------------------------------------------------------------------------------------------------------------------------------------------------------------------------------------------------------------------------------------------------------------------------------------------------------------------------------------------------------------------------------------------------------------------------------------------------------------------------------------------------------------------------------------------------------------|-----------------------------------------------------------------------------------------------------------------------------------------------------------------------------------------------------------------------------------------------------------------------------------------------------------------------------|
| [ ] 2. ROOF 2 Squ. [ ] 3. FREE-STANDING 2 Train 4 or n [ ] 4. PROJECTING 0.5 Squ.                                                                                                                                                                                                    | are Feet per Linear Foot of I<br>are Feet per Linear Foot of I<br>ffic Lanes - 0.75 Square Feet<br>nore Traffic Lanes - 1.5 Squa<br>quare Feet per each Linear Fe<br>3 Spacing Requirements; Not                                                                                                                                                                                                                                                                                                                                                                                                                                                                                                                                                                                                                                                                                                                                                                                                                                                                                                                                                                                                                                                                                                                                                                                                                                                                                                                                                                                                                                                                                                                                                                                                                                                                                                                                                                                                                                                                                                                               | Building Facade  t x Street Frontage  are Feet x Street Frontage                                                                                                                                                                                                                                                            |
| [ ] Externally Illuminated [ ] I                                                                                                                                                                                                                                                     | nternally Illuminated                                                                                                                                                                                                                                                                                                                                                                                                                                                                                                                                                                                                                                                                                                                                                                                                                                                                                                                                                                                                                                                                                                                                                                                                                                                                                                                                                                                                                                                                                                                                                                                                                                                                                                                                                                                                                                                                                                                                                                                                                                                                                                          | [ ] Non-Illuminated                                                                                                                                                                                                                                                                                                         |
| (1-5) Area of Proposed Sign: 39.7 Sq<br>(1,2,4) Building Façade: 475" Linear Fe<br>(1-4) Street Frontage: 270 Linear Fe<br>(2-5) Height to Top of Sign: Fee<br>(5) Distance from all Existing Off-Premise                                                                            | et Front Elavation Clearance to Grad                                                                                                                                                                                                                                                                                                                                                                                                                                                                                                                                                                                                                                                                                                                                                                                                                                                                                                                                                                                                                                                                                                                                                                                                                                                                                                                                                                                                                                                                                                                                                                                                                                                                                                                                                                                                                                                                                                                                                                                                                                                                                           | de: Feet                                                                                                                                                                                                                                                                                                                    |
|                                                                                                                                                                                                                                                                                      |                                                                                                                                                                                                                                                                                                                                                                                                                                                                                                                                                                                                                                                                                                                                                                                                                                                                                                                                                                                                                                                                                                                                                                                                                                                                                                                                                                                                                                                                                                                                                                                                                                                                                                                                                                                                                                                                                                                                                                                                                                                                                                                                |                                                                                                                                                                                                                                                                                                                             |
| EXISTING SIGNAGE/TYPE:                                                                                                                                                                                                                                                               |                                                                                                                                                                                                                                                                                                                                                                                                                                                                                                                                                                                                                                                                                                                                                                                                                                                                                                                                                                                                                                                                                                                                                                                                                                                                                                                                                                                                                                                                                                                                                                                                                                                                                                                                                                                                                                                                                                                                                                                                                                                                                                                                | ● FOR OFFICE USE ONLY ●                                                                                                                                                                                                                                                                                                     |
| EXISTING SIGNAGE/TYPE:                                                                                                                                                                                                                                                               | Sq. Ft.                                                                                                                                                                                                                                                                                                                                                                                                                                                                                                                                                                                                                                                                                                                                                                                                                                                                                                                                                                                                                                                                                                                                                                                                                                                                                                                                                                                                                                                                                                                                                                                                                                                                                                                                                                                                                                                                                                                                                                                                                                                                                                                        | FOR OFFICE USE ONLY  Signage Allowed on Parcel: Frontack Rd                                                                                                                                                                                                                                                                 |
| EXISTING SIGNAGE/TYPE:                                                                                                                                                                                                                                                               | Sq. Ft.                                                                                                                                                                                                                                                                                                                                                                                                                                                                                                                                                                                                                                                                                                                                                                                                                                                                                                                                                                                                                                                                                                                                                                                                                                                                                                                                                                                                                                                                                                                                                                                                                                                                                                                                                                                                                                                                                                                                                                                                                                                                                                                        |                                                                                                                                                                                                                                                                                                                             |
| EXISTING SIGNAGE/TYPE:                                                                                                                                                                                                                                                               |                                                                                                                                                                                                                                                                                                                                                                                                                                                                                                                                                                                                                                                                                                                                                                                                                                                                                                                                                                                                                                                                                                                                                                                                                                                                                                                                                                                                                                                                                                                                                                                                                                                                                                                                                                                                                                                                                                                                                                                                                                                                                                                                | Signage Allowed on Parcel: Frontage Rd                                                                                                                                                                                                                                                                                      |
| EXISTING SIGNAGE/TYPE:  Total Existing:                                                                                                                                                                                                                                              | Sq. Ft.                                                                                                                                                                                                                                                                                                                                                                                                                                                                                                                                                                                                                                                                                                                                                                                                                                                                                                                                                                                                                                                                                                                                                                                                                                                                                                                                                                                                                                                                                                                                                                                                                                                                                                                                                                                                                                                                                                                                                                                                                                                                                                                        | Signage Allowed on Parcel: Frontace Rd  Building 82,25 Sq. Ft.                                                                                                                                                                                                                                                              |
|                                                                                                                                                                                                                                                                                      | Sq. Ft.                                                                                                                                                                                                                                                                                                                                                                                                                                                                                                                                                                                                                                                                                                                                                                                                                                                                                                                                                                                                                                                                                                                                                                                                                                                                                                                                                                                                                                                                                                                                                                                                                                                                                                                                                                                                                                                                                                                                                                                                                                                                                                                        | Signage Allowed on Parcel: Frontack Rd  Building 82,25 Sq. Ft.  Free-Standing 202.5 Sq. Ft.                                                                                                                                                                                                                                 |
| Total Existing:  COMMENTS: Per                                                                                                                                                                                                                   | Sq. Ft.  Sq. Ft.  Sq. Ft.  Sq. Ft.  sq. Ft.  Attach a es, distances from existing b                                                                                                                                                                                                                                                                                                                                                                                                                                                                                                                                                                                                                                                                                                                                                                                                                                                                                                                                                                                                                                                                                                                                                                                                                                                                                                                                                                                                                                                                                                                                                                                                                                                                                                                                                                                                                                                                                                                                                                                                                                            | Signage Allowed on Parcel: Frontack Rd  Building 82,25 sq. Ft.  Free-Standing 202.5 sq. Ft.  Total Allowed: 82.25 sq. Ft.  Total Allowed: 82.25 sq. Ft.  equired for each sign. Attach a sketch, to scale, of a plot plan, to scale, showing: abutting streets, alleys, mildings to proposed signs and required setbacks. A |
| Total Existing:  COMMENTS: Per Line ock  NOTE: No sign may exceed 300 square feet. A proposed and existing signage including types, dimer easements, driveways, encroachments, property lin SEPARATE PERMIT FROM THE BUILDING  I hereby attest that the information on this form and | Sq. Ft.  Sq. Ft.  Sq. Ft.  Sq. Ft.  separate sign clearance is rensions and lettering. Attach a es, distances from existing because of the second of the sec | Building 82,25 Sq. Ft.  Building 82,25 Sq. Ft.  Free-Standing 82.25 Sq. Ft.  Total Allowed: 82.25 Sq. Ft.  equired for each sign. Attach a sketch, to scale, of a plot plan, to scale, showing: abutting streets, alleys, buildings to proposed signs and required setbacks. A REQUIRED.                                    |