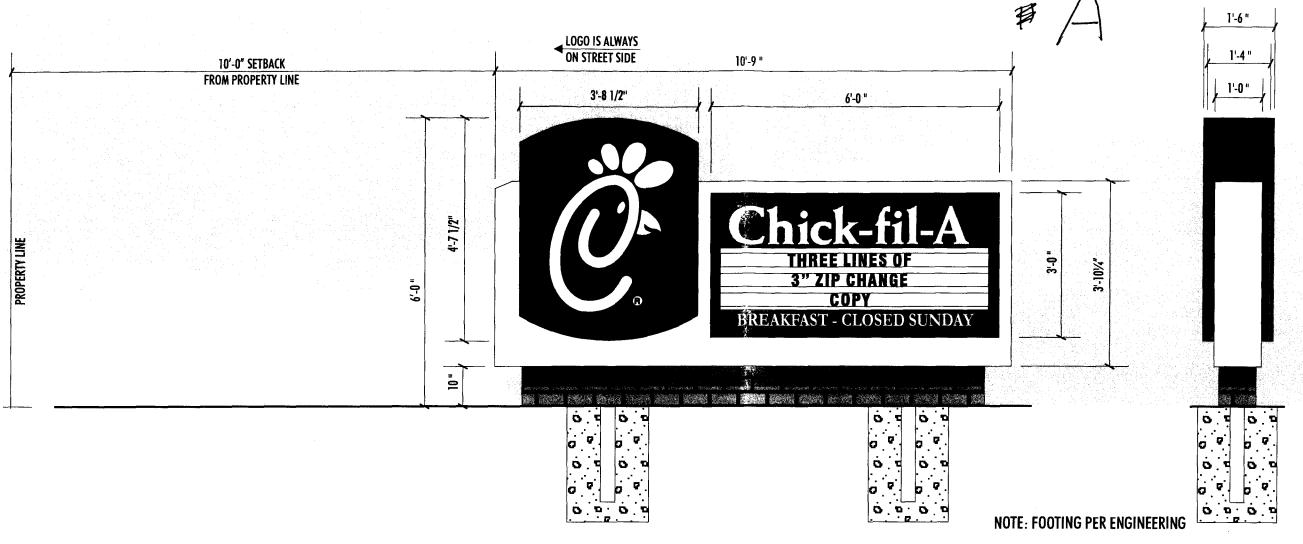

| (570) 244-1430                                                                                                                                                                                                                                                                                                                                                                                                                                                                                                                                                                                                                                                                                                                                                                                                                                                                                                                                                                                                                                                                                                                                                                                                                                                                                                                                                                                                                                                                                                                                                                                                                                                                                                                                                                                                                                                                                                                                                                                                                                                                                                                |                                                                                                                                        |                                                                             |
|-------------------------------------------------------------------------------------------------------------------------------------------------------------------------------------------------------------------------------------------------------------------------------------------------------------------------------------------------------------------------------------------------------------------------------------------------------------------------------------------------------------------------------------------------------------------------------------------------------------------------------------------------------------------------------------------------------------------------------------------------------------------------------------------------------------------------------------------------------------------------------------------------------------------------------------------------------------------------------------------------------------------------------------------------------------------------------------------------------------------------------------------------------------------------------------------------------------------------------------------------------------------------------------------------------------------------------------------------------------------------------------------------------------------------------------------------------------------------------------------------------------------------------------------------------------------------------------------------------------------------------------------------------------------------------------------------------------------------------------------------------------------------------------------------------------------------------------------------------------------------------------------------------------------------------------------------------------------------------------------------------------------------------------------------------------------------------------------------------------------------------|----------------------------------------------------------------------------------------------------------------------------------------|-----------------------------------------------------------------------------|
| [ ] 3. FREE-STANDING 2 Traffic Lane 4 or more Traffic Lane 5 or more Traffic Lane 6 or more Traffic Lane 7 or more Traffic Lane 8 or more Traffic Lane 9 or more 10 or | LICENS ADDRE TELEPH CONTA  per Linear Foot of E per Linear Foot of E es - 0.75 Square Feet ffic Lanes - 1.5 Squa et per each Linear Fo | Building Facade                                                             |
| [ ] Externally Illuminated [ ] Internall                                                                                                                                                                                                                                                                                                                                                                                                                                                                                                                                                                                                                                                                                                                                                                                                                                                                                                                                                                                                                                                                                                                                                                                                                                                                                                                                                                                                                                                                                                                                                                                                                                                                                                                                                                                                                                                                                                                                                                                                                                                                                      | y Illuminated                                                                                                                          | [ ] Non-Illuminated                                                         |
| (1-5) Area of Proposed Sign: 39.7 Square Fee (1,2,4) Building Façade: 91'3" Linear Feet (1-4) Street Frontage: 384 Linear Feet (2-5) Height to Top of Sign: Feet (5) Distance from all Existing Off-Premise Signs with                                                                                                                                                                                                                                                                                                                                                                                                                                                                                                                                                                                                                                                                                                                                                                                                                                                                                                                                                                                                                                                                                                                                                                                                                                                                                                                                                                                                                                                                                                                                                                                                                                                                                                                                                                                                                                                                                                        | clearance to Grad                                                                                                                      | de: Feet                                                                    |
| EXISTING SIGNAGE/TYPE:                                                                                                                                                                                                                                                                                                                                                                                                                                                                                                                                                                                                                                                                                                                                                                                                                                                                                                                                                                                                                                                                                                                                                                                                                                                                                                                                                                                                                                                                                                                                                                                                                                                                                                                                                                                                                                                                                                                                                                                                                                                                                                        |                                                                                                                                        | ● FOR OFFICE USE ONLY ●                                                     |
| None                                                                                                                                                                                                                                                                                                                                                                                                                                                                                                                                                                                                                                                                                                                                                                                                                                                                                                                                                                                                                                                                                                                                                                                                                                                                                                                                                                                                                                                                                                                                                                                                                                                                                                                                                                                                                                                                                                                                                                                                                                                                                                                          | Sq. Ft.                                                                                                                                | Signage Allowed on Parcel: Bogart Ln                                        |
| Total Existing:                                                                                                                                                                                                                                                                                                                                                                                                                                                                                                                                                                                                                                                                                                                                                                                                                                                                                                                                                                                                                                                                                                                                                                                                                                                                                                                                                                                                                                                                                                                                                                                                                                                                                                                                                                                                                                                                                                                                                                                                                                                                                                               | Sq. Ft. Sq. Ft. Sq. Ft.                                                                                                                | Building 159.7 Sq. Ft.  Free-Standing Sq. Ft.  Total Allowed: 159.7 Sq. Ft. |
| comments: Freestanding Sign C                                                                                                                                                                                                                                                                                                                                                                                                                                                                                                                                                                                                                                                                                                                                                                                                                                                                                                                                                                                                                                                                                                                                                                                                                                                                                                                                                                                                                                                                                                                                                                                                                                                                                                                                                                                                                                                                                                                                                                                                                                                                                                 | ian only b                                                                                                                             | se 60 Monument Sign.                                                        |
| NOTE: No sign may exceed 300 square feet. A separate proposed and existing signage including types, dimensions an                                                                                                                                                                                                                                                                                                                                                                                                                                                                                                                                                                                                                                                                                                                                                                                                                                                                                                                                                                                                                                                                                                                                                                                                                                                                                                                                                                                                                                                                                                                                                                                                                                                                                                                                                                                                                                                                                                                                                                                                             | nd lettering. Attach a                                                                                                                 | · •                                                                         |