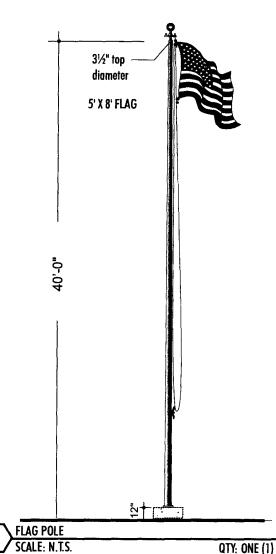

# SIGN CLEARANCE

Community Development Department 250 North 5th Street Grand Junction CO 81501 (970) 244-1430

| Clearance No.  |          |
|----------------|----------|
| Date Submitted | 11/22/04 |
| Fee \$ 25.00   |          |
| Zone C-2       |          |

| TAX SCHEDULE 39451 BUSINESS NAME Chick-F STREET ADDRESS 532 BO PROPERTY OWNER OWNER ADDRESS         | H-A LICENS OGAT LN ADDRI TELEPI                                                                                                                                                                                            | LACTOR Platinum Sign Co. SE NO. 2040850 ESS 2916 I-70 B HONE NO. 348-9677 ACT PERSON MIKE Blackwelder Jr                                                            |
|-----------------------------------------------------------------------------------------------------|----------------------------------------------------------------------------------------------------------------------------------------------------------------------------------------------------------------------------|---------------------------------------------------------------------------------------------------------------------------------------------------------------------|
| [] 1. FLUSH WALL 175 [] 2. ROOF  3. FREE-STANDING, Monument Sign [] 4. PROJECTING [] 5. OFF-PREMISE | 2 Square Feet per Linear Foot of l<br>2 Square Feet per Linear Foot of l<br>2 Traffic Lanes - 0.75 Square Fee<br>4 or more Traffic Lanes - 1.5 Squ<br>0.5 Square Feet per each Linear F<br>See #3 Spacing Requirements; No | Building Facade t x Street Frontage are Feet x Street Frontage                                                                                                      |
| [ ] Externally Illuminated                                                                          | [ ] Internally Illuminated                                                                                                                                                                                                 | [ ] Non-Illuminated                                                                                                                                                 |
|                                                                                                     | inear Feet EQS+ near Feet Rimrock AveFeet Clearance to Gra                                                                                                                                                                 | de:Feet<br>Feet                                                                                                                                                     |
| EXISTING SIGNAGE/TYPE:                                                                              |                                                                                                                                                                                                                            | ● FOR OFFICE USE ONLY ●                                                                                                                                             |
| Flushwal 4) C5, A4                                                                                  | <u>48.45</u> sq. Ft.                                                                                                                                                                                                       | Signage Allowed on Parcel: Rimrock Ave.                                                                                                                             |
| Total Ex                                                                                            | Sq. Ft Sq. Ft. isting: Sq. Ft.                                                                                                                                                                                             | Building 159.7 Sq. Ft.  Perfixe Free-Standing 60 Sq. Ft.  Total Allowed: 159.7 Sq. Ft.                                                                              |
| COMMENTS: Fer Rin                                                                                   | rrock File -                                                                                                                                                                                                               | Vonument Sign                                                                                                                                                       |
| proposed and existing signage including type                                                        | es, dimensions and lettering. Attach                                                                                                                                                                                       | equired for each sign. Attach a sketch, to scale, of a plot plan, to scale, showing: abutting streets, alleys, buildings to proposed signs and required setbacks. A |