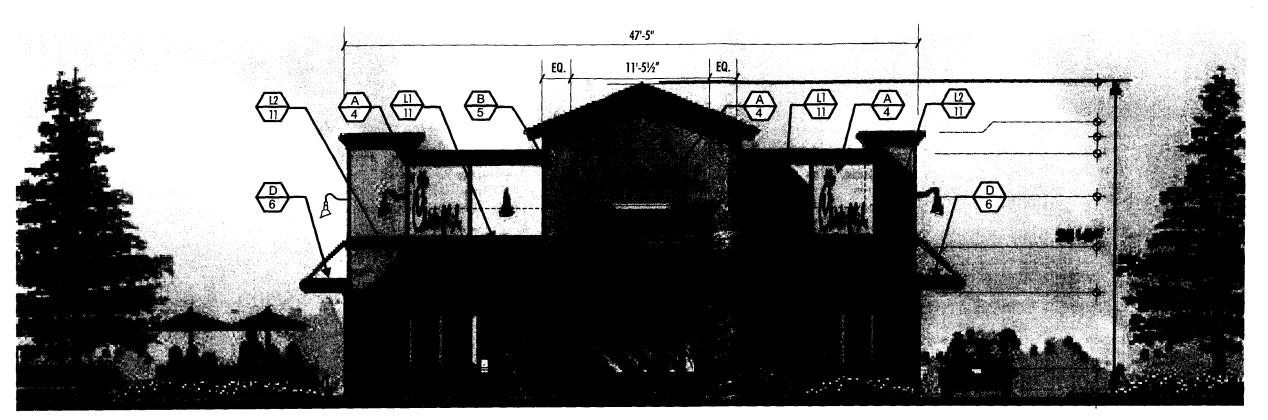

| TAX SCHEDULE 2945-103-3 BUSINESS NAME Chick-Fil- STREET ADDRESS 500 BOGOR PROPERTY OWNER OWNER ADDRESS                                                                                                                                                                               | LICENS  LICENS  ADDRE                                                                                                                                                                                                                                                                                                                                                                                                                                                                                                                                                                                                                                                                                                                                                                                                                                                                                                                                                                                                                                                                                                                                                                                                                                                                                                                                                                                                                                                                                                                                                                                                                                                                                                                                                                                                                                                                                                                                                                                                                                                                                                          | Actor Platinum Sign Co<br>SE NO. 2040850<br>ESS 2916 I-70 B<br>HONE NO. 248-9677<br>ACT PERSON MIKE BLACKWELLER JE                                                                                                                                                                                                          |
|--------------------------------------------------------------------------------------------------------------------------------------------------------------------------------------------------------------------------------------------------------------------------------------|--------------------------------------------------------------------------------------------------------------------------------------------------------------------------------------------------------------------------------------------------------------------------------------------------------------------------------------------------------------------------------------------------------------------------------------------------------------------------------------------------------------------------------------------------------------------------------------------------------------------------------------------------------------------------------------------------------------------------------------------------------------------------------------------------------------------------------------------------------------------------------------------------------------------------------------------------------------------------------------------------------------------------------------------------------------------------------------------------------------------------------------------------------------------------------------------------------------------------------------------------------------------------------------------------------------------------------------------------------------------------------------------------------------------------------------------------------------------------------------------------------------------------------------------------------------------------------------------------------------------------------------------------------------------------------------------------------------------------------------------------------------------------------------------------------------------------------------------------------------------------------------------------------------------------------------------------------------------------------------------------------------------------------------------------------------------------------------------------------------------------------|-----------------------------------------------------------------------------------------------------------------------------------------------------------------------------------------------------------------------------------------------------------------------------------------------------------------------------|
| [ ] 2. ROOF 2 Squ. [ ] 3. FREE-STANDING 2 Train 4 or n [ ] 4. PROJECTING 0.5 Squ.                                                                                                                                                                                                    | are Feet per Linear Foot of I<br>are Feet per Linear Foot of I<br>ffic Lanes - 0.75 Square Feet<br>nore Traffic Lanes - 1.5 Squa<br>quare Feet per each Linear Fe<br>3 Spacing Requirements; Not                                                                                                                                                                                                                                                                                                                                                                                                                                                                                                                                                                                                                                                                                                                                                                                                                                                                                                                                                                                                                                                                                                                                                                                                                                                                                                                                                                                                                                                                                                                                                                                                                                                                                                                                                                                                                                                                                                                               | Building Facade  t x Street Frontage  are Feet x Street Frontage                                                                                                                                                                                                                                                            |
| [ ] Externally Illuminated [ ] I                                                                                                                                                                                                                                                     | nternally Illuminated                                                                                                                                                                                                                                                                                                                                                                                                                                                                                                                                                                                                                                                                                                                                                                                                                                                                                                                                                                                                                                                                                                                                                                                                                                                                                                                                                                                                                                                                                                                                                                                                                                                                                                                                                                                                                                                                                                                                                                                                                                                                                                          | [ ] Non-Illuminated                                                                                                                                                                                                                                                                                                         |
| (1-5) Area of Proposed Sign: 39.7 Sq<br>(1,2,4) Building Façade: 475" Linear Fe<br>(1-4) Street Frontage: 270 Linear Fe<br>(2-5) Height to Top of Sign: Fee<br>(5) Distance from all Existing Off-Premise                                                                            | et Front Elavation Clearance to Grad                                                                                                                                                                                                                                                                                                                                                                                                                                                                                                                                                                                                                                                                                                                                                                                                                                                                                                                                                                                                                                                                                                                                                                                                                                                                                                                                                                                                                                                                                                                                                                                                                                                                                                                                                                                                                                                                                                                                                                                                                                                                                           | de: Feet                                                                                                                                                                                                                                                                                                                    |
|                                                                                                                                                                                                                                                                                      |                                                                                                                                                                                                                                                                                                                                                                                                                                                                                                                                                                                                                                                                                                                                                                                                                                                                                                                                                                                                                                                                                                                                                                                                                                                                                                                                                                                                                                                                                                                                                                                                                                                                                                                                                                                                                                                                                                                                                                                                                                                                                                                                |                                                                                                                                                                                                                                                                                                                             |
| EXISTING SIGNAGE/TYPE:                                                                                                                                                                                                                                                               |                                                                                                                                                                                                                                                                                                                                                                                                                                                                                                                                                                                                                                                                                                                                                                                                                                                                                                                                                                                                                                                                                                                                                                                                                                                                                                                                                                                                                                                                                                                                                                                                                                                                                                                                                                                                                                                                                                                                                                                                                                                                                                                                | ● FOR OFFICE USE ONLY ●                                                                                                                                                                                                                                                                                                     |
| EXISTING SIGNAGE/TYPE:                                                                                                                                                                                                                                                               | Sq. Ft.                                                                                                                                                                                                                                                                                                                                                                                                                                                                                                                                                                                                                                                                                                                                                                                                                                                                                                                                                                                                                                                                                                                                                                                                                                                                                                                                                                                                                                                                                                                                                                                                                                                                                                                                                                                                                                                                                                                                                                                                                                                                                                                        | FOR OFFICE USE ONLY  Signage Allowed on Parcel: Frontack Rd                                                                                                                                                                                                                                                                 |
| EXISTING SIGNAGE/TYPE:                                                                                                                                                                                                                                                               | Sq. Ft.                                                                                                                                                                                                                                                                                                                                                                                                                                                                                                                                                                                                                                                                                                                                                                                                                                                                                                                                                                                                                                                                                                                                                                                                                                                                                                                                                                                                                                                                                                                                                                                                                                                                                                                                                                                                                                                                                                                                                                                                                                                                                                                        |                                                                                                                                                                                                                                                                                                                             |
| EXISTING SIGNAGE/TYPE:                                                                                                                                                                                                                                                               |                                                                                                                                                                                                                                                                                                                                                                                                                                                                                                                                                                                                                                                                                                                                                                                                                                                                                                                                                                                                                                                                                                                                                                                                                                                                                                                                                                                                                                                                                                                                                                                                                                                                                                                                                                                                                                                                                                                                                                                                                                                                                                                                | Signage Allowed on Parcel: Frontage Rd                                                                                                                                                                                                                                                                                      |
| EXISTING SIGNAGE/TYPE:  Total Existing:                                                                                                                                                                                                                                              | Sq. Ft.                                                                                                                                                                                                                                                                                                                                                                                                                                                                                                                                                                                                                                                                                                                                                                                                                                                                                                                                                                                                                                                                                                                                                                                                                                                                                                                                                                                                                                                                                                                                                                                                                                                                                                                                                                                                                                                                                                                                                                                                                                                                                                                        | Signage Allowed on Parcel: Frontace Rd  Building 82,25 Sq. Ft.                                                                                                                                                                                                                                                              |
|                                                                                                                                                                                                                                                                                      | Sq. Ft.                                                                                                                                                                                                                                                                                                                                                                                                                                                                                                                                                                                                                                                                                                                                                                                                                                                                                                                                                                                                                                                                                                                                                                                                                                                                                                                                                                                                                                                                                                                                                                                                                                                                                                                                                                                                                                                                                                                                                                                                                                                                                                                        | Signage Allowed on Parcel: Frontack Rd  Building 82,25 Sq. Ft.  Free-Standing 202.5 Sq. Ft.                                                                                                                                                                                                                                 |
| Total Existing:  COMMENTS: Per                                                                                                                                                                                                                   | Sq. Ft.  Sq. Ft.  Sq. Ft.  Sq. Ft.  sq. Ft.  Attach a es, distances from existing b                                                                                                                                                                                                                                                                                                                                                                                                                                                                                                                                                                                                                                                                                                                                                                                                                                                                                                                                                                                                                                                                                                                                                                                                                                                                                                                                                                                                                                                                                                                                                                                                                                                                                                                                                                                                                                                                                                                                                                                                                                            | Signage Allowed on Parcel: Frontack Rd  Building 82,25 sq. Ft.  Free-Standing 202.5 sq. Ft.  Total Allowed: 82.25 sq. Ft.  Total Allowed: 82.25 sq. Ft.  equired for each sign. Attach a sketch, to scale, of a plot plan, to scale, showing: abutting streets, alleys, mildings to proposed signs and required setbacks. A |
| Total Existing:  COMMENTS: Per Line ock  NOTE: No sign may exceed 300 square feet. A proposed and existing signage including types, dimer easements, driveways, encroachments, property lin SEPARATE PERMIT FROM THE BUILDING  I hereby attest that the information on this form and | Sq. Ft.  Sq. Ft.  Sq. Ft.  Sq. Ft.  separate sign clearance is rensions and lettering. Attach a es, distances from existing because of the second of the sec | Building 82,25 Sq. Ft.  Building 82,25 Sq. Ft.  Free-Standing 82.25 Sq. Ft.  Total Allowed: 82.25 Sq. Ft.  equired for each sign. Attach a sketch, to scale, of a plot plan, to scale, showing: abutting streets, alleys, buildings to proposed signs and required setbacks. A REQUIRED.                                    |