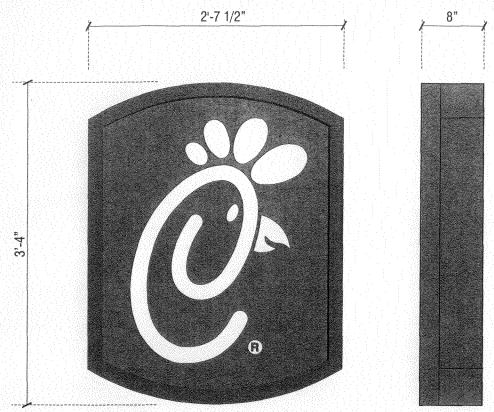

s is an original unpublished drawing created by Superior Electrical Advertising. It is submitted for your approval. It is not to be shown to anyone outside of your organization, nor is if to be reproduced, oppied or exhibited in any fashion. The copied of exhause in any lasticit. The changing of colors, sizes, materials or illumination method does not after the design. Dwinership of this design is held by Superior Electrical Advertising, Inc. Authorization to use this design in any fashion must be obtained in writing from Superior Electrical Advertising, Inc. © SEA 2004

Note: The Colors depicted here are a graphic representation. Actual colors may vary. See color specifications.

ALL PAINT - AKZO-NOBLE "GRIP GARD"

SECTION DETAIL / CHANNEL LETTER W/ LED LIGHTING DISPLAY

SCALE: N.T.S.





CUSTOM FABRICATED ALUMINUM SIGN CABINET SCALE: 1" = 1'-0"

QTY: ONE (1)

AREA: 8.75 SQ. FT.

SPECIFICATIONS:

INTERNALLY ILLUMINATED SIGN CABINET.
800 ma FLOURESCENT LAMPS MOUNTED HORIZONTALLY 12" ON CENTERS CURRENT REQUIREMENTS - 15 AMPS
CABINET RETURNS .080 ALUMINUM WITH 1" RETURNS
PAINTED WITH/AKZO-NOBEL GRIP GARD ACRYLIC POLYURETHANE.
FACES ARE FLAT .188" PLEXIGLAS (WHITE #7328)
WITH #230-53 3M TRANSLUCENT RED VINYL APPLIED FIRST SURFACE



1700 West Anaheim Street Long Beach, California 90813-1195 phone: 562.495,3808 facsimile: 562.435.1867

www.superiorsigns.com design@superiorsigns.com

Project: CHICK-FIL-A #1691

Address: 522 Bogart Lane Grand Junction, CO

Account Manager: GEORGE ADAMS

Designer: M0

Scale: AS NOTED

Design No.: 04-08-5168-03

Date: 08-13-04

Reg. No.:

Revision