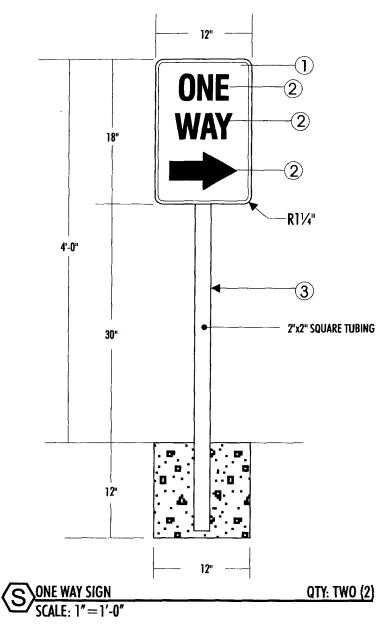

| (570) 244-1430                                                                                                                                                                                                                                                                                                                                                                                                                                                                                                                                                                                                                                                                                                                                                                                                                                                                                                                                                                                                                                                                                                                                                                                                                                                                                                                                                                                                                                                                                                                                                                                                                                                                                                                                                                                                                                                                                                                                                                                                                                                                                                                |                                                                                                                                        |                                                                             |
|-------------------------------------------------------------------------------------------------------------------------------------------------------------------------------------------------------------------------------------------------------------------------------------------------------------------------------------------------------------------------------------------------------------------------------------------------------------------------------------------------------------------------------------------------------------------------------------------------------------------------------------------------------------------------------------------------------------------------------------------------------------------------------------------------------------------------------------------------------------------------------------------------------------------------------------------------------------------------------------------------------------------------------------------------------------------------------------------------------------------------------------------------------------------------------------------------------------------------------------------------------------------------------------------------------------------------------------------------------------------------------------------------------------------------------------------------------------------------------------------------------------------------------------------------------------------------------------------------------------------------------------------------------------------------------------------------------------------------------------------------------------------------------------------------------------------------------------------------------------------------------------------------------------------------------------------------------------------------------------------------------------------------------------------------------------------------------------------------------------------------------|----------------------------------------------------------------------------------------------------------------------------------------|-----------------------------------------------------------------------------|
| [ ] 3. FREE-STANDING 2 Traffic Lane 4 or more Traffic Lane 5 or more Traffic Lane 6 or more Traffic Lane 7 or more Traffic Lane 8 or more Traffic Lane 9 or more 10 or | LICENS ADDRE TELEPH CONTA  per Linear Foot of E per Linear Foot of E es - 0.75 Square Feet ffic Lanes - 1.5 Squa et per each Linear Fo | Building Facade                                                             |
| [ ] Externally Illuminated [ ] Internall                                                                                                                                                                                                                                                                                                                                                                                                                                                                                                                                                                                                                                                                                                                                                                                                                                                                                                                                                                                                                                                                                                                                                                                                                                                                                                                                                                                                                                                                                                                                                                                                                                                                                                                                                                                                                                                                                                                                                                                                                                                                                      | y Illuminated                                                                                                                          | [ ] Non-Illuminated                                                         |
| (1-5) Area of Proposed Sign: 39.7 Square Fee (1,2,4) Building Façade: 91'3" Linear Feet (1-4) Street Frontage: 384 Linear Feet (2-5) Height to Top of Sign: Feet (5) Distance from all Existing Off-Premise Signs with                                                                                                                                                                                                                                                                                                                                                                                                                                                                                                                                                                                                                                                                                                                                                                                                                                                                                                                                                                                                                                                                                                                                                                                                                                                                                                                                                                                                                                                                                                                                                                                                                                                                                                                                                                                                                                                                                                        | clearance to Grad                                                                                                                      | de: Feet                                                                    |
| EXISTING SIGNAGE/TYPE:                                                                                                                                                                                                                                                                                                                                                                                                                                                                                                                                                                                                                                                                                                                                                                                                                                                                                                                                                                                                                                                                                                                                                                                                                                                                                                                                                                                                                                                                                                                                                                                                                                                                                                                                                                                                                                                                                                                                                                                                                                                                                                        |                                                                                                                                        | ● FOR OFFICE USE ONLY ●                                                     |
| None                                                                                                                                                                                                                                                                                                                                                                                                                                                                                                                                                                                                                                                                                                                                                                                                                                                                                                                                                                                                                                                                                                                                                                                                                                                                                                                                                                                                                                                                                                                                                                                                                                                                                                                                                                                                                                                                                                                                                                                                                                                                                                                          | Sq. Ft.                                                                                                                                | Signage Allowed on Parcel: Bogart Ln                                        |
| Total Existing:                                                                                                                                                                                                                                                                                                                                                                                                                                                                                                                                                                                                                                                                                                                                                                                                                                                                                                                                                                                                                                                                                                                                                                                                                                                                                                                                                                                                                                                                                                                                                                                                                                                                                                                                                                                                                                                                                                                                                                                                                                                                                                               | Sq. Ft. Sq. Ft. Sq. Ft.                                                                                                                | Building 159.7 Sq. Ft.  Free-Standing Sq. Ft.  Total Allowed: 159.7 Sq. Ft. |
| comments: Freestanding Sign C                                                                                                                                                                                                                                                                                                                                                                                                                                                                                                                                                                                                                                                                                                                                                                                                                                                                                                                                                                                                                                                                                                                                                                                                                                                                                                                                                                                                                                                                                                                                                                                                                                                                                                                                                                                                                                                                                                                                                                                                                                                                                                 | ian only b                                                                                                                             | se 60 Monument Sign.                                                        |
| NOTE: No sign may exceed 300 square feet. A separate proposed and existing signage including types, dimensions an                                                                                                                                                                                                                                                                                                                                                                                                                                                                                                                                                                                                                                                                                                                                                                                                                                                                                                                                                                                                                                                                                                                                                                                                                                                                                                                                                                                                                                                                                                                                                                                                                                                                                                                                                                                                                                                                                                                                                                                                             | nd lettering. Attach a                                                                                                                 | · •                                                                         |

Applicant's Signature

(Canary: Applicant) (Pink: Building Dept) (White: Community Development)

(Goldenrod: Code Enforcement)

3)A4

(White: Community Development)