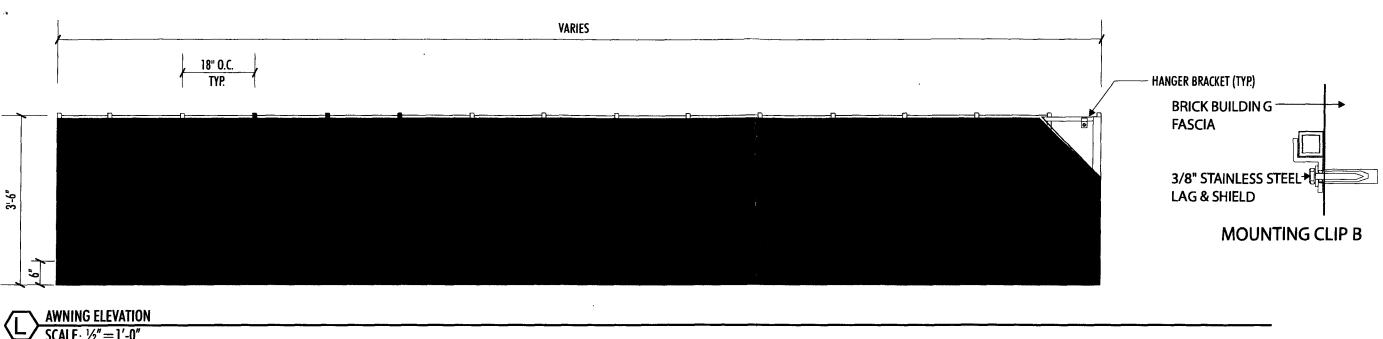

signer: MO

Scale: AS NOTED

Design No.: 04-08-5168-03

Date: **08-13-04** 

Reg. No.:

Revisions:

M.O. 8/18/04 Per redlined drawings dated 8/16/04

M.O. 8/19/04 Add stone base specification to monument sign AR 10/29/04 Edit legend and flag pole height.

Page: Of: 11

This is an original unpublished drawing created by Superior Electrical Advertising. It is submitted for your approval. It is not to be shown to anyone outside of your organization, nor is it to be reproduced, copied or exhibited in any fashion. The changing of colors, sizes, materials or illumination method does not alter the design. Ownership of this design is held by Superior Electrical Advertising, Inc. Authorization to use this design in any fashion must be obtained in writing from Superior Electrical Advertising, Inc.







1700 West Anaheim Street Long Beach, California 90813-1195 phone: 562.495.3808 facsimile: 562.435.1867

www.superiorsigns.com design@superiorsigns.com

Project: CHICK-FIL-A #1691

Address: 522 Bogart Lane Grand Junction, Co

Account Manager: GEORGE ADAMS

Designer: M0

Scale: AS NOTED

Design No.: 04-08-5168-03

Date: 08-13-04

Reg. No.:

Revisions:

M.O. 8/18/04 Per redlined drawings dated 8/16/04

M.O. 8/19/04 Add stone base specification to monument sign AR 10/29/04 Edit legend and flag pole height.

Page: **12**  Of:

17

This is an original unpublished drawing created by Superior Electrical Advertising. It is submitted for your approval. It is not to be shown to anyone outside of your organization, nor is it to be reproduced, copied or exhibited in any fashion. The changing of c