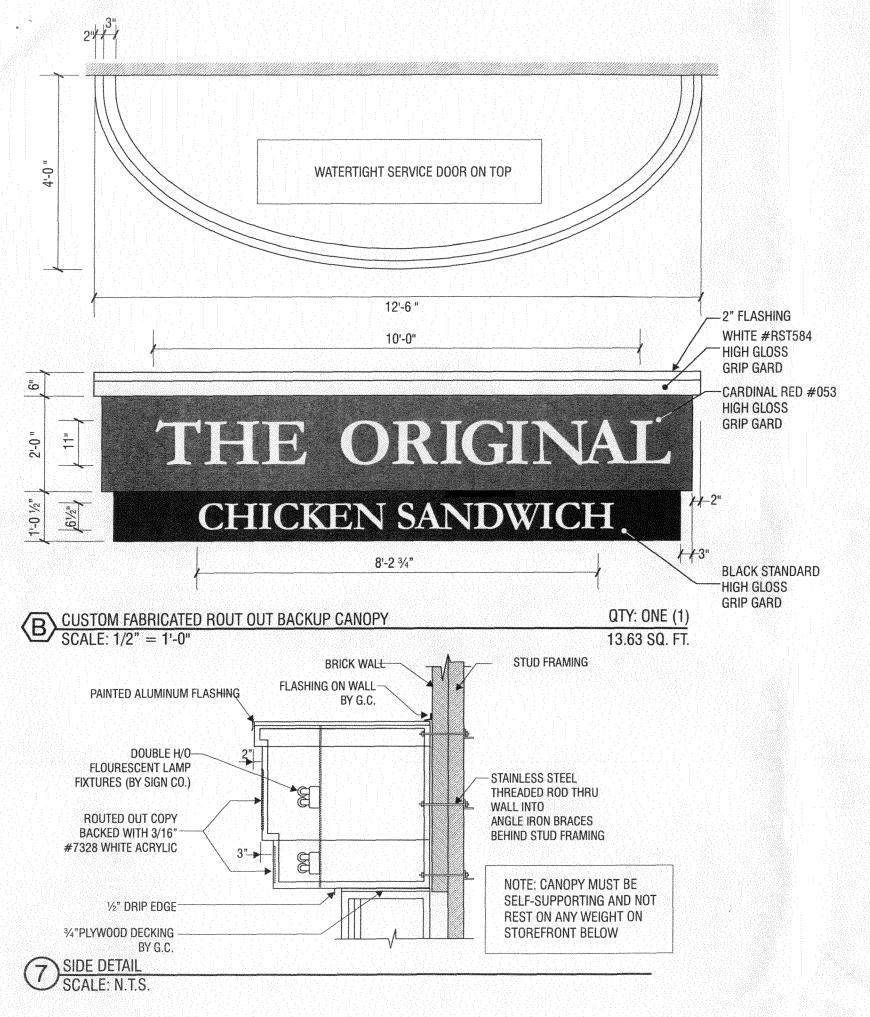

his is an original unpublished drawing created by Superior Electrical Advertising. It is submitted for your approval. It is not to be shown to anyone outside of your organization, nor is if to be reproduced, oppied or exhibited in any fashion. The copied of exhause in any lasticit. The changing of colors, sizes, materials or illumination method does not after the design. Dwinership of this design is held by Superior Electrical Advertising, Inc. Authorization to use this design in any fashion must be obtained in writing from Superior Electrical Advertising, Inc. © SEA 2004

Note: The Colors depicted here are a graphic representation. Actual colors may vary. See color specifications.

ALL PAINT - AKZO-NOBLE "GRIP GARD"

SECTION DETAIL / CHANNEL LETTER W/ LED LIGHTING DISPLAY

SCALE: N.T.S.





CUSTOM FABRICATED ALUMINUM SIGN CABINET SCALE: 1" = 1'-0"

QTY: ONE (1)

AREA: 8.75 SQ. FT.

SPECIFICATIONS:

INTERNALLY ILLUMINATED SIGN CABINET.
800 ma FLOURESCENT LAMPS MOUNTED HORIZONTALLY 12" ON CENTERS CURRENT REQUIREMENTS - 15 AMPS
CABINET RETURNS .080 ALUMINUM WITH 1" RETURNS
PAINTED WITH/AKZO-NOBEL GRIP GARD ACRYLIC POLYURETHANE.
FACES ARE FLAT .188" PLEXIGLAS (WHITE #7328)
WITH #230-53 3M TRANSLUCENT RED VINYL APPLIED FIRST SURFACE



1700 West Anaheim Street Long Beach, California 90813-1195 phone: 562.495,3808 facsimile: 562.435.1867

www.superiorsigns.com design@superiorsigns.com

Project: CHICK-FIL-A #1691

Address: 522 Bogart Lane Grand Junction, CO

Account Manager: GEORGE ADAMS

Designer: M0

Scale: AS NOTED

Design No.: 04-08-5168-03

Date: 08-13-04

Reg. No.:

Revisi