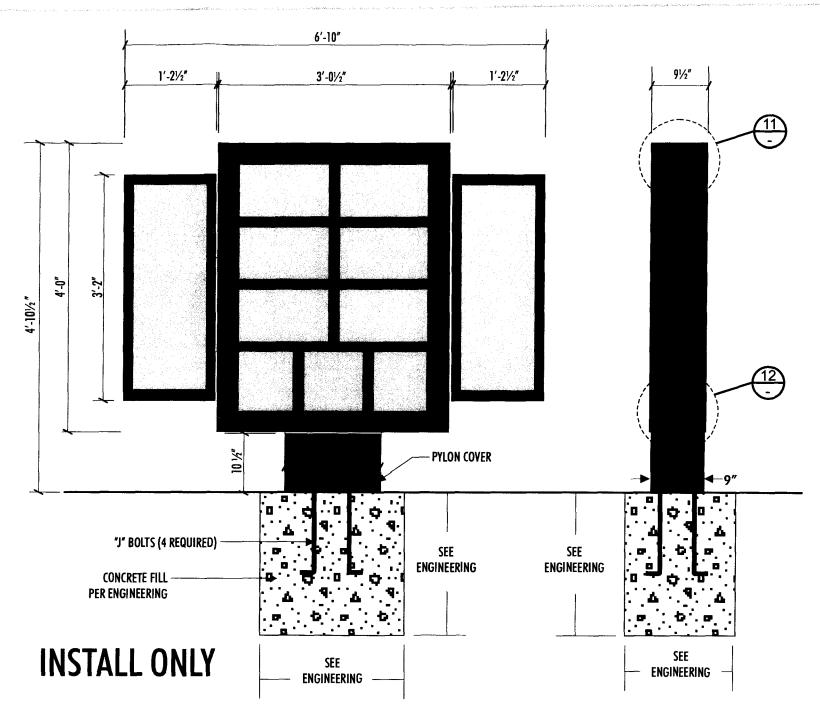

ERNALLY ILLUMINATED WITH 800 MA LAMPS (36" DAYLIGHT) ON 12" HORIZONTAL. U.L APPROVED 120 VOLTS - AC WITH 6G901 BALLAST.

MAKE ONE (1) TYPE E.1 "THANK YOU" / "DO NOT ENTER" MAKE TWO (2) TYPE E.2 "ENTER" / "ENTER"



**SPECIFICATIONS:** 

SIGN FRAME:

9" WIDE .063" ALUMINUM FILLER AND RETAINER PAINTED RED (FIVE YEAR WARRANTY). SERVICE THROUGH FRONT HINGED LEXAN COVER. 2"x2" DOUBLE ANGLE ALUMINUM FRAMEWORK

**ELECTRICAL:** 

ALL ELECTRICAL COMPONENTS U.L. LISTED, SIGN TO BEAR U.L. LABEL. ALL LAMPS 800 MA ON 10" CENTERS, HORIZONTALLY. **CURRENT REQUIREMENTS - 15 AMPS** 

FACES:

MATERIAL COVER .220" LEXAN, ITEM COMPONENTS. **ALUMINUM EXTRUSION WITH LEXAN INSERTS** 

**INSTALL ONLY** 

**DESIGNED FOR 30 PSI WIND LOAD.** 

COLORS:

1. CARDINAL RED - GRIP GARD #053

2. WHITE - GRIP GARD #RST584



SINGLE FACE MENU BOARD SIGN (BY OTHERS) SCALE: N.T.S.

QTY: ONE (1)

AREA: 23.3 SQ. FT.





DETAIL SCALE: N.T.S.

1700 West Anaheim Street Long Beach, California 90813-1195 phone: 562.495.3808 facsimile: 562,435,1867

www.superiorsigns.com design@superiorsigns.com

Project: CHICK-FIL-A #1691

Address: **522 BOGART LANE GRAND JUNCTION, CO** 

Account Manager: **GEORGE ADAMS** 

Designer: MO

Scale: **AS NOTED** 

> Design No.: 04-08-5168-03

Date: 08-13-04

Reg. No.:

Revisions:

1 M.O. 8/18/04 Per redlined drawings dated 8/16/04

2 M.O. 8/19/04 Add stone base specification to monument sign
3 AR 10/29/04 Edit legend and flag pole height.

Of: 17

This is an original unpublished drawing created by Superior Electrical Advertising. It is submitted for your approval. It is not to be shown to