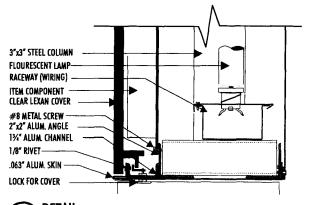

S - AC WITH 6G901 BALLAST.

MAKE ONE (1) TYPE E.1 "THANK YOU" / "DO NOT ENTER" MAKE TWO (2) TYPE E.2 "ENTER" / "ENTER"



**SPECIFICATIONS:** 

SIGN FRAME:

9" WIDE .063" ALUMINUM FILLER AND RETAINER PAINTED RED (FIVE YEAR WARRANTY). SERVICE THROUGH FRONT HINGED LEXAN COVER. 2"x2" DOUBLE ANGLE ALUMINUM FRAMEWORK

**ELECTRICAL:** 

ALL ELECTRICAL COMPONENTS U.L. LISTED, SIGN TO BEAR U.L. LABEL. ALL LAMPS 800 MA ON 10" CENTERS, HORIZONTALLY. **CURRENT REQUIREMENTS - 15 AMPS** 

FACES:

MATERIAL COVER .220" LEXAN, ITEM COMPONENTS. **ALUMINUM EXTRUSION WITH LEXAN INSERTS** 

**INSTALL ONLY** 

**DESIGNED FOR 30 PSI WIND LOAD.** 

COLORS:

1. CARDINAL RED - GRIP GARD #053

2. WHITE - GRIP GARD #RST584



SINGLE FACE MENU BOARD SIGN (BY OTHERS) SCALE: N.T.S.

QTY: ONE (1)

AREA: 23.3 SQ. FT.





DETAIL SCALE: N.T.S.

1700 West Anaheim Street Long Beach, California 90813-1195 phone: 562.495.3808 facsimile: 562,435,1867

www.superiorsigns.com design@superiorsigns.com

Project: CHICK-FIL-A #1691

Address: **522 BOGART LANE GRAND JUNCTION, CO** 

Account Manager: **GEORGE ADAMS** 

Designer: MO

Scale: **AS NOTED** 

> Design No.: 04-08-5168-03

Date: 08-13-04

Reg. No.:

Revisions:

1 M.O. 8/18/04 Per redlined drawings dated 8/16/04

2 M.O. 8/19/04 Add stone base specification to monument sign
3 AR 10/29/04 Edit legend and flag pole height.

Of: 17

This is an original unpublished drawing created by Superior Electrical Advertising. It is submitted for your approval. It is not to be shown to anyone outside of your organization, nor is it to be reproduced, copied or exhibited in any