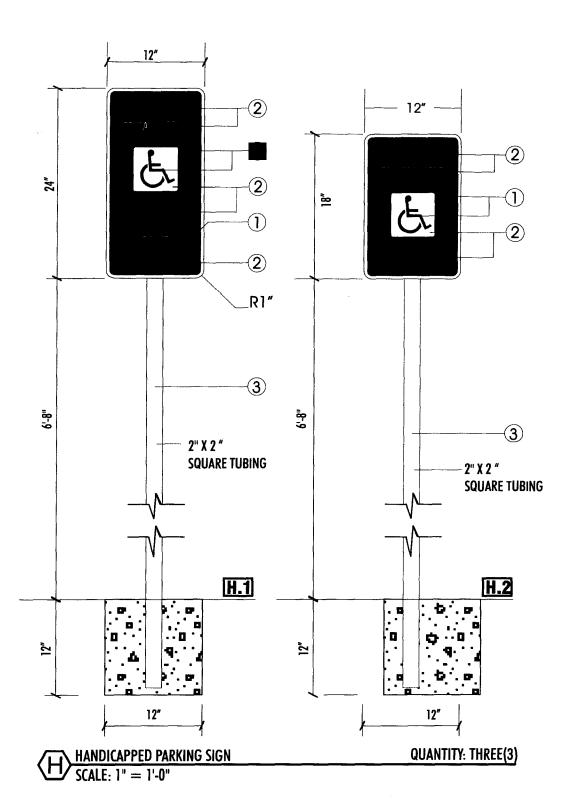

Revisions:

1 M.O. 8/18/04 Per redlined drawings dated 8/16/04

2 M.O. 8/19/04 Add stone base specification to monument sign
3 AR 10/29/04 Edit legend and flag pole height.

Of: 17

This is an original unpublished drawing created by Superior Electrical Advertising. It is submitted for your approval. It is not to be shown to anyone outside of your organization, nor is it to be reproduced, copied or exhibited in any fashion. The changing of colors, sizes, materials or illumination method does not after the design. Ownership of this design is held by Superior Electrical Advertising, inc. Authorization to use this design in any fashion must be obtained in writing from Superior Electrical Advertising, inc. © SEA 2004

Note: The Colors depicted here are a graphic representation. Actual colors



NOTES:

SIGNS ARE TO BE S/F .080 NON-ILLUMINATED **GRAPHICS APPLIED FIRST SURFACE** LETTER STYLE HELVETICA MEDIUM

WITH "VAN" PANEL 2 REQUIRED

WITH NO "VAN" PANEL

1 REQUIRED

COLOR PLACEMENT:

1. BLUE "REFLECTIVE"

2. WHITE "REFLECTIVE"

3. PAINT: AKZO-NOBEL "GRIP GARD" ACRYLIC POLYURETHANE WHITE #RST584

**NOTE: VERIFY COLORS WITH LOCAL MUNICIPALITY** 

NON-ILLUMINATED SINTRA LETTERS

QTY: ONE (1) SET

SCALE: 1 ½" = 1'-0"

**SPECIFICATIONS:** 

LETTERS: 1/2" THICK NON-ILLUMINATED SINTRA LETTERS PAINTED RED TO MATCH #278-0 RED SG ACRYLITE

ALL PAINT: AKSO-NOBLE "GRIP GARD" ARCYLIC POLYURETHANE INSTALLATION: 1/4" DIAMETER THREADED RODS INTO LETTER BACKS AND SET INTO PRE-DRILLED HOLES WITH SILICONE CEMENT



NON-ILLUMINATED SINTRA LETTERS SECTION VIEW DETAIL



**INSTALL ONLY** 



1700