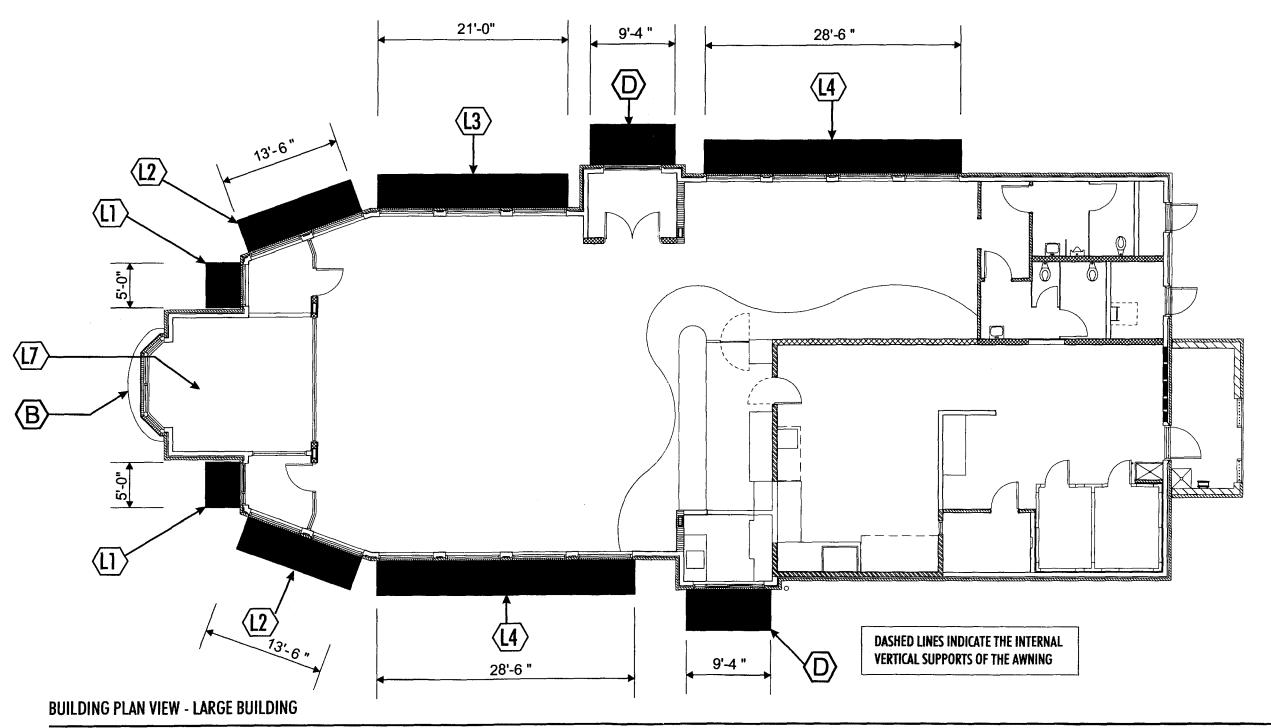

# SIGN CLEARANCE

Community Development Department 250 North 5th Street Grand Junction CO 81501 (970) 244-1430

| Clearance No.  |          |
|----------------|----------|
| Date Submitted | 11/22/04 |
| Fee \$ 25.00   |          |
| Zone C-2       |          |

| TAX SCHEDULE 39451 BUSINESS NAME Chick-F STREET ADDRESS 532 BO PROPERTY OWNER OWNER ADDRESS         | H-A LICENS OGAT LN ADDRI TELEPI                                                                                                                                                                                            | LACTOR Platinum Sign Co. SE NO. 2040850 ESS 2916 I-70 B HONE NO. 348-9677 ACT PERSON MIKE Blackwelder Jr                                                            |
|-----------------------------------------------------------------------------------------------------|----------------------------------------------------------------------------------------------------------------------------------------------------------------------------------------------------------------------------|---------------------------------------------------------------------------------------------------------------------------------------------------------------------|
| [] 1. FLUSH WALL 175 [] 2. ROOF  3. FREE-STANDING, Monument Sign [] 4. PROJECTING [] 5. OFF-PREMISE | 2 Square Feet per Linear Foot of l<br>2 Square Feet per Linear Foot of l<br>2 Traffic Lanes - 0.75 Square Fee<br>4 or more Traffic Lanes - 1.5 Squ<br>0.5 Square Feet per each Linear F<br>See #3 Spacing Requirements; No | Building Facade t x Street Frontage are Feet x Street Frontage                                                                                                      |
| [ ] Externally Illuminated                                                                          | [ ] Internally Illuminated                                                                                                                                                                                                 | [ ] Non-Illuminated                                                                                                                                                 |
|                                                                                                     | inear Feet EQS+ near Feet Rimrock AveFeet Clearance to Gra                                                                                                                                                                 | de:Feet<br>Feet                                                                                                                                                     |
| EXISTING SIGNAGE/TYPE:                                                                              |                                                                                                                                                                                                                            | ● FOR OFFICE USE ONLY ●                                                                                                                                             |
| Flushwal 4) C5, A4                                                                                  | <u>48.45</u> sq. Ft.                                                                                                                                                                                                       | Signage Allowed on Parcel: Rimrock Ave.                                                                                                                             |
| Total Ex                                                                                            | Sq. Ft Sq. Ft. isting: Sq. Ft.                                                                                                                                                                                             | Building 159.7 Sq. Ft.  Perfixe Free-Standing 60 Sq. Ft.  Total Allowed: 159.7 Sq. Ft.                                                                              |
| COMMENTS: Fer Rin                                                                                   | rrock File -                                                                                                                                                                                                               | Vonument Sign                                                                                                                                                       |
| proposed and existing signage including type                                                        | es, dimensions and lettering. Attach                                                                                                                                                                                       | equired for each sign. Attach a sketch, to scale, of a plot plan, to scale, showing: abutting streets, alleys, buildings to proposed signs and required setbacks. A |

I hereby attest that the information on this form and the attached sketches are true and accurate.

SEPARATE PERMIT FROM THE BUILDING DEPARTMENT IS ALSO REQUIRED.

Applicant's Signature Date

Community Development Approval

(White: Community Development)

(Canary: Applicant)

(Pink: Building Dept)

(Goldenrod: Code Enforcement)