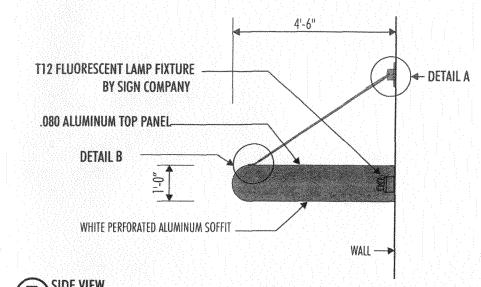

# SIGN CLEARANCE

Community Development Department 250 North 5th Street Grand Junction CO 81501 (970) 244-1430

| Clearance No.  |          |
|----------------|----------|
| Date Submitted | 11/22/04 |
| Fee \$ 25.00   |          |
| Zone C-2       |          |

| TAX SCHEDULE 39451 BUSINESS NAME Chick-F STREET ADDRESS 532 BO PROPERTY OWNER OWNER ADDRESS         | H-A LICENS OGAT LN ADDRI TELEPI                                                                                                                                                                                            | LACTOR Platinum Sign Co. SE NO. 2040850 ESS 2916 I-70 B HONE NO. 348-9677 ACT PERSON MIKE Blackwelder Jr                                                            |
|-----------------------------------------------------------------------------------------------------|----------------------------------------------------------------------------------------------------------------------------------------------------------------------------------------------------------------------------|---------------------------------------------------------------------------------------------------------------------------------------------------------------------|
| [] 1. FLUSH WALL 175 [] 2. ROOF  3. FREE-STANDING, Monument Sign [] 4. PROJECTING [] 5. OFF-PREMISE | 2 Square Feet per Linear Foot of l<br>2 Square Feet per Linear Foot of l<br>2 Traffic Lanes - 0.75 Square Fee<br>4 or more Traffic Lanes - 1.5 Squ<br>0.5 Square Feet per each Linear F<br>See #3 Spacing Requirements; No | Building Facade t x Street Frontage are Feet x Street Frontage                                                                                                      |
| [ ] Externally Illuminated                                                                          | [ ] Internally Illuminated                                                                                                                                                                                                 | [ ] Non-Illuminated                                                                                                                                                 |
|                                                                                                     | inear Feet EQS+ near Feet Rimrock AveFeet Clearance to Gra                                                                                                                                                                 | de:Feet<br>Feet                                                                                                                                                     |
| EXISTING SIGNAGE/TYPE:                                                                              |                                                                                                                                                                                                                            | ● FOR OFFICE USE ONLY ●                                                                                                                                             |
| Flushwal 4) C5, A4                                                                                  | <u>48.45</u> sq. Ft.                                                                                                                                                                                                       | Signage Allowed on Parcel: Rimrock Ave.                                                                                                                             |
| Total Ex                                                                                            | Sq. Ft Sq. Ft. isting: Sq. Ft.                                                                                                                                                                                             | Building 159.7 Sq. Ft.  Perfixe Free-Standing 60 Sq. Ft.  Total Allowed: 159.7 Sq. Ft.                                                                              |
| COMMENTS: Fer Rin                                                                                   | rrock File -                                                                                                                                                                                                               | Vonument Sign                                                                                                                                                       |
| proposed and existing signage including type                                                        | es, dimensions and lettering. Attach                                                                                                                                                                                       | equired for each sign. Attach a sketch, to scale, of a plot plan, to scale, showing: abutting streets, alleys, buildings to proposed signs and required setbacks. A |