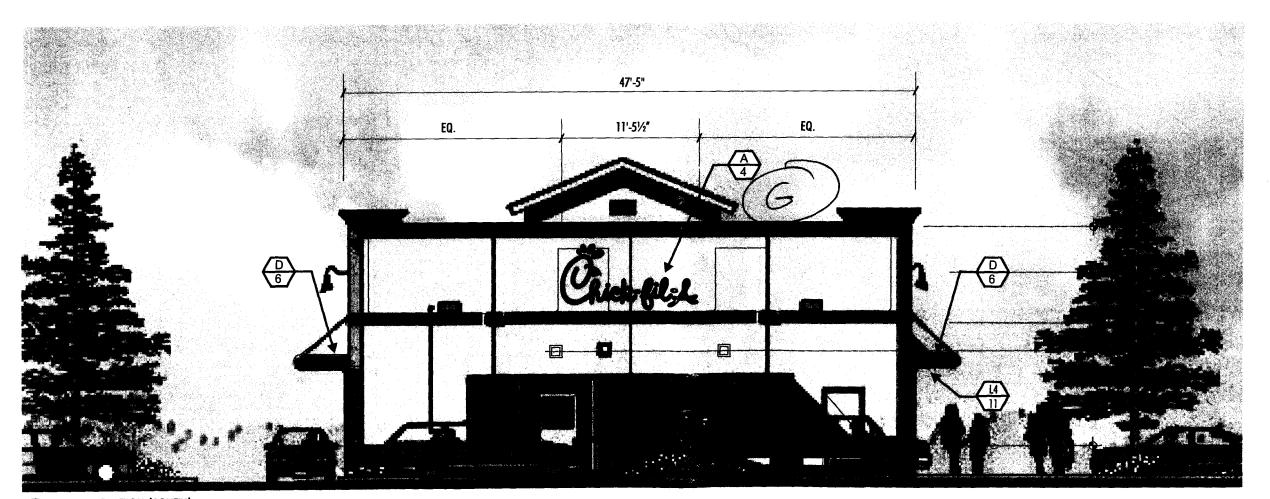

| TAX SCHEDULE 2945-103-3 BUSINESS NAME Chick-Fil- STREET ADDRESS 500 BOGOR PROPERTY OWNER OWNER ADDRESS                                                                                                                                                                               | LICENS  LICENS  ADDRE                                                                                                                                                                                                                                                                                                                                                                                                                                                                                                                                                                                                                                                                                                                                                                                                                                                                                                                                                                                                                                                                                                                                                                                                                                                                                                                                                                                                                                                                                                                                                                                                                                                                                                                                                                                                                                                                                                                                                                                                                                                                                                          | Actor Platinum Sign Co<br>SE NO. 2040850<br>ESS 2916 I-70 B<br>HONE NO. 248-9677<br>ACT PERSON MIKE BLACKWELLER JE                                                                                                                                                                                                          |
|--------------------------------------------------------------------------------------------------------------------------------------------------------------------------------------------------------------------------------------------------------------------------------------|--------------------------------------------------------------------------------------------------------------------------------------------------------------------------------------------------------------------------------------------------------------------------------------------------------------------------------------------------------------------------------------------------------------------------------------------------------------------------------------------------------------------------------------------------------------------------------------------------------------------------------------------------------------------------------------------------------------------------------------------------------------------------------------------------------------------------------------------------------------------------------------------------------------------------------------------------------------------------------------------------------------------------------------------------------------------------------------------------------------------------------------------------------------------------------------------------------------------------------------------------------------------------------------------------------------------------------------------------------------------------------------------------------------------------------------------------------------------------------------------------------------------------------------------------------------------------------------------------------------------------------------------------------------------------------------------------------------------------------------------------------------------------------------------------------------------------------------------------------------------------------------------------------------------------------------------------------------------------------------------------------------------------------------------------------------------------------------------------------------------------------|-----------------------------------------------------------------------------------------------------------------------------------------------------------------------------------------------------------------------------------------------------------------------------------------------------------------------------|
| [ ] 2. ROOF 2 Squ. [ ] 3. FREE-STANDING 2 Train 4 or n [ ] 4. PROJECTING 0.5 Squ.                                                                                                                                                                                                    | are Feet per Linear Foot of I<br>are Feet per Linear Foot of I<br>ffic Lanes - 0.75 Square Feet<br>nore Traffic Lanes - 1.5 Squa<br>quare Feet per each Linear Fe<br>3 Spacing Requirements; Not                                                                                                                                                                                                                                                                                                                                                                                                                                                                                                                                                                                                                                                                                                                                                                                                                                                                                                                                                                                                                                                                                                                                                                                                                                                                                                                                                                                                                                                                                                                                                                                                                                                                                                                                                                                                                                                                                                                               | Building Facade  t x Street Frontage  are Feet x Street Frontage                                                                                                                                                                                                                                                            |
| [ ] Externally Illuminated [ ] I                                                                                                                                                                                                                                                     | nternally Illuminated                                                                                                                                                                                                                                                                                                                                                                                                                                                                                                                                                                                                                                                                                                                                                                                                                                                                                                                                                                                                                                                                                                                                                                                                                                                                                                                                                                                                                                                                                                                                                                                                                                                                                                                                                                                                                                                                                                                                                                                                                                                                                                          | [ ] Non-Illuminated                                                                                                                                                                                                                                                                                                         |
| (1-5) Area of Proposed Sign: 39.7 Sq<br>(1,2,4) Building Façade: 475" Linear Fe<br>(1-4) Street Frontage: 270 Linear Fe<br>(2-5) Height to Top of Sign: Fee<br>(5) Distance from all Existing Off-Premise                                                                            | et Front Elavation Clearance to Grad                                                                                                                                                                                                                                                                                                                                                                                                                                                                                                                                                                                                                                                                                                                                                                                                                                                                                                                                                                                                                                                                                                                                                                                                                                                                                                                                                                                                                                                                                                                                                                                                                                                                                                                                                                                                                                                                                                                                                                                                                                                                                           | de: Feet                                                                                                                                                                                                                                                                                                                    |
|                                                                                                                                                                                                                                                                                      |                                                                                                                                                                                                                                                                                                                                                                                                                                                                                                                                                                                                                                                                                                                                                                                                                                                                                                                                                                                                                                                                                                                                                                                                                                                                                                                                                                                                                                                                                                                                                                                                                                                                                                                                                                                                                                                                                                                                                                                                                                                                                                                                |                                                                                                                                                                                                                                                                                                                             |
| EXISTING SIGNAGE/TYPE:                                                                                                                                                                                                                                                               |                                                                                                                                                                                                                                                                                                                                                                                                                                                                                                                                                                                                                                                                                                                                                                                                                                                                                                                                                                                                                                                                                                                                                                                                                                                                                                                                                                                                                                                                                                                                                                                                                                                                                                                                                                                                                                                                                                                                                                                                                                                                                                                                | ● FOR OFFICE USE ONLY ●                                                                                                                                                                                                                                                                                                     |
| EXISTING SIGNAGE/TYPE:                                                                                                                                                                                                                                                               | Sq. Ft.                                                                                                                                                                                                                                                                                                                                                                                                                                                                                                                                                                                                                                                                                                                                                                                                                                                                                                                                                                                                                                                                                                                                                                                                                                                                                                                                                                                                                                                                                                                                                                                                                                                                                                                                                                                                                                                                                                                                                                                                                                                                                                                        | FOR OFFICE USE ONLY  Signage Allowed on Parcel: Frontack Rd                                                                                                                                                                                                                                                                 |
| EXISTING SIGNAGE/TYPE:                                                                                                                                                                                                                                                               | Sq. Ft.                                                                                                                                                                                                                                                                                                                                                                                                                                                                                                                                                                                                                                                                                                                                                                                                                                                                                                                                                                                                                                                                                                                                                                                                                                                                                                                                                                                                                                                                                                                                                                                                                                                                                                                                                                                                                                                                                                                                                                                                                                                                                                                        |                                                                                                                                                                                                                                                                                                                             |
| EXISTING SIGNAGE/TYPE:                                                                                                                                                                                                                                                               |                                                                                                                                                                                                                                                                                                                                                                                                                                                                                                                                                                                                                                                                                                                                                                                                                                                                                                                                                                                                                                                                                                                                                                                                                                                                                                                                                                                                                                                                                                                                                                                                                                                                                                                                                                                                                                                                                                                                                                                                                                                                                                                                | Signage Allowed on Parcel: Frontage Rd                                                                                                                                                                                                                                                                                      |
| EXISTING SIGNAGE/TYPE:  Total Existing:                                                                                                                                                                                                                                              | Sq. Ft.                                                                                                                                                                                                                                                                                                                                                                                                                                                                                                                                                                                                                                                                                                                                                                                                                                                                                                                                                                                                                                                                                                                                                                                                                                                                                                                                                                                                                                                                                                                                                                                                                                                                                                                                                                                                                                                                                                                                                                                                                                                                                                                        | Signage Allowed on Parcel: Frontace Rd  Building 82,25 Sq. Ft.                                                                                                                                                                                                                                                              |
|                                                                                                                                                                                                                                                                                      | Sq. Ft.                                                                                                                                                                                                                                                                                                                                                                                                                                                                                                                                                                                                                                                                                                                                                                                                                                                                                                                                                                                                                                                                                                                                                                                                                                                                                                                                                                                                                                                                                                                                                                                                                                                                                                                                                                                                                                                                                                                                                                                                                                                                                                                        | Signage Allowed on Parcel: Frontack Rd  Building 82,25 Sq. Ft.  Free-Standing 202.5 Sq. Ft.                                                                                                                                                                                                                                 |
| Total Existing:  COMMENTS: Per                                                                                                                                                                                                                   | Sq. Ft.  Sq. Ft.  Sq. Ft.  Sq. Ft.  sq. Ft.  Attach a es, distances from existing b                                                                                                                                                                                                                                                                                                                                                                                                                                                                                                                                                                                                                                                                                                                                                                                                                                                                                                                                                                                                                                                                                                                                                                                                                                                                                                                                                                                                                                                                                                                                                                                                                                                                                                                                                                                                                                                                                                                                                                                                                                            | Signage Allowed on Parcel: Frontack Rd  Building 82,25 sq. Ft.  Free-Standing 202.5 sq. Ft.  Total Allowed: 82.25 sq. Ft.  Total Allowed: 82.25 sq. Ft.  equired for each sign. Attach a sketch, to scale, of a plot plan, to scale, showing: abutting streets, alleys, mildings to proposed signs and required setbacks. A |
| Total Existing:  COMMENTS: Per Line ock  NOTE: No sign may exceed 300 square feet. A proposed and existing signage including types, dimer easements, driveways, encroachments, property lin SEPARATE PERMIT FROM THE BUILDING  I hereby attest that the information on this form and | Sq. Ft.  Sq. Ft.  Sq. Ft.  Sq. Ft.  separate sign clearance is rensions and lettering. Attach a es, distances from existing because of the second of the sec | Building 82,25 Sq. Ft.  Building 82,25 Sq. Ft.  Free-Standing 82.25 Sq. Ft.  Total Allowed: 82.25 Sq. Ft.  equired for each sign. Attach a sketch, to scale, of a plot plan, to scale, showing: abutting streets, alleys, buildings to proposed signs and required setbacks. A REQUIRED.                                    |