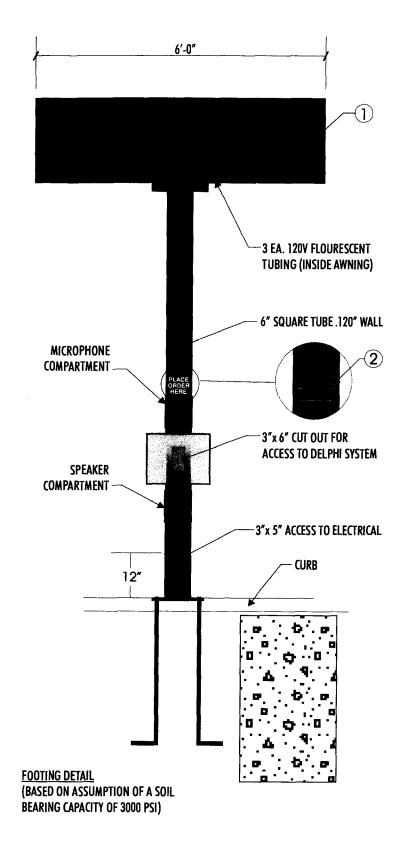

# SIGN CLEARANCE

Community Development Department 250 North 5<sup>th</sup> Street Grand Junction CO 81501 (970) 244-1430

| Clearance No.  |   | 1  | ·  |  |
|----------------|---|----|----|--|
| Date Submitted | H | 93 | 04 |  |
| Fee \$ 5,00    |   |    |    |  |
| Zone C-2       |   |    |    |  |

| TAX SCHEDULE 2945 BUSINESS NAME CAICK STREET ADDRESS 522 PROPERTY OWNER OWNER ADDRESS | Bogort LA ADDR                                                                                                                                                                                                     | RACTOR PUTNUM Sign Co<br>ISE NO. 2040850<br>RESS 2916 I-70 B<br>PHONE NO. 248-9677<br>RACT PERSON MICE Blackwelder J                                                            |
|---------------------------------------------------------------------------------------|--------------------------------------------------------------------------------------------------------------------------------------------------------------------------------------------------------------------|---------------------------------------------------------------------------------------------------------------------------------------------------------------------------------|
| 1. FLUSH WALL [ ] 2. ROOF [ ] 3. FREE-STANDING [ ] 4. PROJECTING [ ] 5. OFF-PREMISE   | 2 Square Feet per Linear Foot of<br>2 Square Feet per Linear Foot of<br>2 Traffic Lanes - 0.75 Square Fe<br>4 or more Traffic Lanes - 1.5 Sq<br>0.5 Square Feet per each Linear<br>See #3 Spacing Requirements; No | Building Facade et x Street Frontage uare Feet x Street Frontage                                                                                                                |
| [ ] Externally Illuminated                                                            | [ ] Internally Illuminated                                                                                                                                                                                         | [ ] Non-Illuminated                                                                                                                                                             |
| (1 - 4) Street Frontage: 235' (2 - 5) Height to Top of Sign:                          | S.75 Square Feet  Linear Feet East-Side Ele  Linear Feet Rimnack Ave  Feet Clearance to Gr  Off-Premise Signs within 600 Feet:                                                                                     | ade: Feet                                                                                                                                                                       |
| EXISTING SIGNAGE/TYPE:                                                                |                                                                                                                                                                                                                    | ● FOR OFFICE USE ONLY ●                                                                                                                                                         |
| 4)A4                                                                                  | 39.7 sq. Ft.                                                                                                                                                                                                       | Signage Allowed on Parcel: RimrockAve                                                                                                                                           |
|                                                                                       | Sq. Ft.                                                                                                                                                                                                            | Building 337,5 Sq. Ft.                                                                                                                                                          |
|                                                                                       | Sq. Ft.                                                                                                                                                                                                            | Free-Standing 60. Sq. Ft.                                                                                                                                                       |
| Total                                                                                 | 1 Existing: 39.7 Sq. Ft.                                                                                                                                                                                           | Total Allowed: 337.5 Sq. Ft.                                                                                                                                                    |
| COMMENTS: Par F                                                                       | ile .                                                                                                                                                                                                              |                                                                                                                                                                                 |
| proposed and existing signage including                                               | types, dimensions and lettering. Attach<br>property lines, distances from existing                                                                                                                                 | required for each sign. Attach a sketch, to scale, of a plot plan, to scale, showing: abutting streets, alleys, buildings to proposed signs and required setbacks. A DREQUIRED. |
| I hereby attest that the information on the                                           | 11-29-04 00                                                                                                                                                                                                        | Illie Paulson 11/2/04                                                                                                                                                           |
| Applicant's Signature                                                                 | Date Commu                                                                                                                                                                                                         | nity Development Approval Date                                                                                                                                                  |
| (White: Community Development)                                                        | (Canary: Applicant) (Pink: B                                                                                                                                                                                       | uilding Dept) (Goldenrod: Code Enforcement)                                                                                                                                     |