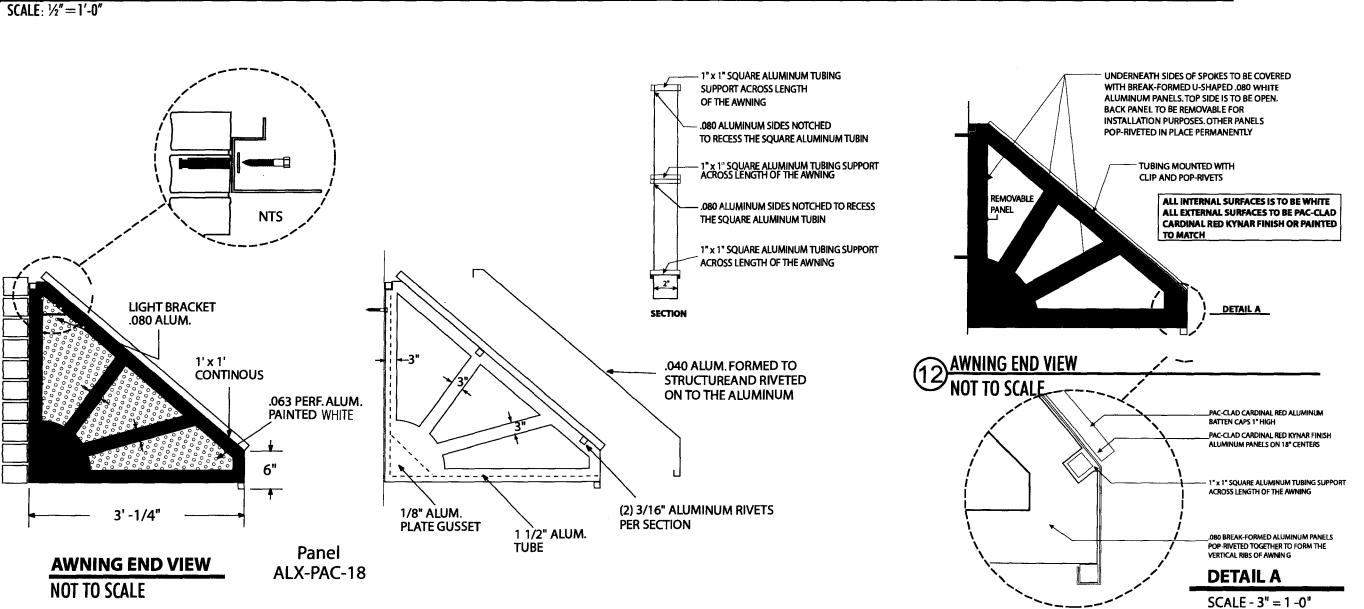

gner: MO

Scale: AS NOTED

Design No.: 04-08-5168-03

Date: **08-13-04** 

Reg. No.:

Revisions:

M.O. 8/18/04 Per redlined drawings dated 8/16/04

M.O. 8/19/04 Add stone base specification to monument sign AR 10/29/04 Edit legend and flag pole height.

Page: Of: 11

This is an original unpublished drawing created by Superior Electrical Advertising. It is submitted for your approval. It is not to be shown to anyone outside of your organization, nor is it to be reproduced, copied or exhibited in any fashion. The changing of colors, sizes, materials or illumination method does not alter the design. Ownership of this design is held by Superior Electrical Advertising, Inc. Authorization to use this design in any fashion must be obtained in writing from Superior Electrical Advertising, Inc.







1700 West Anaheim Street Long Beach, California 90813-1195 phone: 562.495.3808 facsimile: 562.435.1867

www.superiorsigns.com design@superiorsigns.com

Project: CHICK-FIL-A #1691

Address: 522 Bogart Lane Grand Junction, Co

Account Manager: GEORGE ADAMS

Designer: M0

Scale: AS NOTED

Design No.: 04-08-5168-03

Date: 08-13-04

Reg. No.:

Revisions:

M.O. 8/18/04 Per redlined drawings dated 8/16/04

M.O. 8/19/04 Add stone base specification to monument sign AR 10/29/04 Edit legend and flag pole height.

Page: **12**  Of:

17

This is an original unpublished drawing created by Superior Electrical Advertising. It is submitted for your approval. It is not to be shown to anyone outside of your organization, nor is it to be reproduced, copied or exhibited in any fashion. The changing of col