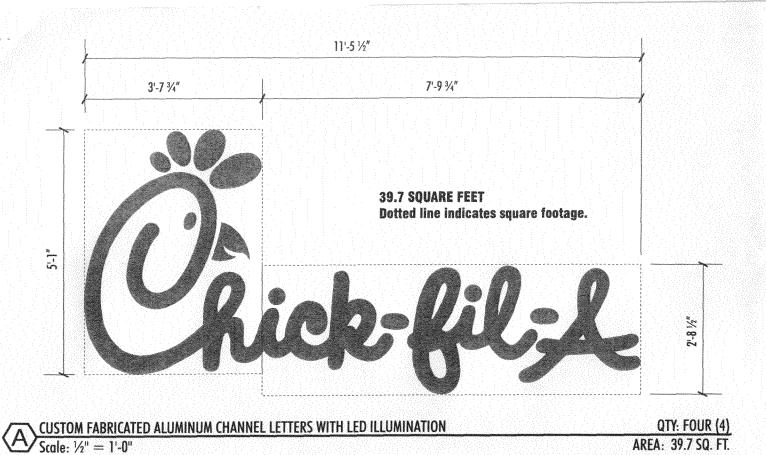

| TAX SCHEDULE 2945 BUSINESS NAME CAICK STREET ADDRESS 522 PROPERTY OWNER OWNER ADDRESS | Bogort LA ADDR                                                                                                                                                                                                     | RACTOR PUTNUM Sign Co<br>ISE NO. 2040850<br>RESS 2916 I-70 B<br>PHONE NO. 248-9677<br>RACT PERSON MICE Blackwelder J                                                            |
|---------------------------------------------------------------------------------------|--------------------------------------------------------------------------------------------------------------------------------------------------------------------------------------------------------------------|---------------------------------------------------------------------------------------------------------------------------------------------------------------------------------|
| 1. FLUSH WALL [ ] 2. ROOF [ ] 3. FREE-STANDING [ ] 4. PROJECTING [ ] 5. OFF-PREMISE   | 2 Square Feet per Linear Foot of<br>2 Square Feet per Linear Foot of<br>2 Traffic Lanes - 0.75 Square Fe<br>4 or more Traffic Lanes - 1.5 Sq<br>0.5 Square Feet per each Linear<br>See #3 Spacing Requirements; No | Building Facade et x Street Frontage uare Feet x Street Frontage                                                                                                                |
| [ ] Externally Illuminated                                                            | [ ] Internally Illuminated                                                                                                                                                                                         | [ ] Non-Illuminated                                                                                                                                                             |
| (1 - 4) Street Frontage: 235' (2 - 5) Height to Top of Sign:                          | S.75 Square Feet  Linear Feet East-Side Ele  Linear Feet Rimnack Ave  Feet Clearance to Gr  Off-Premise Signs within 600 Feet:                                                                                     | ade: Feet                                                                                                                                                                       |
| EXISTING SIGNAGE/TYPE:                                                                |                                                                                                                                                                                                                    | ● FOR OFFICE USE ONLY ●                                                                                                                                                         |
| 4)A4                                                                                  | 39.7 sq. Ft.                                                                                                                                                                                                       | Signage Allowed on Parcel: RimrockAve                                                                                                                                           |
|                                                                                       | Sq. Ft.                                                                                                                                                                                                            | Building 337,5 Sq. Ft.                                                                                                                                                          |
|                                                                                       | Sq. Ft.                                                                                                                                                                                                            | Free-Standing 60. Sq. Ft.                                                                                                                                                       |
| Total                                                                                 | 1 Existing: 39.7 Sq. Ft.                                                                                                                                                                                           | Total Allowed: 337.5 Sq. Ft.                                                                                                                                                    |
| COMMENTS: Par F                                                                       | ile .                                                                                                                                                                                                              |                                                                                                                                                                                 |
| proposed and existing signage including                                               | types, dimensions and lettering. Attach<br>property lines, distances from existing                                                                                                                                 | required for each sign. Attach a sketch, to scale, of a plot plan, to scale, showing: abutting streets, alleys, buildings to proposed signs and required setbacks. A DREQUIRED. |
| I hereby attest that the information on the                                           | 11-29-04 00                                                                                                                                                                                                        | Illie Paulson 11/2/04                                                                                                                                                           |
| Applicant's Signature                                                                 | Date Commu                                                                                                                                                                                                         | nity Development Approval Date                                                                                                                                                  |
| (White: Community Development)                                                        | (Canary: Applicant) (Pink: B                                                                                                                                                                                       | uilding Dept) (Goldenrod: Code Enforcement)                                                                                                                                     |

| (570) 244-1430                                                                                                                                                                                                                                                                                                                                                                                                                                                                                                                                                                                                                                                                                                                                                                                                                                                                                                                                                                                                                                                                                                                                                                                                                                                                                                                                                                                                                                                                                                                                                                                                                                                                                                                                                                                                                                                                                                                                                                                                                                                                                                                |                                                                                                                                        |                                                                             |
|-------------------------------------------------------------------------------------------------------------------------------------------------------------------------------------------------------------------------------------------------------------------------------------------------------------------------------------------------------------------------------------------------------------------------------------------------------------------------------------------------------------------------------------------------------------------------------------------------------------------------------------------------------------------------------------------------------------------------------------------------------------------------------------------------------------------------------------------------------------------------------------------------------------------------------------------------------------------------------------------------------------------------------------------------------------------------------------------------------------------------------------------------------------------------------------------------------------------------------------------------------------------------------------------------------------------------------------------------------------------------------------------------------------------------------------------------------------------------------------------------------------------------------------------------------------------------------------------------------------------------------------------------------------------------------------------------------------------------------------------------------------------------------------------------------------------------------------------------------------------------------------------------------------------------------------------------------------------------------------------------------------------------------------------------------------------------------------------------------------------------------|----------------------------------------------------------------------------------------------------------------------------------------|-----------------------------------------------------------------------------|
| [ ] 3. FREE-STANDING 2 Traffic Lane 4 or more Traffic Lane 5 or more Traffic Lane 6 or more Traffic Lane 7 or more Traffic Lane 8 or more Traffic Lane 9 or more 10 or | LICENS ADDRE TELEPH CONTA  per Linear Foot of E per Linear Foot of E es - 0.75 Square Feet ffic Lanes - 1.5 Squa et per each Linear Fo | Building Facade                                                             |
| [ ] Externally Illuminated [ ] Internall                                                                                                                                                                                                                                                                                                                                                                                                                                                                                                                                                                                                                                                                                                                                                                                                                                                                                                                                                                                                                                                                                                                                                                                                                                                                                                                                                                                                                                                                                                                                                                                                                                                                                                                                                                                                                                                                                                                                                                                                                                                                                      | y Illuminated                                                                                                                          | [ ] Non-Illuminated                                                         |
| (1-5) Area of Proposed Sign: 39.7 Square Fee (1,2,4) Building Façade: 91'3" Linear Feet (1-4) Street Frontage: 384 Linear Feet (2-5) Height to Top of Sign: Feet (5) Distance from all Existing Off-Premise Signs with                                                                                                                                                                                                                                                                                                                                                                                                                                                                                                                                                                                                                                                                                                                                                                                                                                                                                                                                                                                                                                                                                                                                                                                                                                                                                                                                                                                                                                                                                                                                                                                                                                                                                                                                                                                                                                                                                                        | clearance to Grad                                                                                                                      | de: Feet                                                                    |
| EXISTING SIGNAGE/TYPE:                                                                                                                                                                                                                                                                                                                                                                                                                                                                                                                                                                                                                                                                                                                                                                                                                                                                                                                                                                                                                                                                                                                                                                                                                                                                                                                                                                                                                                                                                                                                                                                                                                                                                                                                                                                                                                                                                                                                                                                                                                                                                                        |                                                                                                                                        | ● FOR OFFICE USE ONLY ●                                                     |
| None                                                                                                                                                                                                                                                                                                                                                                                                                                                                                                                                                                                                                                                                                                                                                                                                                                                                                                                                                                                                                                                                                                                                                                                                                                                                                                                                                                                                                                                                                                                                                                                                                                                                                                                                                                                                                                                                                                                                                                                                                                                                                                                          | Sq. Ft.                                                                                                                                | Signage Allowed on Parcel: Bogart Ln                                        |
| Total Existing:                                                                                                                                                                                                                                                                                                                                                                                                                                                                                                                                                                                                                                                                                                                                                                                                                                                                                                                                                                                                                                                                                                                                                                                                                                                                                                                                                                                                                                                                                                                                                                                                                                                                                                                                                                                                                                                                                                                                                                                                                                                                                                               | Sq. Ft. Sq. Ft. Sq. Ft.                                                                                                                | Building 159.7 Sq. Ft.  Free-Standing Sq. Ft.  Total Allowed: 159.7 Sq. Ft. |
| comments: Freestanding Sign C                                                                                                                                                                                                                                                                                                                                                                                                                                                                                                                                                                                                                                                                                                                                                                                                                                                                                                                                                                                                                                                                                                                                                                                                                                                                                                                                                                                                                                                                                                                                                                                                                                                                                                                                                                                                                                                                                                                                                                                                                                                                                                 | ian only b                                                                                                                             | se 60 Monument Sign.                                                        |
| NOTE: No sign may exceed 300 square feet. A separate proposed and existing signage including types, dimensions an                                                                                                                                                                                                                                                                                                                                                                                                                                                                                                                                                                                                                                                                                                                                                                                                                                                                                                                                                                                                                                                                                                                                                                                                                                                                                                                                                                                                                                                                                                                                                                                                                                                                                                                                                                                                                                                                                                                                                                                                             | nd lettering. Attach a                                                                                                                 | · •                                                                         |