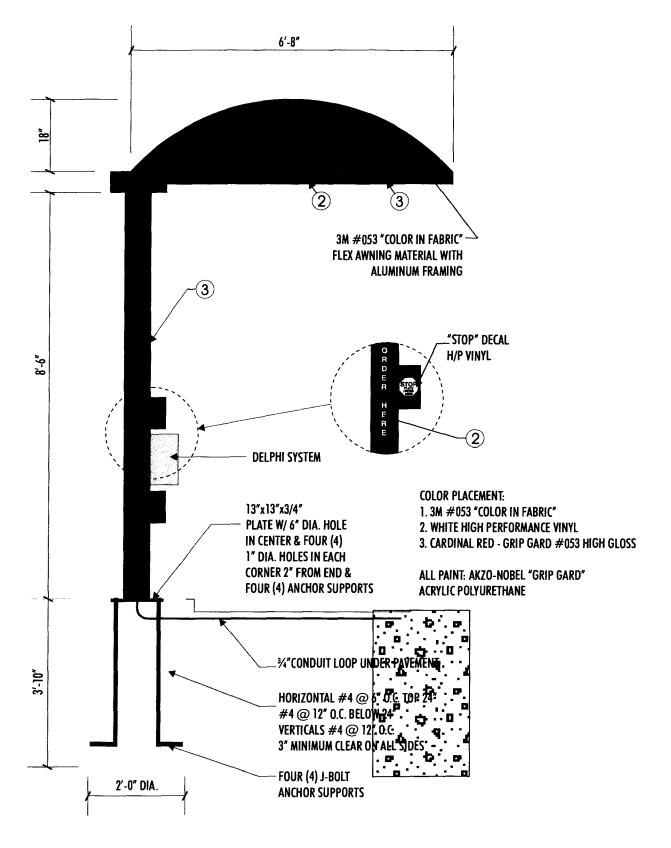

## Sign Clearance

Community Development Department 250 North 5th Street Grand Junction CO 81501 (970) 244-1430

| Clearance No.            | • |
|--------------------------|---|
| Date Submitted //- 22-04 |   |
| Fee \$ \$6.00            |   |
| Zone C-Q                 |   |

| TAX SCHEDULE 2945-103-39 BUSINESS NAME Chick - F11- STREET ADDRESS 522 BOO PROPERTY OWNER OWNER ADDRESS | A LICENS  NAT LO ADDRE  TELEPH                                                                                                                                                                                                 | ACTOR Platinum Sign Co. E NO. 2040850 ESS 2914 I 70 B HONE NO. 248-9477 ACT PERSON MIKE Black Welder Jr |
|---------------------------------------------------------------------------------------------------------|--------------------------------------------------------------------------------------------------------------------------------------------------------------------------------------------------------------------------------|---------------------------------------------------------------------------------------------------------|
| [X] 1. FLUSH WALL [ ] 2. ROOF [ ] 3. FREE-STANDING [ ] 4. PROJECTING [ ] 5. OFF-PREMISE                 | 2 Square Feet per Linear Foot of E<br>2 Square Feet per Linear Foot of E<br>2 Traffic Lanes - 0.75 Square Feet<br>4 or more Traffic Lanes - 1.5 Squa<br>0.5 Square Feet per each Linear Fo<br>See #3 Spacing Requirements; Not | Building Facade  x Street Frontage  are Feet x Street Frontage                                          |
| [ ] Externally Illuminated                                                                              | [ ] Internally Illuminated                                                                                                                                                                                                     | [ ] Non-Illuminated                                                                                     |
| (2 - 5) Height to Top of Sign:                                                                          | inear Feet East Elevation                                                                                                                                                                                                      | de: Feet                                                                                                |
| EXISTING SIGNAGE/TYPE:                                                                                  | Sq. ↓ Sq. Ft.                                                                                                                                                                                                                  | ● FOR OFFICE USE ONLY ● Signage Allowed on Parcel: RIMTOCK AUE                                          |
| Total Ex                                                                                                | Sq. Ft.                                                                                                                                                                                                                        | Building 159.7 Sq. Ft.  Free-Standing 202.5 Sq. Ft.  Total Allowed: 159.7 Sq. Ft.                       |