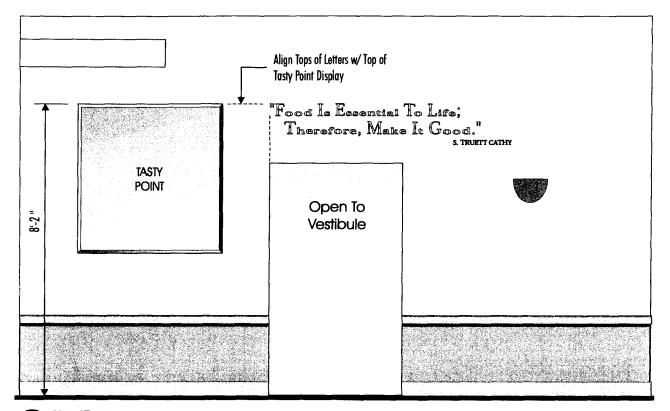

| TAX SCHEDULE 39451 BUSINESS NAME Chick-F STREET ADDRESS 532 BO PROPERTY OWNER OWNER ADDRESS         | H-A LICENS OGAT LN ADDRI TELEPI                                                                                                                                                                                            | LACTOR Platinum Sign Co. SE NO. 2040850 ESS 2916 I-70 B HONE NO. 348-9677 ACT PERSON MIKE Blackwelder Jr                                                            |
|-----------------------------------------------------------------------------------------------------|----------------------------------------------------------------------------------------------------------------------------------------------------------------------------------------------------------------------------|---------------------------------------------------------------------------------------------------------------------------------------------------------------------|
| [] 1. FLUSH WALL 175 [] 2. ROOF  3. FREE-STANDING, Monument Sign [] 4. PROJECTING [] 5. OFF-PREMISE | 2 Square Feet per Linear Foot of l<br>2 Square Feet per Linear Foot of l<br>2 Traffic Lanes - 0.75 Square Fee<br>4 or more Traffic Lanes - 1.5 Squ<br>0.5 Square Feet per each Linear F<br>See #3 Spacing Requirements; No | Building Facade t x Street Frontage are Feet x Street Frontage                                                                                                      |
| [ ] Externally Illuminated                                                                          | [ ] Internally Illuminated                                                                                                                                                                                                 | [ ] Non-Illuminated                                                                                                                                                 |
|                                                                                                     | inear Feet EQS+ near Feet Rimrock AveFeet Clearance to Gra                                                                                                                                                                 | de:Feet<br>Feet                                                                                                                                                     |
| EXISTING SIGNAGE/TYPE:                                                                              |                                                                                                                                                                                                                            | ● FOR OFFICE USE ONLY ●                                                                                                                                             |
| Flushwal 4) C5, A4                                                                                  | <u>48.45</u> sq. Ft.                                                                                                                                                                                                       | Signage Allowed on Parcel: Rimrock Ave.                                                                                                                             |
| Total Ex                                                                                            | Sq. Ft Sq. Ft. isting: Sq. Ft.                                                                                                                                                                                             | Building 159.7 Sq. Ft.  Perfixe Free-Standing 60 Sq. Ft.  Total Allowed: 159.7 Sq. Ft.                                                                              |
| COMMENTS: Fer Rin                                                                                   | rrock File -                                                                                                                                                                                                               | Vonument Sign                                                                                                                                                       |
| proposed and existing signage including type                                                        | es, dimensions and lettering. Attach                                                                                                                                                                                       | equired for each sign. Attach a sketch, to scale, of a plot plan, to scale, showing: abutting streets, alleys, buildings to proposed signs and required setbacks. A |

| TAX SCHEDULE 2945-103-39 BUSINESS NAME Chick - F11- STREET ADDRESS 522 BOO PROPERTY OWNER OWNER ADDRESS | A LICENS  NAT LO ADDRE  TELEPH                                                                                                                                                                                                 | ACTOR Platinum Sign Co. E NO. 2040850 ESS 2914 I 70 B HONE NO. 248-9477 ACT PERSON MIKE Black Welder Jr |
|---------------------------------------------------------------------------------------------------------|--------------------------------------------------------------------------------------------------------------------------------------------------------------------------------------------------------------------------------|---------------------------------------------------------------------------------------------------------|
| [X] 1. FLUSH WALL [ ] 2. ROOF [ ] 3. FREE-STANDING [ ] 4. PROJECTING [ ] 5. OFF-PREMISE                 | 2 Square Feet per Linear Foot of E<br>2 Square Feet per Linear Foot of E<br>2 Traffic Lanes - 0.75 Square Feet<br>4 or more Traffic Lanes - 1.5 Squa<br>0.5 Square Feet per each Linear Fo<br>See #3 Spacing Requirements; Not | Building Facade  x Street Frontage  are Feet x Street Frontage                                          |
| [ ] Externally Illuminated                                                                              | [ ] Internally Illuminated                                                                                                                                                                                                     | [ ] Non-Illuminated                                                                                     |
| (2 - 5) Height to Top of Sign:                                                                          | inear Feet East Elevation                                                                                                                                                                                                      | de: Feet                                                                                                |
| EXISTING SIGNAGE/TYPE:                                                                                  | Sq. ↓ Sq. Ft.                                                                                                                                                                                                                  | ● FOR OFFICE USE ONLY ● Signage Allowed on Parcel: RIMTOCK AUE                                          |
| Total Ex                                                                                                | Sq. Ft.                                                                                                                                                                                                                        | Building 159.7 Sq. Ft.  Free-Standing 202.5 Sq. Ft.  Total Allowed: 159.7 Sq. Ft.                       |

| TAX SCHEDULE 2945 BUSINESS NAME CAICK STREET ADDRESS 522 PROPERTY OWNER OWNER ADDRESS | Bogort LA ADDR                                                                                                                                                                                                     | RACTOR PUTNUM Sign Co<br>ISE NO. 2040850<br>RESS 2916 I-70 B<br>PHONE NO. 248-9677<br>RACT PERSON MICE Blackwelder J                                                            |
|---------------------------------------------------------------------------------------|--------------------------------------------------------------------------------------------------------------------------------------------------------------------------------------------------------------------|---------------------------------------------------------------------------------------------------------------------------------------------------------------------------------|
| 1. FLUSH WALL [ ] 2. ROOF [ ] 3. FREE-STANDING [ ] 4. PROJECTING [ ] 5. OFF-PREMISE   | 2 Square Feet per Linear Foot of<br>2 Square Feet per Linear Foot of<br>2 Traffic Lanes - 0.75 Square Fe<br>4 or more Traffic Lanes - 1.5 Sq<br>0.5 Square Feet per each Linear<br>See #3 Spacing Requirements; No | Building Facade et x Street Frontage uare Feet x Street Frontage                                                                                                                |
| [ ] Externally Illuminated                                                            | [ ] Internally Illuminated                                                                                                                                                                                         | [ ] Non-Illuminated                                                                                                                                                             |
| (1 - 4) Street Frontage: 235' (2 - 5) Height to Top of Sign:                          | S.75 Square Feet  Linear Feet East-Side Ele  Linear Feet Rimnack Ave  Feet Clearance to Gr  Off-Premise Signs within 600 Feet:                                                                                     | ade: Feet                                                                                                                                                                       |
| EXISTING SIGNAGE/TYPE:                                                                |                                                                                                                                                                                                                    | ● FOR OFFICE USE ONLY ●                                                                                                                                                         |
| 4)A4                                                                                  | 39.7 sq. Ft.                                                                                                                                                                                                       | Signage Allowed on Parcel: RimrockAve                                                                                                                                           |
|                                                                                       | Sq. Ft.                                                                                                                                                                                                            | Building 337,5 Sq. Ft.                                                                                                                                                          |
|                                                                                       | Sq. Ft.                                                                                                                                                                                                            | Free-Standing 60. Sq. Ft.                                                                                                                                                       |
| Total                                                                                 | 1 Existing: 39.7 Sq. Ft.                                                                                                                                                                                           | Total Allowed: 337.5 Sq. Ft.                                                                                                                                                    |
| COMMENTS: Par F                                                                       | ile .                                                                                                                                                                                                              |                                                                                                                                                                                 |
| proposed and existing signage including                                               | types, dimensions and lettering. Attach<br>property lines, distances from existing                                                                                                                                 | required for each sign. Attach a sketch, to scale, of a plot plan, to scale, showing: abutting streets, alleys, buildings to proposed signs and required setbacks. A DREQUIRED. |
| I hereby attest that the information on the                                           | 11-29-04 00                                                                                                                                                                                                        | Illie Paulson 11/2/04                                                                                                                                                           |
| Applicant's Signature                                                                 | Date Commu                                                                                                                                                                                                         | nity Development Approval Date                                                                                                                                                  |
| (White: Community Development)                                                        | (Canary: Applicant) (Pink: B                                                                                                                                                                                       | uilding Dept) (Goldenrod: Code Enforcement)                                                                                                                                     |

| (570) 244-1430                                                                                                                                                                                                                                                                                                                                                                                                                                                                                                                                                                                                                                                                                                                                                                                                                                                                                                                                                                                                                                                                                                                                                                                                                                                                                                                                                                                                                                                                                                                                                                                                                                                                                                                                                                                                                                                                                                                                                                                                                                                                                                                |                                                                                                                                        |                                                                             |
|-------------------------------------------------------------------------------------------------------------------------------------------------------------------------------------------------------------------------------------------------------------------------------------------------------------------------------------------------------------------------------------------------------------------------------------------------------------------------------------------------------------------------------------------------------------------------------------------------------------------------------------------------------------------------------------------------------------------------------------------------------------------------------------------------------------------------------------------------------------------------------------------------------------------------------------------------------------------------------------------------------------------------------------------------------------------------------------------------------------------------------------------------------------------------------------------------------------------------------------------------------------------------------------------------------------------------------------------------------------------------------------------------------------------------------------------------------------------------------------------------------------------------------------------------------------------------------------------------------------------------------------------------------------------------------------------------------------------------------------------------------------------------------------------------------------------------------------------------------------------------------------------------------------------------------------------------------------------------------------------------------------------------------------------------------------------------------------------------------------------------------|----------------------------------------------------------------------------------------------------------------------------------------|-----------------------------------------------------------------------------|
| [ ] 3. FREE-STANDING 2 Traffic Lane 4 or more Traffic Lane 5 or more Traffic Lane 6 or more Traffic Lane 7 or more Traffic Lane 8 or more Traffic Lane 9 or more 10 or | LICENS ADDRE TELEPH CONTA  per Linear Foot of E per Linear Foot of E es - 0.75 Square Feet ffic Lanes - 1.5 Squa et per each Linear Fo | Building Facade                                                             |
| [ ] Externally Illuminated [ ] Internall                                                                                                                                                                                                                                                                                                                                                                                                                                                                                                                                                                                                                                                                                                                                                                                                                                                                                                                                                                                                                                                                                                                                                                                                                                                                                                                                                                                                                                                                                                                                                                                                                                                                                                                                                                                                                                                                                                                                                                                                                                                                                      | y Illuminated                                                                                                                          | [ ] Non-Illuminated                                                         |
| (1-5) Area of Proposed Sign: 39.7 Square Fee (1,2,4) Building Façade: 91'3" Linear Feet (1-4) Street Frontage: 384 Linear Feet (2-5) Height to Top of Sign: Feet (5) Distance from all Existing Off-Premise Signs with                                                                                                                                                                                                                                                                                                                                                                                                                                                                                                                                                                                                                                                                                                                                                                                                                                                                                                                                                                                                                                                                                                                                                                                                                                                                                                                                                                                                                                                                                                                                                                                                                                                                                                                                                                                                                                                                                                        | clearance to Grad                                                                                                                      | de: Feet                                                                    |
| EXISTING SIGNAGE/TYPE:                                                                                                                                                                                                                                                                                                                                                                                                                                                                                                                                                                                                                                                                                                                                                                                                                                                                                                                                                                                                                                                                                                                                                                                                                                                                                                                                                                                                                                                                                                                                                                                                                                                                                                                                                                                                                                                                                                                                                                                                                                                                                                        |                                                                                                                                        | ● FOR OFFICE USE ONLY ●                                                     |
| None                                                                                                                                                                                                                                                                                                                                                                                                                                                                                                                                                                                                                                                                                                                                                                                                                                                                                                                                                                                                                                                                                                                                                                                                                                                                                                                                                                                                                                                                                                                                                                                                                                                                                                                                                                                                                                                                                                                                                                                                                                                                                                                          | Sq. Ft.                                                                                                                                | Signage Allowed on Parcel: Bogart Ln                                        |
| Total Existing:                                                                                                                                                                                                                                                                                                                                                                                                                                                                                                                                                                                                                                                                                                                                                                                                                                                                                                                                                                                                                                                                                                                                                                                                                                                                                                                                                                                                                                                                                                                                                                                                                                                                                                                                                                                                                                                                                                                                                                                                                                                                                                               | Sq. Ft. Sq. Ft. Sq. Ft.                                                                                                                | Building 159.7 Sq. Ft.  Free-Standing Sq. Ft.  Total Allowed: 159.7 Sq. Ft. |
| comments: Freestanding Sign C                                                                                                                                                                                                                                                                                                                                                                                                                                                                                                                                                                                                                                                                                                                                                                                                                                                                                                                                                                                                                                                                                                                                                                                                                                                                                                                                                                                                                                                                                                                                                                                                                                                                                                                                                                                                                                                                                                                                                                                                                                                                                                 | ian only b                                                                                                                             | se 60 Monument Sign.                                                        |
| NOTE: No sign may exceed 300 square feet. A separate proposed and existing signage including types, dimensions an                                                                                                                                                                                                                                                                                                                                                                                                                                                                                                                                                                                                                                                                                                                                                                                                                                                                                                                                                                                                                                                                                                                                                                                                                                                                                                                                                                                                                                                                                                                                                                                                                                                                                                                                                                                                                                                                                                                                                                                                             | nd lettering. Attach a                                                                                                                 | · •                                                                         |

| TAX SCHEDULE 2945-103-3 BUSINESS NAME Chick-Fil- STREET ADDRESS 500 BOGOR PROPERTY OWNER OWNER ADDRESS                                                                                                                                                                               | LICENS  LICENS  ADDRE                                                                                                                                                                                                                                                                                                                                                                                                                                                                                                                                                                                                                                                                                                                                                                                                                                                                                                                                                                                                                                                                                                                                                                                                                                                                                                                                                                                                                                                                                                                                                                                                                                                                                                                                                                                                                                                                                                                                                                                                                                                                                                          | Actor Platinum Sign Co<br>SE NO. 2040850<br>ESS 2916 I-70 B<br>HONE NO. 248-9677<br>ACT PERSON MIKE BLACKWELLER JE                                                                                                                                                                                                          |
|--------------------------------------------------------------------------------------------------------------------------------------------------------------------------------------------------------------------------------------------------------------------------------------|--------------------------------------------------------------------------------------------------------------------------------------------------------------------------------------------------------------------------------------------------------------------------------------------------------------------------------------------------------------------------------------------------------------------------------------------------------------------------------------------------------------------------------------------------------------------------------------------------------------------------------------------------------------------------------------------------------------------------------------------------------------------------------------------------------------------------------------------------------------------------------------------------------------------------------------------------------------------------------------------------------------------------------------------------------------------------------------------------------------------------------------------------------------------------------------------------------------------------------------------------------------------------------------------------------------------------------------------------------------------------------------------------------------------------------------------------------------------------------------------------------------------------------------------------------------------------------------------------------------------------------------------------------------------------------------------------------------------------------------------------------------------------------------------------------------------------------------------------------------------------------------------------------------------------------------------------------------------------------------------------------------------------------------------------------------------------------------------------------------------------------|-----------------------------------------------------------------------------------------------------------------------------------------------------------------------------------------------------------------------------------------------------------------------------------------------------------------------------|
| [ ] 2. ROOF 2 Squ. [ ] 3. FREE-STANDING 2 Train 4 or n [ ] 4. PROJECTING 0.5 Squ.                                                                                                                                                                                                    | are Feet per Linear Foot of I<br>are Feet per Linear Foot of I<br>ffic Lanes - 0.75 Square Feet<br>nore Traffic Lanes - 1.5 Squa<br>quare Feet per each Linear Fe<br>3 Spacing Requirements; Not                                                                                                                                                                                                                                                                                                                                                                                                                                                                                                                                                                                                                                                                                                                                                                                                                                                                                                                                                                                                                                                                                                                                                                                                                                                                                                                                                                                                                                                                                                                                                                                                                                                                                                                                                                                                                                                                                                                               | Building Facade  t x Street Frontage  are Feet x Street Frontage                                                                                                                                                                                                                                                            |
| [ ] Externally Illuminated [ ] I                                                                                                                                                                                                                                                     | nternally Illuminated                                                                                                                                                                                                                                                                                                                                                                                                                                                                                                                                                                                                                                                                                                                                                                                                                                                                                                                                                                                                                                                                                                                                                                                                                                                                                                                                                                                                                                                                                                                                                                                                                                                                                                                                                                                                                                                                                                                                                                                                                                                                                                          | [ ] Non-Illuminated                                                                                                                                                                                                                                                                                                         |
| (1-5) Area of Proposed Sign: 39.7 Sq<br>(1,2,4) Building Façade: 475" Linear Fe<br>(1-4) Street Frontage: 270 Linear Fe<br>(2-5) Height to Top of Sign: Fee<br>(5) Distance from all Existing Off-Premise                                                                            | et Front Elavation Clearance to Grad                                                                                                                                                                                                                                                                                                                                                                                                                                                                                                                                                                                                                                                                                                                                                                                                                                                                                                                                                                                                                                                                                                                                                                                                                                                                                                                                                                                                                                                                                                                                                                                                                                                                                                                                                                                                                                                                                                                                                                                                                                                                                           | de: Feet                                                                                                                                                                                                                                                                                                                    |
|                                                                                                                                                                                                                                                                                      |                                                                                                                                                                                                                                                                                                                                                                                                                                                                                                                                                                                                                                                                                                                                                                                                                                                                                                                                                                                                                                                                                                                                                                                                                                                                                                                                                                                                                                                                                                                                                                                                                                                                                                                                                                                                                                                                                                                                                                                                                                                                                                                                |                                                                                                                                                                                                                                                                                                                             |
| EXISTING SIGNAGE/TYPE:                                                                                                                                                                                                                                                               |                                                                                                                                                                                                                                                                                                                                                                                                                                                                                                                                                                                                                                                                                                                                                                                                                                                                                                                                                                                                                                                                                                                                                                                                                                                                                                                                                                                                                                                                                                                                                                                                                                                                                                                                                                                                                                                                                                                                                                                                                                                                                                                                | ● FOR OFFICE USE ONLY ●                                                                                                                                                                                                                                                                                                     |
| EXISTING SIGNAGE/TYPE:                                                                                                                                                                                                                                                               | Sq. Ft.                                                                                                                                                                                                                                                                                                                                                                                                                                                                                                                                                                                                                                                                                                                                                                                                                                                                                                                                                                                                                                                                                                                                                                                                                                                                                                                                                                                                                                                                                                                                                                                                                                                                                                                                                                                                                                                                                                                                                                                                                                                                                                                        | FOR OFFICE USE ONLY  Signage Allowed on Parcel: Frontack Rd                                                                                                                                                                                                                                                                 |
| EXISTING SIGNAGE/TYPE:                                                                                                                                                                                                                                                               | Sq. Ft.                                                                                                                                                                                                                                                                                                                                                                                                                                                                                                                                                                                                                                                                                                                                                                                                                                                                                                                                                                                                                                                                                                                                                                                                                                                                                                                                                                                                                                                                                                                                                                                                                                                                                                                                                                                                                                                                                                                                                                                                                                                                                                                        |                                                                                                                                                                                                                                                                                                                             |
| EXISTING SIGNAGE/TYPE:                                                                                                                                                                                                                                                               |                                                                                                                                                                                                                                                                                                                                                                                                                                                                                                                                                                                                                                                                                                                                                                                                                                                                                                                                                                                                                                                                                                                                                                                                                                                                                                                                                                                                                                                                                                                                                                                                                                                                                                                                                                                                                                                                                                                                                                                                                                                                                                                                | Signage Allowed on Parcel: Frontage Rd                                                                                                                                                                                                                                                                                      |
| EXISTING SIGNAGE/TYPE:  Total Existing:                                                                                                                                                                                                                                              | Sq. Ft.                                                                                                                                                                                                                                                                                                                                                                                                                                                                                                                                                                                                                                                                                                                                                                                                                                                                                                                                                                                                                                                                                                                                                                                                                                                                                                                                                                                                                                                                                                                                                                                                                                                                                                                                                                                                                                                                                                                                                                                                                                                                                                                        | Signage Allowed on Parcel: Frontace Rd  Building 82,25 Sq. Ft.                                                                                                                                                                                                                                                              |
|                                                                                                                                                                                                                                                                                      | Sq. Ft.                                                                                                                                                                                                                                                                                                                                                                                                                                                                                                                                                                                                                                                                                                                                                                                                                                                                                                                                                                                                                                                                                                                                                                                                                                                                                                                                                                                                                                                                                                                                                                                                                                                                                                                                                                                                                                                                                                                                                                                                                                                                                                                        | Signage Allowed on Parcel: Frontack Rd  Building 82,25 Sq. Ft.  Free-Standing 202.5 Sq. Ft.                                                                                                                                                                                                                                 |
| Total Existing:  COMMENTS: Per                                                                                                                                                                                                                   | Sq. Ft.  Sq. Ft.  Sq. Ft.  Sq. Ft.  sq. Ft.  Attach a es, distances from existing b                                                                                                                                                                                                                                                                                                                                                                                                                                                                                                                                                                                                                                                                                                                                                                                                                                                                                                                                                                                                                                                                                                                                                                                                                                                                                                                                                                                                                                                                                                                                                                                                                                                                                                                                                                                                                                                                                                                                                                                                                                            | Signage Allowed on Parcel: Frontack Rd  Building 82,25 sq. Ft.  Free-Standing 202.5 sq. Ft.  Total Allowed: 82.25 sq. Ft.  Total Allowed: 82.25 sq. Ft.  equired for each sign. Attach a sketch, to scale, of a plot plan, to scale, showing: abutting streets, alleys, mildings to proposed signs and required setbacks. A |
| Total Existing:  COMMENTS: Per Line ock  NOTE: No sign may exceed 300 square feet. A proposed and existing signage including types, dimer easements, driveways, encroachments, property lin SEPARATE PERMIT FROM THE BUILDING  I hereby attest that the information on this form and | Sq. Ft.  Sq. Ft.  Sq. Ft.  Sq. Ft.  separate sign clearance is rensions and lettering. Attach a es, distances from existing because of the second of the sec | Building 82,25 Sq. Ft.  Building 82,25 Sq. Ft.  Free-Standing 82.25 Sq. Ft.  Total Allowed: 82.25 Sq. Ft.  equired for each sign. Attach a sketch, to scale, of a plot plan, to scale, showing: abutting streets, alleys, buildings to proposed signs and required setbacks. A REQUIRED.                                    |