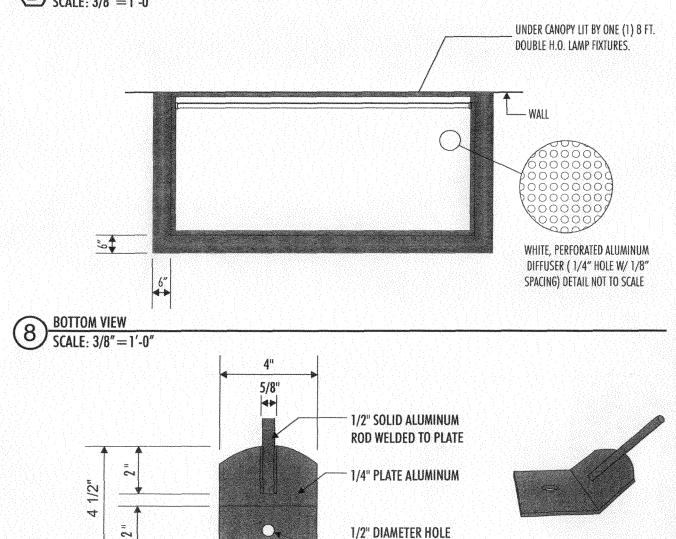

# SIGN CLEARANCE

Community Development Department 250 North 5th Street Grand Junction CO 81501 (970) 244-1430

| Clearance No.  |          |
|----------------|----------|
| Date Submitted | 11/22/04 |
| Fee \$ 25.00   |          |
| Zone C-2       |          |

| TAX SCHEDULE 39451 BUSINESS NAME Chick-F STREET ADDRESS 532 BO PROPERTY OWNER OWNER ADDRESS         | H-A LICENS OGAT LN ADDRI TELEPI                                                                                                                                                                                            | LACTOR Platinum Sign Co. SE NO. 2040850 ESS 2916 I-70 B HONE NO. 348-9677 ACT PERSON MIKE Blackwelder Jr                                                            |
|-----------------------------------------------------------------------------------------------------|----------------------------------------------------------------------------------------------------------------------------------------------------------------------------------------------------------------------------|---------------------------------------------------------------------------------------------------------------------------------------------------------------------|
| [] 1. FLUSH WALL 175 [] 2. ROOF  3. FREE-STANDING, Monument Sign [] 4. PROJECTING [] 5. OFF-PREMISE | 2 Square Feet per Linear Foot of l<br>2 Square Feet per Linear Foot of l<br>2 Traffic Lanes - 0.75 Square Fee<br>4 or more Traffic Lanes - 1.5 Squ<br>0.5 Square Feet per each Linear F<br>See #3 Spacing Requirements; No | Building Facade t x Street Frontage are Feet x Street Frontage                                                                                                      |
| [ ] Externally Illuminated                                                                          | [ ] Internally Illuminated                                                                                                                                                                                                 | [ ] Non-Illuminated                                                                                                                                                 |
|                                                                                                     | inear Feet EQS+ near Feet Rimrock AveFeet Clearance to Gra                                                                                                                                                                 | de:Feet<br>Feet                                                                                                                                                     |
| EXISTING SIGNAGE/TYPE:                                                                              |                                                                                                                                                                                                                            | ● FOR OFFICE USE ONLY ●                                                                                                                                             |
| Flushwal 4) C5, A4                                                                                  | <u>48.45</u> sq. Ft.                                                                                                                                                                                                       | Signage Allowed on Parcel: Rimrock Ave.                                                                                                                             |
| Total Ex                                                                                            | Sq. Ft Sq. Ft. isting: Sq. Ft.                                                                                                                                                                                             | Building 159.7 Sq. Ft.  Perfixe Free-Standing 60 Sq. Ft.  Total Allowed: 159.7 Sq. Ft.                                                                              |
| COMMENTS: Fer Rin                                                                                   | rrock File -                                                                                                                                                                                                               | Vonument Sign                                                                                                                                                       |
| proposed and existing signage including type                                                        | es, dimensions and lettering. Attach                                                                                                                                                                                       | equired for each sign. Attach a sketch, to scale, of a plot plan, to scale, showing: abutting streets, alleys, buildings to proposed signs and required setbacks. A |