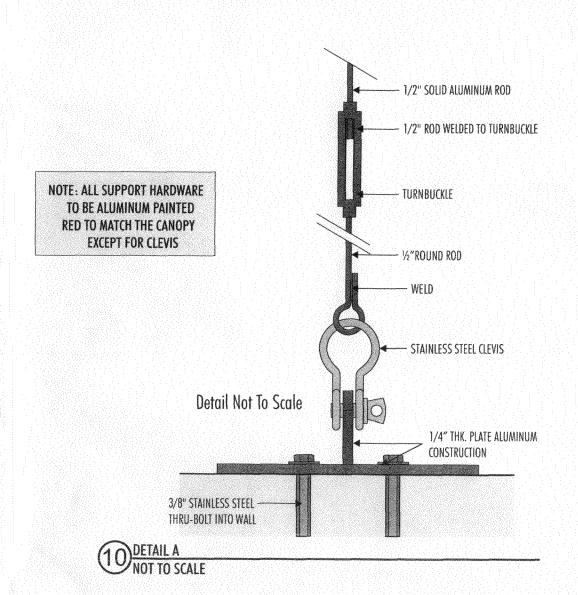

# SIGN CLEARANCE

Community Development Department 250 North 5th Street Grand Junction CO 81501 (970) 244-1430

| Clearance No.  |          |
|----------------|----------|
| Date Submitted | 11/22/04 |
| Fee \$ 25.00   |          |
| Zone C-2       |          |

| TAX SCHEDULE 39451 BUSINESS NAME Chick-F STREET ADDRESS 532 BO PROPERTY OWNER OWNER ADDRESS         | H-A LICENS OGAT LN ADDRI TELEPI                                                                                                                                                                                            | LACTOR Platinum Sign Co. SE NO. 2040850 ESS 2916 I-70 B HONE NO. 348-9677 ACT PERSON MIKE Blackwelder Jr                                                            |
|-----------------------------------------------------------------------------------------------------|----------------------------------------------------------------------------------------------------------------------------------------------------------------------------------------------------------------------------|---------------------------------------------------------------------------------------------------------------------------------------------------------------------|
| [] 1. FLUSH WALL 175 [] 2. ROOF  3. FREE-STANDING, Monument Sign [] 4. PROJECTING [] 5. OFF-PREMISE | 2 Square Feet per Linear Foot of l<br>2 Square Feet per Linear Foot of l<br>2 Traffic Lanes - 0.75 Square Fee<br>4 or more Traffic Lanes - 1.5 Squ<br>0.5 Square Feet per each Linear F<br>See #3 Spacing Requirements; No | Building Facade t x Street Frontage are Feet x Street Frontage                                                                                                      |
| [ ] Externally Illuminated                                                                          | [ ] Internally Illuminated                                                                                                                                                                                                 | [ ] Non-Illuminated                                                                                                                                                 |
|                                                                                                     | inear Feet EQS+ near Feet Rimrock AveFeet Clearance to Gra                                                                                                                                                                 | de:Feet<br>Feet                                                                                                                                                     |
| EXISTING SIGNAGE/TYPE:                                                                              |                                                                                                                                                                                                                            | ● FOR OFFICE USE ONLY ●                                                                                                                                             |
| Flushwal 4) C5, A4                                                                                  | <u>48.45</u> sq. Ft.                                                                                                                                                                                                       | Signage Allowed on Parcel: Rimrock Ave.                                                                                                                             |
| Total Ex                                                                                            | Sq. Ft Sq. Ft. isting: Sq. Ft.                                                                                                                                                                                             | Building 159.7 Sq. Ft.  Perfixe Free-Standing 60 Sq. Ft.  Total Allowed: 159.7 Sq. Ft.                                                                              |
| COMMENTS: Fer Rin                                                                                   | rrock File -                                                                                                                                                                                                               | Vonument Sign                                                                                                                                                       |
| proposed and existing signage including type                                                        | es, dimensions and lettering. Attach                                                                                                                                                                                       | equired for each sign. Attach a sketch, to scale, of a plot plan, to scale, showing: abutting streets, alleys, buildings to proposed signs and required setbacks. A |