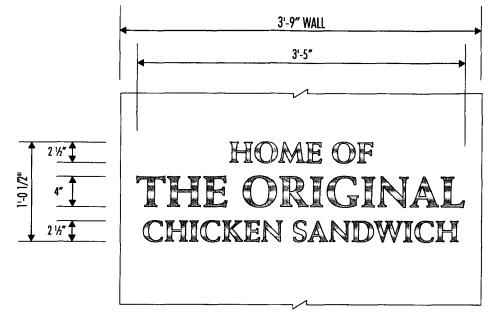

| TAX SCHEDULE 39451 BUSINESS NAME Chick-F STREET ADDRESS 532 BO PROPERTY OWNER OWNER ADDRESS         | H-A LICENS OGAT LN ADDRI TELEPI                                                                                                                                                                                            | LACTOR Platinum Sign Co. SE NO. 2040850 ESS 2916 I-70 B HONE NO. 348-9677 ACT PERSON MIKE Blackwelder Jr                                                            |
|-----------------------------------------------------------------------------------------------------|----------------------------------------------------------------------------------------------------------------------------------------------------------------------------------------------------------------------------|---------------------------------------------------------------------------------------------------------------------------------------------------------------------|
| [] 1. FLUSH WALL 175 [] 2. ROOF  3. FREE-STANDING, Monument Sign [] 4. PROJECTING [] 5. OFF-PREMISE | 2 Square Feet per Linear Foot of l<br>2 Square Feet per Linear Foot of l<br>2 Traffic Lanes - 0.75 Square Fee<br>4 or more Traffic Lanes - 1.5 Squ<br>0.5 Square Feet per each Linear F<br>See #3 Spacing Requirements; No | Building Facade t x Street Frontage are Feet x Street Frontage                                                                                                      |
| [ ] Externally Illuminated                                                                          | [ ] Internally Illuminated                                                                                                                                                                                                 | [ ] Non-Illuminated                                                                                                                                                 |
|                                                                                                     | inear Feet EQS+ near Feet Rimrock AveFeet Clearance to Gra                                                                                                                                                                 | de:Feet<br>Feet                                                                                                                                                     |
| EXISTING SIGNAGE/TYPE:                                                                              |                                                                                                                                                                                                                            | ● FOR OFFICE USE ONLY ●                                                                                                                                             |
| Flushwal 4) C5, A4                                                                                  | <u>48.45</u> sq. Ft.                                                                                                                                                                                                       | Signage Allowed on Parcel: Rimrock Ave.                                                                                                                             |
| Total Ex                                                                                            | Sq. Ft Sq. Ft. isting: Sq. Ft.                                                                                                                                                                                             | Building 159.7 Sq. Ft.  Perfixe Free-Standing 60 Sq. Ft.  Total Allowed: 159.7 Sq. Ft.                                                                              |
| COMMENTS: Fer Rin                                                                                   | rrock File -                                                                                                                                                                                                               | Vonument Sign                                                                                                                                                       |
| proposed and existing signage including type                                                        | es, dimensions and lettering. Attach                                                                                                                                                                                       | equired for each sign. Attach a sketch, to scale, of a plot plan, to scale, showing: abutting streets, alleys, buildings to proposed signs and required setbacks. A |

| TAX SCHEDULE 2945-103-39 BUSINESS NAME Chick - F11- STREET ADDRESS 522 BOO PROPERTY OWNER OWNER ADDRESS | A LICENS  NAT LO ADDRE  TELEPH                                                                                                                                                                                                 | ACTOR Platinum Sign Co. E NO. 2040850 ESS 2914 I 70 B HONE NO. 248-9477 ACT PERSON MIKE Black Welder Jr |
|---------------------------------------------------------------------------------------------------------|--------------------------------------------------------------------------------------------------------------------------------------------------------------------------------------------------------------------------------|---------------------------------------------------------------------------------------------------------|
| [X] 1. FLUSH WALL [ ] 2. ROOF [ ] 3. FREE-STANDING [ ] 4. PROJECTING [ ] 5. OFF-PREMISE                 | 2 Square Feet per Linear Foot of E<br>2 Square Feet per Linear Foot of E<br>2 Traffic Lanes - 0.75 Square Feet<br>4 or more Traffic Lanes - 1.5 Squa<br>0.5 Square Feet per each Linear Fo<br>See #3 Spacing Requirements; Not | Building Facade  x Street Frontage  are Feet x Street Frontage                                          |
| [ ] Externally Illuminated                                                                              | [ ] Internally Illuminated                                                                                                                                                                                                     | [ ] Non-Illuminated                                                                                     |
| (2 - 5) Height to Top of Sign:                                                                          | inear Feet East Elevation                                                                                                                                                                                                      | de: Feet                                                                                                |
| EXISTING SIGNAGE/TYPE:                                                                                  | Sq. ↓ Sq. Ft.                                                                                                                                                                                                                  | ● FOR OFFICE USE ONLY ● Signage Allowed on Parcel: RIMTOCK AUE                                          |
| Total Ex                                                                                                | Sq. Ft.                                                                                                                                                                                                                        | Building 159.7 Sq. Ft.  Free-Standing 202.5 Sq. Ft.  Total Allowed: 159.7 Sq. Ft.                       |

| TAX SCHEDULE 2945 BUSINESS NAME CAICK STREET ADDRESS 522 PROPERTY OWNER OWNER ADDRESS | Bogort LA ADDR                                                                                                                                                                                                     | RACTOR PUTNUM Sign Co<br>ISE NO. 2040850<br>RESS 2916 I-70 B<br>PHONE NO. 248-9677<br>RACT PERSON MICE Blackwelder J                                                            |
|---------------------------------------------------------------------------------------|--------------------------------------------------------------------------------------------------------------------------------------------------------------------------------------------------------------------|---------------------------------------------------------------------------------------------------------------------------------------------------------------------------------|
| 1. FLUSH WALL [ ] 2. ROOF [ ] 3. FREE-STANDING [ ] 4. PROJECTING [ ] 5. OFF-PREMISE   | 2 Square Feet per Linear Foot of<br>2 Square Feet per Linear Foot of<br>2 Traffic Lanes - 0.75 Square Fe<br>4 or more Traffic Lanes - 1.5 Sq<br>0.5 Square Feet per each Linear<br>See #3 Spacing Requirements; No | Building Facade et x Street Frontage uare Feet x Street Frontage                                                                                                                |
| [ ] Externally Illuminated                                                            | [ ] Internally Illuminated                                                                                                                                                                                         | [ ] Non-Illuminated                                                                                                                                                             |
| (1 - 4) Street Frontage: 235' (2 - 5) Height to Top of Sign:                          | S.75 Square Feet  Linear Feet East-Side Ele  Linear Feet Rimnack Ave  Feet Clearance to Gr  Off-Premise Signs within 600 Feet:                                                                                     | ade: Feet                                                                                                                                                                       |
| EXISTING SIGNAGE/TYPE:                                                                |                                                                                                                                                                                                                    | ● FOR OFFICE USE ONLY ●                                                                                                                                                         |
| 4)A4                                                                                  | 39.7 sq. Ft.                                                                                                                                                                                                       | Signage Allowed on Parcel: RimrockAve                                                                                                                                           |
|                                                                                       | Sq. Ft.                                                                                                                                                                                                            | Building 337,5 Sq. Ft.                                                                                                                                                          |
|                                                                                       | Sq. Ft.                                                                                                                                                                                                            | Free-Standing 60. Sq. Ft.                                                                                                                                                       |
| Total                                                                                 | 1 Existing: 39.7 Sq. Ft.                                                                                                                                                                                           | Total Allowed: 337.5 Sq. Ft.                                                                                                                                                    |
| COMMENTS: Par F                                                                       | ile .                                                                                                                                                                                                              |                                                                                                                                                                                 |
| proposed and existing signage including                                               | types, dimensions and lettering. Attach<br>property lines, distances from existing                                                                                                                                 | required for each sign. Attach a sketch, to scale, of a plot plan, to scale, showing: abutting streets, alleys, buildings to proposed signs and required setbacks. A DREQUIRED. |
| I hereby attest that the information on the                                           | 11-29-04 00                                                                                                                                                                                                        | Illie Paulson 11/2/04                                                                                                                                                           |
| Applicant's Signature                                                                 | Date Commu                                                                                                                                                                                                         | nity Development Approval Date                                                                                                                                                  |
| (White: Community Development)                                                        | (Canary: Applicant) (Pink: B                                                                                                                                                                                       | uilding Dept) (Goldenrod: Code Enforcement)                                                                                                                                     |

| (570) 244-1430                                                                                                                                                                                                                                                                                                                                                                                                                                                                                                                                                                                                                                                                                                                                                                                                                                                                                                                                                                                                                                                                                                                                                                                                                                                                                                                                                                                                                                                                                                                                                                                                                                                                                                                                                                                                                                                                                                                                                                                                                                                                                                                |                                                                                                                                        |                                                                             |
|-------------------------------------------------------------------------------------------------------------------------------------------------------------------------------------------------------------------------------------------------------------------------------------------------------------------------------------------------------------------------------------------------------------------------------------------------------------------------------------------------------------------------------------------------------------------------------------------------------------------------------------------------------------------------------------------------------------------------------------------------------------------------------------------------------------------------------------------------------------------------------------------------------------------------------------------------------------------------------------------------------------------------------------------------------------------------------------------------------------------------------------------------------------------------------------------------------------------------------------------------------------------------------------------------------------------------------------------------------------------------------------------------------------------------------------------------------------------------------------------------------------------------------------------------------------------------------------------------------------------------------------------------------------------------------------------------------------------------------------------------------------------------------------------------------------------------------------------------------------------------------------------------------------------------------------------------------------------------------------------------------------------------------------------------------------------------------------------------------------------------------|----------------------------------------------------------------------------------------------------------------------------------------|-----------------------------------------------------------------------------|
| [ ] 3. FREE-STANDING 2 Traffic Lane 4 or more Traffic Lane 5 or more Traffic Lane 6 or more Traffic Lane 7 or more Traffic Lane 8 or more Traffic Lane 9 or more 10 or | LICENS ADDRE TELEPH CONTA  per Linear Foot of E per Linear Foot of E es - 0.75 Square Feet ffic Lanes - 1.5 Squa et per each Linear Fo | Building Facade                                                             |
| [ ] Externally Illuminated [ ] Internall                                                                                                                                                                                                                                                                                                                                                                                                                                                                                                                                                                                                                                                                                                                                                                                                                                                                                                                                                                                                                                                                                                                                                                                                                                                                                                                                                                                                                                                                                                                                                                                                                                                                                                                                                                                                                                                                                                                                                                                                                                                                                      | y Illuminated                                                                                                                          | [ ] Non-Illuminated                                                         |
| (1-5) Area of Proposed Sign: 39.7 Square Fee (1,2,4) Building Façade: 91'3" Linear Feet (1-4) Street Frontage: 384 Linear Feet (2-5) Height to Top of Sign: Feet (5) Distance from all Existing Off-Premise Signs with                                                                                                                                                                                                                                                                                                                                                                                                                                                                                                                                                                                                                                                                                                                                                                                                                                                                                                                                                                                                                                                                                                                                                                                                                                                                                                                                                                                                                                                                                                                                                                                                                                                                                                                                                                                                                                                                                                        | clearance to Grad                                                                                                                      | de: Feet                                                                    |
| EXISTING SIGNAGE/TYPE:                                                                                                                                                                                                                                                                                                                                                                                                                                                                                                                                                                                                                                                                                                                                                                                                                                                                                                                                                                                                                                                                                                                                                                                                                                                                                                                                                                                                                                                                                                                                                                                                                                                                                                                                                                                                                                                                                                                                                                                                                                                                                                        |                                                                                                                                        | ● FOR OFFICE USE ONLY ●                                                     |
| None                                                                                                                                                                                                                                                                                                                                                                                                                                                                                                                                                                                                                                                                                                                                                                                                                                                                                                                                                                                                                                                                                                                                                                                                                                                                                                                                                                                                                                                                                                                                                                                                                                                                                                                                                                                                                                                                                                                                                                                                                                                                                                                          | Sq. Ft.                                                                                                                                | Signage Allowed on Parcel: Bogart Ln                                        |
| Total Existing:                                                                                                                                                                                                                                                                                                                                                                                                                                                                                                                                                                                                                                                                                                                                                                                                                                                                                                                                                                                                                                                                                                                                                                                                                                                                                                                                                                                                                                                                                                                                                                                                                                                                                                                                                                                                                                                                                                                                                                                                                                                                                                               | Sq. Ft. Sq. Ft. Sq. Ft.                                                                                                                | Building 159.7 Sq. Ft.  Free-Standing Sq. Ft.  Total Allowed: 159.7 Sq. Ft. |
| comments: Freestanding Sign C                                                                                                                                                                                                                                                                                                                                                                                                                                                                                                                                                                                                                                                                                                                                                                                                                                                                                                                                                                                                                                                                                                                                                                                                                                                                                                                                                                                                                                                                                                                                                                                                                                                                                                                                                                                                                                                                                                                                                                                                                                                                                                 | ian only b                                                                                                                             | se 60 Monument Sign.                                                        |
| NOTE: No sign may exceed 300 square feet. A separate proposed and existing signage including types, dimensions an                                                                                                                                                                                                                                                                                                                                                                                                                                                                                                                                                                                                                                                                                                                                                                                                                                                                                                                                                                                                                                                                                                                                                                                                                                                                                                                                                                                                                                                                                                                                                                                                                                                                                                                                                                                                                                                                                                                                                                                                             | nd lettering. Attach a                                                                                                                 | · •                                                                         |

| TAX SCHEDULE 2945-103-3 BUSINESS NAME Chick-Fil- STREET ADDRESS 500 BOGOR PROPERTY OWNER OWNER ADDRESS                                                                                                                                                                               | LICENS  LICENS  ADDRE                                                                                                                                                                                                                                                                                                                                                                                                                                                                                                                                                                                                                                                                                                                                                                                                                                                                                                                                                                                                                                                                                                                                                                                                                                                                                                                                                                                                                                                                                                                                                                                                                                                                                                                                                                                                                                                                                                                                                                                                                                                                                                          | Actor Platinum Sign Co<br>SE NO. 2040850<br>ESS 2916 I-70 B<br>HONE NO. 248-9677<br>ACT PERSON MIKE BLACKWELLER JE                                                                                                                                                                                                          |
|--------------------------------------------------------------------------------------------------------------------------------------------------------------------------------------------------------------------------------------------------------------------------------------|--------------------------------------------------------------------------------------------------------------------------------------------------------------------------------------------------------------------------------------------------------------------------------------------------------------------------------------------------------------------------------------------------------------------------------------------------------------------------------------------------------------------------------------------------------------------------------------------------------------------------------------------------------------------------------------------------------------------------------------------------------------------------------------------------------------------------------------------------------------------------------------------------------------------------------------------------------------------------------------------------------------------------------------------------------------------------------------------------------------------------------------------------------------------------------------------------------------------------------------------------------------------------------------------------------------------------------------------------------------------------------------------------------------------------------------------------------------------------------------------------------------------------------------------------------------------------------------------------------------------------------------------------------------------------------------------------------------------------------------------------------------------------------------------------------------------------------------------------------------------------------------------------------------------------------------------------------------------------------------------------------------------------------------------------------------------------------------------------------------------------------|-----------------------------------------------------------------------------------------------------------------------------------------------------------------------------------------------------------------------------------------------------------------------------------------------------------------------------|
| [ ] 2. ROOF 2 Squ. [ ] 3. FREE-STANDING 2 Train 4 or n [ ] 4. PROJECTING 0.5 Squ.                                                                                                                                                                                                    | are Feet per Linear Foot of I<br>are Feet per Linear Foot of I<br>ffic Lanes - 0.75 Square Feet<br>nore Traffic Lanes - 1.5 Squa<br>quare Feet per each Linear Fe<br>3 Spacing Requirements; Not                                                                                                                                                                                                                                                                                                                                                                                                                                                                                                                                                                                                                                                                                                                                                                                                                                                                                                                                                                                                                                                                                                                                                                                                                                                                                                                                                                                                                                                                                                                                                                                                                                                                                                                                                                                                                                                                                                                               | Building Facade  t x Street Frontage  are Feet x Street Frontage                                                                                                                                                                                                                                                            |
| [ ] Externally Illuminated [ ] I                                                                                                                                                                                                                                                     | nternally Illuminated                                                                                                                                                                                                                                                                                                                                                                                                                                                                                                                                                                                                                                                                                                                                                                                                                                                                                                                                                                                                                                                                                                                                                                                                                                                                                                                                                                                                                                                                                                                                                                                                                                                                                                                                                                                                                                                                                                                                                                                                                                                                                                          | [ ] Non-Illuminated                                                                                                                                                                                                                                                                                                         |
| (1-5) Area of Proposed Sign: 39.7 Sq<br>(1,2,4) Building Façade: 475" Linear Fe<br>(1-4) Street Frontage: 270 Linear Fe<br>(2-5) Height to Top of Sign: Fee<br>(5) Distance from all Existing Off-Premise                                                                            | et Front Elavation Clearance to Grad                                                                                                                                                                                                                                                                                                                                                                                                                                                                                                                                                                                                                                                                                                                                                                                                                                                                                                                                                                                                                                                                                                                                                                                                                                                                                                                                                                                                                                                                                                                                                                                                                                                                                                                                                                                                                                                                                                                                                                                                                                                                                           | de: Feet                                                                                                                                                                                                                                                                                                                    |
|                                                                                                                                                                                                                                                                                      |                                                                                                                                                                                                                                                                                                                                                                                                                                                                                                                                                                                                                                                                                                                                                                                                                                                                                                                                                                                                                                                                                                                                                                                                                                                                                                                                                                                                                                                                                                                                                                                                                                                                                                                                                                                                                                                                                                                                                                                                                                                                                                                                |                                                                                                                                                                                                                                                                                                                             |
| EXISTING SIGNAGE/TYPE:                                                                                                                                                                                                                                                               |                                                                                                                                                                                                                                                                                                                                                                                                                                                                                                                                                                                                                                                                                                                                                                                                                                                                                                                                                                                                                                                                                                                                                                                                                                                                                                                                                                                                                                                                                                                                                                                                                                                                                                                                                                                                                                                                                                                                                                                                                                                                                                                                | ● FOR OFFICE USE ONLY ●                                                                                                                                                                                                                                                                                                     |
| EXISTING SIGNAGE/TYPE:                                                                                                                                                                                                                                                               | Sq. Ft.                                                                                                                                                                                                                                                                                                                                                                                                                                                                                                                                                                                                                                                                                                                                                                                                                                                                                                                                                                                                                                                                                                                                                                                                                                                                                                                                                                                                                                                                                                                                                                                                                                                                                                                                                                                                                                                                                                                                                                                                                                                                                                                        | FOR OFFICE USE ONLY  Signage Allowed on Parcel: Frontack Rd                                                                                                                                                                                                                                                                 |
| EXISTING SIGNAGE/TYPE:                                                                                                                                                                                                                                                               | Sq. Ft.                                                                                                                                                                                                                                                                                                                                                                                                                                                                                                                                                                                                                                                                                                                                                                                                                                                                                                                                                                                                                                                                                                                                                                                                                                                                                                                                                                                                                                                                                                                                                                                                                                                                                                                                                                                                                                                                                                                                                                                                                                                                                                                        |                                                                                                                                                                                                                                                                                                                             |
| EXISTING SIGNAGE/TYPE:                                                                                                                                                                                                                                                               |                                                                                                                                                                                                                                                                                                                                                                                                                                                                                                                                                                                                                                                                                                                                                                                                                                                                                                                                                                                                                                                                                                                                                                                                                                                                                                                                                                                                                                                                                                                                                                                                                                                                                                                                                                                                                                                                                                                                                                                                                                                                                                                                | Signage Allowed on Parcel: Frontage Rd                                                                                                                                                                                                                                                                                      |
| EXISTING SIGNAGE/TYPE:  Total Existing:                                                                                                                                                                                                                                              | Sq. Ft.                                                                                                                                                                                                                                                                                                                                                                                                                                                                                                                                                                                                                                                                                                                                                                                                                                                                                                                                                                                                                                                                                                                                                                                                                                                                                                                                                                                                                                                                                                                                                                                                                                                                                                                                                                                                                                                                                                                                                                                                                                                                                                                        | Signage Allowed on Parcel: Frontace Rd  Building 82,25 Sq. Ft.                                                                                                                                                                                                                                                              |
|                                                                                                                                                                                                                                                                                      | Sq. Ft.                                                                                                                                                                                                                                                                                                                                                                                                                                                                                                                                                                                                                                                                                                                                                                                                                                                                                                                                                                                                                                                                                                                                                                                                                                                                                                                                                                                                                                                                                                                                                                                                                                                                                                                                                                                                                                                                                                                                                                                                                                                                                                                        | Signage Allowed on Parcel: Frontack Rd  Building 82,25 Sq. Ft.  Free-Standing 202.5 Sq. Ft.                                                                                                                                                                                                                                 |
| Total Existing:  COMMENTS: Per                                                                                                                                                                                                                   | Sq. Ft.  Sq. Ft.  Sq. Ft.  Sq. Ft.  sq. Ft.  Attach a es, distances from existing b                                                                                                                                                                                                                                                                                                                                                                                                                                                                                                                                                                                                                                                                                                                                                                                                                                                                                                                                                                                                                                                                                                                                                                                                                                                                                                                                                                                                                                                                                                                                                                                                                                                                                                                                                                                                                                                                                                                                                                                                                                            | Signage Allowed on Parcel: Frontack Rd  Building 82,25 sq. Ft.  Free-Standing 202.5 sq. Ft.  Total Allowed: 82.25 sq. Ft.  Total Allowed: 82.25 sq. Ft.  equired for each sign. Attach a sketch, to scale, of a plot plan, to scale, showing: abutting streets, alleys, mildings to proposed signs and required setbacks. A |
| Total Existing:  COMMENTS: Per Line ock  NOTE: No sign may exceed 300 square feet. A proposed and existing signage including types, dimer easements, driveways, encroachments, property lin SEPARATE PERMIT FROM THE BUILDING  I hereby attest that the information on this form and | Sq. Ft.  Sq. Ft.  Sq. Ft.  Sq. Ft.  separate sign clearance is rensions and lettering. Attach a es, distances from existing because of the second of the sec | Building 82,25 Sq. Ft.  Building 82,25 Sq. Ft.  Free-Standing 82.25 Sq. Ft.  Total Allowed: 82.25 Sq. Ft.  equired for each sign. Attach a sketch, to scale, of a plot plan, to scale, showing: abutting streets, alleys, buildings to proposed signs and required setbacks. A REQUIRED.                                    |