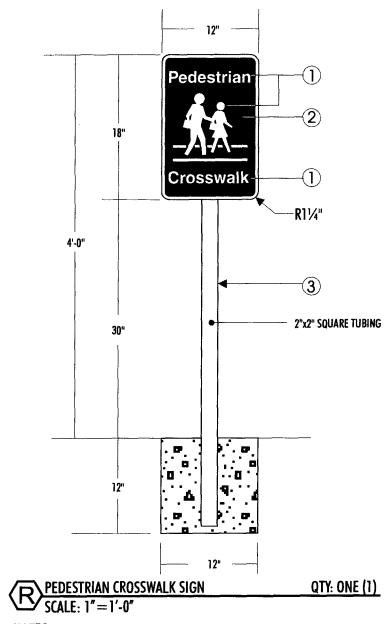

er:

Scale: AS NOTED

Design No.: 04-08-5168-03

Date: 08-13-04

Reg. No.:

Revisions:

M.O. 8/18/04 Per redlined drawings dated 8/16/04

M.O. 8/19/04 Add stane base

specification to monument sign

3 AR 10/29/04 Edit legend
and flag pole height.

Page: **16**  Of:

17

Ins is an original unpublished drawing created by Superior Electrical Advertising, it is submitted for your approval. It is not to be shown to anyone outside of your organization, nor is it to be reproduced, copied or exhibited in any fashion. The changing of colors, sizes, materials or illumination method does not after the design. Ownership of this design is held by Superior Electrical Advertising, Inc. Authorization to use this design in any fashion must be obtained in writing from Superior Electrical Advertising, Inc.



NOTES:

SIGN IS TO BE S/F.080 NON-ILLUMINATED
GRAPHICS APPLIED FIRST SURFACE
LETTER STYLE HELVETICA MEDIUM

### COLOR PLACEMENT:

1. WHITE "REFLECTIVE"

2. RED "REFLECTIVE"

3. PAINT: AKZO-NOBEL "GRIP GARD" ACRYLIC POLYURETHANE WHITE #RST584

**NOTE: VERIFY COLORS WITH LOCAL MUNICIPALITY** 



NOTES:

SIGN IS TO BE S/F .080 NON-ILLUMINATED GRAPHICS APPLIED FIRST SURFACE LETTER STYLE HELVETICA MEDIUM

### **COLOR PLACEMENT:**

1. WHITE

2. BLACK

3. PAINT: AKZO-NOBEL "GRIP GARD" ACRYLIC POLYURETHANE WHITE #RST584

NOTE: VERIFY COLORS WITH LOCAL MUNICIPALITY



1700 West Anaheim Street Long Beach, California 90813-1195 phone: 562.495.3808 facsimile: 562.435.1867

www.superiorsigns.com design@superiorsigns.com

Project: CHICK-FIL-A #1691

Address: 522 Bogart Lane Grand Junction, CO

Account