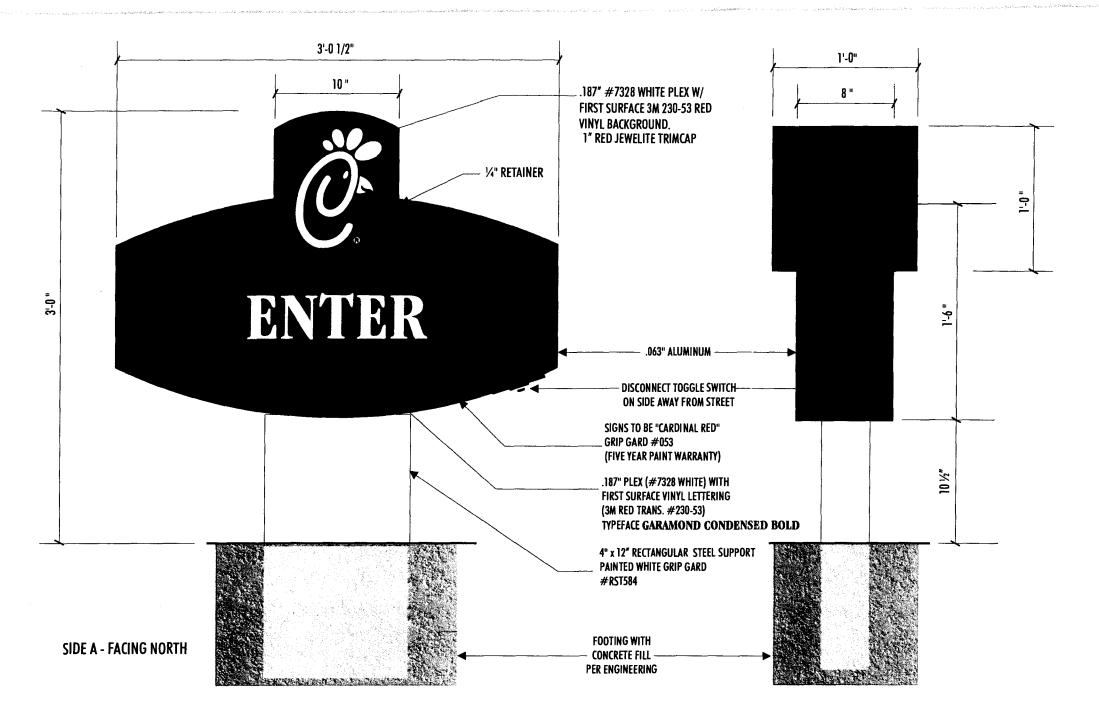

Designer: M0

Scale: AS NOTED

Design No.: 04-08-5168-03

Date: 08-13-04

Reg. No.:

Revisions:

M.O. 8/18/04 Per redlined drawings dated 8/16/04

M.O. 8/19/04 Add stone base specification to monument sign
AR 10/29/04 Edit legend

Page:

and flag pole height.

Of: 17

This is an original unpublished drawing created by Superior Electrical Advertising. It is submitted for your approval. It is not to be shown to anyone outside of your organization, nor is it to be reproduced, copied or exhibited in any fashion. The changing of colors, sizes, materials or illumination method does not after the design. Ownership of this design is held by Superior Electrical Advertising, inc. Authorization to use this design in any fashion must be obtained in writing from Superior Electrical Advertising, Inc.





**DOUBLE FACE DIRECTIONAL SIGN** (E.1) SIDE B - FACING SOUTH



**DOUBLE FACE DIRECTIONAL SIGN** (E.2) SIDE A - FACING NORTH



**DOUBLE FACE DIRECTIONAL SIGN** 



(E.2) SIDE B - FACING SOUTH



1700 West Anaheim Street Long Beach, California 90813-1195 phone: 562.495.3808 facsimile: 562.435.1867

www.superiorsigns.com design@superiorsigns.com

Project: CHICK-FIL-A #1691

Address: **522 BOGART LANE GRAND JUNCTION, CO** 

Account Manager: GEORGE ADAMS

Designer: MO

Scale: **AS NOTED** 

> Design No.: 04-08-5168-03

Date: 08-13-04

Reg. No.:

Revisions:

M.O. 8/18/04 Per redlined drawings dated 8/16/04

2 M.O. 8/19/04 Add stone base specification to monument sign
3 AR 10/29/04 Edit legend and flag pole height.

Of: 17

This is an original unpublished drawing created by Superior Electri