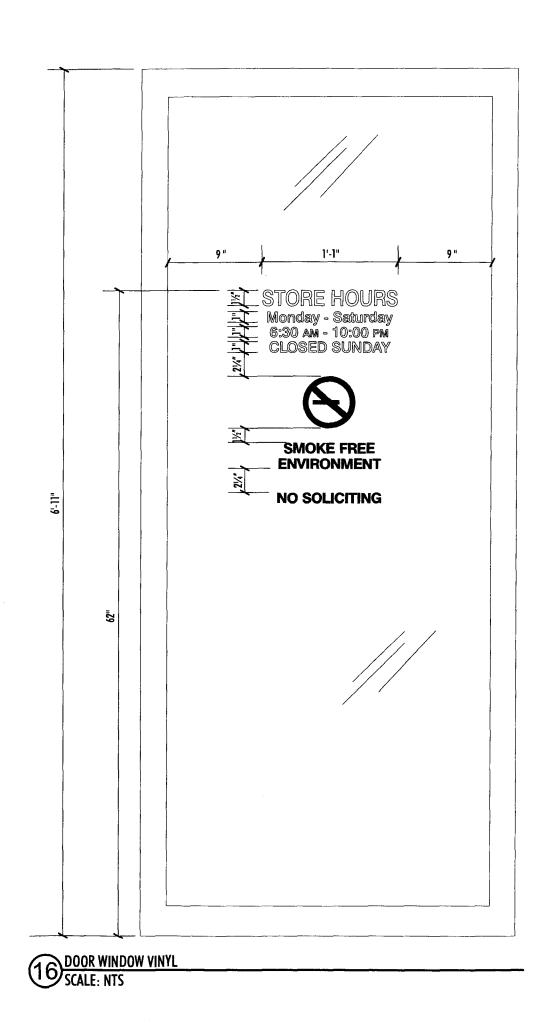

.O. 8/19/04 Add stone base specification to monument sign
AR 10/29/04 Edit legend and flag pole height.

Page: **15** 

Of: 17

This is an original unpublished drawincreated by Superior Electrical Advertising it is submitted for your approval. It is no to be shown to anyone outside of you organization, nor is it to be reproduced copied or exhibited in any fashion. The changing of colors, sizes, materials o illumination method does not after the design. Ownership of this design is helt by Superior Electrical Advertising, inc Authorization to use this design in am fashion must be obtained in writing from Superior Electrical Advertising, inc



FIRST SURFACE WHITE DOOR WINDOW VINYL QTY: TWO (2) SETS SCALE: 3"=1'-0"







FIRST SURFACE RED DOOR WINDOW VINYL QTY: TWO (2) SETS SCALE: 3"=1'-0"



Superior electrical advertising

1700 West Anaheim Street Long Beach, California 90813-1195 phone: 562.495.3808 facsimile: 562.435.1867

www.superiorsigns.com design@superiorsigns.com

Project: CHICK-FIL-A #1691

Address: 522 Bogart Lane Grand Junction, Co

Account Manager: GEORGE ADAMS

Designer:

Scale: AS NOTED

Design No.: 04-08-5168-03

Date: 08-13-04

Reg. No.:

Revisions:

M.O. 8/18/04 Per redlined drawings dated 8/16/04

M.O. 8/19/04 Add stane base

specification to monument sign

3 AR 10/29/04 Edit legend
and flag pole height.

Page: **16**  Of:

17

Ins is an original unpublished drawing created by Superior Electrical Advertising, it is submitted for your approval. It is not to be shown to anyone outside of your organization, nor is it to be reproduced, copied or exhibited in a