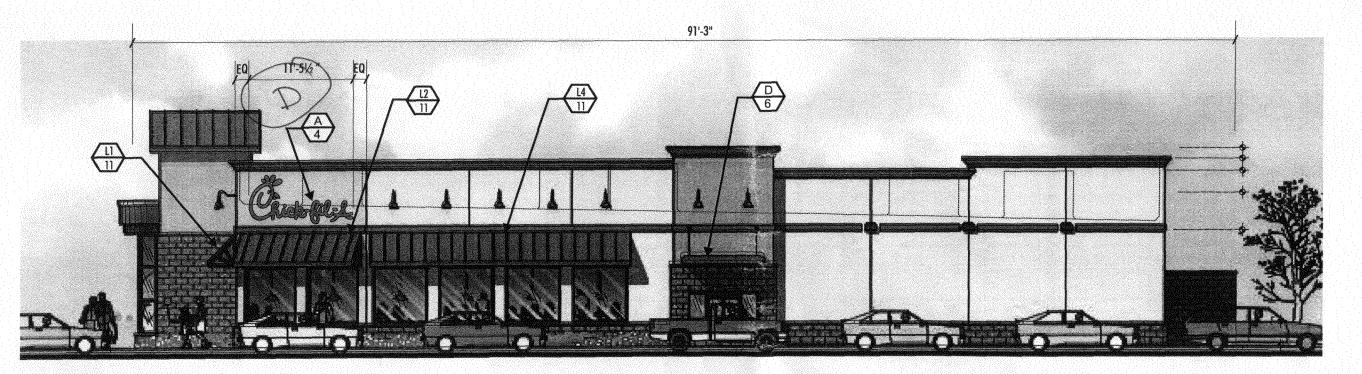

| TAX SCHEDULE 2945-103-3 BUSINESS NAME Chick-Fil- STREET ADDRESS 500 BOGOR PROPERTY OWNER OWNER ADDRESS                                                                                                                                                                               | LICENS  LICENS  ADDRE                                                                                                                                                                                                                                                                                                                                                                                                                                                                                                                                                                                                                                                                                                                                                                                                                                                                                                                                                                                                                                                                                                                                                                                                                                                                                                                                                                                                                                                                                                                                                                                                                                                                                                                                                                                                                                                                                                                                                                                                                                                                                                          | Actor Platinum Sign Co<br>SE NO. 2040850<br>ESS 2916 I-70 B<br>HONE NO. 248-9677<br>ACT PERSON MIKE BLACKWELLER JE                                                                                                                                                                                                          |
|--------------------------------------------------------------------------------------------------------------------------------------------------------------------------------------------------------------------------------------------------------------------------------------|--------------------------------------------------------------------------------------------------------------------------------------------------------------------------------------------------------------------------------------------------------------------------------------------------------------------------------------------------------------------------------------------------------------------------------------------------------------------------------------------------------------------------------------------------------------------------------------------------------------------------------------------------------------------------------------------------------------------------------------------------------------------------------------------------------------------------------------------------------------------------------------------------------------------------------------------------------------------------------------------------------------------------------------------------------------------------------------------------------------------------------------------------------------------------------------------------------------------------------------------------------------------------------------------------------------------------------------------------------------------------------------------------------------------------------------------------------------------------------------------------------------------------------------------------------------------------------------------------------------------------------------------------------------------------------------------------------------------------------------------------------------------------------------------------------------------------------------------------------------------------------------------------------------------------------------------------------------------------------------------------------------------------------------------------------------------------------------------------------------------------------|-----------------------------------------------------------------------------------------------------------------------------------------------------------------------------------------------------------------------------------------------------------------------------------------------------------------------------|
| [ ] 2. ROOF 2 Squ. [ ] 3. FREE-STANDING 2 Train 4 or n [ ] 4. PROJECTING 0.5 Squ.                                                                                                                                                                                                    | are Feet per Linear Foot of I<br>are Feet per Linear Foot of I<br>ffic Lanes - 0.75 Square Feet<br>nore Traffic Lanes - 1.5 Squa<br>quare Feet per each Linear Fe<br>3 Spacing Requirements; Not                                                                                                                                                                                                                                                                                                                                                                                                                                                                                                                                                                                                                                                                                                                                                                                                                                                                                                                                                                                                                                                                                                                                                                                                                                                                                                                                                                                                                                                                                                                                                                                                                                                                                                                                                                                                                                                                                                                               | Building Facade  t x Street Frontage  are Feet x Street Frontage                                                                                                                                                                                                                                                            |
| [ ] Externally Illuminated [ ] I                                                                                                                                                                                                                                                     | nternally Illuminated                                                                                                                                                                                                                                                                                                                                                                                                                                                                                                                                                                                                                                                                                                                                                                                                                                                                                                                                                                                                                                                                                                                                                                                                                                                                                                                                                                                                                                                                                                                                                                                                                                                                                                                                                                                                                                                                                                                                                                                                                                                                                                          | [ ] Non-Illuminated                                                                                                                                                                                                                                                                                                         |
| (1-5) Area of Proposed Sign: 39.7 Sq<br>(1,2,4) Building Façade: 475" Linear Fe<br>(1-4) Street Frontage: 270 Linear Fe<br>(2-5) Height to Top of Sign: Fee<br>(5) Distance from all Existing Off-Premise                                                                            | et Front Elavation Clearance to Grad                                                                                                                                                                                                                                                                                                                                                                                                                                                                                                                                                                                                                                                                                                                                                                                                                                                                                                                                                                                                                                                                                                                                                                                                                                                                                                                                                                                                                                                                                                                                                                                                                                                                                                                                                                                                                                                                                                                                                                                                                                                                                           | de: Feet                                                                                                                                                                                                                                                                                                                    |
|                                                                                                                                                                                                                                                                                      |                                                                                                                                                                                                                                                                                                                                                                                                                                                                                                                                                                                                                                                                                                                                                                                                                                                                                                                                                                                                                                                                                                                                                                                                                                                                                                                                                                                                                                                                                                                                                                                                                                                                                                                                                                                                                                                                                                                                                                                                                                                                                                                                |                                                                                                                                                                                                                                                                                                                             |
| EXISTING SIGNAGE/TYPE:                                                                                                                                                                                                                                                               |                                                                                                                                                                                                                                                                                                                                                                                                                                                                                                                                                                                                                                                                                                                                                                                                                                                                                                                                                                                                                                                                                                                                                                                                                                                                                                                                                                                                                                                                                                                                                                                                                                                                                                                                                                                                                                                                                                                                                                                                                                                                                                                                | ● FOR OFFICE USE ONLY ●                                                                                                                                                                                                                                                                                                     |
| EXISTING SIGNAGE/TYPE:                                                                                                                                                                                                                                                               | Sq. Ft.                                                                                                                                                                                                                                                                                                                                                                                                                                                                                                                                                                                                                                                                                                                                                                                                                                                                                                                                                                                                                                                                                                                                                                                                                                                                                                                                                                                                                                                                                                                                                                                                                                                                                                                                                                                                                                                                                                                                                                                                                                                                                                                        | FOR OFFICE USE ONLY  Signage Allowed on Parcel: Frontack Rd                                                                                                                                                                                                                                                                 |
| EXISTING SIGNAGE/TYPE:                                                                                                                                                                                                                                                               | Sq. Ft.                                                                                                                                                                                                                                                                                                                                                                                                                                                                                                                                                                                                                                                                                                                                                                                                                                                                                                                                                                                                                                                                                                                                                                                                                                                                                                                                                                                                                                                                                                                                                                                                                                                                                                                                                                                                                                                                                                                                                                                                                                                                                                                        |                                                                                                                                                                                                                                                                                                                             |
| EXISTING SIGNAGE/TYPE:                                                                                                                                                                                                                                                               |                                                                                                                                                                                                                                                                                                                                                                                                                                                                                                                                                                                                                                                                                                                                                                                                                                                                                                                                                                                                                                                                                                                                                                                                                                                                                                                                                                                                                                                                                                                                                                                                                                                                                                                                                                                                                                                                                                                                                                                                                                                                                                                                | Signage Allowed on Parcel: Frontage Rd                                                                                                                                                                                                                                                                                      |
| EXISTING SIGNAGE/TYPE:  Total Existing:                                                                                                                                                                                                                                              | Sq. Ft.                                                                                                                                                                                                                                                                                                                                                                                                                                                                                                                                                                                                                                                                                                                                                                                                                                                                                                                                                                                                                                                                                                                                                                                                                                                                                                                                                                                                                                                                                                                                                                                                                                                                                                                                                                                                                                                                                                                                                                                                                                                                                                                        | Signage Allowed on Parcel: Frontace Rd  Building 82,25 Sq. Ft.                                                                                                                                                                                                                                                              |
|                                                                                                                                                                                                                                                                                      | Sq. Ft.                                                                                                                                                                                                                                                                                                                                                                                                                                                                                                                                                                                                                                                                                                                                                                                                                                                                                                                                                                                                                                                                                                                                                                                                                                                                                                                                                                                                                                                                                                                                                                                                                                                                                                                                                                                                                                                                                                                                                                                                                                                                                                                        | Signage Allowed on Parcel: Frontack Rd  Building 82,25 Sq. Ft.  Free-Standing 202.5 Sq. Ft.                                                                                                                                                                                                                                 |
| Total Existing:  COMMENTS: Per                                                                                                                                                                                                                   | Sq. Ft.  Sq. Ft.  Sq. Ft.  Sq. Ft.  sq. Ft.  Attach a es, distances from existing b                                                                                                                                                                                                                                                                                                                                                                                                                                                                                                                                                                                                                                                                                                                                                                                                                                                                                                                                                                                                                                                                                                                                                                                                                                                                                                                                                                                                                                                                                                                                                                                                                                                                                                                                                                                                                                                                                                                                                                                                                                            | Signage Allowed on Parcel: Frontack Rd  Building 82,25 sq. Ft.  Free-Standing 202.5 sq. Ft.  Total Allowed: 82.25 sq. Ft.  Total Allowed: 82.25 sq. Ft.  equired for each sign. Attach a sketch, to scale, of a plot plan, to scale, showing: abutting streets, alleys, mildings to proposed signs and required setbacks. A |
| Total Existing:  COMMENTS: Per Line ock  NOTE: No sign may exceed 300 square feet. A proposed and existing signage including types, dimer easements, driveways, encroachments, property lin SEPARATE PERMIT FROM THE BUILDING  I hereby attest that the information on this form and | Sq. Ft.  Sq. Ft.  Sq. Ft.  Sq. Ft.  separate sign clearance is rensions and lettering. Attach a es, distances from existing because of the second of the sec | Building 82,25 Sq. Ft.  Building 82,25 Sq. Ft.  Free-Standing 82.25 Sq. Ft.  Total Allowed: 82.25 Sq. Ft.  equired for each sign. Attach a sketch, to scale, of a plot plan, to scale, showing: abutting streets, alleys, buildings to proposed signs and required setbacks. A REQUIRED.                                    |