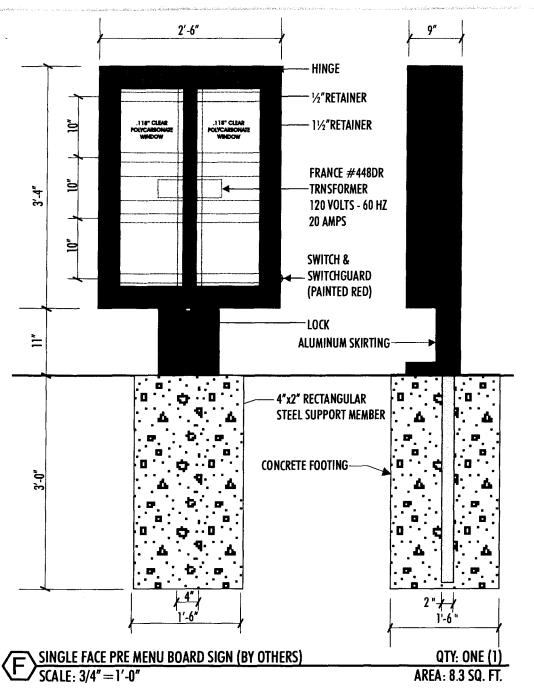

alter the design. Ownership of this design is held by Superior Electrical Advertising, Inc. Advertising and the sign is the sign of the sign in the sign is the sign in the sign in the sign is the sign in © SEA 2004

Note: The Colors depicted here are a graphic representation. Actual colors may vary. See color specifications.

CUSTOM FABRICATED ALUMINUM DOUBLE FACE DIRECTIONAL SIGN SCALE: 11/2" = 1'-0"

AREA: 4 SQ. FT.

SIGNS TO BE FABRICATED OF .063" AND .080" ALUMINUM WITH NO VISIBLE FASTENERS, PRIMED AND PAINTED WITH ACRYLIC POLYURETHANE (AKZO NOBEL "GRIP GARD"). SIGNS TO BE INTERNALLY ILLUMINATED WITH 800 MA LAMPS (36" DAYLIGHT) ON 12" HORIZONTAL. U.L APPROVED 120 VOLTS - AC WITH 6G901 BALLAST.

MAKE ONE (1) TYPE E.1 "THANK YOU" / "DO NOT ENTER" MAKE TWO (2) TYPE E.2 "ENTER" / "ENTER"



**SPECIFICATIONS:** 

SIGN FRAME:

9" WIDE .063" ALUMINUM FILLER AND RETAINER PAINTED RED (FIVE YEAR WARRANTY). SERVICE THROUGH FRONT HINGED LEXAN COVER. 2"x2" DOUBLE ANGLE ALUMINUM FRAMEWORK

**ELECTRICAL:** 

ALL ELECTRICAL COMPONENTS U.L. LISTED, SIGN TO BEAR U.L. LABEL. ALL LAMPS 800 MA ON 10" CENTERS, HORIZONTALLY. **CURRENT REQUIREMENTS - 15 AMPS** 

FACES:

MATERIAL COVER .220" LEXAN, ITEM COMPONENTS. **ALUMINUM EXTRUSION WITH LEXAN INSERTS** 

**INSTALL ONLY** 

**DESIGNED FOR 30 PSI WIND LOAD.** 

COLORS:

1. CARDINAL RED - GRIP GARD #053

2. WHITE - GRIP GARD #RST584



SINGLE FACE MENU BOARD SIGN (BY OTHERS) SCALE: N.T.S.

QTY: ONE (1)

AREA: 23.3 SQ. FT.





DETAIL SCALE: N.T.S.

1700 West Anaheim Street Long Beach, California 90813-1195 phone: 562.495.3808 facsimile: 562,43