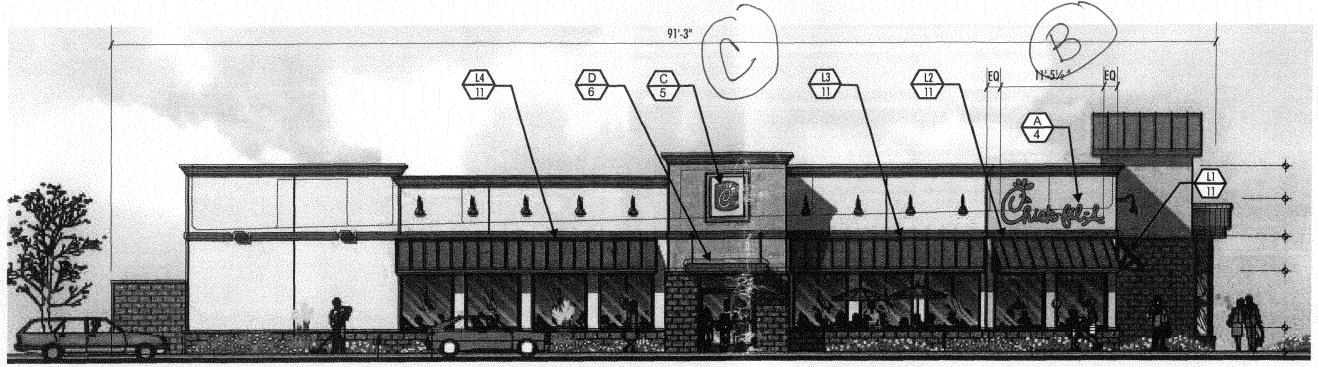

| (570) 244-1430                                                                                                                                                                                                                                                                                                                                                                                                                                                                                                                                                                                                                                                                                                                                                                                                                                                                                                                                                                                                                                                                                                                                                                                                                                                                                                                                                                                                                                                                                                                                                                                                                                                                                                                                                                                                                                                                                                                                                                                                                                                                                                                |                                                                                                                                        |                                                                             |
|-------------------------------------------------------------------------------------------------------------------------------------------------------------------------------------------------------------------------------------------------------------------------------------------------------------------------------------------------------------------------------------------------------------------------------------------------------------------------------------------------------------------------------------------------------------------------------------------------------------------------------------------------------------------------------------------------------------------------------------------------------------------------------------------------------------------------------------------------------------------------------------------------------------------------------------------------------------------------------------------------------------------------------------------------------------------------------------------------------------------------------------------------------------------------------------------------------------------------------------------------------------------------------------------------------------------------------------------------------------------------------------------------------------------------------------------------------------------------------------------------------------------------------------------------------------------------------------------------------------------------------------------------------------------------------------------------------------------------------------------------------------------------------------------------------------------------------------------------------------------------------------------------------------------------------------------------------------------------------------------------------------------------------------------------------------------------------------------------------------------------------|----------------------------------------------------------------------------------------------------------------------------------------|-----------------------------------------------------------------------------|
| [ ] 3. FREE-STANDING 2 Traffic Lane 4 or more Traffic Lane 5 or more Traffic Lane 6 or more Traffic Lane 7 or more Traffic Lane 8 or more Traffic Lane 9 or more 10 or | LICENS ADDRE TELEPH CONTA  per Linear Foot of E per Linear Foot of E es - 0.75 Square Feet ffic Lanes - 1.5 Squa et per each Linear Fo | Building Facade                                                             |
| [ ] Externally Illuminated [ ] Internall                                                                                                                                                                                                                                                                                                                                                                                                                                                                                                                                                                                                                                                                                                                                                                                                                                                                                                                                                                                                                                                                                                                                                                                                                                                                                                                                                                                                                                                                                                                                                                                                                                                                                                                                                                                                                                                                                                                                                                                                                                                                                      | y Illuminated                                                                                                                          | [ ] Non-Illuminated                                                         |
| (1-5) Area of Proposed Sign: 39.7 Square Fee (1,2,4) Building Façade: 91'3" Linear Feet (1-4) Street Frontage: 384 Linear Feet (2-5) Height to Top of Sign: Feet (5) Distance from all Existing Off-Premise Signs with                                                                                                                                                                                                                                                                                                                                                                                                                                                                                                                                                                                                                                                                                                                                                                                                                                                                                                                                                                                                                                                                                                                                                                                                                                                                                                                                                                                                                                                                                                                                                                                                                                                                                                                                                                                                                                                                                                        | clearance to Grad                                                                                                                      | de: Feet                                                                    |
| EXISTING SIGNAGE/TYPE:                                                                                                                                                                                                                                                                                                                                                                                                                                                                                                                                                                                                                                                                                                                                                                                                                                                                                                                                                                                                                                                                                                                                                                                                                                                                                                                                                                                                                                                                                                                                                                                                                                                                                                                                                                                                                                                                                                                                                                                                                                                                                                        |                                                                                                                                        | ● FOR OFFICE USE ONLY ●                                                     |
| None                                                                                                                                                                                                                                                                                                                                                                                                                                                                                                                                                                                                                                                                                                                                                                                                                                                                                                                                                                                                                                                                                                                                                                                                                                                                                                                                                                                                                                                                                                                                                                                                                                                                                                                                                                                                                                                                                                                                                                                                                                                                                                                          | Sq. Ft.                                                                                                                                | Signage Allowed on Parcel: Bogart Ln                                        |
| Total Existing:                                                                                                                                                                                                                                                                                                                                                                                                                                                                                                                                                                                                                                                                                                                                                                                                                                                                                                                                                                                                                                                                                                                                                                                                                                                                                                                                                                                                                                                                                                                                                                                                                                                                                                                                                                                                                                                                                                                                                                                                                                                                                                               | Sq. Ft. Sq. Ft. Sq. Ft.                                                                                                                | Building 159.7 Sq. Ft.  Free-Standing Sq. Ft.  Total Allowed: 159.7 Sq. Ft. |
| comments: Freestanding Sign C                                                                                                                                                                                                                                                                                                                                                                                                                                                                                                                                                                                                                                                                                                                                                                                                                                                                                                                                                                                                                                                                                                                                                                                                                                                                                                                                                                                                                                                                                                                                                                                                                                                                                                                                                                                                                                                                                                                                                                                                                                                                                                 | ian only b                                                                                                                             | se 60 Monument Sign.                                                        |
| NOTE: No sign may exceed 300 square feet. A separate proposed and existing signage including types, dimensions an                                                                                                                                                                                                                                                                                                                                                                                                                                                                                                                                                                                                                                                                                                                                                                                                                                                                                                                                                                                                                                                                                                                                                                                                                                                                                                                                                                                                                                                                                                                                                                                                                                                                                                                                                                                                                                                                                                                                                                                                             | nd lettering. Attach a                                                                                                                 | · •                                                                         |