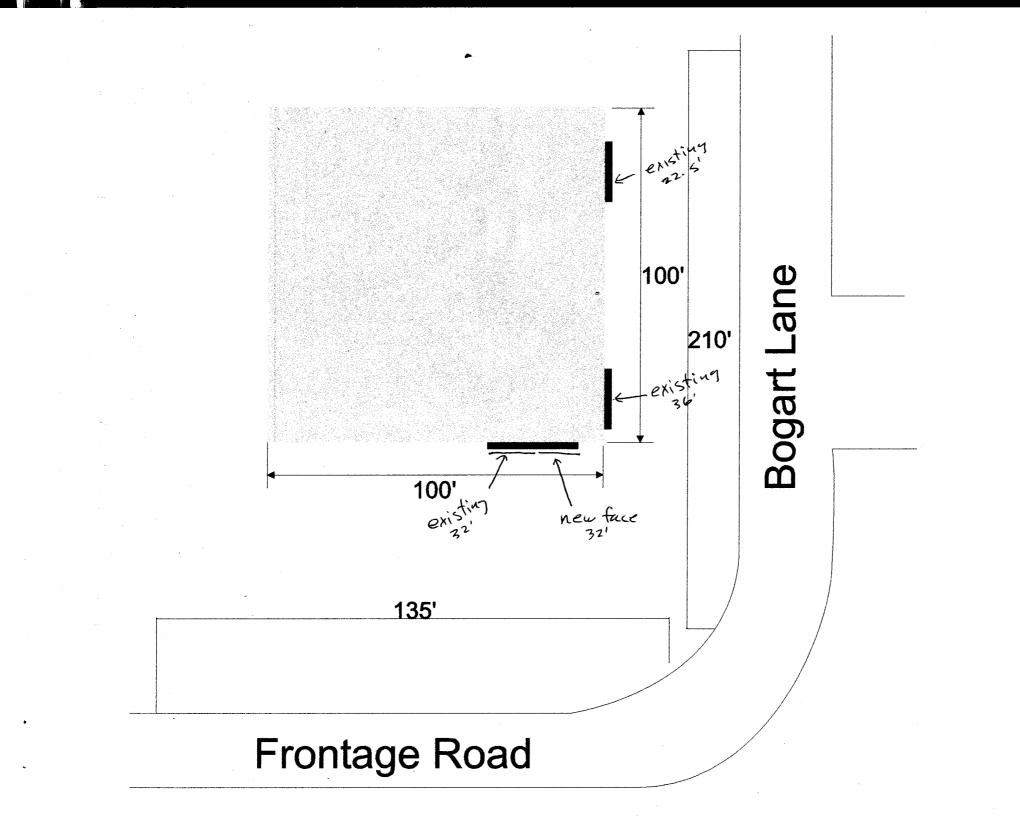

**NOTE:** No sign may exceed 300 square feet. A separate sign clearance is required for each sign. Attach a sketch, to scale, of proposed and existing signage including types, dimensions and lettering. Attach a plot plan, to scale, showing: abutting streets, alleys, easements, driveways, encroachments, property lines, distances from existing buildings to proposed signs and required setbacks. <u>A</u> **SEPARATE PERMIT FROM THE BUILDING DEPARTMENT IS ALSO REQUIRED.** 