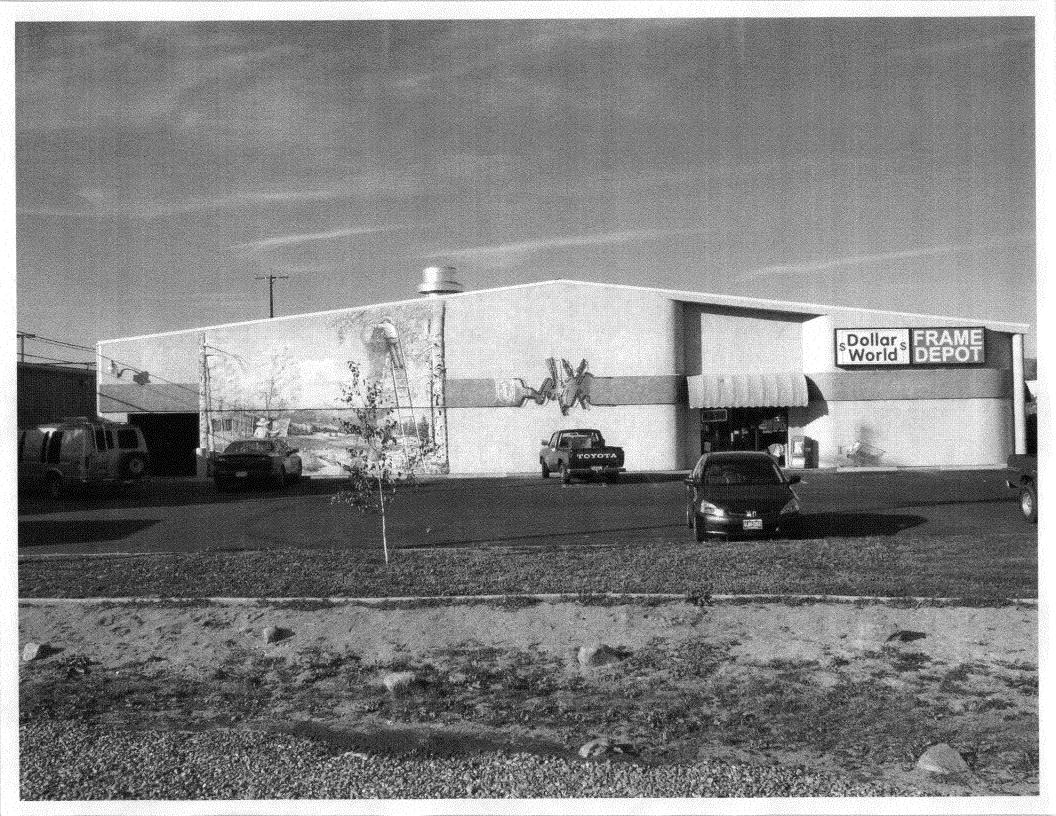

|                                                                                   | BOGART LN LICEN  ADDR                                                                                                                                                                                                                                                    | ractor <i>THE SIG</i><br>ise no. 2041318<br>less 570 E. Cr<br>phone no. 970-2 | B<br>ETE CIR #)         |  |  |
|-----------------------------------------------------------------------------------|--------------------------------------------------------------------------------------------------------------------------------------------------------------------------------------------------------------------------------------------------------------------------|-------------------------------------------------------------------------------|-------------------------|--|--|
| Dr.1. FLUSH WALL                                                                  | 2 Square Feet per Linear Foot of                                                                                                                                                                                                                                         | Building Facade                                                               |                         |  |  |
| Face Change Only (2,3 & 4):  [ ] 2. ROOF  [ ] 3. FREE-STANDING  [ ] 4. PROJECTING | <ul> <li>2 Square Feet per Linear Foot of Building Facade</li> <li>2 Traffic Lanes - 0.75 Square Feet x Street Frontage</li> <li>4 or more Traffic Lanes - 1.5 Square Feet x Street Frontage</li> <li>0.5 Square Feet per each Linear Foot of Building Facade</li> </ul> |                                                                               |                         |  |  |
| [ ] Existing Externally or Internally                                             | Illuminated - No Change in Electric                                                                                                                                                                                                                                      | al Service                                                                    | Non-Illuminated         |  |  |
| (2,3,4) Height to Top of Sign                                                     | Square Feet Linear Feet /20 Linear Feet /20 Feet Clearance to Grade                                                                                                                                                                                                      | Feet C FOR OFFICE                                                             |                         |  |  |
| Existing Signage/Type:                                                            |                                                                                                                                                                                                                                                                          | ● FOR OFFICE USE ONLY ●                                                       |                         |  |  |
| FLUSH WALL                                                                        | 32 Sq. Ft.<br>36 Sq. Ft.<br>Sq. Ft.                                                                                                                                                                                                                                      | Signage Allowed on Pa Building Free-Standing                                  | 200 Sq. Ft. 180 Sq. Ft. |  |  |
| Total Existing:                                                                   | 68 Sq. Ft.                                                                                                                                                                                                                                                               | Total Allowed:                                                                | 200 Sq. Ft.             |  |  |
| COMMENTS:                                                                         |                                                                                                                                                                                                                                                                          |                                                                               |                         |  |  |

## DOLLAR