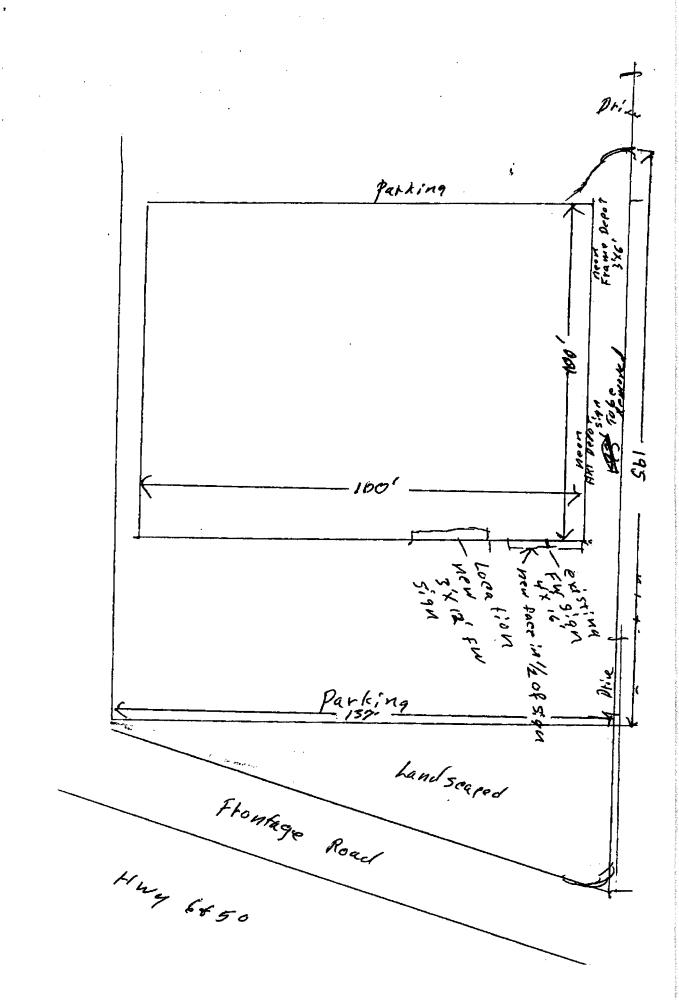

|                                                                                   | BOGART LN LICEN  ADDR                                                                                                                                                                                                                                                    | ractor <i>THE SIG</i><br>ise no. 2041318<br>less 570 E. Cr<br>phone no. 970-2 | B<br>ETE CIR #)         |  |  |
|-----------------------------------------------------------------------------------|--------------------------------------------------------------------------------------------------------------------------------------------------------------------------------------------------------------------------------------------------------------------------|-------------------------------------------------------------------------------|-------------------------|--|--|
| Dr.1. FLUSH WALL                                                                  | 2 Square Feet per Linear Foot of                                                                                                                                                                                                                                         | Building Facade                                                               |                         |  |  |
| Face Change Only (2,3 & 4):  [ ] 2. ROOF  [ ] 3. FREE-STANDING  [ ] 4. PROJECTING | <ul> <li>2 Square Feet per Linear Foot of Building Facade</li> <li>2 Traffic Lanes - 0.75 Square Feet x Street Frontage</li> <li>4 or more Traffic Lanes - 1.5 Square Feet x Street Frontage</li> <li>0.5 Square Feet per each Linear Foot of Building Facade</li> </ul> |                                                                               |                         |  |  |
| [ ] Existing Externally or Internally                                             | Illuminated - No Change in Electric                                                                                                                                                                                                                                      | al Service                                                                    | Non-Illuminated         |  |  |
| (2,3,4) Height to Top of Sign                                                     | Square Feet Linear Feet /20 Linear Feet /20 Feet Clearance to Grade                                                                                                                                                                                                      | Feet C FOR OFFICE                                                             |                         |  |  |
| Existing Signage/Type:                                                            |                                                                                                                                                                                                                                                                          | ● FOR OFFICE USE ONLY ●                                                       |                         |  |  |
| FLUSH WALL                                                                        | 32 Sq. Ft.<br>36 Sq. Ft.<br>Sq. Ft.                                                                                                                                                                                                                                      | Signage Allowed on Pa Building Free-Standing                                  | 200 Sq. Ft. 180 Sq. Ft. |  |  |
| Total Existing:                                                                   | 68 Sq. Ft.                                                                                                                                                                                                                                                               | Total Allowed:                                                                | 200 Sq. Ft.             |  |  |
| COMMENTS:                                                                         |                                                                                                                                                                                                                                                                          |                                                                               |                         |  |  |