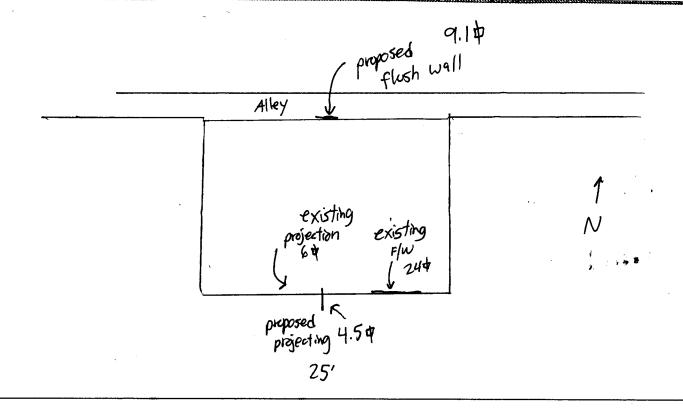

(Pink: Code Enforcement)

| BUSINESS NAME Vatura A STREET ADDRESS 536 Mail PROPERTY OWNER OWNER ADDRESS                                                                                 | n Suite D                                                                                 | CONTRACTOR Bud's Signs LICENSE NO. 204062 ADDRESS 1055 Ute TELEPHONE NO. 245-7700          |
|-------------------------------------------------------------------------------------------------------------------------------------------------------------|-------------------------------------------------------------------------------------------|--------------------------------------------------------------------------------------------|
| [] 1. FLUSH WALL                                                                                                                                            | 2 Square Feet per Linear F                                                                | oot of Building Facade                                                                     |
| Face Change Only (2,3 & 4):  [ ] 2. ROOF  [ ] 3. FREE-STANDING  A PROJECTING  [ ] Existing Externally or Internally III                                     | 0.5 Square Feet per each L                                                                | nre Feet x Street Frontage  .5 Square Feet x Street Frontage inear Foot of Building Facade |
| (1 - 4)       Area of Proposed Sign       4.6         (1,2,4)       Building Facade       25       1         (1 - 4)       Street Frontage       25       L | Square Feet Linear Feet inear Feet                                                        |                                                                                            |
| (2,3,4) Height to Top of Sign <u>9'-6</u>                                                                                                                   | Feet Clearance to Grade                                                                   |                                                                                            |
| Existing Signage/Type:                                                                                                                                      |                                                                                           | ● FOR OFFICE USE ONLY ●                                                                    |
|                                                                                                                                                             | Feet Clearance to Grade  24 Sq. Fe  6 Sq. Fe  Sq. Fe                                      | FOR OFFICE USE ONLY ●  Signage Allowed on Parcel:  Building Sq. Ft.                        |
| Existing Signage/Type:  Flush Wall                                                                                                                          | 24 Sq. F                                                                                  | Signage Allowed on Parcel:  Building Sq. Ft.  Free Standing Sq. Ft.                        |
| Existing Signage/Type:    Flush Wall                                                                                                                        | 24 Sq. Fi  30 Sq. Fi  30 Sq. Fi  quare feet. A separate signing types, dimensions, letter | Signage Allowed on Parcel:  Building Sq. Ft.  Free Standing Sq. Ft.                        |

| (970) 244-1430                                                                                                                 |                                                                                             | Zone                                                                                |                         |  |  |
|--------------------------------------------------------------------------------------------------------------------------------|---------------------------------------------------------------------------------------------|-------------------------------------------------------------------------------------|-------------------------|--|--|
| BUSINESS NAME Natural Att<br>STREET ADDRESS 530 Main<br>PROPERTY OWNER<br>OWNER ADDRESS                                        | Suite D L                                                                                   | CONTRACTOR BUS Signs LICENSE NO. 2040162 ADDRESS 1055 UTC TELEPHONE NO. 245-7700    |                         |  |  |
| Face Change Only (2,3 & 4):  [ ] 2. ROOF [ ] 3. FREE-STANDING                                                                  | 2 Square Feet per Linear Fo<br>2 Square Feet per Linear Fo<br>2 Traffic Lanes - 0.75 Square | oot of Building Facade<br>re Feet x Street Frontage                                 |                         |  |  |
|                                                                                                                                | 0.5 Square Feet per each Li                                                                 | 5 Square Feet x Street Frontage near Foot of Building Facade   Ctrical Service Non- | []luminated             |  |  |
| (1-4) Area of Proposed Sign 9.1 (1,2,4) Building Facade 25 Line (1-4) Street Frontage 25 Line (2,3,4) Height to Top of Sign 15 | ear Feet<br>ar Feet                                                                         |                                                                                     |                         |  |  |
| Existing Signage/Type:                                                                                                         |                                                                                             |                                                                                     | ● FOR OFFICE USE ONLY ● |  |  |
| Flush Wall                                                                                                                     | 24 Sq. Ft.                                                                                  | <u> </u>                                                                            |                         |  |  |
| projecting                                                                                                                     | 6 Sq. Ft.                                                                                   | Building                                                                            | 50 Sq. Ft.              |  |  |
| projecting (A)  Total Existing:                                                                                                | 9.5 Sq. Ft.                                                                                 | Free-Standing  Total Allowed:                                                       | 50 Sq. Ft.              |  |  |
| COMMENTS:                                                                                                                      |                                                                                             |                                                                                     |                         |  |  |
| NOTE: No sign may exceed 300 squa proposed and existing signage including and locations. Roof signs shall be manual.           | types, dimensions, lettering                                                                | ng, abutting streets, alleys, easeme                                                | nts, property lines,    |  |  |
| Applicant's Signature                                                                                                          | Date Commi                                                                                  | unity Development Approval                                                          | Date                    |  |  |
| (White: Community Development)                                                                                                 | (Canary: Applie                                                                             | cant) (Pink: C                                                                      | ode Enforcement)        |  |  |