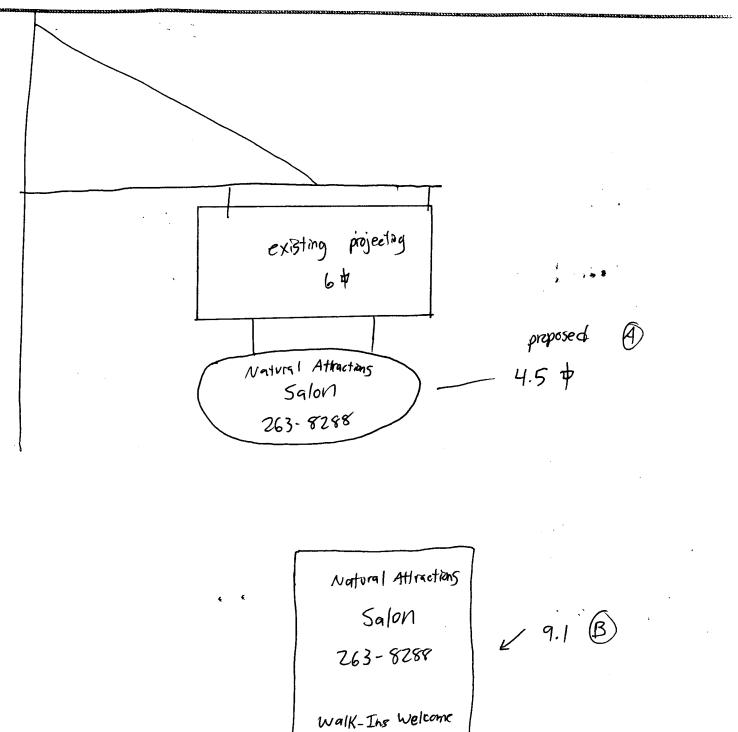

(Pink: Code Enforcement)

| BUSINESS NAME Vatura A STREET ADDRESS 536 Mail PROPERTY OWNER OWNER ADDRESS                                                                                 | n Suite D                                                                                 | CONTRACTOR Bud's Signs LICENSE NO. 204062 ADDRESS 1055 Ute TELEPHONE NO. 245-7700          |
|-------------------------------------------------------------------------------------------------------------------------------------------------------------|-------------------------------------------------------------------------------------------|--------------------------------------------------------------------------------------------|
| [] 1. FLUSH WALL                                                                                                                                            | 2 Square Feet per Linear F                                                                | oot of Building Facade                                                                     |
| Face Change Only (2,3 & 4):  [ ] 2. ROOF  [ ] 3. FREE-STANDING  A PROJECTING  [ ] Existing Externally or Internally III                                     | 0.5 Square Feet per each L                                                                | nre Feet x Street Frontage  .5 Square Feet x Street Frontage inear Foot of Building Facade |
| (1 - 4)       Area of Proposed Sign       4.6         (1,2,4)       Building Facade       25       1         (1 - 4)       Street Frontage       25       L | Square Feet Linear Feet inear Feet                                                        |                                                                                            |
| (2,3,4) Height to Top of Sign <u>9'-6</u>                                                                                                                   | Feet Clearance to Grade                                                                   |                                                                                            |
| Existing Signage/Type:                                                                                                                                      |                                                                                           | ● FOR OFFICE USE ONLY ●                                                                    |
|                                                                                                                                                             | Feet Clearance to Grade  24 Sq. Fe  6 Sq. Fe  Sq. Fe                                      | FOR OFFICE USE ONLY ●  Signage Allowed on Parcel:  Building Sq. Ft.                        |
| Existing Signage/Type:  Flush Wall                                                                                                                          | 24 Sq. F                                                                                  | Signage Allowed on Parcel:  Building Sq. Ft.  Free Standing Sq. Ft.                        |
| Existing Signage/Type:    Flush Wall                                                                                                                        | 24 Sq. Fi  30 Sq. Fi  30 Sq. Fi  quare feet. A separate signing types, dimensions, letter | Signage Allowed on Parcel:  Building Sq. Ft.  Free Standing Sq. Ft.                        |

| (970) 244-1430                                                                                                                 |                                                                                             | Zone                                                                                |                         |  |  |
|--------------------------------------------------------------------------------------------------------------------------------|---------------------------------------------------------------------------------------------|-------------------------------------------------------------------------------------|-------------------------|--|--|
| BUSINESS NAME Natural Att<br>STREET ADDRESS 530 Main<br>PROPERTY OWNER<br>OWNER ADDRESS                                        | Suite D L                                                                                   | CONTRACTOR BUS Signs LICENSE NO. 2040162 ADDRESS 1055 UTC TELEPHONE NO. 245-7700    |                         |  |  |
| Face Change Only (2,3 & 4):  [ ] 2. ROOF [ ] 3. FREE-STANDING                                                                  | 2 Square Feet per Linear Fo<br>2 Square Feet per Linear Fo<br>2 Traffic Lanes - 0.75 Square | oot of Building Facade<br>re Feet x Street Frontage                                 |                         |  |  |
|                                                                                                                                | 0.5 Square Feet per each Li                                                                 | 5 Square Feet x Street Frontage near Foot of Building Facade   Ctrical Service Non- | []luminated             |  |  |
| (1-4) Area of Proposed Sign 9.1 (1,2,4) Building Facade 25 Line (1-4) Street Frontage 25 Line (2,3,4) Height to Top of Sign 15 | ear Feet<br>ar Feet                                                                         |                                                                                     |                         |  |  |
| Existing Signage/Type:                                                                                                         |                                                                                             |                                                                                     | ● FOR OFFICE USE ONLY ● |  |  |
| Flush Wall                                                                                                                     | 24 Sq. Ft.                                                                                  | <u> </u>                                                                            |                         |  |  |
| projecting                                                                                                                     | 6 Sq. Ft.                                                                                   | Building                                                                            | 50 Sq. Ft.              |  |  |
| projecting (A)  Total Existing:                                                                                                | 9.5 Sq. Ft.                                                                                 | Free-Standing  Total Allowed:                                                       | 50 Sq. Ft.              |  |  |
| COMMENTS:                                                                                                                      |                                                                                             |                                                                                     |                         |  |  |
| NOTE: No sign may exceed 300 squa proposed and existing signage including and locations. Roof signs shall be manual.           | types, dimensions, lettering                                                                | ng, abutting streets, alleys, easeme                                                | nts, property lines,    |  |  |
| Applicant's Signature                                                                                                          | Date Commi                                                                                  | unity Development Approval                                                          | Date                    |  |  |
| (White: Community Development)                                                                                                 | (Canary: Applie                                                                             | cant) (Pink: C                                                                      | ode Enforcement)        |  |  |