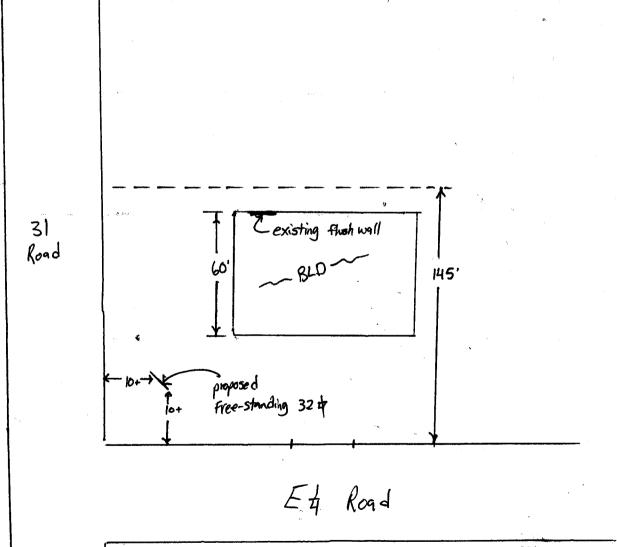

## SIGN CLEARANCE

Community Development Department 250 North 5<sup>th</sup> Street Grand Junction CO 81501 (970) 244-1430

Clearance No.

Date Submitted 2-27-04

Fee \$ 25.00

Zone C-1

| PROPERTY OWNER Bob Lewis  OWNER ADDRESS  [ ] 1. FLUSH WALL 2 Square Feet per L [ ] 2. ROOF 2 Square Feet per L [ ] 3. FREE-STANDING 2 Traffic Lanes - 0.                                                                                                                                                                                                                                                                                                                | Hwy Abbress 1055 vte  TELEPHONE NO. 245-7700  CONTACT PERSON Eric  inear Foot of Building Facade inear Foot of Building Facade 75 Square Feet x Street Frontage |
|-------------------------------------------------------------------------------------------------------------------------------------------------------------------------------------------------------------------------------------------------------------------------------------------------------------------------------------------------------------------------------------------------------------------------------------------------------------------------|-----------------------------------------------------------------------------------------------------------------------------------------------------------------|
| 4 or more Traffic Lanes - 1.5 Square Feet x Street Frontage  [ ] 4. PROJECTING                                                                                                                                                                                                                                                                                                                                                                                          |                                                                                                                                                                 |
| [XIAxternally Illuminated [X Internally Illu                                                                                                                                                                                                                                                                                                                                                                                                                            | minated [ ] Non-Illuminated                                                                                                                                     |
| (1-5) Area of Proposed Sign: 32 Square Feet (1,2,4) Building Façade: 6 Linear Feet (1-4) Street Frontage: 145 Linear Feet (2-5) Height to Top of Sign: 6 Feet Clearance to Grade: 2 Feet (5) Distance from all Existing Off-Premise Signs within 600 Feet: Feet                                                                                                                                                                                                         |                                                                                                                                                                 |
|                                                                                                                                                                                                                                                                                                                                                                                                                                                                         |                                                                                                                                                                 |
| EXISTING SIGNAGE/TYPE:                                                                                                                                                                                                                                                                                                                                                                                                                                                  | " ● FOR OFFICE USE ONLY ●                                                                                                                                       |
| Flush Wall 32                                                                                                                                                                                                                                                                                                                                                                                                                                                           | _ Sq. Ft.   Signage Allowed on Parcel: E/4 Rd                                                                                                                   |
| · · · · · · · · · · · · · · · · · · ·                                                                                                                                                                                                                                                                                                                                                                                                                                   | _ Sq. Ft. Building Sq. Ft.                                                                                                                                      |
|                                                                                                                                                                                                                                                                                                                                                                                                                                                                         | Sq. Ft. Free-Standing 102 Sq. Ft.                                                                                                                               |
| Total Existing: 32                                                                                                                                                                                                                                                                                                                                                                                                                                                      | Sq. Ft. Total Allowed: 160 Sq. Ft.                                                                                                                              |
| COMMENTS:                                                                                                                                                                                                                                                                                                                                                                                                                                                               |                                                                                                                                                                 |
| NOTE: No sign may exceed 300 square feet. A separate sign clearance is required for each sign. Attach a sketch, to scale, of proposed and existing signage including types, dimensions and lettering. Attach a plot plan, to scale, showing: abutting streets, alleys, easements, driveways, encroachments, property lines, distances from existing buildings to proposed signs and required setbacks. A SEPARATE PERMIT FROM THE BUILDING DEPARTMENT IS ALSO REQUIRED. |                                                                                                                                                                 |
| I hereby attest that the information on this form and the attached sketches are true and accurate.  2-27-04                                                                                                                                                                                                                                                                                                                                                             |                                                                                                                                                                 |
| Applicant's Signature Date Community Development Approval Date                                                                                                                                                                                                                                                                                                                                                                                                          |                                                                                                                                                                 |
| (White: Community Development) (Canary: Applicant)                                                                                                                                                                                                                                                                                                                                                                                                                      | (Pink: Building Dept) (Goldenrod: Code Enforcement)                                                                                                             |