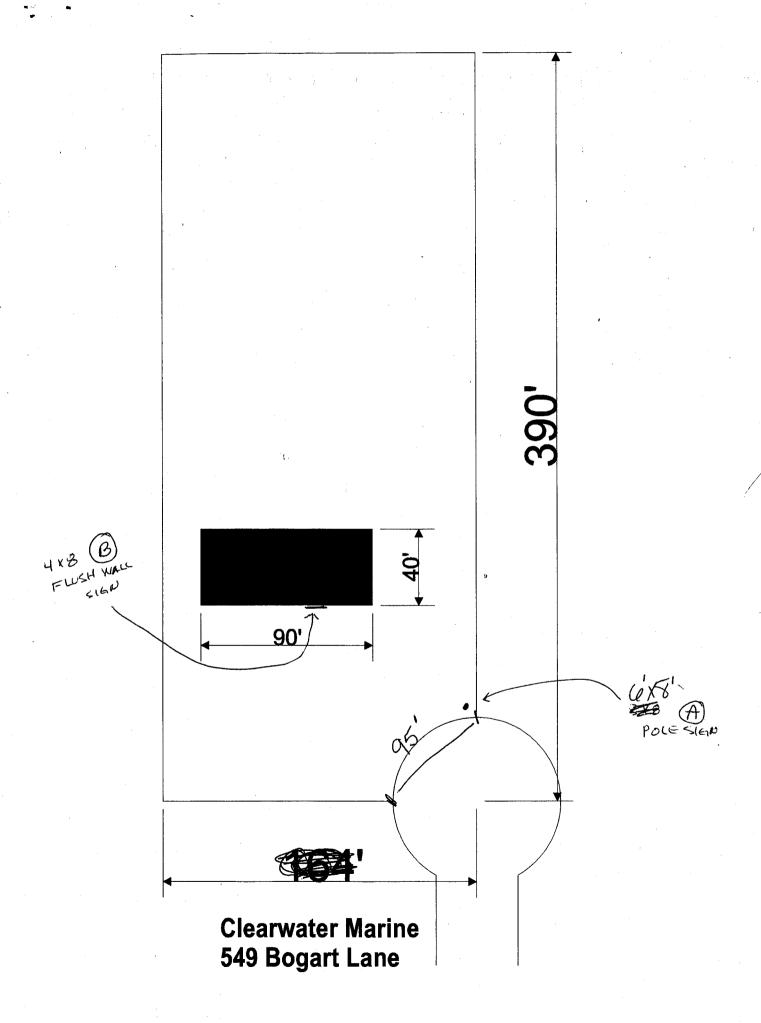

(White: Community Development)

SIGN CLEARANCE

Community Development Department 250 North 5<sup>th</sup> Street Grand Junction CO 81501 (970) 244-1430

| <u> </u>                                                                                                                                                                                                                                                                                                                                                                                                     |                                                                                                                                                                                                                                                                                                                                                             |
|--------------------------------------------------------------------------------------------------------------------------------------------------------------------------------------------------------------------------------------------------------------------------------------------------------------------------------------------------------------------------------------------------------------|-------------------------------------------------------------------------------------------------------------------------------------------------------------------------------------------------------------------------------------------------------------------------------------------------------------------------------------------------------------|
| TAX SCHEDULE 345-103-34-006 BUSINESS NAME CLEARWATER MARINE STREET ADDRESS 549 BOGART LN PROPERTY OWNER ED DRY OWNER ADDRESS 549 BOGART LN                                                                                                                                                                                                                                                                   | CONTRACTOR AUGEL SIGN CO. LICENSE NO. Z-010716 ADDRESS 590 N WESTGATE DR #C TELEPHONE NO. 244-8934 CONTACT PERSON DENZIL                                                                                                                                                                                                                                    |
| 1. FLUSH WALL 2 Square Feet per Linear Foot of Building Facade 2 Square Feet per Linear Foot of Building Facade 3. FREE-STANDING 2 Traffic Lanes - 0.75 Square Feet x Street Frontage 4 or more Traffic Lanes - 1.5 Square Feet x Street Frontage 5 OFF-PREMISE 5 OFF-PREMISE 5 Square Feet per each Linear Foot of Building Facade 5 See #3 Spacing Requirements; Not > 300 Square Feet or < 15 Square Feet |                                                                                                                                                                                                                                                                                                                                                             |
| [ ] Externally Illuminated [X] Internally Illuminated                                                                                                                                                                                                                                                                                                                                                        | ated Non-Illuminated                                                                                                                                                                                                                                                                                                                                        |
| (1 - 5) Area of Proposed Sign: Square Feet (1,2,4) Building Façade: 90 Linear Feet (1 - 4) Street Frontage: Linear Feet 95 (2 - 5) Height to Top of Sign: 13 Feet Clearance to Grade: 10 Feet (5) Distance from all Existing Off-Premise Signs within 600 Feet: 10 Feet                                                                                                                                      |                                                                                                                                                                                                                                                                                                                                                             |
|                                                                                                                                                                                                                                                                                                                                                                                                              |                                                                                                                                                                                                                                                                                                                                                             |
| EXISTING SIGNAGE/TYPE:                                                                                                                                                                                                                                                                                                                                                                                       | " ● FOR OFFICE USE ONLY ●                                                                                                                                                                                                                                                                                                                                   |
| $\checkmark$                                                                                                                                                                                                                                                                                                                                                                                                 |                                                                                                                                                                                                                                                                                                                                                             |
| s                                                                                                                                                                                                                                                                                                                                                                                                            | q. Ft. Signage Allowed on Parcel:  q. Ft. Building Sq. Ft.                                                                                                                                                                                                                                                                                                  |
|                                                                                                                                                                                                                                                                                                                                                                                                              | q. Ft. Signage Allowed on Parcel:                                                                                                                                                                                                                                                                                                                           |
|                                                                                                                                                                                                                                                                                                                                                                                                              | q. Ft. Signage Allowed on Parcel:  q. Ft. Building                                                                                                                                                                                                                                                                                                          |
| S S S S S S S S S S S S S S S S S S S                                                                                                                                                                                                                                                                                                                                                                        | Signage Allowed on Parcel:  Building Sq. Ft.  q. Ft.  q. Ft.  Total Allowed: Sq. Ft.  Total Allowed: Sq. Ft.  Total Allowed: Sq. Ft.  Arance is required for each sign. Attach a sketch, to scale, of g. Attach a plot plan, to scale, showing: abutting streets, alleys, a existing buildings to proposed signs and required setbacks. A IS ALSO REQUIRED. |