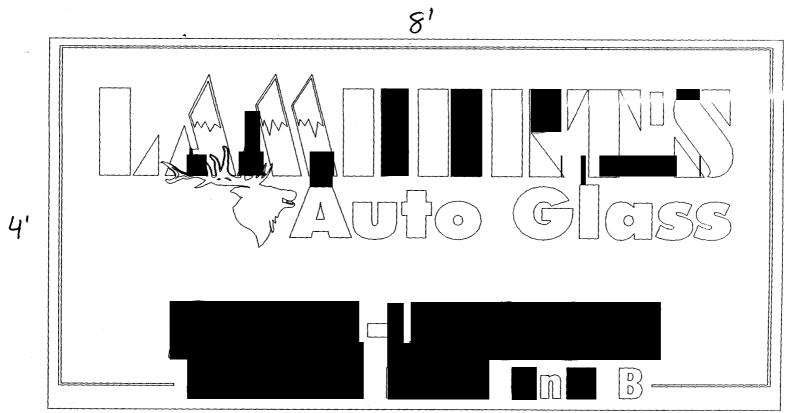

| BUSINESS NAME Lamberts STREET ADDRESS 552 25 PROPERTY OWNER OWNER ADDRESS                                                                       | Auto Glass<br>Road unit B                                                                                    | CONTRACTOR_<br>LICENSE NO<br>ADDRESS<br>TELEPHONE NO       | Buds Sid<br>2030106<br>1055 ute<br>245-77 |                                        |
|-------------------------------------------------------------------------------------------------------------------------------------------------|--------------------------------------------------------------------------------------------------------------|------------------------------------------------------------|-------------------------------------------|----------------------------------------|
| [X 1. FLUSH WALL                                                                                                                                | 2 Square Feet per Linear                                                                                     | Foot of Building F                                         | acade                                     |                                        |
| Face Change Only (2,3 & 4):  [ ] 2. ROOF  [ ] 3. FREE-STANDING  [ ] 4. PROJECTING  [ ] Existing Externally or Internally Illustration           | 2 Square Feet per Linear<br>2 Traffic Lanes - 0.75 So<br>4 or more Traffic Lanes<br>0.5 Square Feet per each | quare Feet x Street - 1.5 Square Feet x Linear Foot of Bui | Frontage Street Frontage Iding Facade     | Non-Illuminated                        |
| (1 - 4) Area of Proposed Sign 32<br>(1,2,4) Building Facade 100 Li<br>(1 - 4) Street Frontage Li<br>(2,3,4) Height to Top of Sign 14            | <del></del> +                                                                                                | nde <i>10</i> Fe                                           | , et                                      |                                        |
| Existing Signage/Type:                                                                                                                          |                                                                                                              |                                                            | • FOR OFFICE                              | E USE ONLY •                           |
| Flush wall on a                                                                                                                                 | U 🗽 Sq.                                                                                                      | Ft. Signag                                                 | e Allowed on Par                          | cel: 25 Rd                             |
| Hdas                                                                                                                                            | 288 Sq.                                                                                                      | Ft. Buildir                                                | ıg                                        | 550 Sq. Ft.                            |
| 45                                                                                                                                              | (QO Sq.                                                                                                      | Ft. Free-S                                                 | tanding                                   | 150 Sq. Ft.                            |
| Total Existing:                                                                                                                                 | 348 sq.                                                                                                      | Ft. To                                                     | tal Allowed:                              | 550' sq. Ft.                           |
| COMMENTS: Replacing                                                                                                                             | existing 32 th                                                                                               | Signs                                                      |                                           |                                        |
| NOTE: No sign may exceed 300 so proposed and existing signage including and locations. Roof signs shall be mathematically applicant's Signature | ng types, dimensions, let nufactured such that no s                                                          | tering, abutting st                                        | ereets, alleys, ea<br>or supports shal    | sements, property lines, l be visible. |

| (970) 244-14                                                                                                                                                                                            | 30                                                                                          | Zone                                                                   | <u> </u>                                        |                                           |
|---------------------------------------------------------------------------------------------------------------------------------------------------------------------------------------------------------|---------------------------------------------------------------------------------------------|------------------------------------------------------------------------|-------------------------------------------------|-------------------------------------------|
| 1.31                                                                                                                                                                                                    |                                                                                             |                                                                        | ,                                               |                                           |
| BUSINESS NAME Lamberts STREET ADDRESS 552 25 PROPERTY OWNER OWNER ADDRESS                                                                                                                               | Auto Glass<br>Road unit B                                                                   | CONTRACTOR_<br>LICENSE NO<br>ADDRESS_<br>TELEPHONE NO                  | Budé :<br>2030106<br>1055 ute<br>0. 245-7       |                                           |
| 1. FLUSH WALL                                                                                                                                                                                           | 2 Square Feet per Line                                                                      | ear Foot of Building l                                                 | Facade                                          |                                           |
| Face Change Only (2,3 & 4):  [ ] 2. ROOF  [ ] 3. FREE-STANDING  [ ] 4. PROJECTING  [ ] Existing Externally or Internally Illustration                                                                   | 2 Square Feet per Line 2 Traffic Lanes - 0.75 4 or more Traffic Lane 0.5 Square Feet per ea | Square Feet x Street<br>es - 1.5 Square Feet :<br>ch Linear Foot of Bu | Frontage<br>x Street Frontage<br>hilding Facade | Non-Illuminated                           |
| (1 - 4)       Area of Proposed Sign       32         (1,2,4)       Building Facade       50       L         (1 - 4)       Street Frontage       Li         (2,3,4)       Height to Top of Sign       14 | inear Feet 275'                                                                             | Grade <b>10</b> Fe                                                     | ø<br>eet                                        |                                           |
| Existing Signage/Type:                                                                                                                                                                                  |                                                                                             |                                                                        | • FOR OFFIC                                     | TE USE ONLY •                             |
| (A) Flush Wall                                                                                                                                                                                          | 32 s                                                                                        | q. Ft. Signa                                                           | ge Allowed on Par                               | rcel: 25 Rcl                              |
| PW existing                                                                                                                                                                                             | 988 s                                                                                       | q. Ft. Buildi                                                          | ng                                              | 550 Sq. Ft.                               |
| 75                                                                                                                                                                                                      | 60 s                                                                                        | q. Ft. Free-                                                           | Standing                                        | 150 Sq. Ft.                               |
| Total Existing:                                                                                                                                                                                         | <b>380</b> s                                                                                | q. Ft. To                                                              | otal Allowed:                                   | 556 Sq. Ft.                               |
| NOTE: No sign may exceed 300 so proposed and existing signage including and locations. Roof signs shall be mathematically applicant's Signature                                                         | quare feet. A separate                                                                      | lettering, abutting so guy wires, braces                               | streets, alleys, ea                             | asements, property lines, all be visible. |
| (White: Community Development)                                                                                                                                                                          | (Canary:                                                                                    | Applicant)                                                             | (Pir                                            | nk: Code Enforcement)                     |