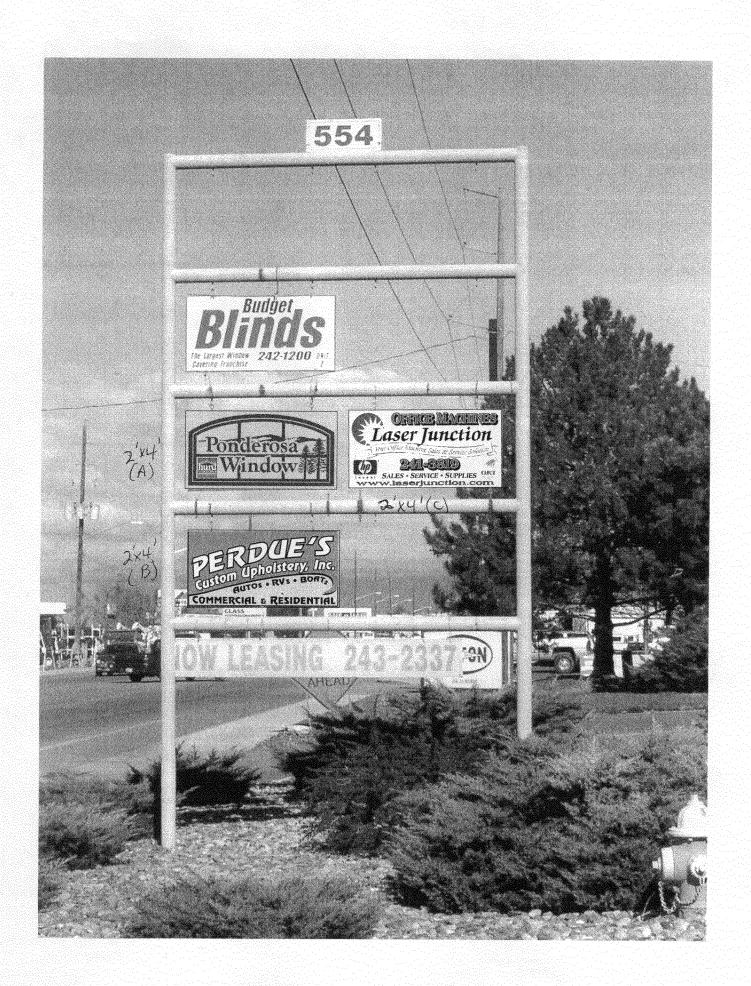

| BUSINESS NAME <b>PONDEROS</b><br>STREET ADDRESS <u>554</u><br>PROPERTY OWNER<br>OWNER ADDRESS                                                                     |                          | CONTRACTOR $\underline{THE}$<br>LICENSE NO. $\underline{704}$<br>ADDRESS $\underline{570E}$<br>TELEPHONE NO. $\underline{97}$ | 1318<br>. CRETE UR #2 |  |
|-------------------------------------------------------------------------------------------------------------------------------------------------------------------|--------------------------|-------------------------------------------------------------------------------------------------------------------------------|-----------------------|--|
| [] 1. FLUSH WALL<br>Face Change Only (2,3 & 4):                                                                                                                   | 2 Square Feet per Linea  | r Foot of Building Facade                                                                                                     |                       |  |
| [] 2. ROOF                                                                                                                                                        | 2 Square Feet per Linea  | r Foot of Building Facade                                                                                                     |                       |  |
| 3. FREE-STANDING                                                                                                                                                  | 2 Traffic Lanes - 0.75 S | es - 0.75 Square Feet x Street Frontage                                                                                       |                       |  |
|                                                                                                                                                                   | 4 or more Traffic Lanes  | s - 1.5 Square Feet x Street                                                                                                  | Frontage              |  |
| [] 4. PROJECTING                                                                                                                                                  | 0.5 Square Feet per each | 0.5 Square Feet per each Linear Foot of Building Facade                                                                       |                       |  |
| <ul> <li>[] Existing Externally or Internally</li> <li>(1 - 4) Area of Proposed Sign</li> <li>(1,2,4) Building Facade</li> <li>(1 - 4) Street Frontage</li> </ul> | Square Feet              | Electrical Service                                                                                                            | Non-Illuminated       |  |
| (2,3,4) Height to Top of Sign $2$                                                                                                                                 |                          | rade <b>6</b> Feet                                                                                                            |                       |  |
| Existing Signage/Type: /// X/                                                                                                                                     | 5 FREESTANDING           |                                                                                                                               | R OFFICE USE ONLY •   |  |
| FREESTANDING 2'24'                                                                                                                                                |                          | <u> </u>                                                                                                                      | ved on Parcel: 25 fd  |  |
| PRECSHANDING RAY                                                                                                                                                  |                          |                                                                                                                               |                       |  |
|                                                                                                                                                                   | Sq Sq                    | . Ft. Building                                                                                                                | //0 Sq. Ft.           |  |
| <u> </u>                                                                                                                                                          | 8 Sq                     | . Ft. Free-Standing                                                                                                           | 73, 5 Sq. Ft.         |  |
| Total Existing:                                                                                                                                                   | <b>8</b> Sq              | . FtTotal Allo                                                                                                                | wed: //// Sq. Ft.     |  |
| COMMENTS: <u>REF</u>                                                                                                                                              | bCE EKISTI               | NG ONLY                                                                                                                       |                       |  |

| BUSINESS NAME FRANCE PERS<br>STREET ADDRESS 554 257.<br>PROPERTY OWNER<br>OWNER ADDRESS                                                                                                                   |                                                                                                                                            |  |  |
|-----------------------------------------------------------------------------------------------------------------------------------------------------------------------------------------------------------|--------------------------------------------------------------------------------------------------------------------------------------------|--|--|
| [] 1. FLUSH WALL<br>Face Change Only (2,3 & 4):                                                                                                                                                           | 2 Square Feet per Linear Foot of Building Facade                                                                                           |  |  |
| [] 2. ROOF                                                                                                                                                                                                | 2 Square Feet per Linear Foot of Building Facade                                                                                           |  |  |
| <b>JA3.</b> FREE-STANDING                                                                                                                                                                                 | 2 Traffic Lanes - 0.75 Square Feet x Street Frontage                                                                                       |  |  |
|                                                                                                                                                                                                           | 4 or more Traffic Lanes - 1.5 Square Feet x Street Frontage                                                                                |  |  |
| [] 4. PROJECTING                                                                                                                                                                                          | 0.5 Square Feet per each Linear Foot of Building Facade                                                                                    |  |  |
|                                                                                                                                                                                                           |                                                                                                                                            |  |  |
| [] Existing Externally or Internally I                                                                                                                                                                    | Iluminated - No Change in Electrical Service                                                                                               |  |  |
| [] Existing Externally or Internally II<br>(1 - 4) Area of Proposed Sign                                                                                                                                  | Iluminated - No Change in Electrical Service                                                                                               |  |  |
| <u> </u>                                                                                                                                                                                                  | Square Feet                                                                                                                                |  |  |
| (1 - 4) Area of Proposed Sign                                                                                                                                                                             | Square Feet<br>Einear Feet                                                                                                                 |  |  |
| <ul> <li>(1 - 4) Area of Proposed Sign</li> <li>(1,2,4) Building Facade</li> <li>(1 - 4) Street Frontage</li> </ul>                                                                                       | Square Feet<br>Einear Feet                                                                                                                 |  |  |
| <ul> <li>(1 - 4) Area of Proposed Sign</li> <li>(1,2,4) Building Facade</li> <li>(1 - 4) Street Frontage</li> </ul>                                                                                       | Square Feet<br>Einear Feet<br>Linear Feet                                                                                                  |  |  |
| (1 - 4)       Area of Proposed Sign         (1,2,4)       Building Facade         (1 - 4)       Street Frontage         (2,3,4)       Height to Top of Sign                                               | Square Feet<br>Finear Feet<br>Feet Clearance to Grade 6 Feet<br>FREE STANDING FOR OFFICE USE ONLY •                                        |  |  |
| (1 - 4) Area of Proposed Sign (1,2,4) Building Facade (1,2,4) Building Facade (1,2,4) Street Frontage (2,3,4) Height to Top of Sign (2,3,4) Height to Top of Sign (2,3,4) Existing Signage/Type: /0 / 1/5 | Square Feet<br>Einear Feet<br>Linear Feet<br>Feet Clearance to Grade _6 Feet<br>FREE STANDING<br>Sq. Ft. Signage Allowed on Parcel: 25 Rd  |  |  |
| (1 - 4) Area of Proposed Sign 8<br>(1,2,4) Building Facade 805<br>(1 - 4) Street Frontage 200981<br>(2,3,4) Height to Top of Sign 2,1<br>Existing Signage/Type: 10 X 15<br>FREESTRINDING 2'X 4            | Square Feet<br>Sinear Feet<br>Linear Feet<br>Feet Clearance to Grade6 Feet<br>FREE STANDING<br>Sq. Ft.<br>Signage Allowed on Parcel: 25 Rd |  |  |

| BUSINESS NAME <u>LASER</u> JI<br>STREET ADDRESS <u>554</u> 25<br>PROPERTY OWNER<br>OWNER ADDRESS                                              | RD #3 LIC<br>AD                                             | NTRACTOR <u>THE</u> 5/GN<br>ENSE NO. <u>2041318</u><br>DRESS <u>570 E. CRB</u><br>LEPHONE NO. <u>97D-2</u> |                                       |  |
|-----------------------------------------------------------------------------------------------------------------------------------------------|-------------------------------------------------------------|------------------------------------------------------------------------------------------------------------|---------------------------------------|--|
| [] 1. FLUSH WALL                                                                                                                              | 2 Square Feet per Linear Foot                               | of Building Facade                                                                                         | · · · · · · · · · · · · · · · · · · · |  |
| Face Change Only (2,3 & 4):                                                                                                                   |                                                             |                                                                                                            |                                       |  |
| [] 2. ROOF                                                                                                                                    | 2 Square Feet per Linear Foot of Building Facade            |                                                                                                            |                                       |  |
| <b>3.</b> FREE-STANDING                                                                                                                       | 2 Traffic Lanes - 0.75 Square Feet x Street Frontage        |                                                                                                            |                                       |  |
| Ū                                                                                                                                             | 4 or more Traffic Lanes - 1.5 Square Feet x Street Frontage |                                                                                                            |                                       |  |
| [] 4. <b>PROJECTING</b>                                                                                                                       | 0.5 Square Feet per each Linear Foot of Building Facade     |                                                                                                            |                                       |  |
| [] Existing Externally or Internally Illu(1 - 4)Area of Proposed Sign(1,2,4)Building Facade(1 - 4)Street Frontage(2,3,4)Height to Top of Sign | Square Feet<br>inear Feet<br>near Feet                      | Feet                                                                                                       | Non-Illuminated                       |  |
| Existing Signage/Type: 10'X15                                                                                                                 | FREESTANDING                                                | ● FOR OFFICE                                                                                               | E USE ONLY •                          |  |
| FREE STANDING 2'X4                                                                                                                            | Sq. Ft.                                                     | Signage Allowed on Pare                                                                                    | cel: 25 Rd                            |  |
| ·1 Z'24                                                                                                                                       | ) Sq. Ft.                                                   | Building                                                                                                   | /// Sq. Ft.                           |  |
| , 2'k 4                                                                                                                                       | Sq. Ft.                                                     | Free-Standing                                                                                              | 73.5 Sq. Ft.                          |  |
| Total Existing:                                                                                                                               | <b>24</b> Sq. Ft.                                           | Total Allowed:                                                                                             | // 0 ' Sq. Ft.                        |  |
| COMMENTS: REFACE EXISTING ONLY                                                                                                                |                                                             |                                                                                                            |                                       |  |