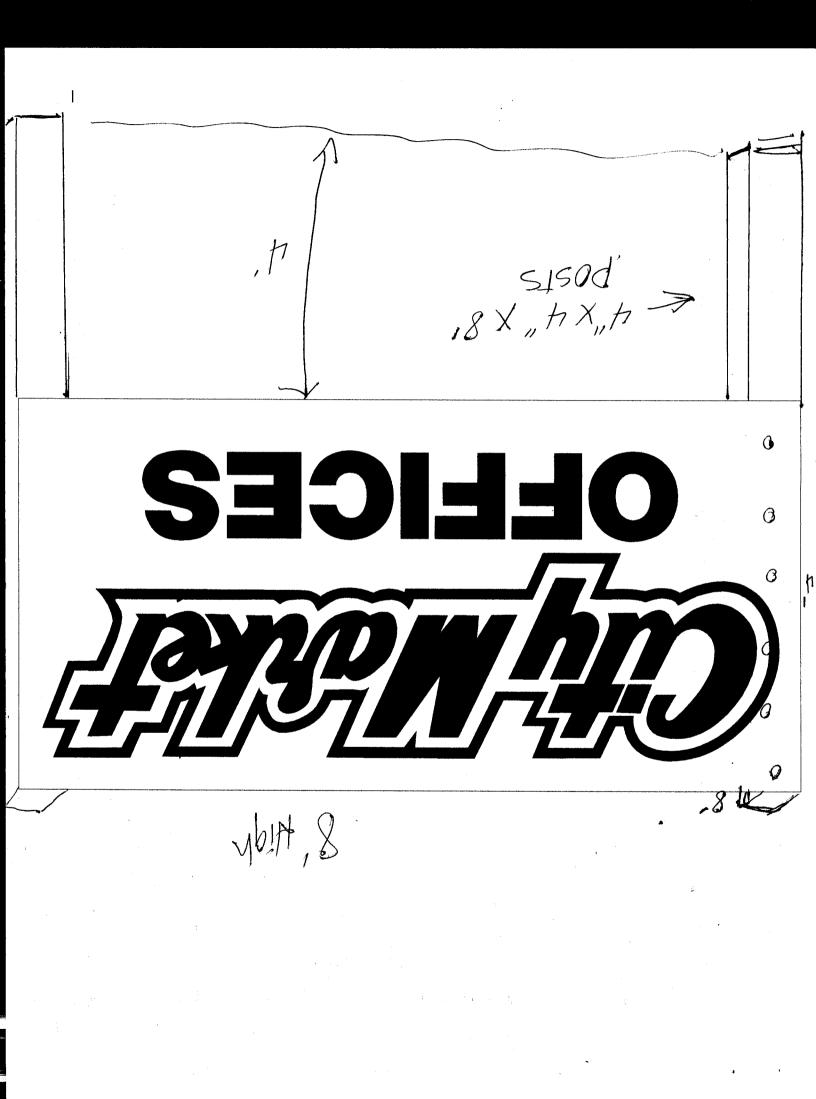

| •                                                                                                                                       | ÷                                                                            |                                              |                        | 1                                                                                   |                                       |                                   |
|-----------------------------------------------------------------------------------------------------------------------------------------|------------------------------------------------------------------------------|----------------------------------------------|------------------------|-------------------------------------------------------------------------------------|---------------------------------------|-----------------------------------|
|                                                                                                                                         | SIGN PER                                                                     | RMIT (P                                      |                        |                                                                                     | 1                                     |                                   |
|                                                                                                                                         |                                                                              |                                              |                        | Permit No.                                                                          | A. A. S. alart                        | <u> </u>                          |
|                                                                                                                                         | Community Develo                                                             |                                              | t .                    |                                                                                     | ELEGAE DAY                            | <u>8-11-04</u>                    |
|                                                                                                                                         | 250 North 5th Stree                                                          |                                              |                        | FEE \$ <u>25.00</u><br>Tax Schedule <u>2945</u>                                     | nan 1                                 | n 122                             |
| <b>,</b> • • •                                                                                                                          | Grand Junction, Co                                                           | 0 81501                                      | 9                      | Tax Schedule $\underline{\mathcal{X}}_{145}$<br>Zone $\underline{\mathcal{I}}_{-2}$ | -072-10                               | 2-005                             |
| ÷                                                                                                                                       | (970) 244-1430                                                               |                                              |                        | Zone &                                                                              |                                       | ······                            |
|                                                                                                                                         | ······································                                       |                                              |                        |                                                                                     |                                       |                                   |
| BUSINESS NAME<br>STREET ADDRESS<br>PROPERTY OWNER<br>OWNER ADDRESS                                                                      | Oity Mark<br>55 Sand Hi<br>Kroger Inc<br>014 Vinc St                         | (Lane<br>Cin.OH                              |                        |                                                                                     | 47 rintin<br>1337<br>ustrial<br>12392 | <u>g&amp;Sign</u> C<br>13hd<br>24 |
| Face Change Only (2,3)[ ] 2.ROOF                                                                                                        | 2 Squ<br>-STANDING 2 Tra                                                     | are Feet per Linear<br>ffic Lanes - 0.75 Squ | Foot of B<br>lare Feet | uilding Facade<br>x Street Frontage                                                 |                                       | E Cade                            |
| [] 4. PROJ                                                                                                                              |                                                                              |                                              |                        | re Feet x Street Frontage<br>ot of Building Facade                                  |                                       |                                   |
|                                                                                                                                         |                                                                              | quare reet per each                          |                        | of of Building Tuoude                                                               | )                                     |                                   |
| [] Existing Externally                                                                                                                  | or Internally Illuminate                                                     | d - No Change in E                           | lectrical              | Service [X                                                                          | Non-Illumina                          | ated                              |
| <ul> <li>(1 - 4) Area of Propo</li> <li>(1,2,4) Building Faca</li> <li>(1 - 4) Street Frontag</li> <li>(2,3,4) Height to Top</li> </ul> | de <u>228</u> Linear Fe<br>ge <u>346</u> Linear Fe                           |                                              | ie                     | Feet                                                                                |                                       |                                   |
| Existing Signage/Type:                                                                                                                  | :                                                                            |                                              |                        | • FOR OFFIC                                                                         | CE USE ONLY                           | Y. • • • • • •                    |
|                                                                                                                                         | Sq. 1                                                                        | t. Signage Allowed on Parcel:                |                        |                                                                                     |                                       |                                   |
| · · · · · · · · · · · · · · · · · · ·                                                                                                   | none                                                                         |                                              |                        | Building                                                                            | 454                                   | E-300.                            |
| · .                                                                                                                                     |                                                                              |                                              |                        | Free-Standing                                                                       | 260                                   |                                   |
|                                                                                                                                         | · · · · · · · · · · · · · · · · · · ·                                        | Sq. 1                                        |                        |                                                                                     | ×1510                                 | Sq. Ft.                           |
| Total Existing                                                                                                                          | <u>g:</u>                                                                    | - O Sq. 1                                    | it.                    | Total Allowed:                                                                      | - ING                                 | 881/11/                           |
| COMMENTS: 5                                                                                                                             | ind Will Lange                                                               | 2 is under                                   | r Cen                  | struction, 1                                                                        | upon Con                              | npletion                          |
| of this con-                                                                                                                            | struction The<br>loge on Rive<br>y exceed 300 square fe                      | bysinesses<br>ev Road.                       | on H                   | is read will                                                                        | apply                                 | for                               |
| proposed and existing                                                                                                                   | y exceed 300 square for<br>signage including type<br>igns shall be manufactu | es, dimensions, lett                         | ering, at              | outting streets, alleys, e                                                          | asements, pr                          | operty lines,                     |
| Applicant's Signature                                                                                                                   | Dabbs 2                                                                      | 8 July 04 Com                                | Mist                   | C Magn<br>Development Approv                                                        | 8                                     | /12/04<br>the                     |
| (White: Community I                                                                                                                     |                                                                              | (Canary: Ap                                  | •                      | - 0                                                                                 | nk: Code E                            | nforcement)                       |
|                                                                                                                                         |                                                                              |                                              |                        |                                                                                     |                                       |                                   |
|                                                                                                                                         |                                                                              |                                              |                        |                                                                                     |                                       |                                   |
|                                                                                                                                         | ,                                                                            |                                              |                        |                                                                                     |                                       |                                   |