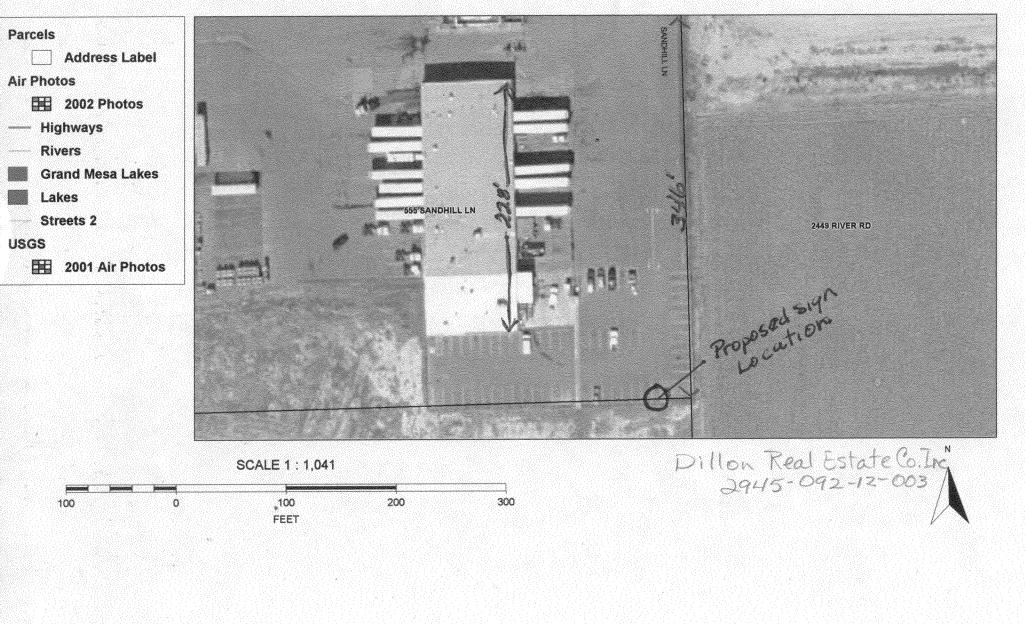

| •                                                                                                                                       | ÷                                                                            |                                              |                        | 1                                                                                   |                                       |                                   |
|-----------------------------------------------------------------------------------------------------------------------------------------|------------------------------------------------------------------------------|----------------------------------------------|------------------------|-------------------------------------------------------------------------------------|---------------------------------------|-----------------------------------|
|                                                                                                                                         | SIGN PER                                                                     | RMIT (P                                      |                        |                                                                                     | 1                                     |                                   |
|                                                                                                                                         |                                                                              |                                              |                        | Permit No.                                                                          | A. A. S. alart                        | <u> </u>                          |
|                                                                                                                                         | Community Develo                                                             |                                              | t .                    |                                                                                     | ELEGAE DAY                            | <u>8-11-04</u>                    |
|                                                                                                                                         | 250 North 5th Stree                                                          |                                              |                        | FEE \$ <u>25.00</u><br>Tax Schedule <u>2945</u>                                     | nan 1                                 | n 122                             |
| <b>,</b> • • •                                                                                                                          | Grand Junction, Co                                                           | 0 81501                                      | 9                      | Tax Schedule $\underline{\mathcal{X}}_{145}$<br>Zone $\underline{\mathcal{I}}_{-2}$ | -072-10                               | 2-005                             |
| ÷                                                                                                                                       | (970) 244-1430                                                               |                                              |                        | Zone &                                                                              |                                       | ······                            |
|                                                                                                                                         | ······································                                       |                                              |                        |                                                                                     |                                       |                                   |
| BUSINESS NAME<br>STREET ADDRESS<br>PROPERTY OWNER<br>OWNER ADDRESS                                                                      | Oity Mark<br>55 Sand Hi<br>Kroger Inc<br>014 Vinc St                         | (Lane<br>Cin.OH                              |                        |                                                                                     | 47 rintin<br>1337<br>ustrial<br>12392 | <u>g&amp;Sign</u> C<br>13hd<br>24 |
| Face Change Only (2,3)[ ] 2.ROOF                                                                                                        | 2 Squ<br>-STANDING 2 Tra                                                     | are Feet per Linear<br>ffic Lanes - 0.75 Squ | Foot of B<br>lare Feet | uilding Facade<br>x Street Frontage                                                 |                                       | E Cade                            |
| [] 4. PROJ                                                                                                                              |                                                                              |                                              |                        | re Feet x Street Frontage<br>ot of Building Facade                                  |                                       |                                   |
|                                                                                                                                         |                                                                              | quare reet per each                          |                        | of of Building Tuoude                                                               | )                                     |                                   |
| [] Existing Externally                                                                                                                  | or Internally Illuminate                                                     | d - No Change in E                           | lectrical              | Service [X                                                                          | Non-Illumina                          | ated                              |
| <ul> <li>(1 - 4) Area of Propo</li> <li>(1,2,4) Building Faca</li> <li>(1 - 4) Street Frontag</li> <li>(2,3,4) Height to Top</li> </ul> | de <u>228</u> Linear Fe<br>ge <u>346</u> Linear Fe                           |                                              | ie                     | Feet                                                                                |                                       |                                   |
| Existing Signage/Type:                                                                                                                  | :                                                                            |                                              |                        | • FOR OFFIC                                                                         | CE USE ONLY                           | Y. • • • • • •                    |
|                                                                                                                                         | Sq. 1                                                                        | t. Signage Allowed on Parcel:                |                        |                                                                                     |                                       |                                   |
| · · · · · · · · · · · · · · · · · · ·                                                                                                   | none                                                                         |                                              |                        | Building                                                                            | 454                                   | E-300.                            |
| · .                                                                                                                                     |                                                                              |                                              |                        | Free-Standing                                                                       | 260                                   |                                   |
|                                                                                                                                         | · · · · · · · · · · · · · · · · · · ·                                        | Sq. 1                                        |                        |                                                                                     | ×1510                                 | Sq. Ft.                           |
| Total Existing                                                                                                                          | <u>g:</u>                                                                    | - O Sq. 1                                    | it.                    | Total Allowed:                                                                      | - ING                                 | 881/11/                           |
| COMMENTS: 5                                                                                                                             | ind Will Lange                                                               | 2 is under                                   | r Cen                  | struction, 1                                                                        | upon Con                              | npletion                          |
| of this con-                                                                                                                            | struction The<br>loge on Rive<br>y exceed 300 square fe                      | bysinesses<br>ev Road.                       | on H                   | is read will                                                                        | apply                                 | for                               |
| proposed and existing                                                                                                                   | y exceed 300 square for<br>signage including type<br>igns shall be manufactu | es, dimensions, lett                         | ering, at              | outting streets, alleys, e                                                          | asements, pr                          | operty lines,                     |
| Applicant's Signature                                                                                                                   | Dabbs 2                                                                      | 8 July 04 Com                                | Mist                   | C Magn<br>Development Approv                                                        | 8                                     | /12/04<br>the                     |
| (White: Community I                                                                                                                     |                                                                              | (Canary: Ap                                  | •                      | - 0                                                                                 | nk: Code E                            | nforcement)                       |
|                                                                                                                                         |                                                                              |                                              |                        |                                                                                     |                                       |                                   |
|                                                                                                                                         |                                                                              |                                              |                        |                                                                                     |                                       |                                   |
|                                                                                                                                         | ,                                                                            |                                              |                        |                                                                                     |                                       |                                   |

## City of Grand Junction GIS Regional Map ©