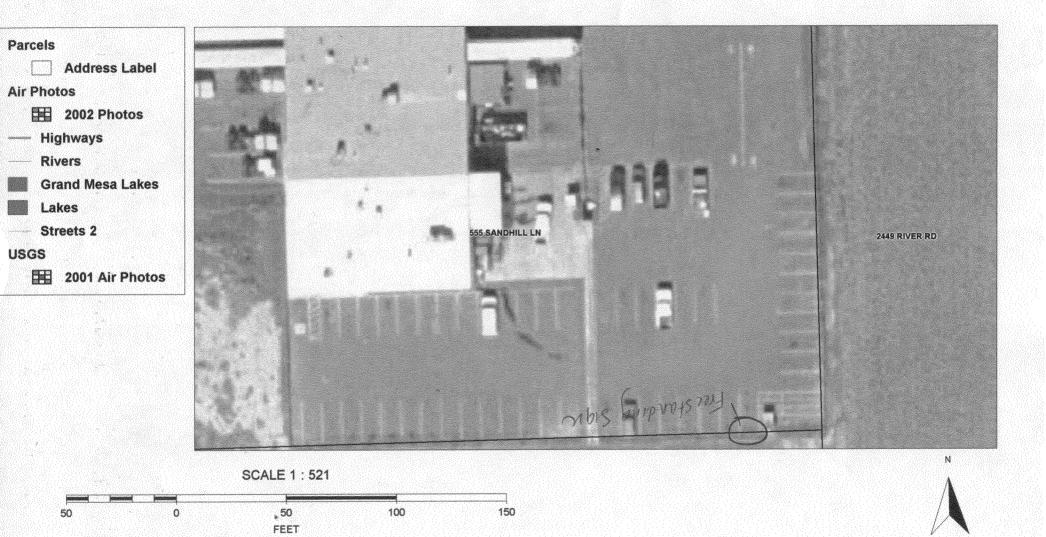

| •                                                                                                                                       | ÷                                                                            |                                              |                        | 1                                                                                   |                                       |                                   |
|-----------------------------------------------------------------------------------------------------------------------------------------|------------------------------------------------------------------------------|----------------------------------------------|------------------------|-------------------------------------------------------------------------------------|---------------------------------------|-----------------------------------|
|                                                                                                                                         | SIGN PER                                                                     | RMIT (P                                      |                        |                                                                                     | 1                                     |                                   |
|                                                                                                                                         |                                                                              |                                              |                        | Permit No.                                                                          | A. A. S. alart                        | <u> </u>                          |
|                                                                                                                                         | Community Develo                                                             |                                              | t .                    |                                                                                     | ELEGAE DAY                            | <u>8-11-04</u>                    |
|                                                                                                                                         | 250 North 5th Stree                                                          |                                              |                        | FEE \$ <u>25.00</u><br>Tax Schedule <u>2945</u>                                     | nan 1                                 | n 122                             |
| <b>,</b> • • •                                                                                                                          | Grand Junction, Co                                                           | 0 81501                                      | 9                      | Tax Schedule $\underline{\mathcal{X}}_{145}$<br>Zone $\underline{\mathcal{I}}_{-2}$ | -072-10                               | 2-005                             |
| ÷                                                                                                                                       | (970) 244-1430                                                               |                                              |                        | Zone &                                                                              |                                       | ······                            |
|                                                                                                                                         | ······································                                       |                                              |                        |                                                                                     |                                       |                                   |
| BUSINESS NAME<br>STREET ADDRESS<br>PROPERTY OWNER<br>OWNER ADDRESS                                                                      | Oity Mark<br>55 Sand Hi<br>Kroger Inc<br>014 Vinc St                         | (Lane<br>Cin.OH                              |                        |                                                                                     | 47 rintin<br>1337<br>ustrial<br>12392 | <u>g&amp;Sign</u> C<br>13hd<br>24 |
| Face Change Only (2,3)[ ] 2.ROOF                                                                                                        | 2 Squ<br>-STANDING 2 Tra                                                     | are Feet per Linear<br>ffic Lanes - 0.75 Squ | Foot of B<br>lare Feet | uilding Facade<br>x Street Frontage                                                 |                                       | E Cade                            |
| [] 4. PROJ                                                                                                                              |                                                                              |                                              |                        | re Feet x Street Frontage<br>ot of Building Facade                                  |                                       |                                   |
|                                                                                                                                         |                                                                              | quare reet per each                          |                        | of of Building Tuoude                                                               | )                                     |                                   |
| [] Existing Externally                                                                                                                  | or Internally Illuminate                                                     | d - No Change in E                           | lectrical              | Service [X                                                                          | Non-Illumina                          | ated                              |
| <ul> <li>(1 - 4) Area of Propo</li> <li>(1,2,4) Building Faca</li> <li>(1 - 4) Street Frontag</li> <li>(2,3,4) Height to Top</li> </ul> | de <u>228</u> Linear Fe<br>ge <u>346</u> Linear Fe                           |                                              | ie                     | Feet                                                                                |                                       |                                   |
| Existing Signage/Type:                                                                                                                  | :                                                                            |                                              |                        | • FOR OFFIC                                                                         | CE USE ONLY                           | Y. • • • • • •                    |
|                                                                                                                                         | Sq. 1                                                                        | t. Signage Allowed on Parcel:                |                        |                                                                                     |                                       |                                   |
| · · · · · · · · · · · · · · · · · · ·                                                                                                   | none                                                                         |                                              |                        | Building                                                                            | 454                                   | E-300.                            |
| · .                                                                                                                                     |                                                                              |                                              |                        | Free-Standing                                                                       | 260                                   |                                   |
|                                                                                                                                         | · · · · · · · · · · · · · · · · · · ·                                        | Sq. 1                                        |                        |                                                                                     | ×1510                                 | Sq. Ft.                           |
| Total Existing                                                                                                                          | <u>g:</u>                                                                    | - O Sq. 1                                    | it.                    | Total Allowed:                                                                      | - ING                                 | 881/11/                           |
| COMMENTS: 5                                                                                                                             | ind Will Lange                                                               | 2 is under                                   | r Cen                  | struction, 1                                                                        | upon Con                              | npletion                          |
| of this con-                                                                                                                            | struction The<br>loge on Rive<br>y exceed 300 square fe                      | bysinesses<br>ev Road.                       | on H                   | is read will                                                                        | apply                                 | for                               |
| proposed and existing                                                                                                                   | y exceed 300 square for<br>signage including type<br>igns shall be manufactu | es, dimensions, lett                         | ering, at              | outting streets, alleys, e                                                          | asements, pr                          | operty lines,                     |
| Applicant's Signature                                                                                                                   | Dabbs 2                                                                      | 8 July 04 Com                                | Mist                   | C Magn<br>Development Approv                                                        | 8                                     | /12/04<br>the                     |
| (White: Community I                                                                                                                     |                                                                              | (Canary: Ap                                  | •                      | - 0                                                                                 | nk: Code E                            | nforcement)                       |
|                                                                                                                                         |                                                                              |                                              |                        |                                                                                     |                                       |                                   |
|                                                                                                                                         |                                                                              |                                              |                        |                                                                                     |                                       |                                   |
|                                                                                                                                         | ,                                                                            |                                              |                        |                                                                                     |                                       |                                   |

## City of Grand Junction GIS Regional Map ©