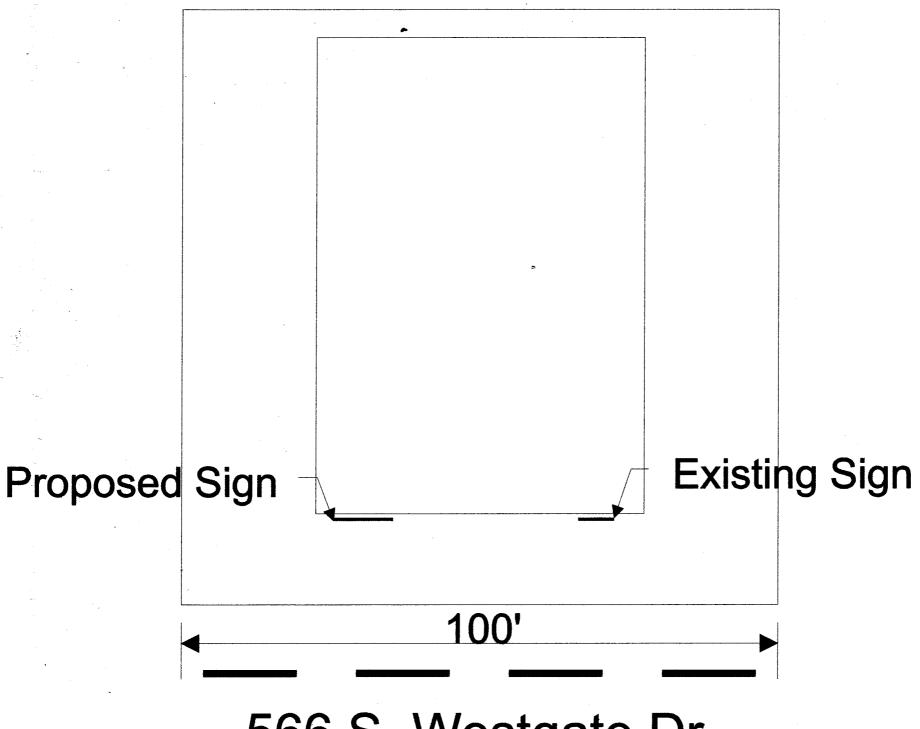

| 250 North 5th Street                                                   |                                                                                                                     | FEE \$ 25.00           |                                        |  |
|------------------------------------------------------------------------|---------------------------------------------------------------------------------------------------------------------|------------------------|----------------------------------------|--|
| Grand Junction                                                         | n, CO 81501                                                                                                         | Tax Schedule 2945      | -102-23-013/0                          |  |
| (970) 244-1430                                                         |                                                                                                                     | Zone <u>C-2</u>        |                                        |  |
|                                                                        |                                                                                                                     | ,                      |                                        |  |
| JSINESS NAME NATIONAL TRU                                              | CIL ACCESSORYSCI                                                                                                    | ONTRACTOR AVGEL        | 16N CO.                                |  |
| REET ADDRESS 566 5. WE                                                 | STEATE DR. TI                                                                                                       | CENSE NO. 2040074      |                                        |  |
| ROPERTY OWNER ALEUTCHRIS B<br>WNER ADDRESS <u>SOB</u> S. KIEST         |                                                                                                                     |                        |                                        |  |
| When Address 300 3. Mes                                                | (EXTE DE. " )                                                                                                       | ELEPHONE NO. 2 ( 7 0   | 1>1                                    |  |
| 1. FLUSH WALL 2                                                        | 2 Square Feet per Linear Fo                                                                                         | ot of Building Facade  |                                        |  |
| ce Change Only (2,3 & 4):                                              |                                                                                                                     |                        |                                        |  |
|                                                                        | 2 Square Feet per Linear Foot of Building Facade                                                                    |                        |                                        |  |
|                                                                        | 2 Traffic Lanes - 0.75 Square Feet x Street Frontage                                                                |                        |                                        |  |
|                                                                        | 4 or more Traffic Lanes - 1.5 Square Feet x Street Frontage 0.5 Square Feet per each Linear Foot of Building Facade |                        |                                        |  |
|                                                                        |                                                                                                                     | <b>.</b>               |                                        |  |
| Existing Externally or Internally Illum                                | inated - No Change in Elec                                                                                          | trical Service [ ] I   | Non-Illuminated                        |  |
| -4) Street Frontage 100 Linea<br>,3,4) Height to Top of Sign 14        |                                                                                                                     | Feet                   |                                        |  |
| Existing Signage/Type:                                                 |                                                                                                                     | ● FOR OFFICE           |                                        |  |
| FLUSH WALL                                                             | 24 Sq. Ft.                                                                                                          | Signage Allowed on Par | Signage Allowed on Parcel: 5. Westqute |  |
|                                                                        | Sq. Ft.                                                                                                             | Building               | //0 Sq. Ft.                            |  |
|                                                                        | Sq. Ft.                                                                                                             | Free-Standing          | 75 Sq. Ft.                             |  |
| Total Existing:                                                        | Sq. Ft.                                                                                                             | Total Allowed:         | //0 Sq. Ft.                            |  |
|                                                                        |                                                                                                                     |                        |                                        |  |
| OMMENTS:                                                               |                                                                                                                     |                        |                                        |  |
|                                                                        |                                                                                                                     |                        |                                        |  |
| OTT 1.000                                                              |                                                                                                                     |                        |                                        |  |
| OTE: No sign may exceed 300 squa oposed and existing signage including |                                                                                                                     |                        |                                        |  |
| d locations. Roof signs shall be manu-                                 |                                                                                                                     |                        |                                        |  |
| <b>^</b>                                                               |                                                                                                                     | $MLI \cap H$           | / /                                    |  |
| MAR DAL TONNIAN                                                        | 5V <td>1/16/ MARAM</td> <td>5/17/19</td>                                                                            | 1/16/ MARAM            | 5/17/19                                |  |

(White: Community Development)

(Canary: Applicant)

(Pink: Code Enforcement)

566 S. Westgate Dr.