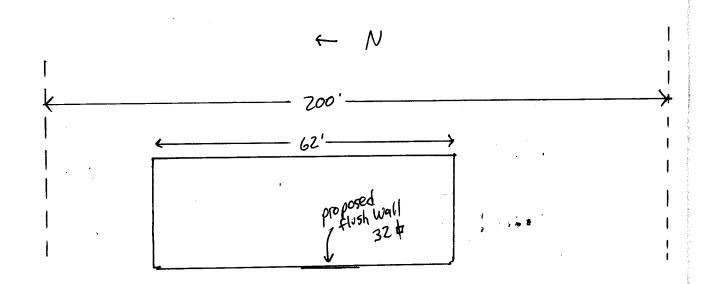

| 250 North 5th Street  Grand Junction, CO 81501  (970) 244-1430                                                  |                                                                                                                                                        | Tax Schedule 2945-102-14-055 Zone                                          |                                          |  |
|-----------------------------------------------------------------------------------------------------------------|--------------------------------------------------------------------------------------------------------------------------------------------------------|----------------------------------------------------------------------------|------------------------------------------|--|
|                                                                                                                 | mmercial LICE ADD                                                                                                                                      | ractor Bud's S<br>nse no. 2040162<br>ress 1055 uto<br>phone no. 245-7      | 0                                        |  |
| Face Change Only (2,3 & 4):         [ ] 2. ROOF       2 So         [ ] 3. FREE-STANDING       2 Tr         4 or | quare Feet per Linear Foot of<br>quare Feet per Linear Foot of<br>raffic Lanes - 0.75 Square F<br>more Traffic Lanes - 1.5 Square Feet per each Linear | f Building Facade<br>eet x Street Frontage<br>quare Feet x Street Frontage |                                          |  |
| (1,2,4) Building Facade <u>62</u> Linear F                                                                      | quare Feet<br>Feet                                                                                                                                     | cal Service                                                                | Non-Illuminated                          |  |
|                                                                                                                 | et Clearance to Grade                                                                                                                                  | 8 Feet                                                                     | TE LICE ONLY                             |  |
| Existing Signage/Type:                                                                                          | \&\Sq. Ft.                                                                                                                                             | Signage Allowed on Pa                                                      | TE USE ONLY ●                            |  |
|                                                                                                                 | Sq. Ft.                                                                                                                                                | Building                                                                   | 124 Sq. Ft.                              |  |
|                                                                                                                 | Sq. Ft.                                                                                                                                                | Free-Standing                                                              | 150 Sq. Ft.                              |  |
| Total Existing:                                                                                                 | Sq. Ft.                                                                                                                                                | Total Allowed:                                                             | 124 Sq. Ft.                              |  |
|                                                                                                                 | es, dimensions, lettering, ured such that no guy wir $\frac{10-5-04}{10-5}$                                                                            | abutting streets, alleys, ea                                               | asements, property lines, ll be visible. |  |
| (White: Community Development)                                                                                  | (Canary: Applican                                                                                                                                      |                                                                            | nk: Code Enforcement)                    |  |