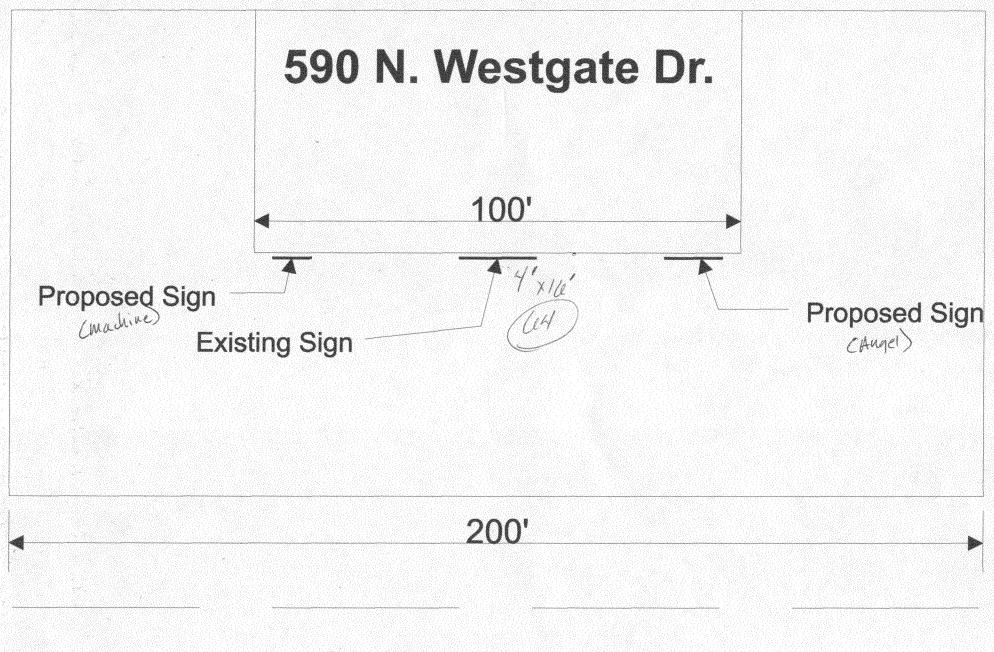

|                                                                                                                                                                           | · · · · · · · · · · · · · · · · · · ·                          |                                                           |                                         |
|---------------------------------------------------------------------------------------------------------------------------------------------------------------------------|----------------------------------------------------------------|-----------------------------------------------------------|-----------------------------------------|
| BUSINESS NAME ANGEL SIGN<br>STREET ADDRESS SAO N. WES<br>PROPERTY OWNER BEN HILL<br>OWNER ADDRESS 1204 N. 7+4                                                             | ADDRES                                                         | CTOR APGE<br>ENO. 2040074<br>ES SAO N. K<br>ONE NO. 244 9 | SIGNCO.<br>1<br>1ESTRATE DR<br>2A34     |
| 73                                                                                                                                                                        | are Feet per Linear Foot of B                                  | uilding Facade                                            |                                         |
| Face Change Only (2,3 & 4):                                                                                                                                               | D I' . Day of D                                                | an Para Para Is                                           |                                         |
|                                                                                                                                                                           | are Feet per Linear Foot of B<br>ffic Lanes - 0.75 Square Feet | 7                                                         |                                         |
|                                                                                                                                                                           | nore Traffic Lanes - 1.5 Squa                                  | =                                                         |                                         |
|                                                                                                                                                                           | quare Feet per each Linear Fo                                  |                                                           | ÷                                       |
| [ ] Existing Externally or Internally Illuminate                                                                                                                          | d - No Change in Electrical                                    | Service X                                                 | Non-Illuminated                         |
| (1-4) Area of Proposed Sign 6.5 Squ<br>(1,2,4) Building Facade 100 Linear Fe<br>(1-4) Street Frontage 200 Linear Fe<br>(2,3,4) Height to Top of Sign 8 Fee                | eet                                                            | 7_Feet                                                    |                                         |
| Existing Signage/Type:                                                                                                                                                    |                                                                | ● FOR OFFICE                                              | E USE ONLY ●                            |
| FLUSH (ASF)                                                                                                                                                               | 3 2.Sq. Ft.                                                    | Signage Allowed on Par                                    | cel: N westaate Or.                     |
| FLUSH (EXISTING)                                                                                                                                                          | 64 Sq. Ft.                                                     | Building                                                  | 200 Sq. Ft.                             |
|                                                                                                                                                                           | Sq. Ft.                                                        | Free-Standing                                             | 150 Sq. Ft.                             |
| Total Existing:                                                                                                                                                           | 9 6 Sq. Ft.                                                    | Total Allowed:                                            | 200 ' Sq. Ft.                           |
| COMMENTS: LETTERING                                                                                                                                                       | ON AWNIK                                                       | 16 FACE                                                   |                                         |
| NOTE: No sign may exceed 300 square fer proposed and existing signage including type and locations. Roof signs shall be manufacture.  Applicant's Signature  Description: | s, dimensions, lettering, above $\frac{1}{6}$                  | utting streets, alleys, ea                                | sements, property lines, ll be visible. |
| (White: Community Development)                                                                                                                                            | (Canary: Applicant)                                            | (Div                                                      | k: Code Enforcement)                    |

| (970) 244-1430                                                                                                                    |                                                                                                                                                                       | Zone <u><i>C-2</i></u>                                                            |                     |
|-----------------------------------------------------------------------------------------------------------------------------------|-----------------------------------------------------------------------------------------------------------------------------------------------------------------------|-----------------------------------------------------------------------------------|---------------------|
| PROPERTY OWNER BED HUL                                                                                                            | FATE DR. A LICENSE<br>ADDRES                                                                                                                                          | ACTOR ANGEL SIGNENO. ZO40074 SS 540 N. WESTE ONE NO. ZYY. 8039                    | ATE DR. C           |
| Face Change Only (2,3 & 4):         [ ] 2. ROOF       2 Squ         [ ] 3. FREE-STANDING       2 Trade or 4 or 0.5 States         | uare Feet per Linear Foot of B<br>uare Feet per Linear Foot of B<br>affic Lanes - 0.75 Square Feet<br>more Traffic Lanes - 1.5 Squa<br>Square Feet per each Linear Fo | uilding Facade x Street Frontage re Feet x Street Frontage oot of Building Facade |                     |
| (1,2,4) Building Facade /00 Linear F<br>(1-4) Street Frontage 200 Linear Fe                                                       | quare Feet<br>eet                                                                                                                                                     | Service [X] Non-Illu                                                              | immated             |
| Existing Signage/Type:                                                                                                            |                                                                                                                                                                       | ● FOR OFFICE USE                                                                  | ONLY •              |
| FLUSH CANGEL                                                                                                                      | 6.5 Sq. Ft.                                                                                                                                                           | Signage Allowed on Parcel: N                                                      | Westaate Dr         |
| FLUST (FXISTING)                                                                                                                  | ∠ 4 Sq. Ft.                                                                                                                                                           | Building                                                                          | <i>200</i> Sq. Ft.  |
|                                                                                                                                   | Sq. Ft.                                                                                                                                                               | Free-Standing                                                                     | 150 Sq. Ft.         |
| Total Existing:                                                                                                                   | 70,5 Sq. Ft.                                                                                                                                                          | Total Allowed:                                                                    | 200 Sg. Ft.         |
| COMMENTS: 4x & SIGA                                                                                                               | )                                                                                                                                                                     |                                                                                   |                     |
| NOTE: No sign may exceed 300 square f proposed and existing signage including type and locations. Roof signs shall be manufacted. | es, dimensions, lettering, ab                                                                                                                                         | outting streets, alleys, easement                                                 | ts, property lines, |
| Applicant's Signature D                                                                                                           | Pate Community                                                                                                                                                        | Development Approval                                                              | Date                |
|                                                                                                                                   |                                                                                                                                                                       | (D: 1 - C                                                                         | 1. Tuch             |

| (970) 244-1430                                                                                                                                                           |                                                                                        | Zone <i>C-2</i>                                                                                                                                                                                                                                                                                                                                                                                                                                                                                                                                                                                                                                                                                                                                                                                                                                                                                                                                                                                                                                                                                                                                                                                                                                                                                                                                                                                                                                                                                                                                                                                                                                                                                                                                                                                                                                                                                                                                                                                                                                                                                                                |                          |
|--------------------------------------------------------------------------------------------------------------------------------------------------------------------------|----------------------------------------------------------------------------------------|--------------------------------------------------------------------------------------------------------------------------------------------------------------------------------------------------------------------------------------------------------------------------------------------------------------------------------------------------------------------------------------------------------------------------------------------------------------------------------------------------------------------------------------------------------------------------------------------------------------------------------------------------------------------------------------------------------------------------------------------------------------------------------------------------------------------------------------------------------------------------------------------------------------------------------------------------------------------------------------------------------------------------------------------------------------------------------------------------------------------------------------------------------------------------------------------------------------------------------------------------------------------------------------------------------------------------------------------------------------------------------------------------------------------------------------------------------------------------------------------------------------------------------------------------------------------------------------------------------------------------------------------------------------------------------------------------------------------------------------------------------------------------------------------------------------------------------------------------------------------------------------------------------------------------------------------------------------------------------------------------------------------------------------------------------------------------------------------------------------------------------|--------------------------|
|                                                                                                                                                                          |                                                                                        |                                                                                                                                                                                                                                                                                                                                                                                                                                                                                                                                                                                                                                                                                                                                                                                                                                                                                                                                                                                                                                                                                                                                                                                                                                                                                                                                                                                                                                                                                                                                                                                                                                                                                                                                                                                                                                                                                                                                                                                                                                                                                                                                |                          |
| PROPERTY OWNER BEN HILL                                                                                                                                                  | GATE DR. A LICEN.<br>ADDRI                                                             | RACTOR APGEL SENO. 2040074 ESS 590 N. WE HONE NO. 244 8                                                                                                                                                                                                                                                                                                                                                                                                                                                                                                                                                                                                                                                                                                                                                                                                                                                                                                                                                                                                                                                                                                                                                                                                                                                                                                                                                                                                                                                                                                                                                                                                                                                                                                                                                                                                                                                                                                                                                                                                                                                                        | STEATE DR. C             |
| Face Change Only (2,3 & 4):  [ ] 2. ROOF 2 Squ                                                                                                                           | nare Feet per Linear Foot of lare Feet per Linear Foot of ffic Lanes - 0.75 Square Fee | Building Facade                                                                                                                                                                                                                                                                                                                                                                                                                                                                                                                                                                                                                                                                                                                                                                                                                                                                                                                                                                                                                                                                                                                                                                                                                                                                                                                                                                                                                                                                                                                                                                                                                                                                                                                                                                                                                                                                                                                                                                                                                                                                                                                | •                        |
| 4 or 1                                                                                                                                                                   | nore Traffic Lanes - 1.5 Square Feet<br>quare Feet per each Linear I                   | nare Feet x Street Frontage                                                                                                                                                                                                                                                                                                                                                                                                                                                                                                                                                                                                                                                                                                                                                                                                                                                                                                                                                                                                                                                                                                                                                                                                                                                                                                                                                                                                                                                                                                                                                                                                                                                                                                                                                                                                                                                                                                                                                                                                                                                                                                    |                          |
| [ ] Existing Externally or Internally Illuminate                                                                                                                         | ed - No Change in Electrica                                                            | l Service 💢 N                                                                                                                                                                                                                                                                                                                                                                                                                                                                                                                                                                                                                                                                                                                                                                                                                                                                                                                                                                                                                                                                                                                                                                                                                                                                                                                                                                                                                                                                                                                                                                                                                                                                                                                                                                                                                                                                                                                                                                                                                                                                                                                  | on-Illuminated           |
| (1,2,4) Building Facade /// Linear Fe<br>(1 - 4) Street Frontage // Linear Fe<br>(2,3,4) Height to Top of Sign Fee<br>Existing Signage/Type:                             |                                                                                        | Feet  FOR OFFICE                                                                                                                                                                                                                                                                                                                                                                                                                                                                                                                                                                                                                                                                                                                                                                                                                                                                                                                                                                                                                                                                                                                                                                                                                                                                                                                                                                                                                                                                                                                                                                                                                                                                                                                                                                                                                                                                                                                                                                                                                                                                                                               | USE ONLY •               |
| FLUSH (ANGEL)                                                                                                                                                            | 6.5 Sq. Ft.                                                                            | Signage Allowed on Parc                                                                                                                                                                                                                                                                                                                                                                                                                                                                                                                                                                                                                                                                                                                                                                                                                                                                                                                                                                                                                                                                                                                                                                                                                                                                                                                                                                                                                                                                                                                                                                                                                                                                                                                                                                                                                                                                                                                                                                                                                                                                                                        |                          |
| FLUSH CEXISTIONS                                                                                                                                                         | 64 Sq. Ft.                                                                             | Building                                                                                                                                                                                                                                                                                                                                                                                                                                                                                                                                                                                                                                                                                                                                                                                                                                                                                                                                                                                                                                                                                                                                                                                                                                                                                                                                                                                                                                                                                                                                                                                                                                                                                                                                                                                                                                                                                                                                                                                                                                                                                                                       | 200 Sq. Ft.              |
| Total Existing:                                                                                                                                                          | Sq. Ft. 70, 5 Sq. Ft.                                                                  | Free-Standing  Total Allowed:                                                                                                                                                                                                                                                                                                                                                                                                                                                                                                                                                                                                                                                                                                                                                                                                                                                                                                                                                                                                                                                                                                                                                                                                                                                                                                                                                                                                                                                                                                                                                                                                                                                                                                                                                                                                                                                                                                                                                                                                                                                                                                  | 160 Sq. Ft. 200 Sq. Ft.  |
| COMMENTS: 4x & SIGH                                                                                                                                                      | )                                                                                      |                                                                                                                                                                                                                                                                                                                                                                                                                                                                                                                                                                                                                                                                                                                                                                                                                                                                                                                                                                                                                                                                                                                                                                                                                                                                                                                                                                                                                                                                                                                                                                                                                                                                                                                                                                                                                                                                                                                                                                                                                                                                                                                                |                          |
| NOTE: No sign may exceed 300 square fer proposed and existing signage including type and locations. Roof signs shall be manufacture.  Applicant's Signature Development) | s, dimensions, lettering, a                                                            | butting streets, alleys, eases, braces or supports shall with the best of the butter o | sements, property lines, |

N. Westgate Dr.