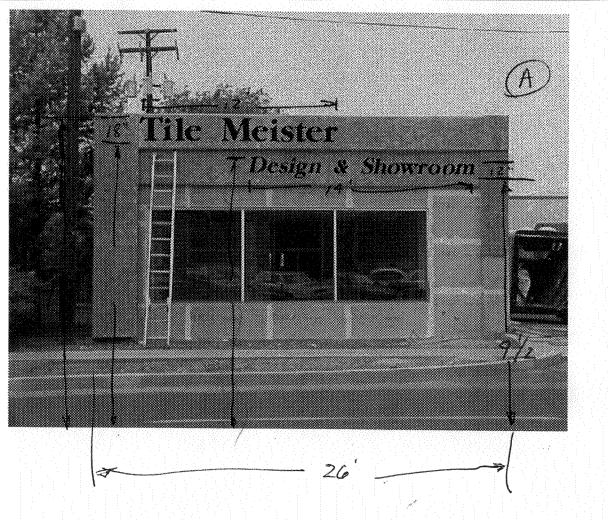

## Sign Permit

Permit No.

SPR-2004-013

| OL OR AV                                | Community Development Depar                                        | tment         | Date Subm               | itted C     | 1/22/04        |                |  |
|-----------------------------------------|--------------------------------------------------------------------|---------------|-------------------------|-------------|----------------|----------------|--|
|                                         | 250 North 5th Street                                               |               | FEE \$                  | 25.00       | )              |                |  |
|                                         | Grand Junction, CO 81501                                           |               |                         | Z949        | 5-151-00       | ~037           |  |
|                                         | (970) 244-1430                                                     |               | Zone                    | -1          |                |                |  |
|                                         | (570) 277 2750                                                     |               | 20.00                   |             | ,              |                |  |
| DIJUNECO NAME                           | THE TUE MELTIN                                                     | CONT          | RACTOR                  | Sibus       | FIRST.         |                |  |
| BUSINESS NAME STREET ADDRESS            | LII N. 15T- STREET                                                 |               |                         | 204100      |                |                |  |
|                                         |                                                                    |               |                         |             | lover 1        | Au             |  |
| • • • • • • • • • • • • • • • • • • • • |                                                                    |               | PHONE NO.               |             | -1877          | 100.           |  |
|                                         |                                                                    |               |                         |             |                | -:-            |  |
| [ 1. FLU                                | SH WALL 2 Square Feet per L                                        | inear Foot of | Building Facade         |             |                | •              |  |
| Face Change Only (2,                    | <u>3 &amp; 4)</u> :                                                |               |                         |             |                |                |  |
| [ ] 2. ROO                              | [ ] 2. ROOF 2 Square Feet per Linear Foot of Building Facade       |               |                         |             |                |                |  |
| [ ] 3. FRE                              | FREE-STANDING 2 Traffic Lanes - 0.75 Square Feet x Street Frontage |               |                         |             |                |                |  |
|                                         | 4 or more Traffic La                                               |               |                         |             |                |                |  |
| [ ] 4. PRO                              | <b>JECTING</b> 0.5 Square Feet per                                 | each Linear   | Foot of Building        | Facade      |                |                |  |
|                                         |                                                                    |               |                         |             |                |                |  |
| [ ] Existing Externall                  | y or Internally Illuminated - No Chang                             | e in Electric | al Service              | <b>9</b> N  | Non-Illuminate | d              |  |
|                                         |                                                                    |               |                         |             |                | •              |  |
| (1 - 4) Area of Pro                     | posed Sign 32 Square Feet                                          |               |                         |             | ' 1            |                |  |
| (1,2,4) Building Fac                    |                                                                    |               |                         |             |                |                |  |
|                                         | age 35 Linear Feet                                                 |               | ./- ' -                 |             |                |                |  |
| (2,3,4) Height to To                    | op of Sign 13 Feet Clearance to                                    | Grade 7       | /2 Feet                 |             |                |                |  |
| Existing Signage/Typ                    | e:                                                                 |               | ● FOR OFFICE USE ONLY ● |             |                |                |  |
| ·                                       |                                                                    | Sq. Ft.       | Signage Allo            | wed on Pard | cel: N S       | , <del>+</del> |  |
|                                         |                                                                    | Sq. Ft.       | Building                |             | 52             | Sq. Ft.        |  |
|                                         |                                                                    | Sq. Ft.       | Free-Standin            | g           | 52.5           | Sq. Ft.        |  |
| Total Existin                           | ng:                                                                | Sq. Ft.       | Total All               | owed:       | 52.5           | Sa. Ft.        |  |
|                                         |                                                                    |               |                         |             |                |                |  |
| COMMENTS:                               |                                                                    |               |                         |             |                |                |  |
|                                         |                                                                    |               |                         |             |                |                |  |
|                                         |                                                                    |               |                         |             |                |                |  |
| NOTE: No sign ma                        | ay exceed 300 square feet. A separa                                | te sign per   | mit is required         | for each si | gn. 'Attach a  | sketch of      |  |
| proposed and existing                   | g signage including types, dimensions                              | , lettering,  | abutting streets,       | alleys, eas | sements, prop  | erty lines,    |  |

| (970) 244-1430                                                                                                                         |                                                                                                                                    | Zone                                                         |                                           |
|----------------------------------------------------------------------------------------------------------------------------------------|------------------------------------------------------------------------------------------------------------------------------------|--------------------------------------------------------------|-------------------------------------------|
| PROPERTY OWNER DOWN                                                                                                                    | ST. STMEGT LICE                                                                                                                    | NTRACTOR 516NS ENSE NO. 2040100 DRESS 750 No. EPHONE NO. 256 | NTH AVO                                   |
| 1. FLUSH WALL                                                                                                                          | 2 Square Feet per Linear Foot                                                                                                      | of Building Facade                                           |                                           |
| Face Change Only (2,3 & 4):  [ ] 2. ROOF  [ ] 3. FREE-STANDING  [ ] 4. PROJECTING                                                      | 2 Square Feet per Linear Foot<br>2 Traffic Lanes - 0.75 Square<br>4 or more Traffic Lanes - 1.5<br>0.5 Square Feet per each Linear | Feet x Street Frontage<br>Square Feet x Street Frontage      |                                           |
| [ ] Existing Externally or Internally Illum                                                                                            | ninated - No Change in Electr                                                                                                      | ical Service                                                 | Non-Illuminated                           |
| (1 - 4) Street Frontage 35 Line (2,3,4) Height to Top of Sign 11 8                                                                     | Square Feet near Feet ear Feet Feet Clearance to Grade                                                                             | <b>7</b> Feet                                                |                                           |
| Existing Signage/Type:                                                                                                                 | 200                                                                                                                                |                                                              | TE USE ONLY                               |
| +W (A)                                                                                                                                 | 32 Sq. Ft.                                                                                                                         | Signage Allowed on Pa                                        |                                           |
|                                                                                                                                        | Sq. Ft.                                                                                                                            | Building                                                     | 5 2 Sq. Ft.                               |
| Total Existing:                                                                                                                        | \$q. Ft.                                                                                                                           | Free-Standing  Total Allowed:                                | 52.5 Sq. Ft.                              |
| COMMENTS:                                                                                                                              |                                                                                                                                    | -                                                            |                                           |
| NOTE: No sign may exceed 300 squ proposed and existing signage including and locations. Roof signs shall be many Applicant's Signature | g types, dimensions, lettering                                                                                                     | , abutting streets, alleys, ea                               | asements, property lines, all be visible. |