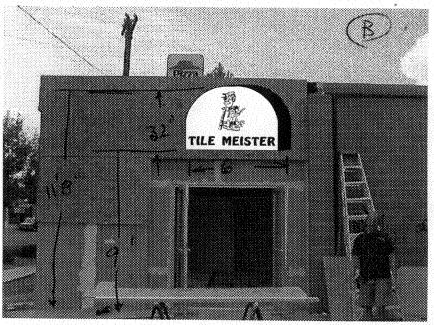

| (970) 244-1430                                                                                                                         |                                                                                                                                    | Zone                                                         |                                           |
|----------------------------------------------------------------------------------------------------------------------------------------|------------------------------------------------------------------------------------------------------------------------------------|--------------------------------------------------------------|-------------------------------------------|
| PROPERTY OWNER DOWN                                                                                                                    | ST. STMEGT LICE                                                                                                                    | NTRACTOR 516NS ENSE NO. 2040100 DRESS 750 No. EPHONE NO. 256 | NTH AVO                                   |
| 1. FLUSH WALL                                                                                                                          | 2 Square Feet per Linear Foot                                                                                                      | of Building Facade                                           |                                           |
| Face Change Only (2,3 & 4):  [ ] 2. ROOF  [ ] 3. FREE-STANDING  [ ] 4. PROJECTING                                                      | 2 Square Feet per Linear Foot<br>2 Traffic Lanes - 0.75 Square<br>4 or more Traffic Lanes - 1.5<br>0.5 Square Feet per each Linear | Feet x Street Frontage<br>Square Feet x Street Frontage      |                                           |
| [ ] Existing Externally or Internally Illum                                                                                            | ninated - No Change in Electr                                                                                                      | ical Service                                                 | Non-Illuminated                           |
| (1 - 4) Street Frontage 35 Line (2,3,4) Height to Top of Sign 11 8                                                                     | Square Feet near Feet ear Feet Feet Clearance to Grade                                                                             | <b>7</b> Feet                                                |                                           |
| Existing Signage/Type:                                                                                                                 | 200                                                                                                                                |                                                              | TE USE ONLY                               |
| +W (A)                                                                                                                                 | 32 Sq. Ft.                                                                                                                         | Signage Allowed on Pa                                        |                                           |
|                                                                                                                                        | Sq. Ft.                                                                                                                            | Building                                                     | 5 2 Sq. Ft.                               |
| Total Existing:                                                                                                                        | \$q. Ft.                                                                                                                           | Free-Standing  Total Allowed:                                | 52.5 Sq. Ft.                              |
| COMMENTS:                                                                                                                              |                                                                                                                                    | -                                                            |                                           |
| NOTE: No sign may exceed 300 squ proposed and existing signage including and locations. Roof signs shall be many Applicant's Signature | g types, dimensions, lettering                                                                                                     | , abutting streets, alleys, ea                               | asements, property lines, all be visible. |