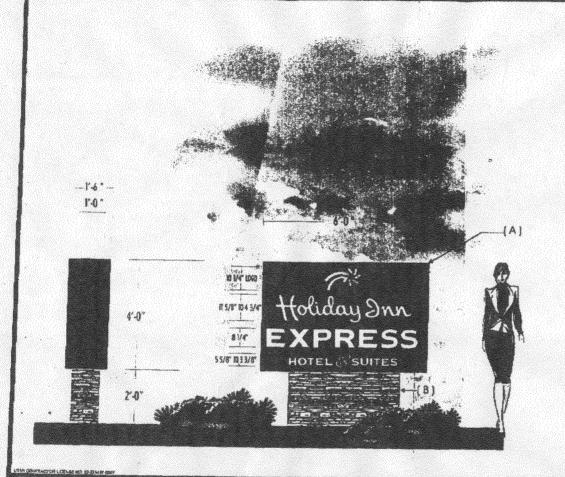

Permit No. Community Development Department Date Submitted 250 North 5th Street Grand Junction, CO 81501 (970) 244-1430 BUSINESS NAME HOLIDAY INN E CONTRACTOR STREET ADDRESS PANECSON ? LICENSE NO. PROPERTY OWNER HOLTDAY INN EXPIESS **ADDRESS** OWNER ADDRESS PAHERSON : 24 RO []1. **FLUSH WALL** 2 Square Feet per Linear Foot of Building Facade Face Change Only (2.3 & 4): [ ] 2. **ROOF** 2 Square Feet per Linear Foot of Building Facade **Y** 3. FREE-STANDING 2 Traffic Lanes - 0.75 Square Feet x Street Frontage 4 or more Traffic Lanes - 1.5 Square Feet x Street Frontage []4. **PROJECTING** 0.5 Square Feet per each Linear Foot of Building Facade [X] Existing Externally or Internally Illuminated - No Change in Electrical Service [ ] Non-Illuminated Area of Proposed Sign (1 - 4)Square Feet Building Facade 205' Linear Feet (1,2,4)Street Frontage 338' Linear Feet (1 - 4)Feet (2,3,4)Height to Top of Sign Feet Clearance to Grade ● FOR OFFICE USE ONLY ● Existing Signage/Type: q. Ft. Signage Allowed on Parcel: Sq. Ft. Sq. Ft. Building Sq. Ft. Free-Standing Total Allowed: Sq. Ft. Total Existing: **COMMENTS:** NOTE: No sign may exceed 300 square feet. A separate sign permit is required for each sign. 'Attach a sketch of proposed and existing signage including types, dimensions, lettering, abutting streets, alleys, easements, property lines, and locations. Roof signs shall be manufactured such that no guy wires, braces or supports shall be visible.

(White: Community Development)

(Canary: Applicant)

(Pink: Code Enforcement)

SCOPE OF WORK SCALE '%"=1"-0"
YESCO TO MANUFACTURE AND INSTALL (1) ONE DIF INTERNALLY
ILLUM. DISPLAY.

ANAPLETURE & SYCALL HEN BUT HITERRALLY ILLUX HOURS YOU DEPLY CASHET PHILED HOLIDY YOU CORRESS BUSE ( GOP GAD UNIVERS AND HORS).

FINCE ID BE ROUTED ALLAHRIAN WIN BACKED UP WHITE YEX
PRINTEL YOUR YELLOW IT TO

FOCK BASE BY OTHERS.

(RI) ALL NEW DRAWING (RZ) ALL NEW DRAWING

(RZ) ALL NEW DRAWING (R3) REMOVED LANGE SIGN

CHANGED FACE TO ROUTED AUDIONUM