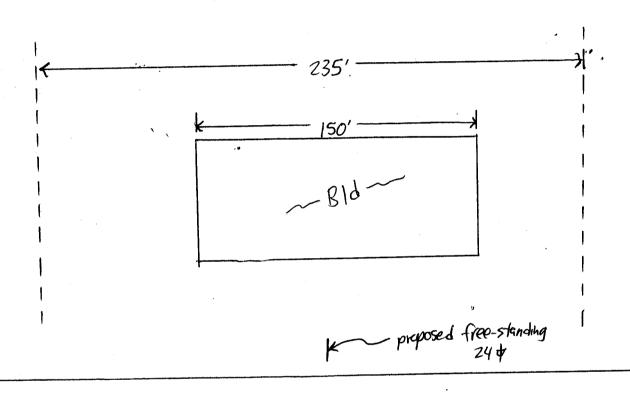

| TAX SCHEDULE 2945 - 043 - BUSINESS NAME Canyon View STREET ADDRESS 627 242 PROPERTY OWNER Kurt R OWNER ADDRESS                                                                                                                                                                                                                                                                                                                                                                                                                                                                                                                                                                                                                                                                                                                                                                                                                                                                                                                                                                                                                                                                                                                                                                                                                                                                                                                                                                                                                                                                                                                                                                                                                                                                                                                                                                                                                                                                                                                                                                                                                 | Road ADI                   | CONTRACTOR Bud's signs LICENSE NO. 2040162  ADDRESS 1055 UTE  TELEPHONE NO. 245-7700  CONTACT PERSON Egic |  |  |  |
|--------------------------------------------------------------------------------------------------------------------------------------------------------------------------------------------------------------------------------------------------------------------------------------------------------------------------------------------------------------------------------------------------------------------------------------------------------------------------------------------------------------------------------------------------------------------------------------------------------------------------------------------------------------------------------------------------------------------------------------------------------------------------------------------------------------------------------------------------------------------------------------------------------------------------------------------------------------------------------------------------------------------------------------------------------------------------------------------------------------------------------------------------------------------------------------------------------------------------------------------------------------------------------------------------------------------------------------------------------------------------------------------------------------------------------------------------------------------------------------------------------------------------------------------------------------------------------------------------------------------------------------------------------------------------------------------------------------------------------------------------------------------------------------------------------------------------------------------------------------------------------------------------------------------------------------------------------------------------------------------------------------------------------------------------------------------------------------------------------------------------------|----------------------------|-----------------------------------------------------------------------------------------------------------|--|--|--|
| [ ] 1. FLUSH WALL 2 Square Feet per Linear Foot of Building Facade 2 Square Feet per Linear Foot of Building Facade 2 Square Feet per Linear Foot of Building Facade 2 Traffic Lanes - 0.75 Square Feet x Street Frontage 4 or more Traffic Lanes - 1.5 Square Feet x Street Frontage 5 Q.5 Square Feet per each Linear Foot of Building Facade 5 Q.5 Square Feet per each Linear Foot of Building Facade 6 Q.5 Square Feet per each Linear Foot of Building Facade 7 Q.5 Square Feet per each Linear Foot of Building Facade 8 Q.5 Square Feet per each Linear Foot of Building Facade 9 Q.5 Square Feet per each Linear Foot of Building Facade 9 Q.5 Square Feet per each Linear Foot of Building Facade 9 Q.5 Square Feet per each Linear Foot of Building Facade 9 Q.5 Square Feet per Linear Foot of Building Facade 9 Q.5 Square Feet x Street Frontage 9 Q.5 Square Feet per Linear Foot of Building Facade 9 Q.5 Square Feet x Street Frontage 9 Q.5 Square Feet per Linear Foot of Building Facade 9 Q.5 Square Feet x Street Frontage 9 Q.5 Square Feet per each Linear Foot of Building Facade 9 Q.5 Square Feet per each Linear Foot of Building Facade 9 Q.5 Square Feet per each Linear Foot of Building Facade                                                                                                                                                                                                                                                                                                                                                                                                                                                                                                                                                                                                                                                                                                                                                                                                                                                                                                 |                            |                                                                                                           |  |  |  |
| [ ] Externally Illuminated                                                                                                                                                                                                                                                                                                                                                                                                                                                                                                                                                                                                                                                                                                                                                                                                                                                                                                                                                                                                                                                                                                                                                                                                                                                                                                                                                                                                                                                                                                                                                                                                                                                                                                                                                                                                                                                                                                                                                                                                                                                                                                     | [X] Internally Illuminated | [ ] Non-Illuminated                                                                                       |  |  |  |
| (1 - 5) Area of Proposed Sign: 24 Square Feet (1,2,4) Building Façade: 150 Linear Feet (1 - 4) Street Frontage: 235 Linear Feet (2 - 5) Height to Top of Sign: 5 Feet Clearance to Grade: 2 Feet (5) Distance from all Existing Off-Premise Signs within 600 Feet: Feet                                                                                                                                                                                                                                                                                                                                                                                                                                                                                                                                                                                                                                                                                                                                                                                                                                                                                                                                                                                                                                                                                                                                                                                                                                                                                                                                                                                                                                                                                                                                                                                                                                                                                                                                                                                                                                                        |                            |                                                                                                           |  |  |  |
| TOWARDING OLONG OF A POR OFFICE AND A                                                                                                                                                                                                                                                                                                                                                                                                                                                                                                                                                                                                                                                                                                                                                                                                                                                                                                                                                                                                                                                                                                                                                                                                                                                                                                                                                                                                                                                                                                                                                                                                                                                                                                                                                                                                                                                                                                                                                                                                                                                                                          |                            |                                                                                                           |  |  |  |
| EXISTING SIGNAGE/TYPE:                                                                                                                                                                                                                                                                                                                                                                                                                                                                                                                                                                                                                                                                                                                                                                                                                                                                                                                                                                                                                                                                                                                                                                                                                                                                                                                                                                                                                                                                                                                                                                                                                                                                                                                                                                                                                                                                                                                                                                                                                                                                                                         | <b>λ</b>                   | " ● FOR OFFICE USE ONLY ●                                                                                 |  |  |  |
|                                                                                                                                                                                                                                                                                                                                                                                                                                                                                                                                                                                                                                                                                                                                                                                                                                                                                                                                                                                                                                                                                                                                                                                                                                                                                                                                                                                                                                                                                                                                                                                                                                                                                                                                                                                                                                                                                                                                                                                                                                                                                                                                | Sq. Ft.                    | Signage Allowed on Parcel: 24 1/2 Rd                                                                      |  |  |  |
|                                                                                                                                                                                                                                                                                                                                                                                                                                                                                                                                                                                                                                                                                                                                                                                                                                                                                                                                                                                                                                                                                                                                                                                                                                                                                                                                                                                                                                                                                                                                                                                                                                                                                                                                                                                                                                                                                                                                                                                                                                                                                                                                | Sq. Ft.                    | Building 300 Sq. Ft.                                                                                      |  |  |  |
|                                                                                                                                                                                                                                                                                                                                                                                                                                                                                                                                                                                                                                                                                                                                                                                                                                                                                                                                                                                                                                                                                                                                                                                                                                                                                                                                                                                                                                                                                                                                                                                                                                                                                                                                                                                                                                                                                                                                                                                                                                                                                                                                | Sq. Ft.                    | Free-Standing Sq. Ft.                                                                                     |  |  |  |
| Total                                                                                                                                                                                                                                                                                                                                                                                                                                                                                                                                                                                                                                                                                                                                                                                                                                                                                                                                                                                                                                                                                                                                                                                                                                                                                                                                                                                                                                                                                                                                                                                                                                                                                                                                                                                                                                                                                                                                                                                                                                                                                                                          | Existing: Sq. Ft.          | Total Allowed: 300 Sq. Ft.                                                                                |  |  |  |
| COMMENTS: Sign needs to be out on 14 Multi-purpose lasement Also needs to have the Oddress on Sign.  NOTE: No sign may exceed 300 square feet. A separate sign clearance is required for each sign. Attach a sketch, to scale, of proposed and existing signage including types, dimensions and lettering. Attach a plot plan, to scale, showing: abutting streets, alleys, easements, driveways, encroachments, property lines, distances from existing buildings to proposed signs and required setbacks. A SEPARATE PERMIT FROM THE BUILDING DEPARTMENT IS ALSO REQUIRED.                                                                                                                                                                                                                                                                                                                                                                                                                                                                                                                                                                                                                                                                                                                                                                                                                                                                                                                                                                                                                                                                                                                                                                                                                                                                                                                                                                                                                                                                                                                                                   |                            |                                                                                                           |  |  |  |
| I hereby attest that the information on this form and the attached sketches are true and accurate.    The property of the community Development Approval   Date   D |                            |                                                                                                           |  |  |  |
| (White: Community Development)                                                                                                                                                                                                                                                                                                                                                                                                                                                                                                                                                                                                                                                                                                                                                                                                                                                                                                                                                                                                                                                                                                                                                                                                                                                                                                                                                                                                                                                                                                                                                                                                                                                                                                                                                                                                                                                                                                                                                                                                                                                                                                 |                            | Building Dept) (Goldenrod: Code Enforcement)                                                              |  |  |  |