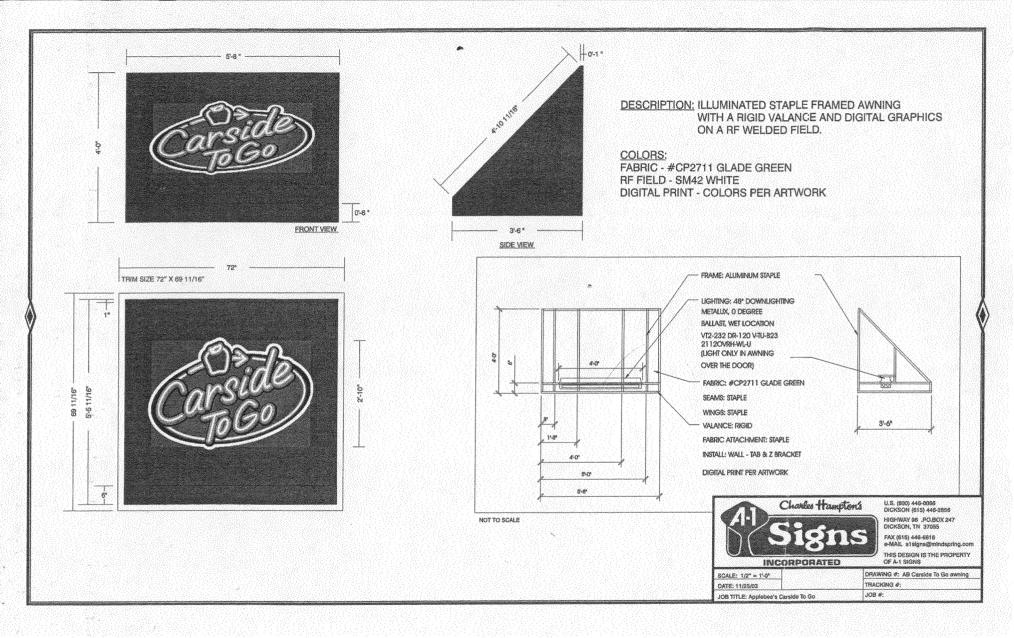

## $S_{\text{IGN}}$ Permit

(b)

Community Development Department 250 North 5th Street Grand Junction, CO 81501 (970) 244-1430

| Permit No.                         |
|------------------------------------|
| Date Submitted 4-15-04             |
| FEE \$ 5.00                        |
| Tax Schedule 2701 - 363 - 27 - 005 |
| Zone $C-1$                         |

| BUSINESS NAME ADOLE BES                                                                                         | CONTR                                                       | CONTRACTOR YOUNG ELECTRIE SEGN<br>LICENSE NO. 2990588 |                                                        |                                           |  |  |  |
|-----------------------------------------------------------------------------------------------------------------|-------------------------------------------------------------|-------------------------------------------------------|--------------------------------------------------------|-------------------------------------------|--|--|--|
| STREET ADDRESS 7/1 Hoc                                                                                          | LICEN                                                       |                                                       |                                                        |                                           |  |  |  |
| PROPERTY OWNER Apple BEE                                                                                        |                                                             | _ ADDRI                                               |                                                        |                                           |  |  |  |
| OWNER ADDRESS >// Hors                                                                                          | TOW OF                                                      | TELEP                                                 | HONE NO. 970                                           | - J42 - 7880                              |  |  |  |
| [X] 1. FLUSH WALL Face Change Only (2,3 & 4):                                                                   | 2 Square Feet per                                           | Linear Foot of                                        | Building Facade                                        | · · · · · · · · · · · · · · · · · · ·     |  |  |  |
| [ ] 2. ROOF                                                                                                     | 2 Square Feet per Linear Foot of Building Facade            |                                                       |                                                        |                                           |  |  |  |
| [ ] 3. FREE-STANDING                                                                                            | 2 Traffic Lanes - 0.75 Square Feet x Street Frontage        |                                                       |                                                        |                                           |  |  |  |
|                                                                                                                 | 4 or more Traffic Lanes - 1.5 Square Feet x Street Frontage |                                                       |                                                        |                                           |  |  |  |
| [ ] 4. PROJECTING                                                                                               | 0.5 Square Feet per each Linear Foot of Building Facade     |                                                       |                                                        |                                           |  |  |  |
| [ ] Existing Externally or Internally Ille                                                                      | uminated - No Chan                                          | ge in Electrica                                       | l Service [ ]                                          | Non-Illuminated                           |  |  |  |
| (1 - 4)       Area of Proposed Sign                                                                             | inear Feet                                                  |                                                       |                                                        |                                           |  |  |  |
| (2,3,4) Height to Top of Sign 10                                                                                | Feet Clearance                                              | to Grade                                              | Feet                                                   |                                           |  |  |  |
| Existing Signage/Type:                                                                                          |                                                             | ● FOR OFFICE USE ONLY ●                               |                                                        |                                           |  |  |  |
| FLUSH WALL                                                                                                      | 96                                                          | Sq. Ft.                                               | Signage Allowed on Par                                 | rcel: Horizon Or.                         |  |  |  |
| Pole SIGN                                                                                                       | 104                                                         | Sq. Ft.                                               | Building                                               | 22U Sq. Ft.                               |  |  |  |
| J                                                                                                               |                                                             | Sq. Ft.                                               | Free-Standing                                          | 259 Sq. Ft.                               |  |  |  |
| Total Existing:                                                                                                 | 200                                                         | Sq. Ft.                                               | Total Allowed:                                         | 259 Sq. Ft.                               |  |  |  |
| COMPARATES                                                                                                      |                                                             |                                                       |                                                        |                                           |  |  |  |
| COMMENTS:                                                                                                       |                                                             |                                                       |                                                        |                                           |  |  |  |
| NOTE: No sign may exceed 300 so proposed and existing signage including and locations. Roof signs shall be made | ing types, dimension                                        | ns, lettering, at no guy wire                         | abutting streets, alleys, easy, braces or supports sha | asements, property lines, all be visible. |  |  |  |
| Dell frage                                                                                                      | _ 4/15/04                                                   | <u> 4/184</u>                                         | y Development Approva                                  | 4-15-04<br>Date                           |  |  |  |
| Applicant's Signature                                                                                           | Date                                                        | Communit                                              | y Development Approva                                  | n Date                                    |  |  |  |
| (White: Community Development)                                                                                  | (Canai                                                      | ry: Applicant                                         | (Pin                                                   | nk: Code Enforcement)                     |  |  |  |

## SIGN PERMIT

Community Development Department 250 North 5th Street Grand Junction, CO 81501 (970) 244-1430

| Permit No.   |                   |
|--------------|-------------------|
| Date Submitt | ed <u>4-15-04</u> |
| FEE \$ 25    |                   |
|              | 2701-363-27-005   |
| Zone $C-I$   |                   |

| Grand June                                                                                         | Grand Junction, CO 81501                                |                                                    | Tax Schedule <u>270/-363-21-005</u> |                    |  |
|----------------------------------------------------------------------------------------------------|---------------------------------------------------------|----------------------------------------------------|-------------------------------------|--------------------|--|
| (970) 244-1430                                                                                     |                                                         |                                                    | Zone <u><i>C-1</i></u>              |                    |  |
| 4.4)                                                                                               |                                                         |                                                    |                                     |                    |  |
| DISTRICT NAME ADDIS DOS                                                                            | <b>.</b>                                                | CONTD                                              | ACTOR VOICE CO                      | CANDUR STA         |  |
| BUSINESS NAME APPLE BSE 5 STREET ADDRESS 711 HONTON Or PROPERTY OWNER Apple BEE'S                  |                                                         | CONTRACTOR YOUNG ELECTRAC STEN LICENSE NO. 2990588 |                                     |                    |  |
|                                                                                                    |                                                         | ADDRESS 2244 COLEX OF                              |                                     |                    |  |
|                                                                                                    |                                                         |                                                    | TELEPHONE NO. 970-242-7880          |                    |  |
| 711                                                                                                |                                                         |                                                    | 1                                   |                    |  |
| [X] 1. FLUSH WALL<br>Face Change Only (2,3 & 4):                                                   | 2 Square Feet per Line                                  | ar Foot of E                                       | Building Facade                     |                    |  |
| [ ] 2. ROOF                                                                                        | 2 Square Feet per Line                                  | ar Foot of E                                       | Building Facade                     |                    |  |
| [ ] 3. FREE-STANDING                                                                               | 2 Traffic Lanes - 0.75 Square Feet x Street Frontage    |                                                    |                                     |                    |  |
| 4 or more Traffic Lanes - 1.5 Square Feet x Street Frontage                                        |                                                         |                                                    |                                     |                    |  |
| [ ] 4. PROJECTING                                                                                  | 0.5 Square Feet per each Linear Foot of Building Facade |                                                    |                                     |                    |  |
|                                                                                                    |                                                         |                                                    |                                     |                    |  |
| [V] Existing Externally or Internally Ill                                                          | uminated - No Change i                                  | n Electrical                                       | Service [                           | ] Non-Illuminated  |  |
| (1,2,4) Building Facade //3 I<br>(1 - 4) Street Frontage //3 L<br>(2,3,4) Height to Top of Sign /0 | inear Feet                                              | Grade 8                                            | Feet                                |                    |  |
| Existing Signage/Type:                                                                             |                                                         |                                                    | ● FOR OFFI                          | CE USE ONLY ●      |  |
| FLUSH WALL 48A                                                                                     | 96 S                                                    | q. Ft.                                             | Signage Allowed on P                | arcel: Horizon Or. |  |
| Pole Sign                                                                                          | 104 S                                                   | q. Ft.                                             | Building                            | 22U Sq. Ft.        |  |
| Flush WALL                                                                                         | 24 s                                                    | q. Ft.                                             | Free-Standing                       | 259 Sq. Ft.        |  |
| Total Existing:                                                                                    | <b>204</b> s                                            | q. Ft.                                             | Total Allowed:                      | 259 Sq. Ft.        |  |
| COMMENTS:                                                                                          |                                                         |                                                    | ·                                   |                    |  |
| NOTE: No sign may exceed 300 so                                                                    |                                                         |                                                    |                                     |                    |  |
| and locations. Roof signs shall be ma                                                              |                                                         |                                                    |                                     |                    |  |
| Die Ingustry                                                                                       | 4/15/04                                                 | 4/18/                                              | u Magor                             | 4-15-04            |  |
| Applicant's Signature                                                                              | Date C                                                  | ommunity                                           | Development Approv                  | val Date           |  |