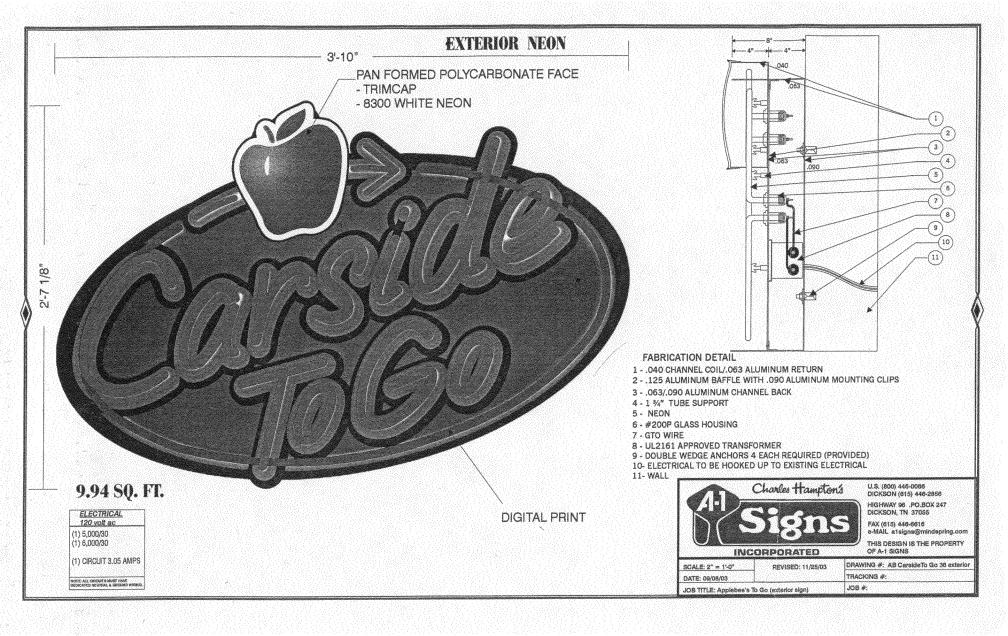

## $S_{\text{IGN}}$ Permit

(b)

Community Development Department 250 North 5th Street Grand Junction, CO 81501 (970) 244-1430

| Permit No.                         |
|------------------------------------|
| Date Submitted 4-15-04             |
| FEE \$ 5.00                        |
| Tax Schedule 2701 - 363 - 27 - 005 |
| Zone $C-1$                         |

| BUSINESS NAME ADOLE BES                                                                                         | CONTR                                                       | CONTRACTOR YOUNG ELECTRIE SEGN<br>LICENSE NO. 2990588 |                                                        |                                           |  |  |  |
|-----------------------------------------------------------------------------------------------------------------|-------------------------------------------------------------|-------------------------------------------------------|--------------------------------------------------------|-------------------------------------------|--|--|--|
| STREET ADDRESS 7/1 Hoc                                                                                          | LICEN                                                       |                                                       |                                                        |                                           |  |  |  |
| PROPERTY OWNER Apple BEE                                                                                        |                                                             | _ ADDRI                                               |                                                        |                                           |  |  |  |
| OWNER ADDRESS >// Hors                                                                                          | TOW OF                                                      | TELEP                                                 | HONE NO. 970                                           | - J42 - 7880                              |  |  |  |
| [X] 1. FLUSH WALL Face Change Only (2,3 & 4):                                                                   | 2 Square Feet per                                           | Linear Foot of                                        | Building Facade                                        | · · · · · · · · · · · · · · · · · · ·     |  |  |  |
| [ ] 2. ROOF                                                                                                     | 2 Square Feet per Linear Foot of Building Facade            |                                                       |                                                        |                                           |  |  |  |
| [ ] 3. FREE-STANDING                                                                                            | 2 Traffic Lanes - 0.75 Square Feet x Street Frontage        |                                                       |                                                        |                                           |  |  |  |
|                                                                                                                 | 4 or more Traffic Lanes - 1.5 Square Feet x Street Frontage |                                                       |                                                        |                                           |  |  |  |
| [ ] 4. PROJECTING                                                                                               | 0.5 Square Feet per each Linear Foot of Building Facade     |                                                       |                                                        |                                           |  |  |  |
| [ ] Existing Externally or Internally Ille                                                                      | uminated - No Chan                                          | ge in Electrica                                       | l Service [ ]                                          | Non-Illuminated                           |  |  |  |
| (1 - 4)       Area of Proposed Sign                                                                             | inear Feet                                                  |                                                       |                                                        |                                           |  |  |  |
| (2,3,4) Height to Top of Sign 10                                                                                | Feet Clearance                                              | to Grade                                              | Feet                                                   |                                           |  |  |  |
| Existing Signage/Type:                                                                                          |                                                             | ● FOR OFFICE USE ONLY ●                               |                                                        |                                           |  |  |  |
| FLUSH WALL                                                                                                      | 96                                                          | Sq. Ft.                                               | Signage Allowed on Par                                 | rcel: Horizon Or.                         |  |  |  |
| Pole SIGN                                                                                                       | 104                                                         | Sq. Ft.                                               | Building                                               | 22U Sq. Ft.                               |  |  |  |
| J                                                                                                               |                                                             | Sq. Ft.                                               | Free-Standing                                          | 259 Sq. Ft.                               |  |  |  |
| Total Existing:                                                                                                 | 200                                                         | Sq. Ft.                                               | Total Allowed:                                         | 259 Sq. Ft.                               |  |  |  |
| COMPARATES                                                                                                      |                                                             |                                                       |                                                        |                                           |  |  |  |
| COMMENTS:                                                                                                       |                                                             |                                                       |                                                        |                                           |  |  |  |
| NOTE: No sign may exceed 300 so proposed and existing signage including and locations. Roof signs shall be made | ing types, dimension                                        | ns, lettering, at no guy wire                         | abutting streets, alleys, easy, braces or supports sha | asements, property lines, all be visible. |  |  |  |
| Dell frage                                                                                                      | _ 4/15/04                                                   | <u> 4/184</u>                                         | y Development Approva                                  | 4-15-04<br>Date                           |  |  |  |
| Applicant's Signature                                                                                           | Date                                                        | Communit                                              | y Development Approva                                  | n Date                                    |  |  |  |
| (White: Community Development)                                                                                  | (Canai                                                      | ry: Applicant                                         | (Pin                                                   | nk: Code Enforcement)                     |  |  |  |

## SIGN PERMIT

Community Development Department 250 North 5th Street Grand Junction, CO 81501 (970) 244-1430

| Permit No.   |                   |
|--------------|-------------------|
| Date Submitt | ed <u>4-15-04</u> |
| FEE \$ 25    |                   |
|              | 2701-363-27-005   |
| Zone $C-I$   |                   |

| Grand June                                                                                         | Grand Junction, CO 81501                                |                                                    | Tax Schedule <u>270/-363-21-005</u> |                    |  |
|----------------------------------------------------------------------------------------------------|---------------------------------------------------------|----------------------------------------------------|-------------------------------------|--------------------|--|
| (970) 244-1430                                                                                     |                                                         |                                                    | Zone <u><i>C-1</i></u>              |                    |  |
| 4.4)                                                                                               |                                                         |                                                    |                                     |                    |  |
| DISTRICT NAME ADDIS DOS                                                                            | <b>.</b>                                                | CONTD                                              | ACTOR VOICE CO                      | CANDUR STA         |  |
| BUSINESS NAME APPLE BSE 5 STREET ADDRESS 711 HONTON Or PROPERTY OWNER Apple BEE'S                  |                                                         | CONTRACTOR YOUNG ELECTRAC STEN LICENSE NO. 2990588 |                                     |                    |  |
|                                                                                                    |                                                         | ADDRESS 2244 COLEX OF                              |                                     |                    |  |
|                                                                                                    |                                                         |                                                    | TELEPHONE NO. 970-242-7880          |                    |  |
| 711                                                                                                |                                                         |                                                    | 1                                   |                    |  |
| [X] 1. FLUSH WALL<br>Face Change Only (2,3 & 4):                                                   | 2 Square Feet per Line                                  | ar Foot of E                                       | Building Facade                     |                    |  |
| [ ] 2. ROOF                                                                                        | 2 Square Feet per Line                                  | ar Foot of E                                       | Building Facade                     |                    |  |
| [ ] 3. FREE-STANDING                                                                               | 2 Traffic Lanes - 0.75 Square Feet x Street Frontage    |                                                    |                                     |                    |  |
| 4 or more Traffic Lanes - 1.5 Square Feet x Street Frontage                                        |                                                         |                                                    |                                     |                    |  |
| [ ] 4. PROJECTING                                                                                  | 0.5 Square Feet per each Linear Foot of Building Facade |                                                    |                                     |                    |  |
|                                                                                                    |                                                         |                                                    |                                     |                    |  |
| [V] Existing Externally or Internally Ill                                                          | uminated - No Change i                                  | n Electrical                                       | Service [                           | ] Non-Illuminated  |  |
| (1,2,4) Building Facade //3 I<br>(1 - 4) Street Frontage //3 L<br>(2,3,4) Height to Top of Sign /0 | inear Feet                                              | Grade 8                                            | Feet                                |                    |  |
| Existing Signage/Type:                                                                             |                                                         |                                                    | ● FOR OFFI                          | CE USE ONLY ●      |  |
| FLUSH WALL 48A                                                                                     | 96 S                                                    | q. Ft.                                             | Signage Allowed on P                | arcel: Horizon Or. |  |
| Pole Sign                                                                                          | 104 S                                                   | q. Ft.                                             | Building                            | 22U Sq. Ft.        |  |
| Flush WALL                                                                                         | 24 s                                                    | q. Ft.                                             | Free-Standing                       | 259 Sq. Ft.        |  |
| Total Existing:                                                                                    | <b>204</b> s                                            | q. Ft.                                             | Total Allowed:                      | 259 Sq. Ft.        |  |
| COMMENTS:                                                                                          |                                                         |                                                    | ·                                   |                    |  |
| NOTE: No sign may exceed 300 so                                                                    |                                                         |                                                    |                                     |                    |  |
| and locations. Roof signs shall be ma                                                              |                                                         |                                                    |                                     |                    |  |
| Die Ingustry                                                                                       | 4/15/04                                                 | 4/18/                                              | u Magor                             | 4-15-04            |  |
| Applicant's Signature                                                                              | Date C                                                  | ommunity                                           | Development Approv                  | val Date           |  |