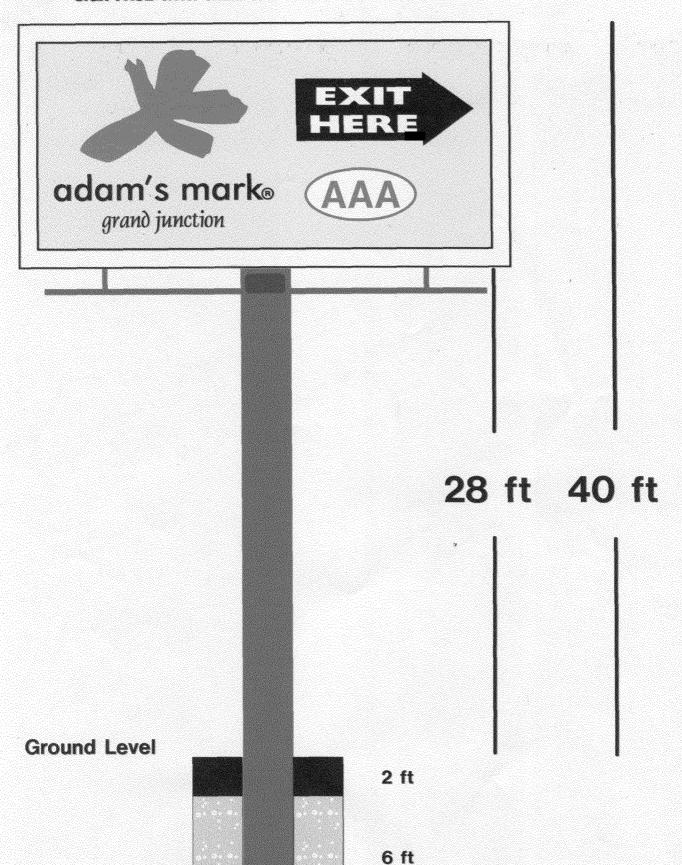

| TAX SCHEDULE 2701-364-28-0                                                                                                                                                                             | 08 CONTRA                                                                                                                                                                                                                                                                                                                                                                                                                                                                                                                                                                                                                                                                                                                                                                                                                                                                                                                                                                                                                                                                                                                                                                                                                                                                                                                                                                                                                                                                                                                                                                                                                                                                                                                                                                                                                                                                                                                                                                                                                                                                                                                      | ACTOR CWOA, Inc.                                                                                                                                                                                                                                                                                                           |
|--------------------------------------------------------------------------------------------------------------------------------------------------------------------------------------------------------|--------------------------------------------------------------------------------------------------------------------------------------------------------------------------------------------------------------------------------------------------------------------------------------------------------------------------------------------------------------------------------------------------------------------------------------------------------------------------------------------------------------------------------------------------------------------------------------------------------------------------------------------------------------------------------------------------------------------------------------------------------------------------------------------------------------------------------------------------------------------------------------------------------------------------------------------------------------------------------------------------------------------------------------------------------------------------------------------------------------------------------------------------------------------------------------------------------------------------------------------------------------------------------------------------------------------------------------------------------------------------------------------------------------------------------------------------------------------------------------------------------------------------------------------------------------------------------------------------------------------------------------------------------------------------------------------------------------------------------------------------------------------------------------------------------------------------------------------------------------------------------------------------------------------------------------------------------------------------------------------------------------------------------------------------------------------------------------------------------------------------------|----------------------------------------------------------------------------------------------------------------------------------------------------------------------------------------------------------------------------------------------------------------------------------------------------------------------------|
| BUSINESS NAME Adam's Mark                                                                                                                                                                              |                                                                                                                                                                                                                                                                                                                                                                                                                                                                                                                                                                                                                                                                                                                                                                                                                                                                                                                                                                                                                                                                                                                                                                                                                                                                                                                                                                                                                                                                                                                                                                                                                                                                                                                                                                                                                                                                                                                                                                                                                                                                                                                                | E NO. 2040269                                                                                                                                                                                                                                                                                                              |
| STREET ADDRESS 743 Horizon                                                                                                                                                                             |                                                                                                                                                                                                                                                                                                                                                                                                                                                                                                                                                                                                                                                                                                                                                                                                                                                                                                                                                                                                                                                                                                                                                                                                                                                                                                                                                                                                                                                                                                                                                                                                                                                                                                                                                                                                                                                                                                                                                                                                                                                                                                                                | SS _P.O. Box 2906                                                                                                                                                                                                                                                                                                          |
| PROPERTY OWNER Morgan Stanley                                                                                                                                                                          |                                                                                                                                                                                                                                                                                                                                                                                                                                                                                                                                                                                                                                                                                                                                                                                                                                                                                                                                                                                                                                                                                                                                                                                                                                                                                                                                                                                                                                                                                                                                                                                                                                                                                                                                                                                                                                                                                                                                                                                                                                                                                                                                | ONE NO. 970-242-5248                                                                                                                                                                                                                                                                                                       |
| OWNER ADDRESS 1585 Broadway 37th Floor                                                                                                                                                                 |                                                                                                                                                                                                                                                                                                                                                                                                                                                                                                                                                                                                                                                                                                                                                                                                                                                                                                                                                                                                                                                                                                                                                                                                                                                                                                                                                                                                                                                                                                                                                                                                                                                                                                                                                                                                                                                                                                                                                                                                                                                                                                                                | CT PERSON Mark Gamble                                                                                                                                                                                                                                                                                                      |
| New York, NY                                                                                                                                                                                           | 10036                                                                                                                                                                                                                                                                                                                                                                                                                                                                                                                                                                                                                                                                                                                                                                                                                                                                                                                                                                                                                                                                                                                                                                                                                                                                                                                                                                                                                                                                                                                                                                                                                                                                                                                                                                                                                                                                                                                                                                                                                                                                                                                          | THAT COMPTS                                                                                                                                                                                                                                                                                                                |
| [ ] 1. FLUSH WALL [ ] 2. ROOF [ X] 3. FREE-STANDING [ ] 4. PROJECTING [ ] 5. OFF-PREMISE                                                                                                               | 2 Square Feet per Linear Foot of B<br>2 Square Feet per Linear Foot of B<br>2 Traffic Lanes - 0.75 Square Feet<br>4 or more Traffic Lanes - 1.5 Squa<br>0.5 Square Feet per each Linear Fo<br>See #3 Spacing Requirements; Not                                                                                                                                                                                                                                                                                                                                                                                                                                                                                                                                                                                                                                                                                                                                                                                                                                                                                                                                                                                                                                                                                                                                                                                                                                                                                                                                                                                                                                                                                                                                                                                                                                                                                                                                                                                                                                                                                                 | suilding Facade x Street Frontage ure Feet x Street Frontage                                                                                                                                                                                                                                                               |
| [X ] Externally Illuminated                                                                                                                                                                            | [ ] Internally Illuminated                                                                                                                                                                                                                                                                                                                                                                                                                                                                                                                                                                                                                                                                                                                                                                                                                                                                                                                                                                                                                                                                                                                                                                                                                                                                                                                                                                                                                                                                                                                                                                                                                                                                                                                                                                                                                                                                                                                                                                                                                                                                                                     | [ ] Non-Illuminated                                                                                                                                                                                                                                                                                                        |
| (1,2,4)       Building Façade:                                                                                                                                                                         | O Square Feet Linear Feet 276 inear Feet O Feet Clearance to Grace Premise Signs within 600 Feet:N                                                                                                                                                                                                                                                                                                                                                                                                                                                                                                                                                                                                                                                                                                                                                                                                                                                                                                                                                                                                                                                                                                                                                                                                                                                                                                                                                                                                                                                                                                                                                                                                                                                                                                                                                                                                                                                                                                                                                                                                                             |                                                                                                                                                                                                                                                                                                                            |
|                                                                                                                                                                                                        |                                                                                                                                                                                                                                                                                                                                                                                                                                                                                                                                                                                                                                                                                                                                                                                                                                                                                                                                                                                                                                                                                                                                                                                                                                                                                                                                                                                                                                                                                                                                                                                                                                                                                                                                                                                                                                                                                                                                                                                                                                                                                                                                |                                                                                                                                                                                                                                                                                                                            |
| EXISTING SIGNAGE/TYPE:                                                                                                                                                                                 |                                                                                                                                                                                                                                                                                                                                                                                                                                                                                                                                                                                                                                                                                                                                                                                                                                                                                                                                                                                                                                                                                                                                                                                                                                                                                                                                                                                                                                                                                                                                                                                                                                                                                                                                                                                                                                                                                                                                                                                                                                                                                                                                | " ● FOR OFFICE USE ONLY ●                                                                                                                                                                                                                                                                                                  |
| EXISTING SIGNAGE/TYPE: Free Standing (Horizon                                                                                                                                                          | Or.) 201 Sq. Ft.                                                                                                                                                                                                                                                                                                                                                                                                                                                                                                                                                                                                                                                                                                                                                                                                                                                                                                                                                                                                                                                                                                                                                                                                                                                                                                                                                                                                                                                                                                                                                                                                                                                                                                                                                                                                                                                                                                                                                                                                                                                                                                               | ·                                                                                                                                                                                                                                                                                                                          |
|                                                                                                                                                                                                        |                                                                                                                                                                                                                                                                                                                                                                                                                                                                                                                                                                                                                                                                                                                                                                                                                                                                                                                                                                                                                                                                                                                                                                                                                                                                                                                                                                                                                                                                                                                                                                                                                                                                                                                                                                                                                                                                                                                                                                                                                                                                                                                                | ·                                                                                                                                                                                                                                                                                                                          |
| Free Standing (Horizon Flush wall (Horizon                                                                                                                                                             | Or) 28U Sq. Ft.                                                                                                                                                                                                                                                                                                                                                                                                                                                                                                                                                                                                                                                                                                                                                                                                                                                                                                                                                                                                                                                                                                                                                                                                                                                                                                                                                                                                                                                                                                                                                                                                                                                                                                                                                                                                                                                                                                                                                                                                                                                                                                                | Signage Allowed on Parcel: I-70 Bus Loop  Building 550 Sq. Ft.                                                                                                                                                                                                                                                             |
| Free Standing (Horizon                                                                                                                                                                                 | Or) 28U Sq. Ft.                                                                                                                                                                                                                                                                                                                                                                                                                                                                                                                                                                                                                                                                                                                                                                                                                                                                                                                                                                                                                                                                                                                                                                                                                                                                                                                                                                                                                                                                                                                                                                                                                                                                                                                                                                                                                                                                                                                                                                                                                                                                                                                | Signage Allowed on Parcel: I-70 Bus Loop                                                                                                                                                                                                                                                                                   |
| Free Standing (Horizon Flush wall (Horizon                                                                                                                                                             | Or) 28ll sq. Ft.                                                                                                                                                                                                                                                                                                                                                                                                                                                                                                                                                                                                                                                                                                                                                                                                                                                                                                                                                                                                                                                                                                                                                                                                                                                                                                                                                                                                                                                                                                                                                                                                                                                                                                                                                                                                                                                                                                                                                                                                                                                                                                               | Signage Allowed on Parcel: I-70 Bus Loop  Building 550 Sq. Ft.                                                                                                                                                                                                                                                             |
| Free Standing (Horizon Flush wall (Horizon Flush wall (I-70 Gron Total Ex  COMMENTS: This is an ex  Sign fact Can not  NOTE: No sign may exceed 300 square proposed and existing signage including typ | or) 284 Sq. Ft.  Aday 284 Sq. Ft.  284 Sq. Ft.  285 Sq. Ft.  286 Sq. Ft.  287 Sq. Ft.  288 Sq. F | Signage Allowed on Parcel: I-70 Bus Loop  Building 550 Sq. Ft.  Free-Standing 4830 Sq. Ft.  Total Allowed: 550 Sq. Ft.  ing it 16 feet.  A New Permet  equired for each sign. Attach a sketch, to scale, of a plot plan, to scale, showing: abutting streets, alleys, buildings to proposed signs and required setbacks. A |

(Pink: Building Dept)

(Canary: Applicant)

(Goldenrod: Code Enforcement)

7-8 ft