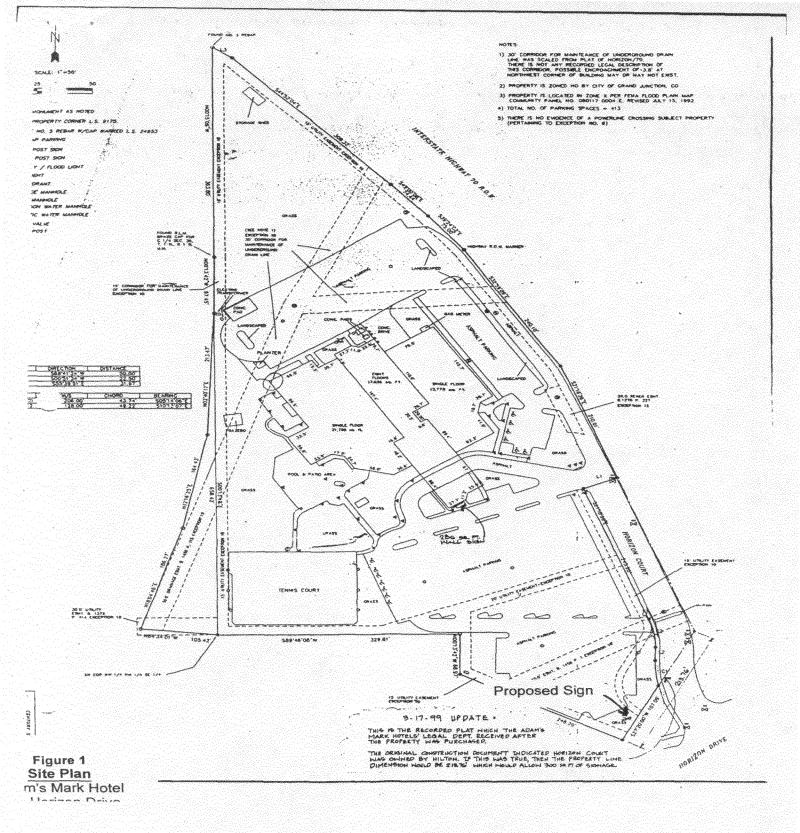

| TAX SCHEDULE 2701-364-28-0                                                                                                                                                                             | 08 CONTRA                                                                                                                                                                                                                                                                                                                                                                                                                                                                                                                                                                                                                                                                                                                                                                                                                                                                                                                                                                                                                                                                                                                                                                                                                                                                                                                                                                                                                                                                                                                                                                                                                                                                                                                                                                                                                                                                                                                                                                                                                                                                                                                      | ACTOR CWOA, Inc.                                                                                                                                                                                                                                                                                                           |
|--------------------------------------------------------------------------------------------------------------------------------------------------------------------------------------------------------|--------------------------------------------------------------------------------------------------------------------------------------------------------------------------------------------------------------------------------------------------------------------------------------------------------------------------------------------------------------------------------------------------------------------------------------------------------------------------------------------------------------------------------------------------------------------------------------------------------------------------------------------------------------------------------------------------------------------------------------------------------------------------------------------------------------------------------------------------------------------------------------------------------------------------------------------------------------------------------------------------------------------------------------------------------------------------------------------------------------------------------------------------------------------------------------------------------------------------------------------------------------------------------------------------------------------------------------------------------------------------------------------------------------------------------------------------------------------------------------------------------------------------------------------------------------------------------------------------------------------------------------------------------------------------------------------------------------------------------------------------------------------------------------------------------------------------------------------------------------------------------------------------------------------------------------------------------------------------------------------------------------------------------------------------------------------------------------------------------------------------------|----------------------------------------------------------------------------------------------------------------------------------------------------------------------------------------------------------------------------------------------------------------------------------------------------------------------------|
| BUSINESS NAME Adam's Mark                                                                                                                                                                              |                                                                                                                                                                                                                                                                                                                                                                                                                                                                                                                                                                                                                                                                                                                                                                                                                                                                                                                                                                                                                                                                                                                                                                                                                                                                                                                                                                                                                                                                                                                                                                                                                                                                                                                                                                                                                                                                                                                                                                                                                                                                                                                                | E NO. 2040269                                                                                                                                                                                                                                                                                                              |
| STREET ADDRESS 743 Horizon                                                                                                                                                                             |                                                                                                                                                                                                                                                                                                                                                                                                                                                                                                                                                                                                                                                                                                                                                                                                                                                                                                                                                                                                                                                                                                                                                                                                                                                                                                                                                                                                                                                                                                                                                                                                                                                                                                                                                                                                                                                                                                                                                                                                                                                                                                                                | SS _P.O. Box 2906                                                                                                                                                                                                                                                                                                          |
| PROPERTY OWNER Morgan Stanley                                                                                                                                                                          |                                                                                                                                                                                                                                                                                                                                                                                                                                                                                                                                                                                                                                                                                                                                                                                                                                                                                                                                                                                                                                                                                                                                                                                                                                                                                                                                                                                                                                                                                                                                                                                                                                                                                                                                                                                                                                                                                                                                                                                                                                                                                                                                | ONE NO. 970-242-5248                                                                                                                                                                                                                                                                                                       |
| OWNER ADDRESS 1585 Broadway 37th Floor                                                                                                                                                                 |                                                                                                                                                                                                                                                                                                                                                                                                                                                                                                                                                                                                                                                                                                                                                                                                                                                                                                                                                                                                                                                                                                                                                                                                                                                                                                                                                                                                                                                                                                                                                                                                                                                                                                                                                                                                                                                                                                                                                                                                                                                                                                                                | CT PERSON Mark Gamble                                                                                                                                                                                                                                                                                                      |
| New York, NY                                                                                                                                                                                           | 10036                                                                                                                                                                                                                                                                                                                                                                                                                                                                                                                                                                                                                                                                                                                                                                                                                                                                                                                                                                                                                                                                                                                                                                                                                                                                                                                                                                                                                                                                                                                                                                                                                                                                                                                                                                                                                                                                                                                                                                                                                                                                                                                          | THAT COMPTS                                                                                                                                                                                                                                                                                                                |
| [ ] 1. FLUSH WALL [ ] 2. ROOF [ X] 3. FREE-STANDING [ ] 4. PROJECTING [ ] 5. OFF-PREMISE                                                                                                               | 2 Square Feet per Linear Foot of B<br>2 Square Feet per Linear Foot of B<br>2 Traffic Lanes - 0.75 Square Feet<br>4 or more Traffic Lanes - 1.5 Squa<br>0.5 Square Feet per each Linear Fo<br>See #3 Spacing Requirements; Not                                                                                                                                                                                                                                                                                                                                                                                                                                                                                                                                                                                                                                                                                                                                                                                                                                                                                                                                                                                                                                                                                                                                                                                                                                                                                                                                                                                                                                                                                                                                                                                                                                                                                                                                                                                                                                                                                                 | suilding Facade x Street Frontage ure Feet x Street Frontage                                                                                                                                                                                                                                                               |
| [X ] Externally Illuminated                                                                                                                                                                            | [ ] Internally Illuminated                                                                                                                                                                                                                                                                                                                                                                                                                                                                                                                                                                                                                                                                                                                                                                                                                                                                                                                                                                                                                                                                                                                                                                                                                                                                                                                                                                                                                                                                                                                                                                                                                                                                                                                                                                                                                                                                                                                                                                                                                                                                                                     | [ ] Non-Illuminated                                                                                                                                                                                                                                                                                                        |
| (1,2,4)       Building Façade:                                                                                                                                                                         | O Square Feet Linear Feet 276 inear Feet O Feet Clearance to Grace Premise Signs within 600 Feet:N                                                                                                                                                                                                                                                                                                                                                                                                                                                                                                                                                                                                                                                                                                                                                                                                                                                                                                                                                                                                                                                                                                                                                                                                                                                                                                                                                                                                                                                                                                                                                                                                                                                                                                                                                                                                                                                                                                                                                                                                                             |                                                                                                                                                                                                                                                                                                                            |
|                                                                                                                                                                                                        |                                                                                                                                                                                                                                                                                                                                                                                                                                                                                                                                                                                                                                                                                                                                                                                                                                                                                                                                                                                                                                                                                                                                                                                                                                                                                                                                                                                                                                                                                                                                                                                                                                                                                                                                                                                                                                                                                                                                                                                                                                                                                                                                |                                                                                                                                                                                                                                                                                                                            |
| EXISTING SIGNAGE/TYPE:                                                                                                                                                                                 |                                                                                                                                                                                                                                                                                                                                                                                                                                                                                                                                                                                                                                                                                                                                                                                                                                                                                                                                                                                                                                                                                                                                                                                                                                                                                                                                                                                                                                                                                                                                                                                                                                                                                                                                                                                                                                                                                                                                                                                                                                                                                                                                | " ● FOR OFFICE USE ONLY ●                                                                                                                                                                                                                                                                                                  |
| EXISTING SIGNAGE/TYPE: Free Standing (Horizon                                                                                                                                                          | Or.) 201 Sq. Ft.                                                                                                                                                                                                                                                                                                                                                                                                                                                                                                                                                                                                                                                                                                                                                                                                                                                                                                                                                                                                                                                                                                                                                                                                                                                                                                                                                                                                                                                                                                                                                                                                                                                                                                                                                                                                                                                                                                                                                                                                                                                                                                               | ·                                                                                                                                                                                                                                                                                                                          |
|                                                                                                                                                                                                        |                                                                                                                                                                                                                                                                                                                                                                                                                                                                                                                                                                                                                                                                                                                                                                                                                                                                                                                                                                                                                                                                                                                                                                                                                                                                                                                                                                                                                                                                                                                                                                                                                                                                                                                                                                                                                                                                                                                                                                                                                                                                                                                                | ·                                                                                                                                                                                                                                                                                                                          |
| Free Standing (Horizon Flush wall (Horizon                                                                                                                                                             | Or) 28U Sq. Ft.                                                                                                                                                                                                                                                                                                                                                                                                                                                                                                                                                                                                                                                                                                                                                                                                                                                                                                                                                                                                                                                                                                                                                                                                                                                                                                                                                                                                                                                                                                                                                                                                                                                                                                                                                                                                                                                                                                                                                                                                                                                                                                                | Signage Allowed on Parcel: I-70 Bus Loop  Building 550 Sq. Ft.                                                                                                                                                                                                                                                             |
| Free Standing (Horizon                                                                                                                                                                                 | Or) 28U Sq. Ft.                                                                                                                                                                                                                                                                                                                                                                                                                                                                                                                                                                                                                                                                                                                                                                                                                                                                                                                                                                                                                                                                                                                                                                                                                                                                                                                                                                                                                                                                                                                                                                                                                                                                                                                                                                                                                                                                                                                                                                                                                                                                                                                | Signage Allowed on Parcel: I-70 Bus Loop                                                                                                                                                                                                                                                                                   |
| Free Standing (Horizon Flush wall (Horizon                                                                                                                                                             | Or) 28ll sq. Ft.                                                                                                                                                                                                                                                                                                                                                                                                                                                                                                                                                                                                                                                                                                                                                                                                                                                                                                                                                                                                                                                                                                                                                                                                                                                                                                                                                                                                                                                                                                                                                                                                                                                                                                                                                                                                                                                                                                                                                                                                                                                                                                               | Signage Allowed on Parcel: I-70 Bus Loop  Building 550 Sq. Ft.                                                                                                                                                                                                                                                             |
| Free Standing (Horizon Flush wall (Horizon Flush wall (I-70 Gron Total Ex  COMMENTS: This is an ex  Sign fact Can not  NOTE: No sign may exceed 300 square proposed and existing signage including typ | or) 284 Sq. Ft.  Aday 284 Sq. Ft.  284 Sq. Ft.  285 Sq. Ft.  286 Sq. Ft.  287 Sq. Ft.  288 Sq. F | Signage Allowed on Parcel: I-70 Bus Loop  Building 550 Sq. Ft.  Free-Standing 4830 Sq. Ft.  Total Allowed: 550 Sq. Ft.  ing it 16 feet.  A New Permet  equired for each sign. Attach a sketch, to scale, of a plot plan, to scale, showing: abutting streets, alleys, buildings to proposed signs and required setbacks. A |