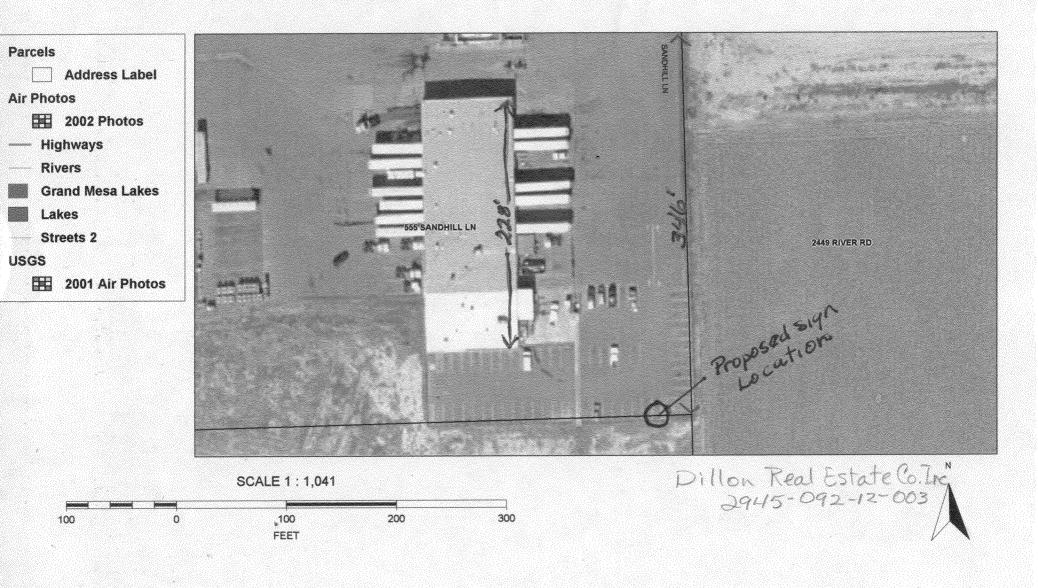

## SIGN PERMIT

Community Development Department 250 North 5th Street Grand Junction, CO 81501 (970) 244-1430

| 5                                                                                                                                                                                                             |                                                              |            |                         |                                                   |
|---------------------------------------------------------------------------------------------------------------------------------------------------------------------------------------------------------------|--------------------------------------------------------------|------------|-------------------------|---------------------------------------------------|
| BUSINESS NAME City Mar<br>STREET ADDRESS 555 Sand F<br>PROPERTY OWNER Kroger In<br>OWNER ADDRESS 014 Vinc S                                                                                                   | till Lane I                                                  |            |                         | Printing & SignCe<br>337<br>estrial Bhd<br>2 3924 |
| D1. FLUSH WALL (COOD)2 S                                                                                                                                                                                      | quare Feet per Linear Fo                                     | oot of Bu  | nilding Facade          | POODER SE ES BARO                                 |
| Face Change Only (2,3 & 4):                                                                                                                                                                                   |                                                              |            |                         |                                                   |
|                                                                                                                                                                                                               | 2 Square Feet per Linear Foot of Building Facade             |            |                         |                                                   |
| . 7 -                                                                                                                                                                                                         | 2 Traffic Lanes - 0.75 Square Feet x Street Frontage         |            |                         |                                                   |
|                                                                                                                                                                                                               | '4 or more Traffic Lanes - 1.5 Square Feet x Street Frontage |            |                         |                                                   |
| [ ] 4. <b>PROJECTING</b> 0.5                                                                                                                                                                                  | 0.5 Square Feet per each Linear Foot of Building Facade      |            |                         |                                                   |
| [ ] Existing Externally or Internally Illuminated - No Change in Electrical Service [X Non-Illuminated                                                                                                        |                                                              |            |                         |                                                   |
| (1,2,4) Building Facade 28 Linear (1-4) Street Frontage 3/6 Linear 1                                                                                                                                          |                                                              | <u>.</u> 4 | Feet                    |                                                   |
| Existing Signage/Type:                                                                                                                                                                                        |                                                              |            | ● FOR OFFICE USE ONLY ● |                                                   |
| none                                                                                                                                                                                                          | . Sq. Ft                                                     |            | Signage Allowed on Par  | cel:                                              |
|                                                                                                                                                                                                               | Sq. Ft                                                       |            | Building                | 454-300.                                          |
|                                                                                                                                                                                                               | Sq. Ft                                                       |            | Free-Standing           | 259 Sq. Ft.                                       |
| Total Existing:                                                                                                                                                                                               | Sq. Ft                                                       |            | Total Allowed:          | 454 800                                           |
| COMMENTS: Sand Will Lang 18 under construction, upon completion                                                                                                                                               |                                                              |            |                         |                                                   |
| of this construction The businesses on this read will apply for group sign age on River Road.  NOTE: No sign may exceed 300 square feet. A separate sign permit is required for each sign. Attach a sketch of |                                                              |            |                         |                                                   |
| anonp signage on River Road.                                                                                                                                                                                  |                                                              |            |                         |                                                   |
| proposed and existing signage including types, dimensions, lettering, abutting streets, alleys, easements, property lines,                                                                                    |                                                              |            |                         |                                                   |
| and locations. Roof signs shall be manufactured such that no guy wires, braces or supports shall be visible.                                                                                                  |                                                              |            |                         |                                                   |
| Alexandrolla .                                                                                                                                                                                                | 28 Salu04 (                                                  | Mid        | Mada                    | 8/12/01                                           |
| Applicant's Signature Date Community Development Approval Date                                                                                                                                                |                                                              |            |                         |                                                   |
| (White: Community Development)                                                                                                                                                                                | (Canary: App                                                 | licant)    | (Pin                    | nk: Code Enforcement)                             |

# City of Grand Junction GIS Regional Map ©