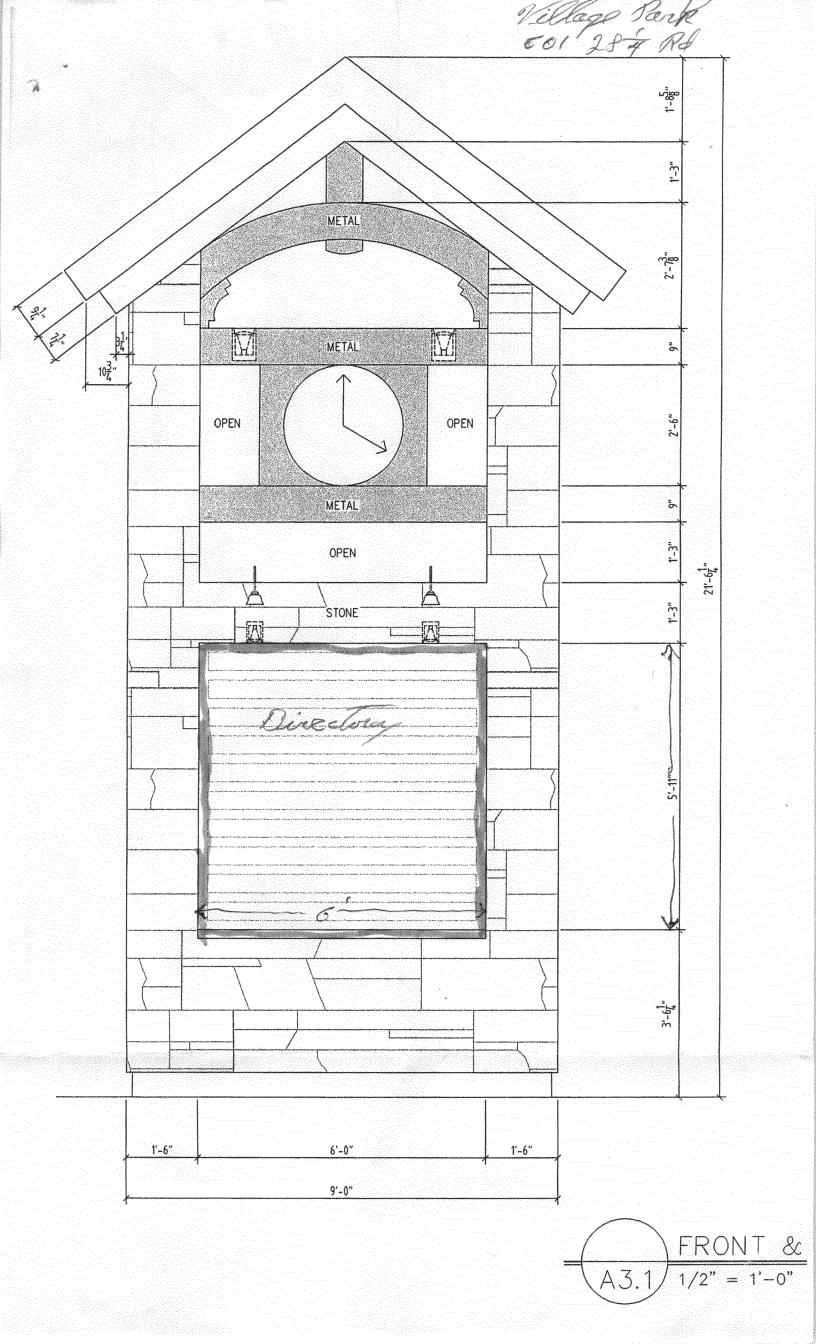

| 250 North 5th Street  Grand Junction, CO 81501  (970) 244-1430                                                                 |                                                         |                                                                  |                                                | Tax Schedule                                                                          |                           |  |
|--------------------------------------------------------------------------------------------------------------------------------|---------------------------------------------------------|------------------------------------------------------------------|------------------------------------------------|---------------------------------------------------------------------------------------|---------------------------|--|
|                                                                                                                                |                                                         |                                                                  |                                                |                                                                                       |                           |  |
|                                                                                                                                |                                                         |                                                                  |                                                |                                                                                       |                           |  |
|                                                                                                                                | ·                                                       |                                                                  |                                                |                                                                                       |                           |  |
| BUSINESS NAME                                                                                                                  | Mand                                                    | Park                                                             | CONT                                           | TRACTOR The Zein                                                                      | Giller.                   |  |
| STREET ADDRESS 601 18-484                                                                                                      |                                                         |                                                                  |                                                | NSE NO. 204                                                                           | 1068                      |  |
| ROPERTY OWNER                                                                                                                  | 0//                                                     | Rock                                                             |                                                | RESS 1048 Indoner                                                                     | don't A (                 |  |
| WNER ADDRESS                                                                                                                   |                                                         | g 14                                                             |                                                | PHONE NO. 24/264                                                                      | 100                       |  |
| [] 1. FLUSH                                                                                                                    | WALL                                                    | 2 Square Feet per                                                | Linear Foot 0                                  | f Building Facade                                                                     | ,                         |  |
| ace Change Only (2,3 &                                                                                                         | <u>4)</u> :                                             |                                                                  |                                                |                                                                                       |                           |  |
| [ ] 2. ROOF 2 Square Feet per Line                                                                                             |                                                         |                                                                  |                                                |                                                                                       |                           |  |
| [X] 3. FREE-S                                                                                                                  | TANDING                                                 | 2 Traffic Lanes - 0.75 Square Feet x Street Frontage             |                                                |                                                                                       |                           |  |
|                                                                                                                                |                                                         | 4 or more Traffic Lanes - 1.5 Square Feet x Street Frontage      |                                                |                                                                                       |                           |  |
|                                                                                                                                | TINC                                                    | 0.5 Square Feet per each Linear Foot of Building Facade          |                                                |                                                                                       |                           |  |
| - 4) Area of Propose                                                                                                           | r <b>Internally II</b><br>ed Sign <u>76</u>             | -                                                                |                                                |                                                                                       | lluminated                |  |
| - 4) Area of Propose ,2,4) Building Facade - 4) Street Frontage                                                                | ed Sign <u>76</u>                                       | Square Feet Linear Feet Linear Feet                              | nge in Electric                                | al Service [] Non-I                                                                   |                           |  |
| Area of Propose  2,4) Building Facade  4) Street Frontage  2,3,4) Height to Top o                                              | ed Sign <u>76</u>                                       | luminated - No Char<br>Square Feet<br>Linear Feet<br>Linear Feet | nge in Electric                                | al Service [] Non-I                                                                   |                           |  |
| - 4) Area of Propose ,2,4) Building Facade - 4) Street Frontage ,3,4) Height to Top o                                          | ed Sign <u>76</u>                                       | luminated - No Char<br>Square Feet<br>Linear Feet<br>Linear Feet | nge in Electric                                | al Service [] Non-I                                                                   |                           |  |
| Area of Propose  2,4) Building Facade  4) Street Frontage  2,3,4) Height to Top o                                              | ed Sign <u>76</u>                                       | luminated - No Char<br>Square Feet<br>Linear Feet<br>Linear Feet | to Grade                                       | al Service [ ] Non-I                                                                  | E ONLY •                  |  |
| Area of Propose  2,4) Building Facade  4) Street Frontage  2,3,4) Height to Top o                                              | ed Sign <u>76</u>                                       | luminated - No Char<br>Square Feet<br>Linear Feet<br>Linear Feet | to Grade                                       | Feet  FOR OFFICE USE  Signage Allowed on Parcel:                                      |                           |  |
| - 4) Area of Propose ,2,4) Building Facade - 4) Street Frontage ,3,4) Height to Top o                                          | ed Sign <u>76</u>                                       | luminated - No Char<br>Square Feet<br>Linear Feet<br>Linear Feet | s to Grade  Sq. Ft.  Sq. Ft.                   | Feet  FOR OFFICE USI Signage Allowed on Parcel: Building                              | Sq. Ft                    |  |
| - 4) Area of Propose, 2,4) Building Facade - 4) Street Frontage, 3,4) Height to Top of Existing Signage/Type:  Total Existing: | ed Sign <u>76</u>                                       | luminated - No Char<br>Square Feet<br>Linear Feet<br>Linear Feet | s to Grade  Sq. Ft.  Sq. Ft.  Sq. Ft.          | Feet  FOR OFFICE USI Signage Allowed on Parcel: Building Free-Standing                | Sq. Ft                    |  |
| Area of Propose  ,2,4) Building Facade  ,4) Street Frontage  2,3,4) Height to Top o  Existing Signage/Type:                    | r Internally II ed Sign <u>36</u> I f Sign <u>9</u> , 1 | luminated - No Char<br>Square Feet<br>Linear Feet<br>Linear Feet | s to Grade  Sq. Ft.  Sq. Ft.  Sq. Ft.  Sq. Ft. | Feet  FOR OFFICE USI Signage Allowed on Parcel: Building Free-Standing Total Allowed: | E <i>ONLY ●</i><br>Sq. Ft |  |

(White: Community Development)

(Canary: Applicant)

(Pink: Code Enforcement)

Vellage Park 601 184 Pd ¢. Proposed free-Manding 30' F Rd