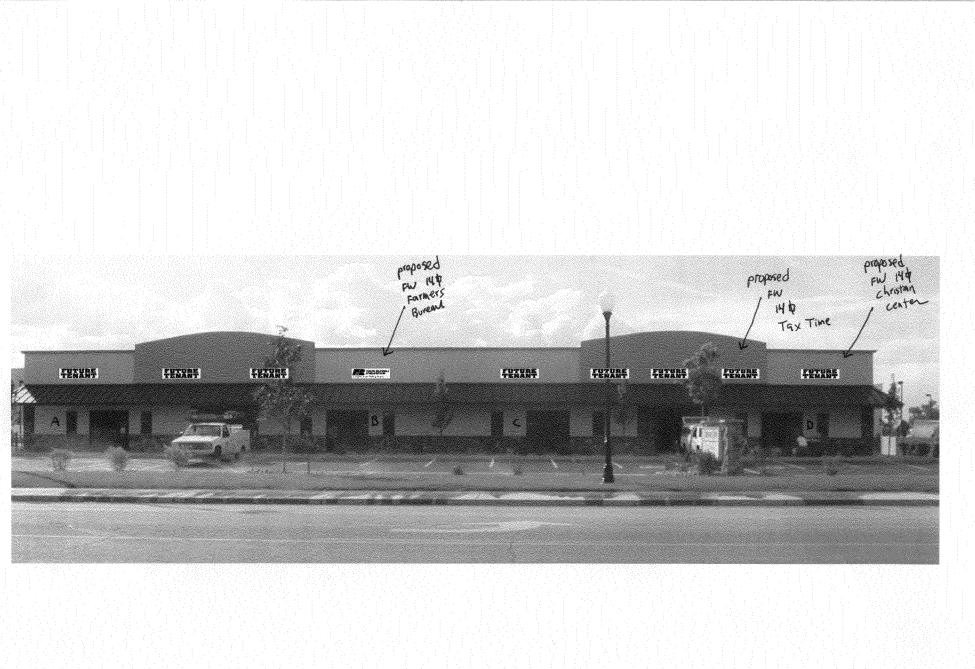

| BUSINESS NAME Farm Bureau Inso<br>STREET ADDRESS 627 242 Road<br>PROPERTY OWNER Kurt Ruhn<br>OWNER ADDRESS                                                                                                                                                                                | LICE<br>ADE                 |                  | Bud's Sid<br>2040162<br>055 ute<br>245-7700 | ).<br>                 |
|-------------------------------------------------------------------------------------------------------------------------------------------------------------------------------------------------------------------------------------------------------------------------------------------|-----------------------------|------------------|---------------------------------------------|------------------------|
|                                                                                                                                                                                                                                                                                           | uare Feet per Linear Foot   | of Building Fac  | cade                                        |                        |
| <u>Face Change Only (2,3 &amp; 4)</u> :                                                                                                                                                                                                                                                   |                             |                  |                                             |                        |
| [] 2. ROOF 2 Sq                                                                                                                                                                                                                                                                           | uare Feet per Linear Foot   | of Building Fac  | cade                                        |                        |
| [] 3. FREE-STANDING 2 Tra                                                                                                                                                                                                                                                                 | affic Lanes - 0.75 Square H | Feet x Street Fi | rontage                                     |                        |
| 4 or                                                                                                                                                                                                                                                                                      | more Traffic Lanes - 1.5 S  | quare Feet x S   | treet Frontage                              |                        |
| [] 4. <b>PROJECTING</b> 0.5 S                                                                                                                                                                                                                                                             | Square Feet per each Linea  | r Foot of Build  | ling Facade                                 |                        |
| [] Existing Externally or Internally Illuminated - No Change in Electrical Service X Non-Illuminated   (1 - 4) Area of Proposed Sign 14   Square Feet Square Feet   (1 - 4) Street Frontage 235   Linear Feet Linear Feet   (2,3,4) Height to Top of Sign 14   Feet Clearance to Grade 12 |                             |                  |                                             |                        |
| Existing Signage/Type:                                                                                                                                                                                                                                                                    |                             |                  | • FOR OFFICE                                | USE ONLY •             |
| Free-stan ding                                                                                                                                                                                                                                                                            | 24 Sq. Ft.                  | Signage          | Allowed on Parc                             | el: 24 5 Rd            |
| J                                                                                                                                                                                                                                                                                         | Sq. Ft.                     | Building         |                                             | 300 Sq. Ft.            |
|                                                                                                                                                                                                                                                                                           | Sq. Ft.                     | Free-Sta         | nding                                       | 176.25 Sq. Ft.         |
| Total Existing:                                                                                                                                                                                                                                                                           | Sq. Ft.                     | Total            | Allowed:                                    | 300 <sub>Sa. Ft.</sub> |
| COMMENTS: Canyon View office building<br>* Maximum letter height is 12"                                                                                                                                                                                                                   |                             |                  |                                             |                        |

| BUSINESS NAME Christian Conr                                                                                                                    |                                                                                                                                                             | CONTRACTOR                                                                               | Bud's Si                                      | igns            |
|-------------------------------------------------------------------------------------------------------------------------------------------------|-------------------------------------------------------------------------------------------------------------------------------------------------------------|------------------------------------------------------------------------------------------|-----------------------------------------------|-----------------|
|                                                                                                                                                 |                                                                                                                                                             | ICENSE NO                                                                                | 2040162                                       |                 |
| PROPERTY OWNER Kurt Ruhn                                                                                                                        | A                                                                                                                                                           | DDRESS                                                                                   | 1055 ute                                      |                 |
| OWNER ADDRESS                                                                                                                                   | T                                                                                                                                                           | ELEPHONE NO.                                                                             | 245-770                                       | 00              |
| Face Change Only (2,3 & 4):     [] 2. ROOF   2 Sqt     [] 3. FREE-STANDING   2 Train 4 or                                                       | uare Feet per Linear Fo<br>uare Feet per Linear Fo<br>affic Lanes - 0.75 Squa<br>more Traffic Lanes - 1<br>Square Feet per each Li<br>ed - No Change in Ele | oot of Building Fac<br>re Feet x Street Fro<br>.5 Square Feet x So<br>near Foot of Build | ade<br>ontage<br>treet Frontage<br>ing Facade | ion-Illuminated |
| (1,2,4)Building Facade150Linear F(1 - 4)Street Frontage235Linear Fe                                                                             |                                                                                                                                                             | Feet                                                                                     |                                               | · ·             |
| Existing Signage/Type:                                                                                                                          |                                                                                                                                                             |                                                                                          | FOR OFFICE                                    | USE ONLY        |
| Free-standing                                                                                                                                   | 24 Sq. Ft.                                                                                                                                                  | Signage A                                                                                | Allowed on Parc                               | el: 245 Rd      |
| Flush wall                                                                                                                                      | <b>βμ</b> Sq. Ft.                                                                                                                                           | Building                                                                                 |                                               | 300 Sq. Ft.     |
|                                                                                                                                                 | Sq. Ft.                                                                                                                                                     | Free-Star                                                                                | ıding                                         | (76,25 sq. Ft.  |
| Total Existing:                                                                                                                                 | Sq. Ft.                                                                                                                                                     | Total                                                                                    | Allowed:                                      | 300 Sg. Ft.     |
| COMMENTS: <u>Canyon</u> V<br><u>A Maximum letter</u><br>NOTE: No sign may exceed 300 square for<br>proposed and existing signage including type |                                                                                                                                                             | permit is require                                                                        | -                                             | -               |
| and locations. Roof signs shall be manufactured such that no guy wires, braces or supports shall be visible.                                    |                                                                                                                                                             |                                                                                          |                                               |                 |

| BUSINESS NAME T9x Time<br>STREET ADDRESS 627 242<br>PROPERTY OWNER Kurt Ruby | road suite E                                                       | contractor Bud's Signs<br>LICENSE NO. <u>2040162</u><br>ADDRESS 1055 Je                                                                                                                     |
|------------------------------------------------------------------------------|--------------------------------------------------------------------|---------------------------------------------------------------------------------------------------------------------------------------------------------------------------------------------|
| OWNER ADDRESS                                                                |                                                                    | TELEPHONE NO. 245-7700                                                                                                                                                                      |
| 🔀 1. FLUSH WALL                                                              | 2 Square Feet per Linear                                           | Foot of Building Facade                                                                                                                                                                     |
| <u>Face Change Only (2,3 &amp; 4)</u> :<br>[ ] 2. ROOF                       | 2 Square Feet per Linear                                           | Cost of Duilding Econds                                                                                                                                                                     |
| []2. ROOF<br>[]3. FREE-STANDING                                              | , ,                                                                | are Feet x Street Frontage                                                                                                                                                                  |
|                                                                              | •                                                                  | 1.5 Square Feet x Street Frontage                                                                                                                                                           |
| [] 4. PROJECTING                                                             |                                                                    | Linear Foot of Building Facade                                                                                                                                                              |
|                                                                              | Square Feet<br>hear Feet<br>ear Feet<br>Feet Clearance to Gra      |                                                                                                                                                                                             |
| Existing Signage/Type:                                                       |                                                                    | ● FOR OFFICE USE ONLY ●                                                                                                                                                                     |
| Free-standing                                                                | 24 Sq.                                                             | Signage Allowed on Parcel: 243 Rd                                                                                                                                                           |
| Flush Wall 2 @ 14                                                            | <b>28</b> Sq.                                                      | Ft. Building 300 Sq. Ft.                                                                                                                                                                    |
|                                                                              | Sq. 1                                                              | Free-Standing /76,25Sq. Ft.                                                                                                                                                                 |
| Total Existing:                                                              | 52 Sq.                                                             | Total Allowed: 300 Sq. Ft.                                                                                                                                                                  |
| proposed and existing signage including                                      | height is<br>are feet. A separate sig<br>g types, dimensions, lett | building<br>13",<br>n permit is required for each sign. Attach a sketch of<br>gring, abutting streets, alleys, easements, property lines,<br>by wires, braces or supports shall be visible. |