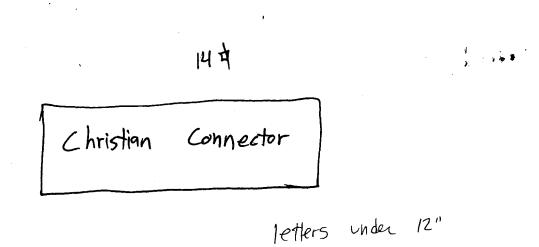

| BUSINESS NAME Christian Conr                                                                                                                    |                                                                                                                                                             | CONTRACTOR                                                                               | Bud's Si                                      | igns            |
|-------------------------------------------------------------------------------------------------------------------------------------------------|-------------------------------------------------------------------------------------------------------------------------------------------------------------|------------------------------------------------------------------------------------------|-----------------------------------------------|-----------------|
|                                                                                                                                                 |                                                                                                                                                             | ICENSE NO                                                                                | 2040162                                       |                 |
| PROPERTY OWNER Kurt Ruhn                                                                                                                        | A                                                                                                                                                           | DDRESS                                                                                   | 1055 ute                                      |                 |
| OWNER ADDRESS                                                                                                                                   | T                                                                                                                                                           | ELEPHONE NO.                                                                             | 245-770                                       | 00              |
| Face Change Only (2,3 & 4):     [] 2. ROOF   2 Sqt     [] 3. FREE-STANDING   2 Train 4 or                                                       | uare Feet per Linear Fo<br>uare Feet per Linear Fo<br>affic Lanes - 0.75 Squa<br>more Traffic Lanes - 1<br>Square Feet per each Li<br>ed - No Change in Ele | oot of Building Fac<br>re Feet x Street Fro<br>.5 Square Feet x So<br>near Foot of Build | ade<br>ontage<br>treet Frontage<br>ing Facade | ion-Illuminated |
| (1,2,4)Building Facade150Linear F(1 - 4)Street Frontage235Linear Fe                                                                             |                                                                                                                                                             | Feet                                                                                     |                                               | · ·             |
| Existing Signage/Type:                                                                                                                          |                                                                                                                                                             |                                                                                          | FOR OFFICE                                    | USE ONLY        |
| Free-standing                                                                                                                                   | 24 Sq. Ft.                                                                                                                                                  | Signage A                                                                                | Allowed on Parc                               | el: 245 Rd      |
| Flush wall                                                                                                                                      | <b>βμ</b> Sq. Ft.                                                                                                                                           | Building                                                                                 |                                               | 300 Sq. Ft.     |
|                                                                                                                                                 | Sq. Ft.                                                                                                                                                     | Free-Star                                                                                | ıding                                         | (76,25 sq. Ft.  |
| Total Existing:                                                                                                                                 | Sq. Ft.                                                                                                                                                     | Total                                                                                    | Allowed:                                      | 300 Sg. Ft.     |
| COMMENTS: <u>Canyon</u> V<br><u>A Maximum letter</u><br>NOTE: No sign may exceed 300 square for<br>proposed and existing signage including type |                                                                                                                                                             | permit is require                                                                        | -                                             | -               |
| and locations. Roof signs shall be manufactured such that no guy wires, braces or supports shall be visible.                                    |                                                                                                                                                             |                                                                                          |                                               |                 |

letters under 12"