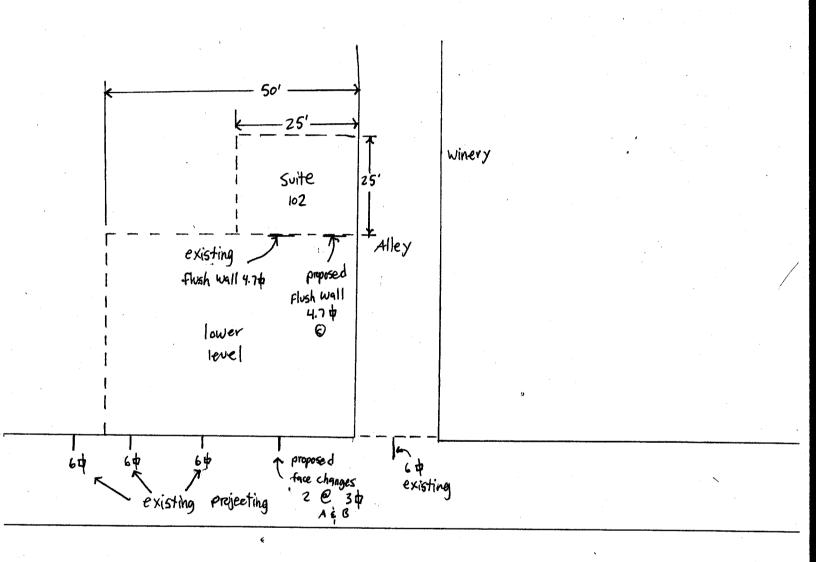

|                                                                                                                                       | ,                                                                                                      |                                         |                       |                                                        |  |  |
|---------------------------------------------------------------------------------------------------------------------------------------|--------------------------------------------------------------------------------------------------------|-----------------------------------------|-----------------------|--------------------------------------------------------|--|--|
| BUSINESS NAME _ Rising Sun                                                                                                            | Acapmeture,                                                                                            | CONTRACT                                |                       | 15                                                     |  |  |
| STREET ADDRESS 634 Main                                                                                                               | suite 102                                                                                              | LICENSE NO                              |                       |                                                        |  |  |
| PROPERTY OWNER                                                                                                                        |                                                                                                        | ADDRESS_                                | 1055 Ut               |                                                        |  |  |
| OWNER ADDRESS                                                                                                                         |                                                                                                        | TELEPHON                                | E NO. 24 <b>5</b> -7  | 700                                                    |  |  |
|                                                                                                                                       | 2 Square Feet per Li                                                                                   | near Foot of Build                      | ing Facade            |                                                        |  |  |
| Face Change Only (2,3 & 4): [ ] 2. ROOF                                                                                               | 2 Sauara Fast par Li                                                                                   | near Foot of Ruild                      | ling Facade           |                                                        |  |  |
| [ ] 3. FREE-STANDING                                                                                                                  | 2 Square Feet per Linear Foot of Building, Facade 2 Traffic Lanes - 0.75 Square Feet x Street Frontage |                                         |                       |                                                        |  |  |
| [ ] 5. THEE STANDARD                                                                                                                  | 4 or more Traffic Lanes - 1.5 Square Feet x Street Frontage                                            |                                         |                       |                                                        |  |  |
| [× 4. PROJECTING                                                                                                                      | 0.5 Square Feet per each Linear Foot of Building Facade                                                |                                         |                       |                                                        |  |  |
| •                                                                                                                                     |                                                                                                        |                                         | _                     |                                                        |  |  |
| [ ] Existing Externally or Internally Illum                                                                                           | ninated - No Change                                                                                    | e in Electrical Ser                     | vice [ ]              | Non-Illuminated                                        |  |  |
| Existing Signage/Type:                                                                                                                | Feet Clearance to                                                                                      |                                         | For OFFICE            | rcel: MAY S                                            |  |  |
| 9 6 6 th projecting                                                                                                                   | 3                                                                                                      |                                         | Building              | 50 Sq. Ft.                                             |  |  |
| Flushwall                                                                                                                             | 4.7                                                                                                    |                                         | Free-Standing         | 37.5 Sq. Ft.                                           |  |  |
| Total Existing:                                                                                                                       | 31.7                                                                                                   | Sq. Ft.                                 | Total Allowed:        | 50 Sq. Ft.                                             |  |  |
| COMMENTS: replacing                                                                                                                   | existing 3                                                                                             | to sign                                 |                       |                                                        |  |  |
| NOTE: No sign may exceed 300 squ proposed and existing signage including and locations. Roof signs shall be man Applicant's Signature | g types, dimensions<br>ufactured such that                                                             | s, lettering, abutt<br>no guy wires, bi | races or supports sha | asements, property lines, ll be visible.  L/9/07/ Date |  |  |
| (White: Community Development)                                                                                                        | (Canary                                                                                                | : Applicant)                            | (Pir                  | ik: Code Enforcement)                                  |  |  |

| (970) 244-1430                                                                                                         |                                                                                                                                         |                 | Zone                                                             |                          |  |  |
|------------------------------------------------------------------------------------------------------------------------|-----------------------------------------------------------------------------------------------------------------------------------------|-----------------|------------------------------------------------------------------|--------------------------|--|--|
| BUSINESS NAME Rising Son<br>STREET ADDRESS 634 Main<br>PROPERTY OWNER DWNER ADDRESS                                    | Accupuncture<br>n suite 102                                                                                                             | ADDRES          | ACTOR Buds 5/<br>ENO. 2040162<br>SS 1055 ute<br>IONE NO. 245-776 | ·                        |  |  |
| 1. FLUSH WALL                                                                                                          | 2 Square Feet per Lir                                                                                                                   | near Foot of B  | uilding Facade                                                   |                          |  |  |
| Face Change Only (2,3 & 4):                                                                                            |                                                                                                                                         | D               |                                                                  |                          |  |  |
| [ ] 2. ROOF [ ] 3. FREE-STANDING                                                                                       | 2 Square Feet per Linear Foot of Building Facade 2 Traffic Lanes - 0.75 Square Feet x Street Frontage                                   |                 |                                                                  |                          |  |  |
| [ ] 3. FREE-STANDING                                                                                                   |                                                                                                                                         | -               | •                                                                |                          |  |  |
| [ ] 4. PROJECTING                                                                                                      | 4 or more Traffic Lanes - 1.5 Square Feet x Street Frontage  [ ] 4. PROJECTING  0.5 Square Feet per each Linear Foot of Building Facade |                 |                                                                  |                          |  |  |
|                                                                                                                        | 1 1                                                                                                                                     |                 |                                                                  |                          |  |  |
| ] Existing Externally or Internally Ill                                                                                | uminated - No Change                                                                                                                    | in Electrical   | Service [X                                                       | Non-Illuminated          |  |  |
| - 4) Street Frontage 25 Linear Feet  3,4) Height to Top of Sign 12'-2" Feet Clearance to Grade  Existing Signage/Type: |                                                                                                                                         |                 | Feet People of For OFFICE                                        | E USE ONLY ●             |  |  |
|                                                                                                                        |                                                                                                                                         | Co. Et          |                                                                  |                          |  |  |
| Flush wall                                                                                                             |                                                                                                                                         | Sq. Ft.         | Signage Allowed on Par                                           |                          |  |  |
| 4 @ 6 # projection                                                                                                     | ng 24                                                                                                                                   | Sq. Ft.         | Building                                                         | 50 Sq. Ft.               |  |  |
| projecting                                                                                                             | <u>J</u> 3                                                                                                                              | Sq. Ft.         | Free-Standing                                                    | 37.6 Sq. Ft.             |  |  |
| Total Existing:                                                                                                        |                                                                                                                                         | Sq. Ft.         | Total Allowed:                                                   | <i>50</i> Sg. Ft.        |  |  |
| COMMENTS:                                                                                                              |                                                                                                                                         |                 |                                                                  |                          |  |  |
| NOTE: No sign may exceed 300 so proposed and existing signage include and locations. Roof signs shall be made          | ing types, dimensions                                                                                                                   | , lettering, al | outting streets, alleys, ea                                      | asements, property lines |  |  |
| Eni Benutt                                                                                                             | 6-4-04                                                                                                                                  | V/18h           | Maga                                                             | 4/9/04                   |  |  |
| Applicant's Signature                                                                                                  | Date                                                                                                                                    | Community       | Development Approva                                              | l Date                   |  |  |