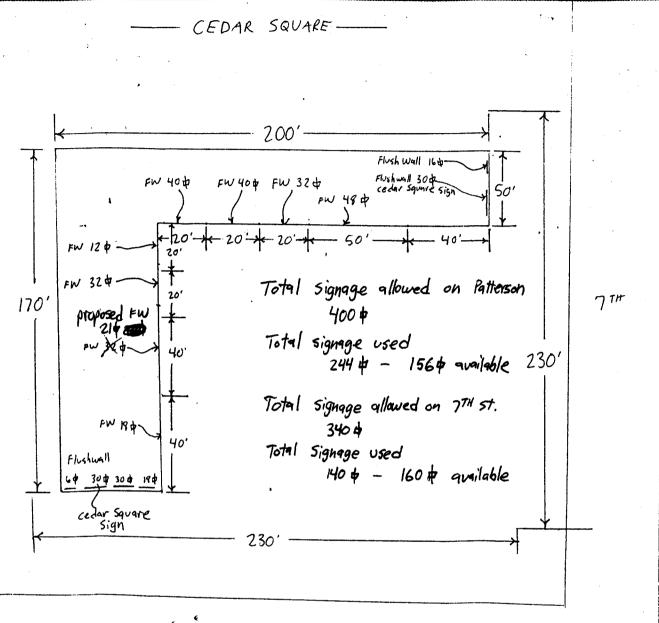

|                                                                                                                                                                |                                                                                                                                                           |                                                                                                     | ·                                                   |                         |
|----------------------------------------------------------------------------------------------------------------------------------------------------------------|-----------------------------------------------------------------------------------------------------------------------------------------------------------|-----------------------------------------------------------------------------------------------------|-----------------------------------------------------|-------------------------|
| TAX SCHEDULE <u>2945-023-</u>                                                                                                                                  | 15-001                                                                                                                                                    | CONTRACTOR                                                                                          | Bud's Signs                                         | •                       |
| BUSINESS NAME Lady Di's                                                                                                                                        |                                                                                                                                                           | LICENSE NO.                                                                                         | 2040162                                             |                         |
| STREET ADDRESS 666 Pal                                                                                                                                         | terson                                                                                                                                                    | ADDRESS                                                                                             | 1055 ute                                            |                         |
| PROPERTY OWNER Robert C                                                                                                                                        |                                                                                                                                                           |                                                                                                     | 245-7700                                            |                         |
| OWNER ADDRESS                                                                                                                                                  | 10 warman                                                                                                                                                 | CONTACT PERS                                                                                        |                                                     |                         |
| OWNER ADDRESS                                                                                                                                                  |                                                                                                                                                           | CONTACT FERS                                                                                        | ON CITE                                             |                         |
| [ ] 1. FLUSH WALL [ ] 2. ROOF [ ] 3. FREE-STANDING [ ] 4. PROJECTING [ ] 5. OFF-PREMISE                                                                        | 2 Square Feet per Line<br>2 Square Feet per Line<br>2 Traffic Lanes - 0.75<br>4 or more Traffic Lane<br>0.5 Square Feet per ead<br>See #3 Spacing Require | ar Foot of Building Fa<br>Square Feet x Street F<br>s - 1.5 Square Feet x<br>ch Linear Foot of Buil | icade<br>Frontage<br>Street Frontage<br>ding Facade | are Feet                |
| [ ] Externally Illuminated                                                                                                                                     | [/X] Internally Illumin                                                                                                                                   | nated                                                                                               | [ ] Non-Illun                                       | ninated                 |
| (1 - 5) Area of Proposed Sign: 2 (1,2,4) Building Façade: 170 (1 - 4) Street Frontage: 230 (2 - 5) Height to Top of Sign: 13 (5) Distance from all Existing Of | Linear Feet Linear Feet  Market Clear                                                                                                                     | ance to Grade: <u>/C</u><br>Feet:F                                                                  |                                                     |                         |
| EXISTING SIGNAGE/TYPE:                                                                                                                                         |                                                                                                                                                           | y y                                                                                                 | • FOR OFFICE US                                     | E ONLY ●                |
| please see attached                                                                                                                                            |                                                                                                                                                           | Sq. Ft. Signag                                                                                      | e Allowed on Parcel:                                | 7th St                  |
|                                                                                                                                                                |                                                                                                                                                           | Sq. Ft.                                                                                             |                                                     | 340 Sq. Ft.             |
|                                                                                                                                                                |                                                                                                                                                           | Sq. Ft.                                                                                             | Free-Standing                                       | 345 Sq. Ft.             |
| Total                                                                                                                                                          | Existing:                                                                                                                                                 | Sq. Ft.                                                                                             | Total Allowed:                                      | 345 Sq. Ft.             |
| COMMENTS: 21 \$ Sign                                                                                                                                           | replacing 32                                                                                                                                              | ? # sign                                                                                            |                                                     |                         |
| NOTE: No sign may exceed 300 squar proposed and existing signage including teasements, driveways, encroachments, p SEPARATE PERMIT FROM THE BU                 | ppes, dimensions and letteri<br>roperty lines, distances fro                                                                                              | ng. Attach a plot plar<br>m existing buildings to                                                   | , to scale, showing: abu<br>o proposed signs and re | itting streets, alleys, |
| I hereby attest that the information on thi                                                                                                                    | s form and the attached ske                                                                                                                               | tches are true and acc                                                                              | curate.                                             |                         |
| - Ein Bemit                                                                                                                                                    | 5-10-04                                                                                                                                                   | Baylen H                                                                                            | enderson                                            | 5-10-04                 |
| Applicant's Signature                                                                                                                                          | Date                                                                                                                                                      | Community Devel                                                                                     |                                                     | Date                    |