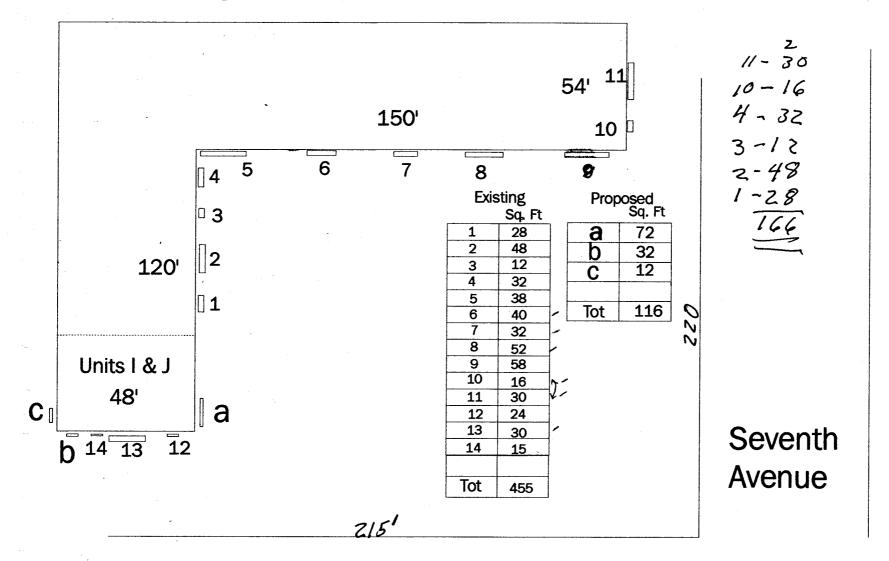

| (970) 244-1                                                                                    | 430                   |                 | Zone 37                                                                              |                  |            |
|------------------------------------------------------------------------------------------------|-----------------------|-----------------|--------------------------------------------------------------------------------------|------------------|------------|
|                                                                                                |                       |                 |                                                                                      |                  |            |
| BUSINESS NAME RANEAS COSTREET ADDRESS 666 PATTERS PROPERTY OWNER OBERT CHOWNER ADDRESS 603 287 | ristensen             | LICEN:<br>ADDRI | RACTOR <u>PLATINU</u><br>SENO. <u>264085</u><br>ESS <u>848-96</u><br>HONE NO. 248-96 | 0<br>52916 I     | 70 hasin   |
| [X] 1. FLUSH WALL                                                                              | 2 Square Feet per Li  | near Foot of    | Building Facade                                                                      |                  |            |
| Face Change Only (2,3 & 4):                                                                    |                       |                 |                                                                                      |                  |            |
| [ ] 2. ROOF                                                                                    | 2 Square Feet per Li  | near Foot of    | Building Facade                                                                      |                  |            |
| [ ] 3. FREE-STANDING                                                                           | 2 Traffic Lanes - 0.7 | <del>-</del>    | =                                                                                    |                  |            |
|                                                                                                |                       | _               | are Feet x Street Frontag                                                            | e                |            |
| [ ] 4. PROJECTING                                                                              | 0.5 Square Feet per   | each Linear I   | Foot of Building Facade                                                              |                  |            |
| [ ] Existing Externally or Internally II                                                       | luminated - No Change | in Electrica    | l Service [1                                                                         | d Non-Illuminate | -d         |
|                                                                                                |                       |                 |                                                                                      | 9                |            |
| (1 - 4) Area of Proposed Sign /                                                                | 2 Square Feet         |                 |                                                                                      |                  |            |
| (1,2,4) Building Facade 195'                                                                   |                       |                 |                                                                                      |                  |            |
| (1 - 4) Street Frontage 224.86 I                                                               |                       |                 |                                                                                      |                  |            |
| (2,3,4) Height to Top of Sign                                                                  | Feet Clearance to     | Grade           | Feet                                                                                 |                  |            |
| Existing Signage/Type:                                                                         |                       |                 | ● FOR OFF                                                                            | ICE USE ONLY     |            |
| Transfer from other side                                                                       | with                  | Sq. Ft.         | Signage Allowed on I                                                                 | Parcel:          |            |
| B on its face                                                                                  | 321                   | Sq. Ft.         | Building                                                                             | 390              | Sq. Ft.    |
| See AttAche                                                                                    |                       | Sq. Ft.         | Free-Standing                                                                        | 337.1            | Sq. Ft.    |
| Total Existing:                                                                                | 100                   | Sq. Ft.         | Total Allowed:                                                                       | 390              | Sa. Ft.    |
| COMMENTS:                                                                                      |                       |                 |                                                                                      |                  | ,          |
| COMMENTS.                                                                                      |                       |                 |                                                                                      |                  |            |
|                                                                                                |                       |                 |                                                                                      |                  |            |
| NOTE: No sign mass ground 200 s                                                                | ranama faat A aamama  | ta aiam mamm    | ait is magnified for each                                                            | aign Attach o    | alretah af |
| <b>NOTE:</b> No sign may exceed 300 s proposed and existing signage include                    |                       |                 |                                                                                      |                  |            |
| and locations. Roof signs shall be m                                                           |                       |                 |                                                                                      |                  | ••••,es,   |
| ~ //.K/. //                                                                                    |                       |                 | 11 04                                                                                | 1 1              | 1          |
| "Marillander                                                                                   | 5-24-04               | <u>gu (',-</u>  | ture fall                                                                            | lel              | 14104      |
| Applicant's Signature                                                                          | Date                  | Community       | v Dev <b>é</b> lopment Appro                                                         | val Date         | <b>;</b>   |