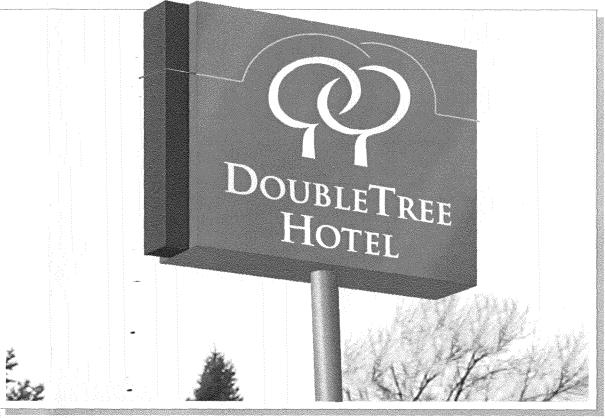

| TAX SCHEDULE 276/-364                                                                                                                                                                                                                                                    | - 28-008                                                                                                                                                                                                     | CONTRACTOR Western MOON Sign Co                                                                                                                                                                                                                                                                                                                                       |
|--------------------------------------------------------------------------------------------------------------------------------------------------------------------------------------------------------------------------------------------------------------------------|--------------------------------------------------------------------------------------------------------------------------------------------------------------------------------------------------------------|-----------------------------------------------------------------------------------------------------------------------------------------------------------------------------------------------------------------------------------------------------------------------------------------------------------------------------------------------------------------------|
| BUSINESS NAME Double Tr                                                                                                                                                                                                                                                  | er Hatel                                                                                                                                                                                                     | LICENSE NO. 204 05 61                                                                                                                                                                                                                                                                                                                                                 |
| STREET ADDRESS 743 Horiz                                                                                                                                                                                                                                                 | Zon Dr                                                                                                                                                                                                       | CONTRACTOR Western Meon Sign Co<br>LICENSE NO. 204 0561<br>ADDRESS 3/83 Hall Ave Gland Jet                                                                                                                                                                                                                                                                            |
| PROPERTY OWNER MOLEAN S                                                                                                                                                                                                                                                  | ton les parte totale                                                                                                                                                                                         | TELEPHONE NO. 623 4045                                                                                                                                                                                                                                                                                                                                                |
| OWNER ADDRESS 15 85 Block                                                                                                                                                                                                                                                | Ture 37 Fl<br>NY 10036                                                                                                                                                                                       | TELEPHONE NO. 623 4045<br>CONTACT PERSON Ray McManus 241-466                                                                                                                                                                                                                                                                                                          |
| [ ] 1. FLUSH WALL Face change only on items 2, 3 & 4                                                                                                                                                                                                                     | 2 Square Feet per Linear 1                                                                                                                                                                                   | Foot of Building Façade                                                                                                                                                                                                                                                                                                                                               |
| [ ] 2. ROOF                                                                                                                                                                                                                                                              | 2 Square Feet per Linear l                                                                                                                                                                                   |                                                                                                                                                                                                                                                                                                                                                                       |
| [×] 3. FREE-STANDING                                                                                                                                                                                                                                                     |                                                                                                                                                                                                              | nare Feet x Street Frontage                                                                                                                                                                                                                                                                                                                                           |
| [ ] 4. PROJECTING                                                                                                                                                                                                                                                        |                                                                                                                                                                                                              | 1.5 Square Feet x Street Frontage Linear Foot of Building Facade                                                                                                                                                                                                                                                                                                      |
| T TROUBETERS                                                                                                                                                                                                                                                             |                                                                                                                                                                                                              | Shieur 1 oot of Building 1 toude                                                                                                                                                                                                                                                                                                                                      |
| [ Existing Externally or Internally                                                                                                                                                                                                                                      | Illuminated – No Change in 1                                                                                                                                                                                 | Electrical Service [ ] Non-Illuminated                                                                                                                                                                                                                                                                                                                                |
| (1 - 4) Street Frontage: 136<br>(2 - 4) Height to Top of Sign: 4                                                                                                                                                                                                         | Linear Feet (Horizon)  Feet Clearance                                                                                                                                                                        | re to Grade: <u>27, 25</u> Feet                                                                                                                                                                                                                                                                                                                                       |
|                                                                                                                                                                                                                                                                          |                                                                                                                                                                                                              |                                                                                                                                                                                                                                                                                                                                                                       |
| EXISTING SIGNAGE/TYPE:                                                                                                                                                                                                                                                   |                                                                                                                                                                                                              | ● FOR OFFICE USE ONLY ●                                                                                                                                                                                                                                                                                                                                               |
|                                                                                                                                                                                                                                                                          | <u>41.25</u> sq.                                                                                                                                                                                             |                                                                                                                                                                                                                                                                                                                                                                       |
| EXISTING SIGNAGE/TYPE:  Bld. Canopy Signs  Bld Fw Sign                                                                                                                                                                                                                   | <u>41.25</u> Sq.<br>225,05 Sq                                                                                                                                                                                | Ft. Signage Allowed on Parcel: Horizon Or.                                                                                                                                                                                                                                                                                                                            |
|                                                                                                                                                                                                                                                                          |                                                                                                                                                                                                              | Ft. Signage Allowed on Parcel: Horizon Or.                                                                                                                                                                                                                                                                                                                            |
| Bld. Canopy signs Bld FW sign                                                                                                                                                                                                                                            |                                                                                                                                                                                                              | Ft. Signage Allowed on Parcel: Horizon Or.  Building <u>550</u> Sq. Ft.  Free-Standing <u>202.5</u> Sq. Ft.                                                                                                                                                                                                                                                           |
| Bld. Canopy signs Bld FW sign                                                                                                                                                                                                                                            | Sq                                                                                                                                                                                                           | Ft. Signage Allowed on Parcel: Horizon Or.  Building <u>550</u> Sq. Ft.  Free-Standing <u>202.5</u> Sq. Ft.                                                                                                                                                                                                                                                           |
| Bld. Canopy Signs  Bld Fw Sign  Total  COMMENTS:  NOTE: No sign may exceed 300 square and existing signage including types, dim driveways, encroachments, property line be manufactured such that no guy wires                                                           | Existing: 200.3 Sq  Existing: 200.3 Sq  e feet. A separate sign permit is ensions and lettering. Attach a es, distances from existing build, braces or supports shall be vi                                  | Signage Allowed on Parcel: Horrzon Or.  Building 550 Sq. Ft.  Free-Standing 202.5 Sq. Ft.  Total Allowed: 550 Sq. Ft.  Total Allowed: 560 Sq. Ft.  s required for each sign. Attach a sketch, to scale, of proposed plot plan, to scale, showing: abutting streets, alleys, easements, lings to proposed signs and required setbacks. Roof signs shall sible.         |
| Bld Fw Signs  Total  COMMENTS:  NOTE: No sign may exceed 300 square and existing signage including types, dim driveways, encroachments, property line                                                                                                                    | Existing: 200.3 Sq  Existing: 200.3 Sq  e feet. A separate sign permit is ensions and lettering. Attach a es, distances from existing build, braces or supports shall be vi                                  | Signage Allowed on Parcel: Horrzon Or.  Building 550 Sq. Ft.  Free-Standing 202.5 Sq. Ft.  Total Allowed: 550 Sq. Ft.  Total Allowed: 560 Sq. Ft.  s required for each sign. Attach a sketch, to scale, of proposed plot plan, to scale, showing: abutting streets, alleys, easements, lings to proposed signs and required setbacks. Roof signs shall sible.         |
| Bld. Canopy signs  Bld Fw sign  Total  COMMENTS:  NOTE: No sign may exceed 300 square and existing signage including types, dim driveways, encroachments, property line be manufactured such that no guy wires  I hereby attest that the information on the Ray Mc Manna | Existing: 200.3 Sq  Existing: 200.3 Sq  e feet. A separate sign permit is ensions and lettering. Attach a es, distances from existing build, braces or supports shall be visits form and the attached sketch | Signage Allowed on Parcel: Horrzon Or.  Building 550 Sq. Ft.  Free-Standing 202.5 Sq. Ft.  Total Allowed: 550 Sq. Ft.  Total Allowed: 560 Sq. Ft.  s required for each sign. Attach a sketch, to scale, of proposed plot plan, to scale, showing: abutting streets, alleys, easements, lings to proposed signs and required setbacks. Roof signs shall sible.         |
| Bld. Canopy Signs  Bld Fw Sign  Total  COMMENTS:  NOTE: No sign may exceed 300 square and existing signage including types, dim driveways, encroachments, property line be manufactured such that no guy wires                                                           | Existing: 200.3 Sq  Existing: 200.3 Sq  e feet. A separate sign permit is ensions and lettering. Attach a es, distances from existing build, braces or supports shall be visits form and the attached sketch | Signage Allowed on Parcel: Horrzon Or.  Building 550 Sq. Ft.  Free-Standing 202.5 Sq. Ft.  Total Allowed: 550 Sq. Ft.  Sq. Ft.  Total Allowed: 550 Sq. Ft.  srequired for each sign. Attach a sketch, to scale, of proposed plot plan, to scale, showing: abutting streets, alleys, easements, lings to proposed signs and required setbacks. Roof signs shall sible. |

(Pink: Code Enforcement)

| TAX SCHEDULE 2701-364-2                                                                                                                                                                                         |                                                                                                                                             | CONTRACTOR Western Heausign C<br>LICENSE NO. 204056/<br>ADDRESS 3/83 Hall Ave Grand J                                                                                                                                                                                                                                                                      | ° 0_                 |
|-----------------------------------------------------------------------------------------------------------------------------------------------------------------------------------------------------------------|---------------------------------------------------------------------------------------------------------------------------------------------|------------------------------------------------------------------------------------------------------------------------------------------------------------------------------------------------------------------------------------------------------------------------------------------------------------------------------------------------------------|----------------------|
| BUSINESS NAME Double Tr                                                                                                                                                                                         | ee Hotel                                                                                                                                    | LICENSE NO. 204 056/                                                                                                                                                                                                                                                                                                                                       |                      |
| STREET ADDRESS 743 Holiz                                                                                                                                                                                        |                                                                                                                                             | ADDRESS 3/83 Hall Ave Grand J                                                                                                                                                                                                                                                                                                                              | ct                   |
|                                                                                                                                                                                                                 |                                                                                                                                             | TELEPHONE NO. 123-4045                                                                                                                                                                                                                                                                                                                                     |                      |
| OWNER ADDRESS 1585 Broadw                                                                                                                                                                                       | NU 10086                                                                                                                                    | CONTACT PERSON Ray McManus 241-9                                                                                                                                                                                                                                                                                                                           | 461                  |
| [ 1. FLUSH WALL Face change only on items 2, 3 & 4                                                                                                                                                              | 2 Square Feet per Line                                                                                                                      | near Foot of Building Façade                                                                                                                                                                                                                                                                                                                               |                      |
| [ ] 3. FREE-STANDING                                                                                                                                                                                            |                                                                                                                                             | 5 Square Feet x Street Frontage                                                                                                                                                                                                                                                                                                                            |                      |
|                                                                                                                                                                                                                 |                                                                                                                                             | nes - 1.5 Square Feet x Street Frontage                                                                                                                                                                                                                                                                                                                    |                      |
| [ ] 4. PROJECTING                                                                                                                                                                                               | 0.5 Square Feet per each                                                                                                                    | ach Linear Foot of Building Facade                                                                                                                                                                                                                                                                                                                         |                      |
| [X] Existing Externally or Internally I                                                                                                                                                                         | lluminated – No Change i                                                                                                                    | e in Electrical Service [ ] Non-Illuminated                                                                                                                                                                                                                                                                                                                |                      |
| (1 - 4) Area of Proposed Sign: 41, (1,2,4) Building Façade: 275 (1 - 4) Street Frontage: 135 (2 - 4) Height to Top of Sign:                                                                                     | Linear Feet (Hor/Zon<br>Linear Feet (Hor/Zo                                                                                                 | or (Or )  Or )  Arance to Grade: Feet                                                                                                                                                                                                                                                                                                                      |                      |
|                                                                                                                                                                                                                 |                                                                                                                                             |                                                                                                                                                                                                                                                                                                                                                            |                      |
| EXISTING SIGNAGE/TYPE:                                                                                                                                                                                          |                                                                                                                                             | ● FOR OFFICE USE ONLY ●                                                                                                                                                                                                                                                                                                                                    |                      |
| Free Standing                                                                                                                                                                                                   | 200                                                                                                                                         |                                                                                                                                                                                                                                                                                                                                                            | · ·                  |
| Free Standing                                                                                                                                                                                                   |                                                                                                                                             | Sq. Ft. Signage Allowed on Parcel: Horizon                                                                                                                                                                                                                                                                                                                 | Ft.                  |
|                                                                                                                                                                                                                 | 225,05                                                                                                                                      | Sq. Ft. Signage Allowed on Parcel: Horizon                                                                                                                                                                                                                                                                                                                 |                      |
| Free standing  Bld Fw sign                                                                                                                                                                                      | 225,05                                                                                                                                      | Sq. Ft. Signage Allowed on Parcel: Horizon  Sq. Ft. Building 550 Sq. Sq. Sq. Ft. Free-Standing 202.5 Sq.                                                                                                                                                                                                               | Ft.                  |
| Free standing  Bld Fw sign                                                                                                                                                                                      | 225,05                                                                                                                                      | Sq. Ft. Signage Allowed on Parcel: Horizon  Sq. Ft. Building 550 Sq. 1  Sq. Ft. Free-Standing 202.5 Sq. 1                                                                                                                                                                                                                                                  | Ft.                  |
| Free standing  Bld Fw sign  Total 1  COMMENTS:  NOTE: No sign may exceed 300 square and existing signage including types, dime                                                                                  | Existing: 425.05  feet. A separate sign permensions and lettering. Attacks, distances from existing between the braces or supports shall be | Sq. Ft.  Signage Allowed on Parcel: Horizon  Building 550 Sq. I  Sq. Ft.  Free-Standing 202.5 Sq. I  Sq. Ft.  Total Allowed: 550 Sq. I  mit is required for each sign. Attach a sketch, to scale, of propoch a plot plan, to scale, showing: abutting streets, alleys, easemed buildings to proposed signs and required setbacks. Roof signs show visible. | Ft. Ft. osed         |
| Free Standing  Blo Fw Sign  Total 1  COMMENTS:  NOTE: No sign may exceed 300 square and existing signage including types, dime driveways, encroachments, property lines be manufactured such that no guy wires, | Existing: 425.05  feet. A separate sign permensions and lettering. Attacks, distances from existing between the braces or supports shall be | Sq. Ft.  Signage Allowed on Parcel: Horizon  Building 550 Sq. I  Sq. Ft.  Free-Standing 202.5 Sq. I  Sq. Ft.  Total Allowed: 550 Sq. I  mit is required for each sign. Attach a sketch, to scale, of propoch a plot plan, to scale, showing: abutting streets, alleys, easemed buildings to proposed signs and required setbacks. Roof signs show visible. | Ft.  Ft.  osed ents, |

| BUSINESS NAME Double Tree A                       | lote / CONT              | RACTOR Luestern             | NEON Sign CO            |
|---------------------------------------------------|--------------------------|-----------------------------|-------------------------|
| STREET ADDRESS #743 Horizon D                     | LICEN                    | ISE NO. 204 056#            |                         |
| PROPERTY OWNER Morgan Stanley Ral Es              | state funds ADDR         | ESS 3/83 Hall               | Ave Grand Tro           |
| OWNER ADDRESS 1585 Breadway FL 3  New york 184 18 | TELEI                    | PHONE NO. <u>623</u> 40     | 045 - Home 241-         |
| ,                                                 | Feet per Linear Foot of  | Building Facade             |                         |
| Face Change Only (2,3 & 4):                       |                          |                             |                         |
|                                                   | Feet per Linear Foot of  | <del>-</del>                |                         |
| • -                                               | Lanes - 0.75 Square Fe   |                             |                         |
| 4 or mor                                          | e Traffic Lanes - 1.5 Sq | uare Feet x Street Frontage |                         |
| [ ] 4. PROJECTING 0.5 Squa                        | re Feet per each Linear  | Foot of Building Facade     |                         |
| X Existing Externally or Internally Illuminated - | No Change in Electrica   | al Service [ ]              | Non-Illuminated         |
|                                                   | Clearance to Grade       | Feet                        |                         |
| Existing Signage/Type:                            |                          | ● FOR OFFIC                 | TE USE ONLY ●           |
|                                                   | Sq. Ft.                  | Signage Allowed on Par      | rcel: Horizon Or.       |
|                                                   | Sq. Ft.                  | Building                    | 550 Sq. Ft.             |
|                                                   | Sq. Ft.                  | Free-Standing               | 202.6 Sq. Ft.           |
| Total Existing:                                   | Sq. Ft.                  | Total Allowed:              | 550 Sq. Ft.             |
| COMMENTS:                                         |                          |                             |                         |
| COMMENTO.                                         |                          |                             |                         |
|                                                   |                          |                             |                         |
| <b>NOTE:</b> No sign may exceed 300 square feet.  | A separate sign peri     | nit is required for each s  | ign. Attach a sketch of |
| proposed and existing signage including types, of | •                        |                             |                         |
| and locations. Roof signs shall be manufactured   | such that no guy wyre    | es, braces or supports sha  | ll be visible.          |
| Day man 10/2                                      | 10/04 (///6)             | le Margon.                  | 11/2/04                 |
| Applicant's Signature Date                        | Communit                 | y Development Approva       | Date Date               |

| Permit No.         |          |
|--------------------|----------|
| Date Submitted _   | 10-28-04 |
| Fee \$ <u>5.00</u> |          |
| Zone <u>C-/</u>    |          |

(Pink: Code Enforcement)

| TAX SCHEDIUE 27.0/-7.04-28.00                                                                                                                                                                                                                                                                    | c CONTR                                                                                                                                                                             | ACTOR I was do to a                                                                                                                                                   |                                                                                                    |
|--------------------------------------------------------------------------------------------------------------------------------------------------------------------------------------------------------------------------------------------------------------------------------------------------|-------------------------------------------------------------------------------------------------------------------------------------------------------------------------------------|-----------------------------------------------------------------------------------------------------------------------------------------------------------------------|----------------------------------------------------------------------------------------------------|
| BUSINESS NAME Double Tree Hot                                                                                                                                                                                                                                                                    | LICENSI                                                                                                                                                                             | ACTOR western near                                                                                                                                                    | 1 Sign ("v                                                                                         |
|                                                                                                                                                                                                                                                                                                  | LICENS                                                                                                                                                                              | ENO. <u>204 0561</u><br>SS <u>3/83 Hall A</u> V                                                                                                                       | - 61 1/704                                                                                         |
| STREET ADDRESS 743 Halizon D                                                                                                                                                                                                                                                                     | ADDRE                                                                                                                                                                               | 00 3/83 Hall HV                                                                                                                                                       | e Grand Jet                                                                                        |
| OWNER ADDRESS 1586 Bloodway 37                                                                                                                                                                                                                                                                   | 1/ State Funel ELEPH                                                                                                                                                                | ONE NO. 523 4045                                                                                                                                                      | 241-9661                                                                                           |
| OWNER ADDRESS 1586 Bloodway 37                                                                                                                                                                                                                                                                   | 6036 CONTA                                                                                                                                                                          | CI PERSON 1124 MICMAN                                                                                                                                                 | 105                                                                                                |
| [ 1. FLUSH WALL 2 Squar                                                                                                                                                                                                                                                                          | e Feet per Linear Foot of B                                                                                                                                                         | uilding Façade                                                                                                                                                        |                                                                                                    |
| Face change only on items 2, 3 & 4  1 2. ROOF 2 Squar                                                                                                                                                                                                                                            | a Fast par Linear Fast of D                                                                                                                                                         | vilding Egodo                                                                                                                                                         |                                                                                                    |
| [ ] 2. ROOF 2 Square Feet per Linear Foot o [ ] 3. FREE-STANDING 2 Traffic Lanes - 0.75 Square Fe                                                                                                                                                                                                |                                                                                                                                                                                     | <b>-</b>                                                                                                                                                              |                                                                                                    |
|                                                                                                                                                                                                                                                                                                  | re Traffic Lanes - 1.5 Squa                                                                                                                                                         |                                                                                                                                                                       |                                                                                                    |
|                                                                                                                                                                                                                                                                                                  | are Feet per each Linear Fo                                                                                                                                                         |                                                                                                                                                                       |                                                                                                    |
| Existing Externally or Internally Illuminated                                                                                                                                                                                                                                                    | - No Change in Electrica                                                                                                                                                            | Service [ ] Non-Illu                                                                                                                                                  | minated                                                                                            |
| (1 - 4) Area of Proposed Sign: 225,05 Squa                                                                                                                                                                                                                                                       | are Feet                                                                                                                                                                            |                                                                                                                                                                       |                                                                                                    |
| (1,2,4) Building Façade: 275 Linear Fee                                                                                                                                                                                                                                                          | t                                                                                                                                                                                   |                                                                                                                                                                       |                                                                                                    |
| (1 - 4) Street Frontage: 1220 Linear Feet                                                                                                                                                                                                                                                        |                                                                                                                                                                                     |                                                                                                                                                                       |                                                                                                    |
| (2 - 4) Height to Top of Sign: Feet                                                                                                                                                                                                                                                              |                                                                                                                                                                                     | le: Feet                                                                                                                                                              |                                                                                                    |
|                                                                                                                                                                                                                                                                                                  |                                                                                                                                                                                     |                                                                                                                                                                       |                                                                                                    |
|                                                                                                                                                                                                                                                                                                  |                                                                                                                                                                                     |                                                                                                                                                                       |                                                                                                    |
|                                                                                                                                                                                                                                                                                                  |                                                                                                                                                                                     |                                                                                                                                                                       |                                                                                                    |
| EXISTING SIGNAGE/TYPE:                                                                                                                                                                                                                                                                           |                                                                                                                                                                                     | • FOR OFFICE U                                                                                                                                                        | SE ONLY •                                                                                          |
| EXISTING SIGNAGE/TYPE:                                                                                                                                                                                                                                                                           | Sq. Ft.                                                                                                                                                                             | ● FOR OFFICE U Signage Allowed on Parcel:                                                                                                                             |                                                                                                    |
| EXISTING SIGNAGE/TYPE:                                                                                                                                                                                                                                                                           | Sq. Ft.                                                                                                                                                                             | Signage Allowed on Parcel:                                                                                                                                            |                                                                                                    |
| EXISTING SIGNAGE/TYPE:                                                                                                                                                                                                                                                                           | -                                                                                                                                                                                   | Signage Allowed on Parcel:                                                                                                                                            | I-70 💰                                                                                             |
|                                                                                                                                                                                                                                                                                                  | Sq. Ft.                                                                                                                                                                             | Signage Allowed on Parcel:  Building  Free-Standing                                                                                                                   | I-70 <b>\$</b> 550 Sq. Ft.                                                                         |
| EXISTING SIGNAGE/TYPE:  Total Existing:                                                                                                                                                                                                                                                          | Sq. Ft.                                                                                                                                                                             | Signage Allowed on Parcel:  Building                                                                                                                                  | I-70 <b>\$</b> 550 Sq. Ft.                                                                         |
|                                                                                                                                                                                                                                                                                                  | Sq. Ft.                                                                                                                                                                             | Signage Allowed on Parcel:  Building  Free-Standing                                                                                                                   | I-70 <b>\$</b> 550 Sq. Ft.                                                                         |
| Total Existing:                                                                                                                                                                                                                                                                                  | Sq. Ft.                                                                                                                                                                             | Signage Allowed on Parcel:  Building  Free-Standing                                                                                                                   | I-70 <b>\$</b> 550 Sq. Ft.                                                                         |
| Total Existing:  COMMENTS:  NOTE: No sign may exceed 300 square feet. A sep                                                                                                                                                                                                                      | Sq. Ft. Sq. Ft. Sq. Ft. arate sign permit is required                                                                                                                               | Signage Allowed on Parcel:  Building Free-Standing Total Allowed:  for each sign. Attach a sketch                                                                     | I-70 <b>\$</b> 550 Sq. Ft.  1830 Sq. Ft.  1,830 Sq. Ft.                                            |
| Total Existing:  COMMENTS:  NOTE: No sign may exceed 300 square feet. A sep and existing signage including types, dimensions and I driveways, encroachments, property lines, distances                                                                                                           | Sq. Ft.  Sq. Ft.  Sq. Ft.  arate sign permit is required ettering. Attach a plot plan, from existing buildings to p                                                                 | Signage Allowed on Parcel:  Building Free-Standing Total Allowed:  for each sign. Attach a sketch, to scale, showing: abutting street                                 | I-70 \$ 550 Sq. Ft.  1830 Sq. Ft.  1 830 Sq. Ft.  1 to scale, of proposed ets, alleys, easements,  |
| Total Existing:  COMMENTS:  NOTE: No sign may exceed 300 square feet. A sep and existing signage including types, dimensions and have been according to the signage of the signage including types.                                                                                              | Sq. Ft.  Sq. Ft.  Sq. Ft.  arate sign permit is required ettering. Attach a plot plan, from existing buildings to p                                                                 | Signage Allowed on Parcel:  Building Free-Standing Total Allowed:  for each sign. Attach a sketch, to scale, showing: abutting street                                 | I-70 \$ 550 Sq. Ft.  1830 Sq. Ft.  1 830 Sq. Ft.  1 to scale, of proposed ets, alleys, easements,  |
| Total Existing:  COMMENTS:  NOTE: No sign may exceed 300 square feet. A sep and existing signage including types, dimensions and I driveways, encroachments, property lines, distances                                                                                                           | Sq. Ft.  Sq. Ft.  Sq. Ft.  arate sign permit is required ettering. Attach a plot plan from existing buildings to pupports shall be visible.                                         | Signage Allowed on Parcel:  Building Free-Standing Total Allowed:  I for each sign. Attach a sketch, to scale, showing: abutting streeroposed signs and required setb | I-70 \$ 550 Sq. Ft.  1830 Sq. Ft.  1 830 Sq. Ft.  1 to scale, of proposed ets, alleys, easements,  |
| Total Existing:  COMMENTS:  NOTE: No sign may exceed 300 square feet. A sep and existing signage including types, dimensions and I driveways, encroachments, property lines, distances be manufactured such that no guy wires, braces or s I hereby attest that the information on this form and | Sq. Ft.  Sq. Ft.  Sq. Ft.  Sq. Ft.  arate sign permit is required ettering. Attach a plot plan, from existing buildings to pupports shall be visible.  the attached sketches are tr | Signage Allowed on Parcel:  Building Free-Standing Total Allowed:  I for each sign. Attach a sketch, to scale, showing: abutting streeroposed signs and required setb | I-70 \$  550 Sq. Ft.  1830 Sq. Ft.  1 830 Sq. Ft.  1 to scale, of proposed ets, alleys, easements, |
| Total Existing:  COMMENTS:  NOTE: No sign may exceed 300 square feet. A sep and existing signage including types, dimensions and I driveways, encroachments, property lines, distances be manufactured such that no guy wires, braces or s I hereby attest that the information on this form and | Sq. Ft.  Sq. Ft.  Sq. Ft.  Sq. Ft.  arate sign permit is required ettering. Attach a plot plan, from existing buildings to pupports shall be visible.  the attached sketches are tr | Signage Allowed on Parcel:  Building Free-Standing Total Allowed:  I for each sign. Attach a sketch, to scale, showing: abutting streeroposed signs and required setb | I-70 \$  550 Sq. Ft.  1830 Sq. Ft.  1 830 Sq. Ft.  1 to scale, of proposed ets, alleys, easements, |