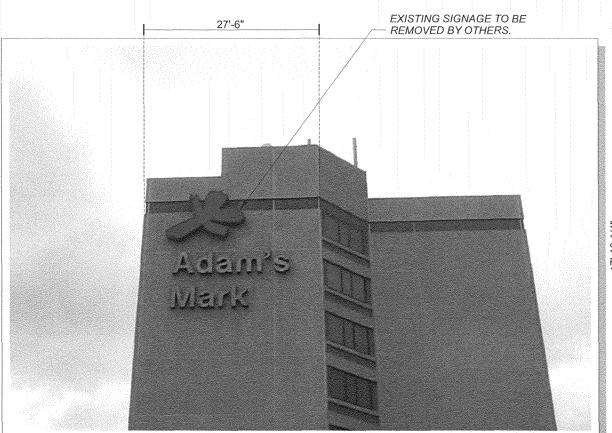

VOLTS





DOUBLETREE HOTEL

BEFORE

**AFTER** 



PHOTO LAYOUT @ CANOPY
NO SCALE

Chandler Signs

41.25 SOFT

www.chandlersigns.com P.O. Box 43123 Louisville, KY 40253

Fax 214-902-2044

210-349-3804 Fax 210-349-8724 502-489-3660

750 E. Hwy. 24 - Bldg. 2, Ste. 200 719-687-2507 2420 Vista Way - Ste. 200 760-967-7003 Fax 760-967-7033 Oceanside, CA 92054

This drawing is the property of Chandler Signs, L.P. and all rights to its use for reproduction are reserved by Chandler Signs. L.P.

R1:10/25/04:JC: DELETED SIGN (

Sales/Coordinator R. HANSON / J. LEE Designer J. CASTILLO Date 10/25/04



DOUBLETREE HOTEL Client 743 HORIZON Street GRAND JUNCTION, CO City / State

PHOTO LAYOUT FOR PRESENTATION PURPOSES. VERIFY ACTUAL INSTALLATION & DIMENSIONS.

> FINAL ELECTRICAL CONNECTION BY CUSTOMER



22'-10 3/4" DOUBLE TREE HOTEL

**BEFORE** 

**AFTER** 

# B PHOTO LAYOUT @ ELEVATION NO SCALE

PHOTO LAYOUT FOR PRESENTATION PURPOSES. VERIFY ACTUAL INSTALLATION & DIMENSIONS.

Chandler Signs www.chandlersigns.com P.O. Box 43123 Louisville, KY 40253

I2106 Valliant Drive San Antonio, TX 78216

214-902-2000 210-349-3804 Fax 210-349-8724

502-489-3660

Fax 502-254-3843

750 E. Hwy. 24 - Bldg. 2, Ste. 200 719-687-2507 Woodland Park, CO 80863 760-967-7003 Fax 760-967-7033 2420 Vista Way - Ste. 200 Oceanside, CA 92054

R1:10/25/04:JC: DELETED SIGN (B) Client
Sales
Estimating
Art
Engineering
Landlord

Design # C45158R2 Sheet 2 of 6 Sales/Coordinator R. HANSON / J. LEE Designer J. CASTILLO Date 10/25/04



DOUBLETREE HOTEL Client Street 743 HORIZON City / State GRAND JUNCTION, CO

FINAL ELECTRI