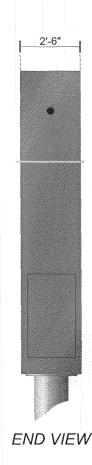

| TAX SCHEDULE 276/-364                                                                                                                                                                                                                                                    | - 28-008                                                                                                                                                                                                     | CONTRACTOR Western MOON Sign Co                                                                                                                                                                                                                                                                                                                                       |
|--------------------------------------------------------------------------------------------------------------------------------------------------------------------------------------------------------------------------------------------------------------------------|--------------------------------------------------------------------------------------------------------------------------------------------------------------------------------------------------------------|-----------------------------------------------------------------------------------------------------------------------------------------------------------------------------------------------------------------------------------------------------------------------------------------------------------------------------------------------------------------------|
| BUSINESS NAME Double Tr                                                                                                                                                                                                                                                  | er Hatel                                                                                                                                                                                                     | LICENSE NO. 204 05 61                                                                                                                                                                                                                                                                                                                                                 |
| STREET ADDRESS 743 Horiz                                                                                                                                                                                                                                                 | Zon Dr                                                                                                                                                                                                       | CONTRACTOR Western Meon Sign Co<br>LICENSE NO. 204 0561<br>ADDRESS 3/83 Hall Ave Gland Jet                                                                                                                                                                                                                                                                            |
| PROPERTY OWNER MOLEAN S                                                                                                                                                                                                                                                  | ton les parte totale                                                                                                                                                                                         | TELEPHONE NO. 623 4045                                                                                                                                                                                                                                                                                                                                                |
| OWNER ADDRESS 15 85 Block                                                                                                                                                                                                                                                | Ture 37 Fl<br>NY 10036                                                                                                                                                                                       | TELEPHONE NO. 623 4045<br>CONTACT PERSON Ray McManus 241-466                                                                                                                                                                                                                                                                                                          |
| [ ] 1. FLUSH WALL Face change only on items 2, 3 & 4                                                                                                                                                                                                                     | 2 Square Feet per Linear 1                                                                                                                                                                                   | Foot of Building Façade                                                                                                                                                                                                                                                                                                                                               |
| [ ] 2. ROOF                                                                                                                                                                                                                                                              | 2 Square Feet per Linear l                                                                                                                                                                                   |                                                                                                                                                                                                                                                                                                                                                                       |
| [×] 3. FREE-STANDING                                                                                                                                                                                                                                                     |                                                                                                                                                                                                              | nare Feet x Street Frontage                                                                                                                                                                                                                                                                                                                                           |
| [ ] 4. PROJECTING                                                                                                                                                                                                                                                        |                                                                                                                                                                                                              | 1.5 Square Feet x Street Frontage Linear Foot of Building Facade                                                                                                                                                                                                                                                                                                      |
| T TROUBETERS                                                                                                                                                                                                                                                             |                                                                                                                                                                                                              | Shieur 1 oot of Building 1 toude                                                                                                                                                                                                                                                                                                                                      |
| [ Existing Externally or Internally                                                                                                                                                                                                                                      | Illuminated – No Change in 1                                                                                                                                                                                 | Electrical Service [ ] Non-Illuminated                                                                                                                                                                                                                                                                                                                                |
| (1 - 4) Street Frontage: 136<br>(2 - 4) Height to Top of Sign: 4                                                                                                                                                                                                         | Linear Feet (Horizon)  Feet Clearance                                                                                                                                                                        | re to Grade: <u>27, 25</u> Feet                                                                                                                                                                                                                                                                                                                                       |
|                                                                                                                                                                                                                                                                          |                                                                                                                                                                                                              |                                                                                                                                                                                                                                                                                                                                                                       |
| EXISTING SIGNAGE/TYPE:                                                                                                                                                                                                                                                   |                                                                                                                                                                                                              | ● FOR OFFICE USE ONLY ●                                                                                                                                                                                                                                                                                                                                               |
|                                                                                                                                                                                                                                                                          | <u>41.25</u> sq.                                                                                                                                                                                             |                                                                                                                                                                                                                                                                                                                                                                       |
| EXISTING SIGNAGE/TYPE:  Bld. Canopy Signs  Bld Fw Sign                                                                                                                                                                                                                   | <u>41.25</u> Sq.<br>225,05 Sq                                                                                                                                                                                | Ft. Signage Allowed on Parcel: Horizon Or.                                                                                                                                                                                                                                                                                                                            |
|                                                                                                                                                                                                                                                                          |                                                                                                                                                                                                              | Ft. Signage Allowed on Parcel: Horizon Or.                                                                                                                                                                                                                                                                                                                            |
| Bld. Canopy signs Bld FW sign                                                                                                                                                                                                                                            |                                                                                                                                                                                                              | Ft. Signage Allowed on Parcel: Horizon Or.  Building <u>550</u> Sq. Ft.  Free-Standing <u>202.5</u> Sq. Ft.                                                                                                                                                                                                                                                           |
| Bld. Canopy signs Bld FW sign                                                                                                                                                                                                                                            | Sq                                                                                                                                                                                                           | Ft. Signage Allowed on Parcel: Horizon Or.  Building <u>550</u> Sq. Ft.  Free-Standing <u>202.5</u> Sq. Ft.                                                                                                                                                                                                                                                           |
| Bld. Canopy Signs  Bld Fw Sign  Total  COMMENTS:  NOTE: No sign may exceed 300 square and existing signage including types, dim driveways, encroachments, property line be manufactured such that no guy wires                                                           | Existing: 200.3 Sq  Existing: 200.3 Sq  e feet. A separate sign permit is ensions and lettering. Attach a es, distances from existing build, braces or supports shall be vi                                  | Signage Allowed on Parcel: Horrzon Or.  Building 550 Sq. Ft.  Free-Standing 202.5 Sq. Ft.  Total Allowed: 550 Sq. Ft.  Total Allowed: 560 Sq. Ft.  s required for each sign. Attach a sketch, to scale, of proposed plot plan, to scale, showing: abutting streets, alleys, easements, lings to proposed signs and required setbacks. Roof signs shall sible.         |
| Bld Fw Signs  Total  COMMENTS:  NOTE: No sign may exceed 300 square and existing signage including types, dim driveways, encroachments, property line                                                                                                                    | Existing: 200.3 Sq  Existing: 200.3 Sq  e feet. A separate sign permit is ensions and lettering. Attach a es, distances from existing build, braces or supports shall be vi                                  | Signage Allowed on Parcel: Horrzon Or.  Building 550 Sq. Ft.  Free-Standing 202.5 Sq. Ft.  Total Allowed: 550 Sq. Ft.  Total Allowed: 560 Sq. Ft.  s required for each sign. Attach a sketch, to scale, of proposed plot plan, to scale, showing: abutting streets, alleys, easements, lings to proposed signs and required setbacks. Roof signs shall sible.         |
| Bld. Canopy signs  Bld Fw sign  Total  COMMENTS:  NOTE: No sign may exceed 300 square and existing signage including types, dim driveways, encroachments, property line be manufactured such that no guy wires  I hereby attest that the information on the Ray Mc Manna | Existing: 200.3 Sq  Existing: 200.3 Sq  e feet. A separate sign permit is ensions and lettering. Attach a es, distances from existing build, braces or supports shall be visits form and the attached sketch | Signage Allowed on Parcel: Horrzon Or.  Building 550 Sq. Ft.  Free-Standing 202.5 Sq. Ft.  Total Allowed: 550 Sq. Ft.  Total Allowed: 560 Sq. Ft.  s required for each sign. Attach a sketch, to scale, of proposed plot plan, to scale, showing: abutting streets, alleys, easements, lings to proposed signs and required setbacks. Roof signs shall sible.         |
| Bld. Canopy Signs  Bld Fw Sign  Total  COMMENTS:  NOTE: No sign may exceed 300 square and existing signage including types, dim driveways, encroachments, property line be manufactured such that no guy wires                                                           | Existing: 200.3 Sq  Existing: 200.3 Sq  e feet. A separate sign permit is ensions and lettering. Attach a es, distances from existing build, braces or supports shall be visits form and the attached sketch | Signage Allowed on Parcel: Horrzon Or.  Building 550 Sq. Ft.  Free-Standing 202.5 Sq. Ft.  Total Allowed: 550 Sq. Ft.  Sq. Ft.  Total Allowed: 550 Sq. Ft.  srequired for each sign. Attach a sketch, to scale, of proposed plot plan, to scale, showing: abutting streets, alleys, easements, lings to proposed signs and required setbacks. Roof signs shall sible. |

(Pink: Code Enforcement)

| TAX SCHEDULE 2701-364-2                                                                                                                                                                                         |                                                                                                                                             | CONTRACTOR Western Heausign C<br>LICENSE NO. 204056/<br>ADDRESS 3/83 Hall Ave Grand J                                                                                                                                                                                                                                                                      | ° 0_                 |
|-----------------------------------------------------------------------------------------------------------------------------------------------------------------------------------------------------------------|---------------------------------------------------------------------------------------------------------------------------------------------|------------------------------------------------------------------------------------------------------------------------------------------------------------------------------------------------------------------------------------------------------------------------------------------------------------------------------------------------------------|----------------------|
| BUSINESS NAME Double Tr                                                                                                                                                                                         | ee Hotel                                                                                                                                    | LICENSE NO. 204 056/                                                                                                                                                                                                                                                                                                                                       |                      |
| STREET ADDRESS 743 Holiz                                                                                                                                                                                        |                                                                                                                                             | ADDRESS 3/83 Hall Ave Grand J                                                                                                                                                                                                                                                                                                                              | ct                   |
|                                                                                                                                                                                                                 |                                                                                                                                             | TELEPHONE NO. 123-4045                                                                                                                                                                                                                                                                                                                                     |                      |
| OWNER ADDRESS 1585 Broadw                                                                                                                                                                                       | NU 10086                                                                                                                                    | CONTACT PERSON Ray McManus 241-9                                                                                                                                                                                                                                                                                                                           | 461                  |
| [ 1. FLUSH WALL Face change only on items 2, 3 & 4                                                                                                                                                              | 2 Square Feet per Line                                                                                                                      | near Foot of Building Façade                                                                                                                                                                                                                                                                                                                               |                      |
| [ ] 3. FREE-STANDING                                                                                                                                                                                            |                                                                                                                                             | 5 Square Feet x Street Frontage                                                                                                                                                                                                                                                                                                                            |                      |
|                                                                                                                                                                                                                 |                                                                                                                                             | nes - 1.5 Square Feet x Street Frontage                                                                                                                                                                                                                                                                                                                    |                      |
| [ ] 4. PROJECTING                                                                                                                                                                                               | 0.5 Square Feet per each                                                                                                                    | ach Linear Foot of Building Facade                                                                                                                                                                                                                                                                                                                         |                      |
| [X] Existing Externally or Internally I                                                                                                                                                                         | lluminated – No Change i                                                                                                                    | e in Electrical Service [ ] Non-Illuminated                                                                                                                                                                                                                                                                                                                |                      |
| (1 - 4) Area of Proposed Sign: 41, (1,2,4) Building Façade: 275 (1 - 4) Street Frontage: 135 (2 - 4) Height to Top of Sign:                                                                                     | Linear Feet (Hor/Zon<br>Linear Feet (Hor/Zo                                                                                                 | or (Or )  Or )  Arance to Grade: Feet                                                                                                                                                                                                                                                                                                                      |                      |
|                                                                                                                                                                                                                 |                                                                                                                                             |                                                                                                                                                                                                                                                                                                                                                            |                      |
| EXISTING SIGNAGE/TYPE:                                                                                                                                                                                          |                                                                                                                                             | ● FOR OFFICE USE ONLY ●                                                                                                                                                                                                                                                                                                                                    |                      |
| Free Standing                                                                                                                                                                                                   | 200                                                                                                                                         |                                                                                                                                                                                                                                                                                                                                                            | · ·                  |
| Free Standing                                                                                                                                                                                                   |                                                                                                                                             | Sq. Ft. Signage Allowed on Parcel: Horizon                                                                                                                                                                                                                                                                                                                 | Ft.                  |
|                                                                                                                                                                                                                 | 225,05                                                                                                                                      | Sq. Ft. Signage Allowed on Parcel: Horizon                                                                                                                                                                                                                                                                                                                 |                      |
| Free standing  Bld Fw sign                                                                                                                                                                                      | 225,05                                                                                                                                      | Sq. Ft. Signage Allowed on Parcel: Horizon  Sq. Ft. Building 550 Sq. Sq. Sq. Ft. Free-Standing 202.5 Sq.                                                                                                                                                                                                               | Ft.                  |
| Free standing  Bld Fw sign                                                                                                                                                                                      | 225,05                                                                                                                                      | Sq. Ft. Signage Allowed on Parcel: Horizon  Sq. Ft. Building 550 Sq. 1  Sq. Ft. Free-Standing 202.5 Sq. 1                                                                                                                                                                                                                                                  | Ft.                  |
| Free standing  Bld Fw sign  Total 1  COMMENTS:  NOTE: No sign may exceed 300 square and existing signage including types, dime                                                                                  | Existing: 425.05  feet. A separate sign permensions and lettering. Attacks, distances from existing between the braces or supports shall be | Sq. Ft.  Signage Allowed on Parcel: Horizon  Building 550 Sq. I  Sq. Ft.  Free-Standing 202.5 Sq. I  Sq. Ft.  Total Allowed: 550 Sq. I  mit is required for each sign. Attach a sketch, to scale, of propoch a plot plan, to scale, showing: abutting streets, alleys, easemed buildings to proposed signs and required setbacks. Roof signs show visible. | Ft. Ft. osed         |
| Free Standing  Blo Fw Sign  Total 1  COMMENTS:  NOTE: No sign may exceed 300 square and existing signage including types, dime driveways, encroachments, property lines be manufactured such that no guy wires, | Existing: 425.05  feet. A separate sign permensions and lettering. Attacks, distances from existing between the braces or supports shall be | Sq. Ft.  Signage Allowed on Parcel: Horizon  Building 550 Sq. I  Sq. Ft.  Free-Standing 202.5 Sq. I  Sq. Ft.  Total Allowed: 550 Sq. I  mit is required for each sign. Attach a sketch, to scale, of propoch a plot plan, to scale, showing: abutting streets, alleys, easemed buildings to proposed signs and required setbacks. Roof signs show visible. | Ft.  Ft.  osed ents, |

| BUSINESS NAME Double Tree A                       | lote / CONT              | RACTOR Luestern             | NEON Sign CO            |
|---------------------------------------------------|--------------------------|-----------------------------|-------------------------|
| STREET ADDRESS #743 Horizon D                     | LICEN                    | ISE NO. 204 056#            |                         |
| PROPERTY OWNER Morgan Stanley Ral Es              | state funds ADDR         | ESS 3/83 Hall               | Ave Grand Tro           |
| OWNER ADDRESS 1585 Breadway FL 3  New york 184 18 | TELEI                    | PHONE NO. <u>623</u> 40     | 045 - Home 241-         |
| ,                                                 | Feet per Linear Foot of  | Building Facade             |                         |
| Face Change Only (2,3 & 4):                       |                          |                             |                         |
|                                                   | Feet per Linear Foot of  | <del>-</del>                |                         |
| • -                                               | Lanes - 0.75 Square Fe   |                             |                         |
| 4 or mor                                          | e Traffic Lanes - 1.5 Sq | uare Feet x Street Frontage |                         |
| [ ] 4. PROJECTING 0.5 Squa                        | re Feet per each Linear  | Foot of Building Facade     |                         |
| X Existing Externally or Internally Illuminated - | No Change in Electrica   | al Service [ ]              | Non-Illuminated         |
|                                                   | Clearance to Grade       | Feet                        |                         |
| Existing Signage/Type:                            |                          | ● FOR OFFIC                 | TE USE ONLY ●           |
|                                                   | Sq. Ft.                  | Signage Allowed on Par      | rcel: Horizon Or.       |
|                                                   | Sq. Ft.                  | Building                    | 550 Sq. Ft.             |
|                                                   | Sq. Ft.                  | Free-Standing               | 202.6 Sq. Ft.           |
| Total Existing:                                   | Sq. Ft.                  | Total Allowed:              | 550 Sq. Ft.             |
| COMMENTS:                                         |                          |                             |                         |
| COMMENTO.                                         |                          |                             |                         |
|                                                   |                          |                             |                         |
| <b>NOTE:</b> No sign may exceed 300 square feet.  | A separate sign peri     | nit is required for each s  | ign. Attach a sketch of |
| proposed and existing signage including types, of | •                        |                             |                         |
| and locations. Roof signs shall be manufactured   | such that no guy wyre    | es, braces or supports sha  | ll be visible.          |
| Day man 10/2                                      | 10/04 (///6)             | le Margon.                  | 11/2/04                 |
| Applicant's Signature Date                        | Communit                 | y Development Approva       | Date Date               |

| Permit No.         |          |
|--------------------|----------|
| Date Submitted _   | 10-28-04 |
| Fee \$ <u>5.00</u> |          |
| Zone <u>C-/</u>    |          |

(Pink: Code Enforcement)

| TAX SCHEDIUE 27.0/-7.04-28.00                                                                                                                                                                                                                                                                    | c CONTR                                                                                                                                                                             | ACTOR I was do to a                                                                                                                                                   |                                                                                                    |
|--------------------------------------------------------------------------------------------------------------------------------------------------------------------------------------------------------------------------------------------------------------------------------------------------|-------------------------------------------------------------------------------------------------------------------------------------------------------------------------------------|-----------------------------------------------------------------------------------------------------------------------------------------------------------------------|----------------------------------------------------------------------------------------------------|
| BUSINESS NAME Double Tree Hot                                                                                                                                                                                                                                                                    | LICENSI                                                                                                                                                                             | ACTOR western near                                                                                                                                                    | 1 Sign ("v                                                                                         |
|                                                                                                                                                                                                                                                                                                  | LICENS                                                                                                                                                                              | ENO. <u>204 0561</u><br>SS <u>3/83 Hall A</u> V                                                                                                                       | - 61 1/704                                                                                         |
| STREET ADDRESS 743 Halizon D                                                                                                                                                                                                                                                                     | ADDRE                                                                                                                                                                               | 00 3/83 Hall HV                                                                                                                                                       | e Grand Jet                                                                                        |
| OWNER ADDRESS 1586 Bloodway 37                                                                                                                                                                                                                                                                   | 1/ State Funel ELEPH                                                                                                                                                                | ONE NO. 523 4045                                                                                                                                                      | 241-9661                                                                                           |
| OWNER ADDRESS 1586 Bloodway 37                                                                                                                                                                                                                                                                   | 6036 CONTA                                                                                                                                                                          | CI PERSON 1124 MICMAN                                                                                                                                                 | 105                                                                                                |
| [ 1. FLUSH WALL 2 Squar                                                                                                                                                                                                                                                                          | e Feet per Linear Foot of B                                                                                                                                                         | uilding Façade                                                                                                                                                        |                                                                                                    |
| Face change only on items 2, 3 & 4  1 2. ROOF 2 Squar                                                                                                                                                                                                                                            | a Fast par Linear Fast of D                                                                                                                                                         | vilding Egodo                                                                                                                                                         |                                                                                                    |
| [ ] 2. ROOF 2 Square Feet per Linear Foot o [ ] 3. FREE-STANDING 2 Traffic Lanes - 0.75 Square Fe                                                                                                                                                                                                |                                                                                                                                                                                     | <b>-</b>                                                                                                                                                              |                                                                                                    |
|                                                                                                                                                                                                                                                                                                  | re Traffic Lanes - 1.5 Squa                                                                                                                                                         |                                                                                                                                                                       |                                                                                                    |
|                                                                                                                                                                                                                                                                                                  | are Feet per each Linear Fo                                                                                                                                                         |                                                                                                                                                                       |                                                                                                    |
| Existing Externally or Internally Illuminated                                                                                                                                                                                                                                                    | - No Change in Electrica                                                                                                                                                            | Service [ ] Non-Illu                                                                                                                                                  | minated                                                                                            |
| (1 - 4) Area of Proposed Sign: 225,05 Squa                                                                                                                                                                                                                                                       | are Feet                                                                                                                                                                            |                                                                                                                                                                       |                                                                                                    |
| (1,2,4) Building Façade: 275 Linear Fee                                                                                                                                                                                                                                                          | t                                                                                                                                                                                   |                                                                                                                                                                       |                                                                                                    |
| (1 - 4) Street Frontage: 1220 Linear Feet                                                                                                                                                                                                                                                        |                                                                                                                                                                                     |                                                                                                                                                                       |                                                                                                    |
| (2 - 4) Height to Top of Sign: Feet                                                                                                                                                                                                                                                              |                                                                                                                                                                                     | le: Feet                                                                                                                                                              |                                                                                                    |
|                                                                                                                                                                                                                                                                                                  |                                                                                                                                                                                     |                                                                                                                                                                       |                                                                                                    |
|                                                                                                                                                                                                                                                                                                  |                                                                                                                                                                                     |                                                                                                                                                                       |                                                                                                    |
|                                                                                                                                                                                                                                                                                                  |                                                                                                                                                                                     |                                                                                                                                                                       |                                                                                                    |
| EXISTING SIGNAGE/TYPE:                                                                                                                                                                                                                                                                           |                                                                                                                                                                                     | • FOR OFFICE U                                                                                                                                                        | SE ONLY •                                                                                          |
| EXISTING SIGNAGE/TYPE:                                                                                                                                                                                                                                                                           | Sq. Ft.                                                                                                                                                                             | ● FOR OFFICE U Signage Allowed on Parcel:                                                                                                                             |                                                                                                    |
| EXISTING SIGNAGE/TYPE:                                                                                                                                                                                                                                                                           | Sq. Ft.                                                                                                                                                                             | Signage Allowed on Parcel:                                                                                                                                            |                                                                                                    |
| EXISTING SIGNAGE/TYPE:                                                                                                                                                                                                                                                                           | -                                                                                                                                                                                   | Signage Allowed on Parcel:                                                                                                                                            | I-70 💰                                                                                             |
|                                                                                                                                                                                                                                                                                                  | Sq. Ft.                                                                                                                                                                             | Signage Allowed on Parcel:  Building  Free-Standing                                                                                                                   | I-70 <b>\$</b> 550 Sq. Ft.                                                                         |
| EXISTING SIGNAGE/TYPE:  Total Existing:                                                                                                                                                                                                                                                          | Sq. Ft.                                                                                                                                                                             | Signage Allowed on Parcel:  Building                                                                                                                                  | I-70 <b>\$</b> 550 Sq. Ft.                                                                         |
|                                                                                                                                                                                                                                                                                                  | Sq. Ft.                                                                                                                                                                             | Signage Allowed on Parcel:  Building  Free-Standing                                                                                                                   | I-70 <b>\$</b> 550 Sq. Ft.                                                                         |
| Total Existing:                                                                                                                                                                                                                                                                                  | Sq. Ft.                                                                                                                                                                             | Signage Allowed on Parcel:  Building  Free-Standing                                                                                                                   | I-70 <b>\$</b> 550 Sq. Ft.                                                                         |
| Total Existing:  COMMENTS:  NOTE: No sign may exceed 300 square feet. A sep                                                                                                                                                                                                                      | Sq. Ft. Sq. Ft. Sq. Ft. arate sign permit is required                                                                                                                               | Signage Allowed on Parcel:  Building Free-Standing Total Allowed:  for each sign. Attach a sketch                                                                     | I-70 <b>\$</b> 550 Sq. Ft.  1830 Sq. Ft.  1,830 Sq. Ft.                                            |
| Total Existing:  COMMENTS:  NOTE: No sign may exceed 300 square feet. A sep and existing signage including types, dimensions and I driveways, encroachments, property lines, distances                                                                                                           | Sq. Ft.  Sq. Ft.  Sq. Ft.  arate sign permit is required ettering. Attach a plot plan, from existing buildings to p                                                                 | Signage Allowed on Parcel:  Building Free-Standing Total Allowed:  for each sign. Attach a sketch, to scale, showing: abutting street                                 | I-70 \$ 550 Sq. Ft.  1830 Sq. Ft.  1 830 Sq. Ft.  1 to scale, of proposed ets, alleys, easements,  |
| Total Existing:  COMMENTS:  NOTE: No sign may exceed 300 square feet. A sep and existing signage including types, dimensions and have been according to the signage of the signage including types.                                                                                              | Sq. Ft.  Sq. Ft.  Sq. Ft.  arate sign permit is required ettering. Attach a plot plan, from existing buildings to p                                                                 | Signage Allowed on Parcel:  Building Free-Standing Total Allowed:  for each sign. Attach a sketch, to scale, showing: abutting street                                 | I-70 \$ 550 Sq. Ft.  1830 Sq. Ft.  1 830 Sq. Ft.  1 to scale, of proposed ets, alleys, easements,  |
| Total Existing:  COMMENTS:  NOTE: No sign may exceed 300 square feet. A sep and existing signage including types, dimensions and I driveways, encroachments, property lines, distances                                                                                                           | Sq. Ft.  Sq. Ft.  Sq. Ft.  arate sign permit is required ettering. Attach a plot plan from existing buildings to pupports shall be visible.                                         | Signage Allowed on Parcel:  Building Free-Standing Total Allowed:  I for each sign. Attach a sketch, to scale, showing: abutting streeroposed signs and required setb | I-70 \$ 550 Sq. Ft.  1830 Sq. Ft.  1 830 Sq. Ft.  1 to scale, of proposed ets, alleys, easements,  |
| Total Existing:  COMMENTS:  NOTE: No sign may exceed 300 square feet. A sep and existing signage including types, dimensions and I driveways, encroachments, property lines, distances be manufactured such that no guy wires, braces or s I hereby attest that the information on this form and | Sq. Ft.  Sq. Ft.  Sq. Ft.  Sq. Ft.  arate sign permit is required ettering. Attach a plot plan, from existing buildings to pupports shall be visible.  the attached sketches are tr | Signage Allowed on Parcel:  Building Free-Standing Total Allowed:  I for each sign. Attach a sketch, to scale, showing: abutting streeroposed signs and required setb | I-70 \$  550 Sq. Ft.  1830 Sq. Ft.  1 830 Sq. Ft.  1 to scale, of proposed ets, alleys, easements, |
| Total Existing:  COMMENTS:  NOTE: No sign may exceed 300 square feet. A sep and existing signage including types, dimensions and I driveways, encroachments, property lines, distances be manufactured such that no guy wires, braces or s I hereby attest that the information on this form and | Sq. Ft.  Sq. Ft.  Sq. Ft.  Sq. Ft.  arate sign permit is required ettering. Attach a plot plan, from existing buildings to pupports shall be visible.  the attached sketches are tr | Signage Allowed on Parcel:  Building Free-Standing Total Allowed:  I for each sign. Attach a sketch, to scale, showing: abutting streeroposed signs and required setb | I-70 \$  550 Sq. Ft.  1830 Sq. Ft.  1 830 Sq. Ft.  1 to scale, of proposed ets, alleys, easements, |