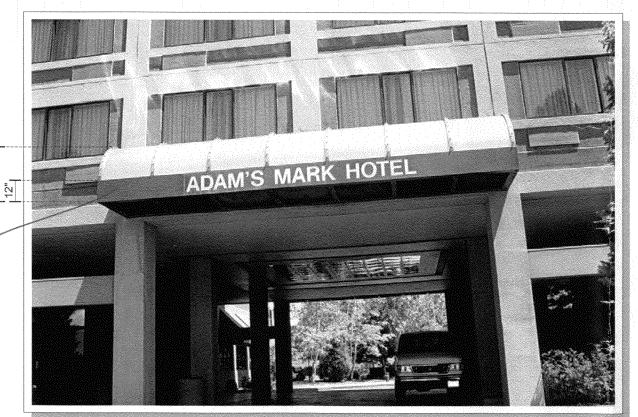

cale, showing: abutting streets, alleys, easements, driveways, encroachments, property lines, distances from existing buildings to proposed signs and required setbacks. Roof signs shall be manufactured such that no guy wires, braces or supports shall be visible.

I hereby attest that the information on this form and the attached sketches are true and accurate.

Applicant's Signature Date Community Development Approval Date

(White: Community Development)

(Canary: Applicant)

(Pink: Code Enforcement)



# DoubleTree Hotel

## ALUMINUM REPLACEMENT FACE SCALE: 1/2" = 1'-0"

SIGN SPECIFICATIONS: EXISTING ALUMINUM CABINET SIGN w/ NEW ALUMINUM REPLACEMENT FACE PAINTED TO MATCH EXISTING CANOPY COLOR.

NEW ALUMINUM FACE TO HAVE ROUTED-OUT LETTERS w/ WHITE PLASTIC SHOW-THRU LETTERS.

277 VOLTS





DOUBLETREE HOTEL

BEFORE

**AFTER** 



PHOTO LAYOUT @ CANOPY
NO SCALE

Chandler Signs

41.25 SOFT

www.chandlersigns.com P.O. Box 43123 Louisville, KY 40253

Fax 214-902-2044

210-349-3804 Fax 210-349-8724 502-489-3660

750 E. Hwy. 24 - Bldg. 2, Ste. 200 719-687-2507 2420 Vista Way - Ste. 200 760-967-7003 Fax 760-967-7033 Oceanside, CA 92054

This drawing is the property of Chandler Signs, L.P. and all rights to its use for reproduction are reserved by Chandler Signs. L.P.

R1:10/25/04:JC: DELETED SIGN (

Sales/Coordinator R. HANSON / J. LEE Designer J. CASTILLO Date 10/25/04



DOUBLETREE HOTEL Client 743 HORIZON Street GRAND JUNCTION, CO City / State

PHOTO LAYOUT FOR PRESENTATION PURPOSES. VERIFY ACTUAL INSTALLATION & DIMENSIONS.

> FINAL ELECTRICAL CONNECTION BY CUSTOMER



22'-10 3