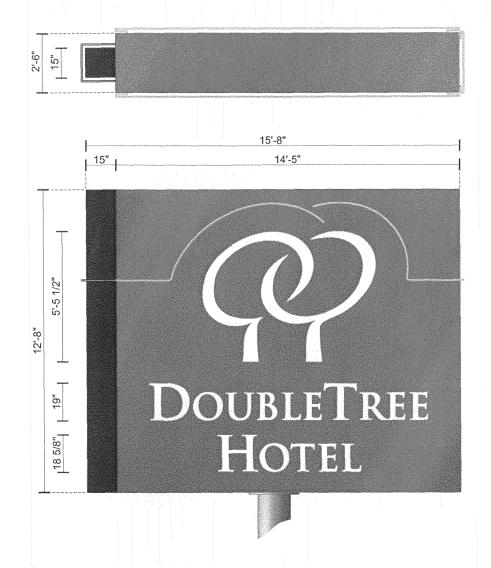

| TAX SCHEDULE 276/-364                                                                                                                                                                                                                                                    | - 28-008                                                                                                                                                                                                     | CONTRACTOR Western MOON Sign Co                                                                                                                                                                                                                                                                                                                                       |
|--------------------------------------------------------------------------------------------------------------------------------------------------------------------------------------------------------------------------------------------------------------------------|--------------------------------------------------------------------------------------------------------------------------------------------------------------------------------------------------------------|-----------------------------------------------------------------------------------------------------------------------------------------------------------------------------------------------------------------------------------------------------------------------------------------------------------------------------------------------------------------------|
| BUSINESS NAME Double Tr                                                                                                                                                                                                                                                  | er Hatel                                                                                                                                                                                                     | LICENSE NO. 204 05 61                                                                                                                                                                                                                                                                                                                                                 |
| STREET ADDRESS 743 Horiz                                                                                                                                                                                                                                                 | Zon Dr                                                                                                                                                                                                       | CONTRACTOR Western Meon Sign Co<br>LICENSE NO. 204 0561<br>ADDRESS 3/83 Hall Ave Gland Jet                                                                                                                                                                                                                                                                            |
| PROPERTY OWNER MOLEAN S                                                                                                                                                                                                                                                  | ton les parte totale                                                                                                                                                                                         | TELEPHONE NO. 623 4045                                                                                                                                                                                                                                                                                                                                                |
| OWNER ADDRESS 15 85 Block                                                                                                                                                                                                                                                | Ture 37 Fl<br>NY 10036                                                                                                                                                                                       | TELEPHONE NO. 623 4045<br>CONTACT PERSON Ray McManus 241-466                                                                                                                                                                                                                                                                                                          |
| [ ] 1. FLUSH WALL Face change only on items 2, 3 & 4                                                                                                                                                                                                                     | 2 Square Feet per Linear 1                                                                                                                                                                                   | Foot of Building Façade                                                                                                                                                                                                                                                                                                                                               |
| [ ] 2. ROOF                                                                                                                                                                                                                                                              | 2 Square Feet per Linear l                                                                                                                                                                                   |                                                                                                                                                                                                                                                                                                                                                                       |
| [×] 3. FREE-STANDING                                                                                                                                                                                                                                                     |                                                                                                                                                                                                              | nare Feet x Street Frontage                                                                                                                                                                                                                                                                                                                                           |
| [ ] 4. PROJECTING                                                                                                                                                                                                                                                        |                                                                                                                                                                                                              | 1.5 Square Feet x Street Frontage Linear Foot of Building Facade                                                                                                                                                                                                                                                                                                      |
| T TROUBETERS                                                                                                                                                                                                                                                             |                                                                                                                                                                                                              | Shieur 1 oot of Building 1 toude                                                                                                                                                                                                                                                                                                                                      |
| [ Existing Externally or Internally                                                                                                                                                                                                                                      | Illuminated – No Change in 1                                                                                                                                                                                 | Electrical Service [ ] Non-Illuminated                                                                                                                                                                                                                                                                                                                                |
| (1 - 4) Street Frontage: 136<br>(2 - 4) Height to Top of Sign: 4                                                                                                                                                                                                         | Linear Feet (Horizon)  Feet Clearance                                                                                                                                                                        | re to Grade: <u>27, 25</u> Feet                                                                                                                                                                                                                                                                                                                                       |
|                                                                                                                                                                                                                                                                          |                                                                                                                                                                                                              |                                                                                                                                                                                                                                                                                                                                                                       |
| EXISTING SIGNAGE/TYPE:                                                                                                                                                                                                                                                   |                                                                                                                                                                                                              | ● FOR OFFICE USE ONLY ●                                                                                                                                                                                                                                                                                                                                               |
|                                                                                                                                                                                                                                                                          | <u>41.25</u> sq.                                                                                                                                                                                             |                                                                                                                                                                                                                                                                                                                                                                       |
| EXISTING SIGNAGE/TYPE:  Bld. Canopy Signs  Bld Fw Sign                                                                                                                                                                                                                   | <u>41.25</u> Sq.<br>225,05 Sq                                                                                                                                                                                | Ft. Signage Allowed on Parcel: Horizon Or.                                                                                                                                                                                                                                                                                                                            |
|                                                                                                                                                                                                                                                                          |                                                                                                                                                                                                              | Ft. Signage Allowed on Parcel: Horizon Or.                                                                                                                                                                                                                                                                                                                            |
| Bld. Canopy signs Bld FW sign                                                                                                                                                                                                                                            |                                                                                                                                                                                                              | Ft. Signage Allowed on Parcel: Horizon Or.  Building <u>550</u> Sq. Ft.  Free-Standing <u>202.5</u> Sq. Ft.                                                                                                                                                                                                                                                           |
| Bld. Canopy signs Bld FW sign                                                                                                                                                                                                                                            | Sq                                                                                                                                                                                                           | Ft. Signage Allowed on Parcel: Horizon Or.  Building <u>550</u> Sq. Ft.  Free-Standing <u>202.5</u> Sq. Ft.                                                                                                                                                                                                                                                           |
| Bld. Canopy Signs  Bld Fw Sign  Total  COMMENTS:  NOTE: No sign may exceed 300 square and existing signage including types, dim driveways, encroachments, property line be manufactured such that no guy wires                                                           | Existing: 200.3 Sq  Existing: 200.3 Sq  e feet. A separate sign permit is ensions and lettering. Attach a es, distances from existing build, braces or supports shall be vi                                  | Signage Allowed on Parcel: Horrzon Or.  Building 550 Sq. Ft.  Free-Standing 202.5 Sq. Ft.  Total Allowed: 550 Sq. Ft.  Total Allowed: 560 Sq. Ft.  s required for each sign. Attach a sketch, to scale, of proposed plot plan, to scale, showing: abutting streets, alleys, easements, lings to proposed signs and required setbacks. Roof signs shall sible.         |
| Bld Fw Signs  Total  COMMENTS:  NOTE: No sign may exceed 300 square and existing signage including types, dim driveways, encroachments, property line                                                                                                                    | Existing: 200.3 Sq  Existing: 200.3 Sq  e feet. A separate sign permit is ensions and lettering. Attach a es, distances from existing build, braces or supports shall be vi                                  | Signage Allowed on Parcel: Horrzon Or.  Building 550 Sq. Ft.  Free-Standing 202.5 Sq. Ft.  Total Allowed: 550 Sq. Ft.  Total Allowed: 560 Sq. Ft.  s required for each sign. Attach a sketch, to scale, of proposed plot plan, to scale, showing: abutting streets, alleys, easements, lings to proposed signs and required setbacks. Roof signs shall sible.         |
| Bld. Canopy signs  Bld Fw sign  Total  COMMENTS:  NOTE: No sign may exceed 300 square and existing signage including types, dim driveways, encroachments, property line be manufactured such that no guy wires  I hereby attest that the information on the Ray Mc Manna | Existing: 200.3 Sq  Existing: 200.3 Sq  e feet. A separate sign permit is ensions and lettering. Attach a es, distances from existing build, braces or supports shall be visits form and the attached sketch | Signage Allowed on Parcel: Horrzon Or.  Building 550 Sq. Ft.  Free-Standing 202.5 Sq. Ft.  Total Allowed: 550 Sq. Ft.  Total Allowed: 560 Sq. Ft.  s required for each sign. Attach a sketch, to scale, of proposed plot plan, to scale, showing: abutting streets, alleys, easements, lings to proposed signs and required setbacks. Roof signs shall sible.         |
| Bld. Canopy Signs  Bld Fw Sign  Total  COMMENTS:  NOTE: No sign may exceed 300 square and existing signage including types, dim driveways, encroachments, property line be manufactured such that no guy wires                                                           | Existing: 200.3 Sq  Existing: 200.3 Sq  e feet. A separate sign permit is ensions and lettering. Attach a es, distances from existing build, braces or supports shall be visits form and the attached sketch | Signage Allowed on Parcel: Horrzon Or.  Building 550 Sq. Ft.  Free-Standing 202.5 Sq. Ft.  Total Allowed: 550 Sq. Ft.  Sq. Ft.  Total Allowed: 550 Sq. Ft.  srequired for each sign. Attach a sketch, to scale, of proposed plot plan, to scale, showing: abutting streets, alleys, easements, lings to proposed signs and required setbacks. Roof signs shall sible. |

(Pink: Code Enforcement)

| TAX SCHEDULE 2701-364-2                                                                                                                                                                                         |                                                                                                                                             | CONTRACTOR Western Heausign C<br>LICENSE NO. 204056/<br>ADDRESS 3/83 Hall Ave Grand J                                                                                                                                                                                                                                                                      | ° 0_                 |
|-----------------------------------------------------------------------------------------------------------------------------------------------------------------------------------------------------------------|---------------------------------------------------------------------------------------------------------------------------------------------|------------------------------------------------------------------------------------------------------------------------------------------------------------------------------------------------------------------------------------------------------------------------------------------------------------------------------------------------------------|----------------------|
| BUSINESS NAME Double Tr                                                                                                                                                                                         | ee Hotel                                                                                                                                    | LICENSE NO. 204 056/                                                                                                                                                                                                                                                                                                                                       |                      |
| STREET ADDRESS 743 Holiz                                                                                                                                                                                        |                                                                                                                                             | ADDRESS 3/83 Hall Ave Grand J                                                                                                                                                                                                                                                                                                                              | ct                   |
|                                                                                                                                                                                                                 |                                                                                                                                             | TELEPHONE NO. 123-4045                                                                                                                                                                                                                                                                                                                                     |                      |
| OWNER ADDRESS 1585 Broadw                                                                                                                                                                                       | NU 10086                                                                                                                                    | CONTACT PERSON Ray McManus 241-9                                                                                                                                                                                                                                                                                                                           | 461                  |
| [ 1. FLUSH WALL Face change only on items 2, 3 & 4                                                                                                                                                              | 2 Square Feet per Line                                                                                                                      | near Foot of Building Façade                                                                                                                                                                                                                                                                                                                               |                      |
| [ ] 3. FREE-STANDING                                                                                                                                                                                            |                                                                                                                                             | 5 Square Feet x Street Frontage                                                                                                                                                                                                                                                                                                                            |                      |
|                                                                                                                                                                                                                 |                                                                                                                                             | nes - 1.5 Square Feet x Street Frontage                                                                                                                                                                                                                                                                                                                    |                      |
| [ ] 4. PROJECTING                                                                                                                                                                                               | 0.5 Square Feet per each                                                                                                                    | ach Linear Foot of Building Facade                                                                                                                                                                                                                                                                                                                         |                      |
| [X] Existing Externally or Internally I                                                                                                                                                                         | lluminated – No Change i                                                                                                                    | e in Electrical Service [ ] Non-Illuminated                                                                                                                                                                                                                                                                                                                |                      |
| (1 - 4) Area of Proposed Sign: 41, (1,2,4) Building Façade: 275 (1 - 4) Street Frontage: 135 (2 - 4) Height to Top of Sign:                                                                                     | Linear Feet (Hor/Zon<br>Linear Feet (Hor/Zo                                                                                                 | or (Or )  Or )  Arance to Grade: Feet                                                                                                                                                                                                                                                                                                                      |                      |
|                                                                                                                                                                                                                 |                                                                                                                                             |                                                                                                                                                                                                                                                                                                                                                            |                      |
| EXISTING SIGNAGE/TYPE:                                                                                                                                                                                          |                                                                                                                                             | ● FOR OFFICE USE ONLY ●                                                                                                                                                                                                                                                                                                                                    |                      |
| Free Standing                                                                                                                                                                                                   | 200                                                                                                                                         |                                                                                                                                                                                                                                                                                                                                                            | · ·                  |
| Free Standing                                                                                                                                                                                                   |                                                                                                                                             | Sq. Ft. Signage Allowed on Parcel: Horizon                                                                                                                                                                                                                                                                                                                 | Ft.                  |
|                                                                                                                                                                                                                 | 225,05                                                                                                                                      | Sq. Ft. Signage Allowed on Parcel: Horizon                                                                                                                                                                                                                                                                                                                 |                      |
| Free standing  Bld Fw sign                                                                                                                                                                                      | 225,05                                                                                                                                      | Sq. Ft. Signage Allowed on Parcel: Horizon  Sq. Ft. Building 550 Sq. Sq. Sq. Ft. Free-Standing 202.5 Sq.                                                                                                                                                                                                               | Ft.                  |
| Free standing  Bld Fw sign                                                                                                                                                                                      | 225,05                                                                                                                                      | Sq. Ft. Signage Allowed on Parcel: Horizon  Sq. Ft. Building 550 Sq. 1  Sq. Ft. Free-Standing 202.5 Sq. 1                                                                                                                                                                                                                                                  | Ft.                  |
| Free standing  Bld Fw sign  Total 1  COMMENTS:  NOTE: No sign may exceed 300 square and existing signage including types, dime                                                                                  | Existing: 425.05  feet. A separate sign permensions and lettering. Attacks, distances from existing between the braces or supports shall be | Sq. Ft.  Signage Allowed on Parcel: Horizon  Building 550 Sq. I  Sq. Ft.  Free-Standing 202.5 Sq. I  Sq. Ft.  Total Allowed: 550 Sq. I  mit is required for each sign. Attach a sketch, to scale, of propoch a plot plan, to scale, showing: abutting streets, alleys, easemed buildings to proposed signs and required setbacks. Roof signs show visible. | Ft. Ft. osed         |
| Free Standing  Blo Fw Sign  Total 1  COMMENTS:  NOTE: No sign may exceed 300 square and existing signage including types, dime driveways, encroachments, property lines be manufactured such that no guy wires, | Existing: 425.05  feet. A separate sign permensions and lettering. Attacks, distances from existing between the braces or supports shall be | Sq. Ft.  Signage Allowed on Parcel: Horizon  Building 550 Sq. I  Sq. Ft.  Free-Standing 202.5 Sq. I  Sq. Ft.  Total Allowed: 550 Sq. I  mit is required for each sign. Attach a sketch, to scale, of propoch a plot plan, to scale, showing: abutting streets, alleys, easemed buildings to proposed signs and required setbacks. Roof signs show visible. | Ft.  Ft.  osed ents, |

| BUSINESS NAME Double Tree A                       | lote / CONT              | RACTOR Luestern             | NEON Sign CO            |
|---------------------------------------------------|--------------------------|-----------------------------|-------------------------|
| STREET ADDRESS #743 Horizon D                     | LICEN                    | ISE NO. 204 056#            |                         |
| PROPERTY OWNER Morgan Stanley Ral Es              | state funds ADDR         | ESS 3/83 Hall               | Ave Grand Tro           |
| OWNER ADDRESS 1585 Breadway FL 3  New york 184 18 | TELEI                    | PHONE NO. <u>623</u> 40     | 045 - Home 241-         |
| ,                                                 | Feet per Linear Foot of  | Building Facade             |                         |
| Face Change Only (2,3 & 4):                       |                          |                             |                         |
|                                                   | Feet per Linear Foot of  | <del>-</del>                |                         |
| • -                                               | Lanes - 0.75 Square Fe   |                             |                         |
| 4 or mor                                          | e Traffic Lanes - 1.5 Sq | uare Feet x Street Frontage |                         |
| [ ] 4. PROJECTING 0.5 Squa                        | re Feet per each Linear  | Foot of Building Facade     |                         |
| X Existing Externally or Internally Illuminated - | No Change in Electrica   | al Service [ ]              | Non-Illuminated         |
|                                                   | Clearance to Grade       | Feet                        |                         |
| Existing Signage/Type:                            |                          | ● FOR OFFIC                 | TE USE ONLY ●           |
|                                                   | Sq. Ft.                  | Signage Allowed on Par      | rcel: Horizon Or.       |
|                                                   | Sq. Ft.                  | Building                    | 550 Sq. Ft.             |
|                                                   | Sq. Ft.                  | Free-Standing               | 202.6 Sq. Ft.           |
| Total Existing:                                   | Sq. Ft.                  | Total Allowed:              | 550 Sq. Ft.             |
| COMMENTS:                                         |                          |                             |                         |
| COMMENTO.                                         |                          |                             |                         |
|                                                   |                          |                             |                         |
| <b>NOTE:</b> No sign may exceed 300 square feet.  | A separate sign peri     | nit is required for each s  | ign. Attach a sketch of |
| proposed and existing signage including types, of | •                        |                             |                         |
| and locations. Roof signs shall be manufactured   | such that no guy wyre    | es, braces or supports sha  | ll be visible.          |
| Day man 10/2                                      | 10/04 (///6)             | le Margon.                  | 11/2/04                 |
| Applicant's Signature Date                        | Communit                 | y Development Approva       | Date Date               |

| Permit No.         |          |
|--------------------|----------|
| Date Submitted _   | 10-28-04 |
| Fee \$ <u>5.00</u> |          |
| Zone <u>C-/</u>    |          |

(Pink: Code Enforcement)

| TAX SCHEDIUE 27.0/-7.04-28.00                                                                                                                                                                                                                                                                    | c CONTR                                                                                                                                                                             | ACTOR I was do to a                                                                                                                                                   |                                                                                                    |
|--------------------------------------------------------------------------------------------------------------------------------------------------------------------------------------------------------------------------------------------------------------------------------------------------|-------------------------------------------------------------------------------------------------------------------------------------------------------------------------------------|-----------------------------------------------------------------------------------------------------------------------------------------------------------------------|----------------------------------------------------------------------------------------------------|
| BUSINESS NAME Double Tree Hot                                                                                                                                                                                                                                                                    | LICENSI                                                                                                                                                                             | ACTOR western near                                                                                                                                                    | 1 Sign ("v                                                                                         |
|                                                                                                                                                                                                                                                                                                  | LICENS                                                                                                                                                                              | ENO. <u>204 0561</u><br>SS <u>3/83 Hall A</u> V                                                                                                                       | - 61 1/704                                                                                         |
| STREET ADDRESS 743 Halizon D                                                                                                                                                                                                                                                                     | ADDRE                                                                                                                                                                               | 00 3/83 Hall HV                                                                                                                                                       | e Grand Jet                                                                                        |
| OWNER ADDRESS 1586 Bloodway 37                                                                                                                                                                                                                                                                   | 1/ State Funel ELEPH                                                                                                                                                                | ONE NO. 523 4045                                                                                                                                                      | 241-9661                                                                                           |
| OWNER ADDRESS 1586 Bloodway 37                                                                                                                                                                                                                                                                   | 6036 CONTA                                                                                                                                                                          | CI PERSON 1124 MICMAN                                                                                                                                                 | 105                                                                                                |
| [ 1. FLUSH WALL 2 Squar                                                                                                                                                                                                                                                                          | e Feet per Linear Foot of B                                                                                                                                                         | uilding Façade                                                                                                                                                        |                                                                                                    |
| Face change only on items 2, 3 & 4  1 2. ROOF 2 Squar                                                                                                                                                                                                                                            | a Fast par Linear Fast of D                                                                                                                                                         | vilding Egodo                                                                                                                                                         |                                                                                                    |
| [ ] 2. ROOF 2 Square Feet per Linear Foot o [ ] 3. FREE-STANDING 2 Traffic Lanes - 0.75 Square Fe                                                                                                                                                                                                |                                                                                                                                                                                     | <b>-</b>                                                                                                                                                              |                                                                                                    |
|                                                                                                                                                                                                                                                                                                  | re Traffic Lanes - 1.5 Squa                                                                                                                                                         |                                                                                                                                                                       |                                                                                                    |
|                                                                                                                                                                                                                                                                                                  | are Feet per each Linear Fo                                                                                                                                                         |                                                                                                                                                                       |                                                                                                    |
| Existing Externally or Internally Illuminated                                                                                                                                                                                                                                                    | - No Change in Electrica                                                                                                                                                            | Service [ ] Non-Illu                                                                                                                                                  | minated                                                                                            |
| (1 - 4) Area of Proposed Sign: 225,05 Squa                                                                                                                                                                                                                                                       | are Feet                                                                                                                                                                            |                                                                                                                                                                       |                                                                                                    |
| (1,2,4) Building Façade: 275 Linear Fee                                                                                                                                                                                                                                                          | t                                                                                                                                                                                   |                                                                                                                                                                       |                                                                                                    |
| (1 - 4) Street Frontage: 1220 Linear Feet                                                                                                                                                                                                                                                        |                                                                                                                                                                                     |                                                                                                                                                                       |                                                                                                    |
| (2 - 4) Height to Top of Sign: Feet                                                                                                                                                                                                                                                              |                                                                                                                                                                                     | le: Feet                                                                                                                                                              |                                                                                                    |
|                                                                                                                                                                                                                                                                                                  |                                                                                                                                                                                     |                                                                                                                                                                       |                                                                                                    |
|                                                                                                                                                                                                                                                                                                  |                                                                                                                                                                                     |                                                                                                                                                                       |                                                                                                    |
|                                                                                                                                                                                                                                                                                                  |                                                                                                                                                                                     |                                                                                                                                                                       |                                                                                                    |
| EXISTING SIGNAGE/TYPE:                                                                                                                                                                                                                                                                           |                                                                                                                                                                                     | • FOR OFFICE U                                                                                                                                                        | SE ONLY •                                                                                          |
| EXISTING SIGNAGE/TYPE:                                                                                                                                                                                                                                                                           | Sq. Ft.                                                                                                                                                                             | ● FOR OFFICE U Signage Allowed on Parcel:                                                                                                                             |                                                                                                    |
| EXISTING SIGNAGE/TYPE:                                                                                                                                                                                                                                                                           | Sq. Ft.                                                                                                                                                                             | Signage Allowed on Parcel:                                                                                                                                            |                                                                                                    |
| EXISTING SIGNAGE/TYPE:                                                                                                                                                                                                                                                                           | -                                                                                                                                                                                   | Signage Allowed on Parcel:                                                                                                                                            | I-70 💰                                                                                             |
|                                                                                                                                                                                                                                                                                                  | Sq. Ft.                                                                                                                                                                             | Signage Allowed on Parcel:  Building  Free-Standing                                                                                                                   | I-70 <b>\$</b> 550 Sq. Ft.                                                                         |
| EXISTING SIGNAGE/TYPE:  Total Existing:                                                                                                                                                                                                                                                          | Sq. Ft.                                                                                                                                                                             | Signage Allowed on Parcel:  Building                                                                                                                                  | I-70 <b>\$</b> 550 Sq. Ft.                                                                         |
|                                                                                                                                                                                                                                                                                                  | Sq. Ft.                                                                                                                                                                             | Signage Allowed on Parcel:  Building  Free-Standing                                                                                                                   | I-70 <b>\$</b> 550 Sq. Ft.                                                                         |
| Total Existing:                                                                                                                                                                                                                                                                                  | Sq. Ft.                                                                                                                                                                             | Signage Allowed on Parcel:  Building  Free-Standing                                                                                                                   | I-70 <b>\$</b> 550 Sq. Ft.                                                                         |
| Total Existing:  COMMENTS:  NOTE: No sign may exceed 300 square feet. A sep                                                                                                                                                                                                                      | Sq. Ft. Sq. Ft. Sq. Ft. arate sign permit is required                                                                                                                               | Signage Allowed on Parcel:  Building Free-Standing Total Allowed:  for each sign. Attach a sketch                                                                     | I-70 <b>\$</b> 550 Sq. Ft.  1830 Sq. Ft.  1,830 Sq. Ft.                                            |
| Total Existing:  COMMENTS:  NOTE: No sign may exceed 300 square feet. A sep and existing signage including types, dimensions and I driveways, encroachments, property lines, distances                                                                                                           | Sq. Ft.  Sq. Ft.  Sq. Ft.  arate sign permit is required ettering. Attach a plot plan, from existing buildings to p                                                                 | Signage Allowed on Parcel:  Building Free-Standing Total Allowed:  for each sign. Attach a sketch, to scale, showing: abutting street                                 | I-70 \$ 550 Sq. Ft.  1830 Sq. Ft.  1 830 Sq. Ft.  1 to scale, of proposed ets, alleys, easements,  |
| Total Existing:  COMMENTS:  NOTE: No sign may exceed 300 square feet. A sep and existing signage including types, dimensions and have been according to the signage of the signage including types.                                                                                              | Sq. Ft.  Sq. Ft.  Sq. Ft.  arate sign permit is required ettering. Attach a plot plan, from existing buildings to p                                                                 | Signage Allowed on Parcel:  Building Free-Standing Total Allowed:  for each sign. Attach a sketch, to scale, showing: abutting street                                 | I-70 \$ 550 Sq. Ft.  1830 Sq. Ft.  1 830 Sq. Ft.  1 to scale, of proposed ets, alleys, easements,  |
| Total Existing:  COMMENTS:  NOTE: No sign may exceed 300 square feet. A sep and existing signage including types, dimensions and I driveways, encroachments, property lines, distances                                                                                                           | Sq. Ft.  Sq. Ft.  Sq. Ft.  arate sign permit is required ettering. Attach a plot plan from existing buildings to pupports shall be visible.                                         | Signage Allowed on Parcel:  Building Free-Standing Total Allowed:  I for each sign. Attach a sketch, to scale, showing: abutting streeroposed signs and required setb | I-70 \$ 550 Sq. Ft.  1830 Sq. Ft.  1 830 Sq. Ft.  1 to scale, of proposed ets, alleys, easements,  |
| Total Existing:  COMMENTS:  NOTE: No sign may exceed 300 square feet. A sep and existing signage including types, dimensions and I driveways, encroachments, property lines, distances be manufactured such that no guy wires, braces or s I hereby attest that the information on this form and | Sq. Ft.  Sq. Ft.  Sq. Ft.  Sq. Ft.  arate sign permit is required ettering. Attach a plot plan, from existing buildings to pupports shall be visible.  the attached sketches are tr | Signage Allowed on Parcel:  Building Free-Standing Total Allowed:  I for each sign. Attach a sketch, to scale, showing: abutting streeroposed signs and required setb | I-70 \$  550 Sq. Ft.  1830 Sq. Ft.  1 830 Sq. Ft.  1 to scale, of proposed ets, alleys, easements, |
| Total Existing:  COMMENTS:  NOTE: No sign may exceed 300 square feet. A sep and existing signage including types, dimensions and I driveways, encroachments, property lines, distances be manufactured such that no guy wires, braces or s I hereby attest that the information on this form and | Sq. Ft.  Sq. Ft.  Sq. Ft.  Sq. Ft.  arate sign permit is required ettering. Attach a plot plan, from existing buildings to pupports shall be visible.  the attached sketches are tr | Signage Allowed on Parcel:  Building Free-Standing Total Allowed:  I for each sign. Attach a sketch, to scale, showing: abutting streeroposed signs and required setb | I-70 \$  550 Sq. Ft.  1830 Sq. Ft.  1 830 Sq. Ft.  1 to scale, of proposed ets, alleys, easements, |