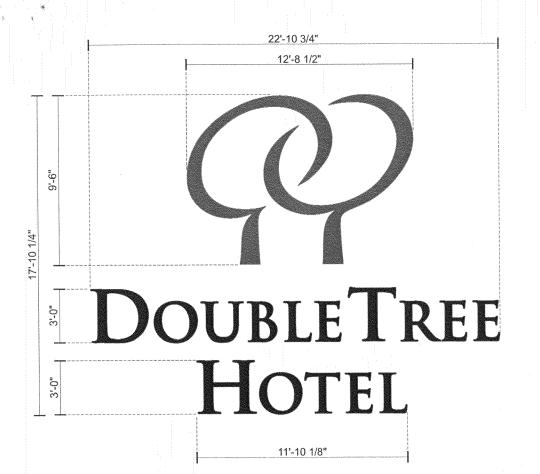

67-7033 2420 Vista Way - Ste. 200

502-489-3660 This drawing is the property of Chandler Signs, L.P. and all rights to its use for reproduction are reserved by Chandler Signs. L.P.

|                                         | -           |
|-----------------------------------------|-------------|
| R1:10/25/04:JC: DELETED SIGN (B)        | Client      |
| *************************************** | Sales       |
|                                         | Estimating  |
|                                         | Art         |
|                                         | Engineering |
|                                         | Landlord    |

Sales/Coordinator R. HANSON / J. LEE Designer J. CASTILLO Date 10/25/04



Client DOUBLETREE HOTEL Street 743 HORIZON City / State GRAND JUNCTION, CO





5"-2" **END VIEW** 

BG CHANNEL LETTER & LOGO LAYOUT (L.E.D.)
SCALE: 3/16" = 1'-0"

325.06 Sqft

**COLOR SPECIFICATIONS:** LIGHT-COLORED BUILDING: LETTERS:

- \* .040" THK. ALUMINUM RETURNS PAINTED TO MATCH #313 DARK BRONZE, SEMI-GLOSS FINISH.
- \* .063" THK. ALUMINUM CAD CUT LETTER BACKS.
- LETTER INTERIORS PAINTED STARBRIGHT LIGHT ENHANCING PAINT.
- . 150" THK. WHITE LEXAN FACES w/ 1st/ SURFACE VT-8094 DARK RED VINYL.
- 1" THK. BRONZE JEWELITE RETAINERS. • RED GELCORE L.E.D. ILLUMINATION.
- REMOTE POWER SUPPLIES.
- · LETTERS TO BE CLIP-MOUNTED TO BUILDING

### LOGO:

- ,040" THK. ALUMINUM RETURNS PAINTED TO MATCH PMS 323 TEAL, SEMI-GLOSS FINISH.
- .063" THK. ALUMINUM CAD CUT LETTER BACKS.
- · LOGO INTERIOR PAINTED STARBRIGHT LIGHT ENHANCING PAINT.
- . .150" THK. WHITE LEXAN FACES w/ 1s