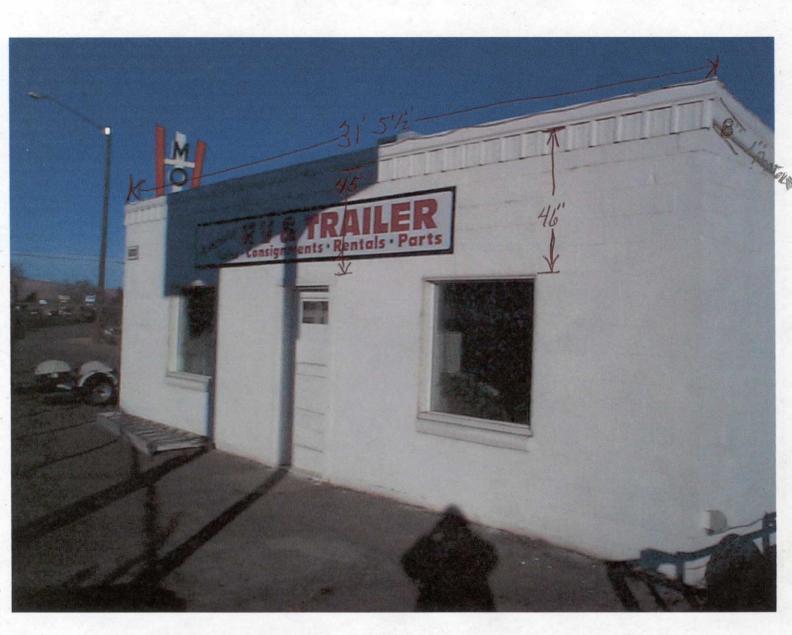

| BUSINESS NAME Humphey RU LICE STREET ADDRESS 300 Huy 50 ADD PROPERTY OWNER BIND Humphey TELL                                                                                                                                                                                                                                                                                                                                                                            |                            | LICENSE<br>ADDRES<br>TELEPHO | ONTRACTOR CANUAS Products Co<br>ICENSE NO. 2030232<br>DDRESS 580 25 Road<br>ELEPHONE NO. 242-1453<br>ONTACT PERSON Tom Dykstun |                     |  |  |
|-------------------------------------------------------------------------------------------------------------------------------------------------------------------------------------------------------------------------------------------------------------------------------------------------------------------------------------------------------------------------------------------------------------------------------------------------------------------------|----------------------------|------------------------------|--------------------------------------------------------------------------------------------------------------------------------|---------------------|--|--|
| [X] 1. FLUSH WALL 2 Square Feet per Linear Foot of Building Facade 2 Square Feet per Linear Foot of Building Facade 2 Square Feet per Linear Foot of Building Facade 2 Traffic Lanes - 0.75 Square Feet x Street Frontage 4 or more Traffic Lanes - 1.5 Square Feet x Street Frontage 5 OFF-PREMISE 5 OFF-PREMISE 5 Square Feet per each Linear Foot of Building Facade 5 See #3 Spacing Requirements; Not > 300 Square Feet or < 15 Square Feet                        |                            |                              |                                                                                                                                |                     |  |  |
| [ ] Externally Illuminated                                                                                                                                                                                                                                                                                                                                                                                                                                              | [ ] Internally Illuminated |                              | [X] Non-Illuminated                                                                                                            |                     |  |  |
| (1 - 5) Area of Proposed Sign:                                                                                                                                                                                                                                                                                                                                                                                                                                          |                            |                              |                                                                                                                                |                     |  |  |
|                                                                                                                                                                                                                                                                                                                                                                                                                                                                         |                            |                              |                                                                                                                                |                     |  |  |
| EXISTING SIGNAGE/TYPE:                                                                                                                                                                                                                                                                                                                                                                                                                                                  |                            |                              | " ● FOR OFFICE                                                                                                                 | USE ONLY ●          |  |  |
| (1) Tolesish                                                                                                                                                                                                                                                                                                                                                                                                                                                            |                            | _ Sq. Ft.                    | Signage Allowed on Parce                                                                                                       | 1:                  |  |  |
| ( ) Wall Sign                                                                                                                                                                                                                                                                                                                                                                                                                                                           |                            | _ Sq. Ft.                    | Building                                                                                                                       | <u>62</u> Sq. Ft.   |  |  |
|                                                                                                                                                                                                                                                                                                                                                                                                                                                                         |                            | _ Sq. Ft.                    | Free-Standing                                                                                                                  | 205. Sq. Ft.        |  |  |
| Total I                                                                                                                                                                                                                                                                                                                                                                                                                                                                 | Existing: 86               | _ Sq. Ft.                    | Total Allowed:                                                                                                                 | 205. Sq. Ft.        |  |  |
| comments: (1) Wall sign sign 2'x16' will be replaced 32 sq.ft.                                                                                                                                                                                                                                                                                                                                                                                                          |                            |                              |                                                                                                                                |                     |  |  |
| NOTE: No sign may exceed 300 square feet. A separate sign clearance is required for each sign. Attach a sketch, to scale, of proposed and existing signage including types, dimensions and lettering. Attach a plot plan, to scale, showing: abutting streets, alleys, easements, driveways, encroachments, property lines, distances from existing buildings to proposed signs and required setbacks. A SEPARATE PERMIT FROM THE BUILDING DEPARTMENT IS ALSO REQUIRED. |                            |                              |                                                                                                                                |                     |  |  |
| I hereby attest that the information on this form and the attached sketches are true and accurate.    Solution   1-5-2004   Dayley Henders   1-5-04                                                                                                                                                                                                                                                                                                                     |                            |                              |                                                                                                                                |                     |  |  |
| Applicant's Signature                                                                                                                                                                                                                                                                                                                                                                                                                                                   | <u> </u>                   | Communi                      | ty Development Approva                                                                                                         | 1-5-04<br>Date      |  |  |
| . ••                                                                                                                                                                                                                                                                                                                                                                                                                                                                    | (Canary: Applicant)        |                              | •                                                                                                                              | : Code Enforcement) |  |  |