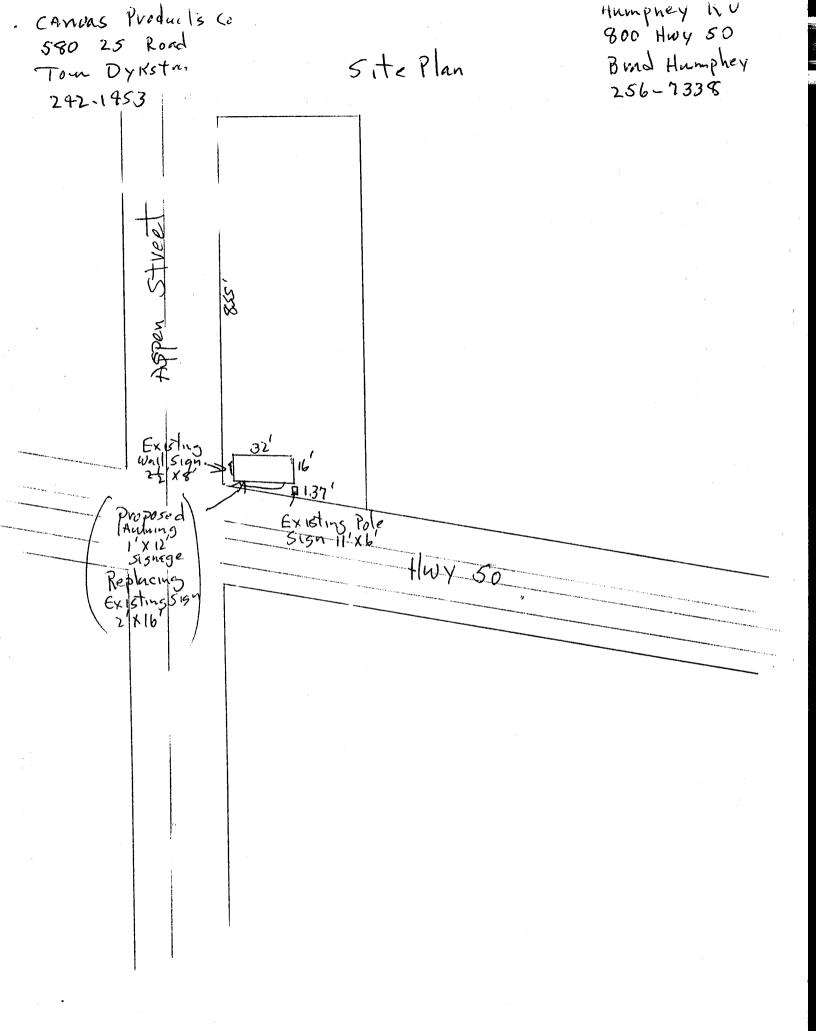

| BUSINESS NAME Humphey RU LICE STREET ADDRESS 300 Huy 50 ADD PROPERTY OWNER BIND Humphey TELL                                                                                                                                                                                                                                                                                                                                                                            |                            | LICENSE<br>ADDRES<br>TELEPHO | ONTRACTOR CANUAS Products Co<br>ICENSE NO. 2030232<br>DDRESS 580 25 Road<br>ELEPHONE NO. 242-1453<br>ONTACT PERSON Tom Dykstun |                     |  |  |
|-------------------------------------------------------------------------------------------------------------------------------------------------------------------------------------------------------------------------------------------------------------------------------------------------------------------------------------------------------------------------------------------------------------------------------------------------------------------------|----------------------------|------------------------------|--------------------------------------------------------------------------------------------------------------------------------|---------------------|--|--|
| [X] 1. FLUSH WALL 2 Square Feet per Linear Foot of Building Facade 2 Square Feet per Linear Foot of Building Facade 2 Square Feet per Linear Foot of Building Facade 2 Traffic Lanes - 0.75 Square Feet x Street Frontage 4 or more Traffic Lanes - 1.5 Square Feet x Street Frontage 5 OFF-PREMISE 5 OFF-PREMISE 5 Square Feet per each Linear Foot of Building Facade 5 See #3 Spacing Requirements; Not > 300 Square Feet or < 15 Square Feet                        |                            |                              |                                                                                                                                |                     |  |  |
| [ ] Externally Illuminated                                                                                                                                                                                                                                                                                                                                                                                                                                              | [ ] Internally Illuminated |                              | [X] Non-Illuminated                                                                                                            |                     |  |  |
| (1 - 5) Area of Proposed Sign:                                                                                                                                                                                                                                                                                                                                                                                                                                          |                            |                              |                                                                                                                                |                     |  |  |
|                                                                                                                                                                                                                                                                                                                                                                                                                                                                         |                            |                              |                                                                                                                                |                     |  |  |
| EXISTING SIGNAGE/TYPE:                                                                                                                                                                                                                                                                                                                                                                                                                                                  |                            |                              | " ● FOR OFFICE                                                                                                                 | USE ONLY ●          |  |  |
| (1) Tolesish                                                                                                                                                                                                                                                                                                                                                                                                                                                            |                            | _ Sq. Ft.                    | Signage Allowed on Parce                                                                                                       | 1:                  |  |  |
| ( ) Wall Sign                                                                                                                                                                                                                                                                                                                                                                                                                                                           |                            | _ Sq. Ft.                    | Building                                                                                                                       | <u>62</u> Sq. Ft.   |  |  |
|                                                                                                                                                                                                                                                                                                                                                                                                                                                                         |                            | _ Sq. Ft.                    | Free-Standing                                                                                                                  | 205. Sq. Ft.        |  |  |
| Total I                                                                                                                                                                                                                                                                                                                                                                                                                                                                 | Existing: 86               | _ Sq. Ft.                    | Total Allowed:                                                                                                                 | 205. Sq. Ft.        |  |  |
| comments: (1) Wall sign sign 2'x16' will be replaced 32 sq.ft.                                                                                                                                                                                                                                                                                                                                                                                                          |                            |                              |                                                                                                                                |                     |  |  |
| NOTE: No sign may exceed 300 square feet. A separate sign clearance is required for each sign. Attach a sketch, to scale, of proposed and existing signage including types, dimensions and lettering. Attach a plot plan, to scale, showing: abutting streets, alleys, easements, driveways, encroachments, property lines, distances from existing buildings to proposed signs and required setbacks. A SEPARATE PERMIT FROM THE BUILDING DEPARTMENT IS ALSO REQUIRED. |                            |                              |                                                                                                                                |                     |  |  |
| I hereby attest that the information on this form and the attached sketches are true and accurate.    Solution   1-5-2004   Dayley Henders   1-5-04                                                                                                                                                                                                                                                                                                                     |                            |                              |                                                                                                                                |                     |  |  |
| Applicant's Signature                                                                                                                                                                                                                                                                                                                                                                                                                                                   | <u> </u>                   | Communi                      | ty Development Approva                                                                                                         | 1-5-04<br>Date      |  |  |
| . ••                                                                                                                                                                                                                                                                                                                                                                                                                                                                    | (Canary: Applicant)        |                              | •                                                                                                                              | : Code Enforcement) |  |  |