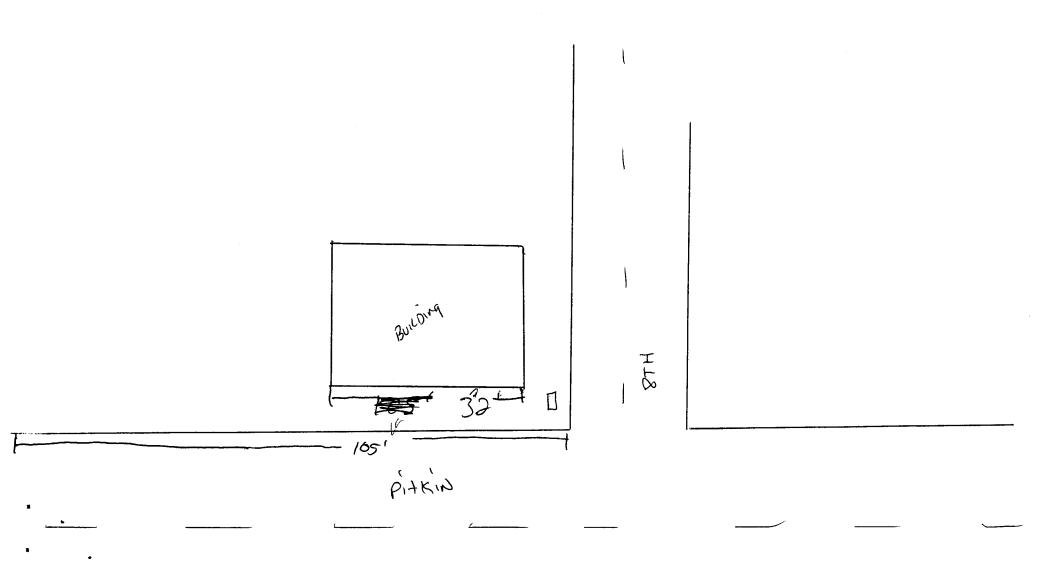

(Pink: Code Enforcement)

|                                                                                                                                                    |                                                                                                     | \                                                 | \                                                                                        |                                                                |
|----------------------------------------------------------------------------------------------------------------------------------------------------|-----------------------------------------------------------------------------------------------------|---------------------------------------------------|------------------------------------------------------------------------------------------|----------------------------------------------------------------|
| BUSINESS NAME SUBMISSION STREET ADDRESS 803 PILL PROPERTY OWNER MILE ANTO OWNER ADDRESS SHALL                                                      | CONTRACTOR PREMIEN SIGNS & NEW LICENSE NO. 2041434  ADDRESS 463 2842 Rel #B  TELEPHONE NO. 257-7656 |                                                   |                                                                                          |                                                                |
| [ ] 1. FLUSH WALL                                                                                                                                  | 2 Square Feet per l                                                                                 | Linear Foot of                                    | Building Facade                                                                          |                                                                |
| Face Change Only (2,3 & 4):  [ ] 2. ROOF  [☑] 3. FREE-STANDING  [ ] 4. PROJECTING                                                                  | 4 or more Traffic I                                                                                 | .75 Square Fe<br>Lanes - 1.5 Sq                   | Building Facade et x Street Frontage uare Feet x Street Frontage Foot of Building Facade |                                                                |
|                                                                                                                                                    | inear Feet                                                                                          | to Grade                                          | Feet                                                                                     |                                                                |
| Existing Signage/Type:                                                                                                                             |                                                                                                     |                                                   |                                                                                          | E USE ONLY ●                                                   |
|                                                                                                                                                    |                                                                                                     | Sq. Ft.                                           | Signage Allowed on Par                                                                   | cel: Pitkin AUE                                                |
|                                                                                                                                                    |                                                                                                     | Sq. Ft.                                           | Building                                                                                 | [ ] Sq. Ft.                                                    |
|                                                                                                                                                    |                                                                                                     | Sq. Ft.                                           | Free-Standing                                                                            | 157 Sq. Ft.                                                    |
| Total Existing:                                                                                                                                    |                                                                                                     | Sq. Ft.                                           | Total Allowed:                                                                           | 157 Sq. Ft.                                                    |
| NOTE: No sign may exceed 300 sq proposed and existing signage including and locations. Roof signs shall be managed to the signal of the signature. | uare feet. A separ                                                                                  | ate sign perr<br>s, lettering, a<br>t no guy wire | abutting streets, alleys, ea                                                             | ign. Attach a sketch of sements, property lines, l be visible. |