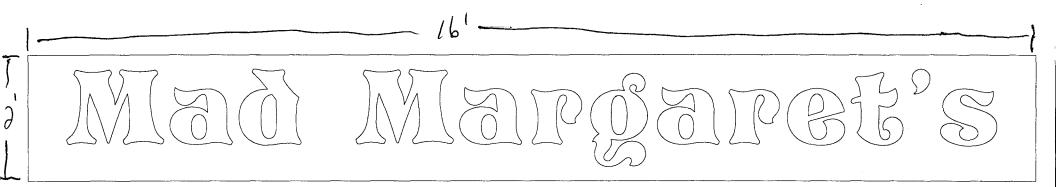

Community Development Department 250 North 5th Street Grand Junction, CO 81501 (970) 244-1430

| BUSINESS NAME <u>Mad Margare</u><br>STREET ADDRESS <u>807 N Lit</u><br>PROPERTY OWNER<br>OWNER ADDRESS |                                                                                 |                                                             |                   | CONTRACTOR The Lign Kellery<br>LICENSE NO. 2041068<br>ADDRESS 1048 Independent A-109<br>TELEPHONE NO. 241-6400 |                |  |
|--------------------------------------------------------------------------------------------------------|---------------------------------------------------------------------------------|-------------------------------------------------------------|-------------------|----------------------------------------------------------------------------------------------------------------|----------------|--|
| <b>X</b> 1.                                                                                            | FLUSH WALL                                                                      | 2 Square Feet                                               | per Linear Foot o | f Building Facade                                                                                              |                |  |
| Face Change O                                                                                          | nly (2,3 & 4):                                                                  |                                                             |                   |                                                                                                                |                |  |
| []2.                                                                                                   | [] 2. ROOF 2 Square Feet per Linear Foot of Building Facade                     |                                                             |                   |                                                                                                                |                |  |
| [] 3. FREE-STANDING 2 Traffic Lanes - 0.75 Square Feet x Street Free                                   |                                                                                 |                                                             |                   |                                                                                                                |                |  |
|                                                                                                        |                                                                                 | 4 or more Traffic Lanes - 1.5 Square Feet x Street Frontage |                   |                                                                                                                |                |  |
| []4.                                                                                                   | [] 4. <b>PROJECTING</b> 0.5 Square Feet per each Linear Foot of Building Facade |                                                             |                   |                                                                                                                |                |  |
| (1,2,4) Build                                                                                          | · · · · · · · · · · · · · · · · · · ·                                           | Linear Feet                                                 | · · · ·           |                                                                                                                |                |  |
|                                                                                                        | t Frontage <u>80</u> L                                                          |                                                             |                   |                                                                                                                |                |  |
| (2,3,4) Heig                                                                                           | ht to Top of Sign <u>16</u>                                                     | Feet Clear                                                  | ance to Grade     | Feet                                                                                                           |                |  |
| Existing Signage/Type:                                                                                 |                                                                                 |                                                             |                   | • FOR OFF                                                                                                      | ICE USE ONLY • |  |
|                                                                                                        |                                                                                 |                                                             | Sq. Ft.           | Signage Allowed on H                                                                                           | Parcel: N/st   |  |
|                                                                                                        |                                                                                 |                                                             | Sq. Ft.           | Building                                                                                                       | 160 Sq. Ft.    |  |
|                                                                                                        |                                                                                 |                                                             | Sq. Ft.           | Free-Standing                                                                                                  | 120 Sq. Ft.    |  |
| Total Existing:                                                                                        |                                                                                 |                                                             | Sq. Ft.           | Total Allowed:                                                                                                 | 160 Sa. Ft.    |  |

Sign to go above Center Annihg Alun- coverd plywood.