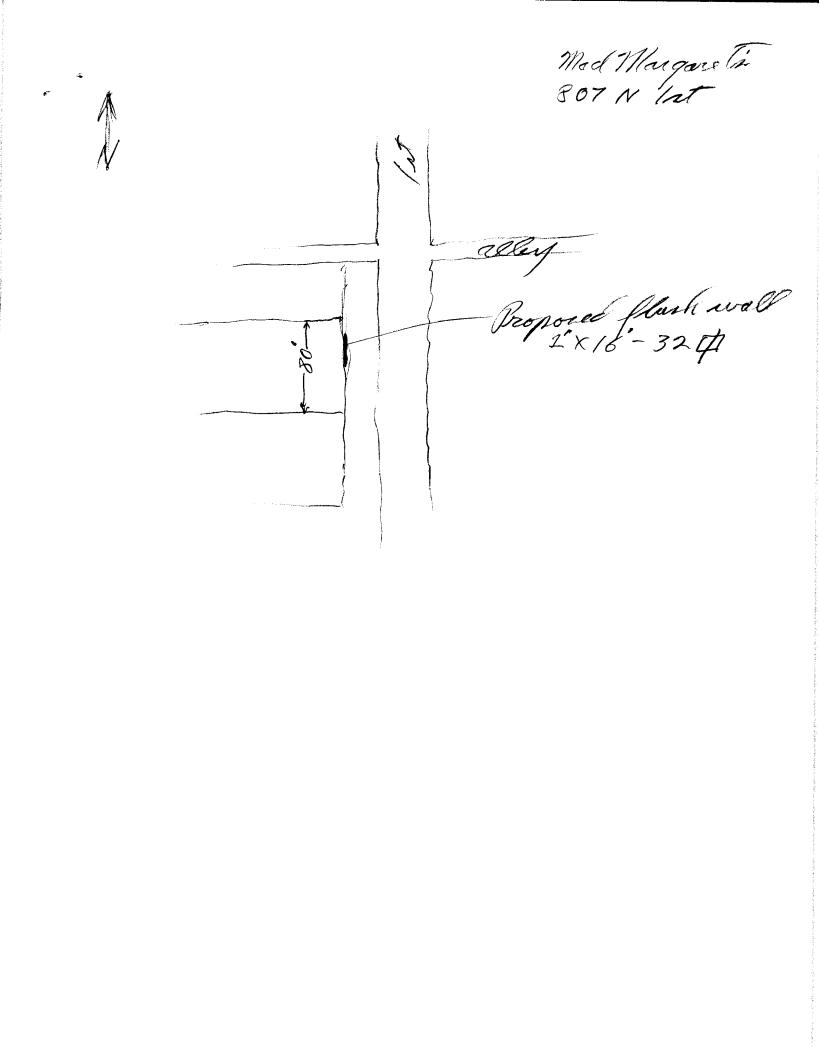

Community Development Department 250 North 5th Street Grand Junction, CO 81501 (970) 244-1430

| BUSINESS NAME <u>Mad Margare</u><br>STREET ADDRESS <u>807 N Lit</u><br>PROPERTY OWNER<br>OWNER ADDRESS |                                                                                 |                                                             |                   | CONTRACTOR The Lign Kellery<br>LICENSE NO. 2041068<br>ADDRESS 1048 Independent A-109<br>TELEPHONE NO. 241-6400 |                |  |
|--------------------------------------------------------------------------------------------------------|---------------------------------------------------------------------------------|-------------------------------------------------------------|-------------------|----------------------------------------------------------------------------------------------------------------|----------------|--|
| <b>X</b> 1.                                                                                            | FLUSH WALL                                                                      | 2 Square Feet                                               | per Linear Foot o | f Building Facade                                                                                              |                |  |
| Face Change O                                                                                          | nly (2,3 & 4):                                                                  |                                                             |                   |                                                                                                                |                |  |
| []2.                                                                                                   | [] 2. ROOF 2 Square Feet per Linear Foot of Building Facade                     |                                                             |                   |                                                                                                                |                |  |
| [] 3. FREE-STANDING 2 Traffic Lanes - 0.75 Square Feet x Street Free                                   |                                                                                 |                                                             |                   |                                                                                                                |                |  |
|                                                                                                        |                                                                                 | 4 or more Traffic Lanes - 1.5 Square Feet x Street Frontage |                   |                                                                                                                |                |  |
| []4.                                                                                                   | [] 4. <b>PROJECTING</b> 0.5 Square Feet per each Linear Foot of Building Facade |                                                             |                   |                                                                                                                |                |  |
| (1,2,4) Build                                                                                          | · · · · · · · · · · · · · · · · · · ·                                           | Linear Feet                                                 | · · · ·           |                                                                                                                |                |  |
|                                                                                                        | t Frontage <u>80</u> L                                                          |                                                             |                   |                                                                                                                |                |  |
| (2,3,4) Heig                                                                                           | ht to Top of Sign <u>16</u>                                                     | Feet Clear                                                  | ance to Grade     | Feet                                                                                                           |                |  |
| Existing Signage/Type:                                                                                 |                                                                                 |                                                             |                   | • FOR OFF                                                                                                      | ICE USE ONLY • |  |
|                                                                                                        |                                                                                 |                                                             | Sq. Ft.           | Signage Allowed on H                                                                                           | Parcel: N/st   |  |
|                                                                                                        |                                                                                 |                                                             | Sq. Ft.           | Building                                                                                                       | 160 Sq. Ft.    |  |
|                                                                                                        |                                                                                 |                                                             | Sq. Ft.           | Free-Standing                                                                                                  | 120 Sq. Ft.    |  |
| Total Existing:                                                                                        |                                                                                 |                                                             | Sq. Ft.           | Total Allowed:                                                                                                 | 160 Sa. Ft.    |  |